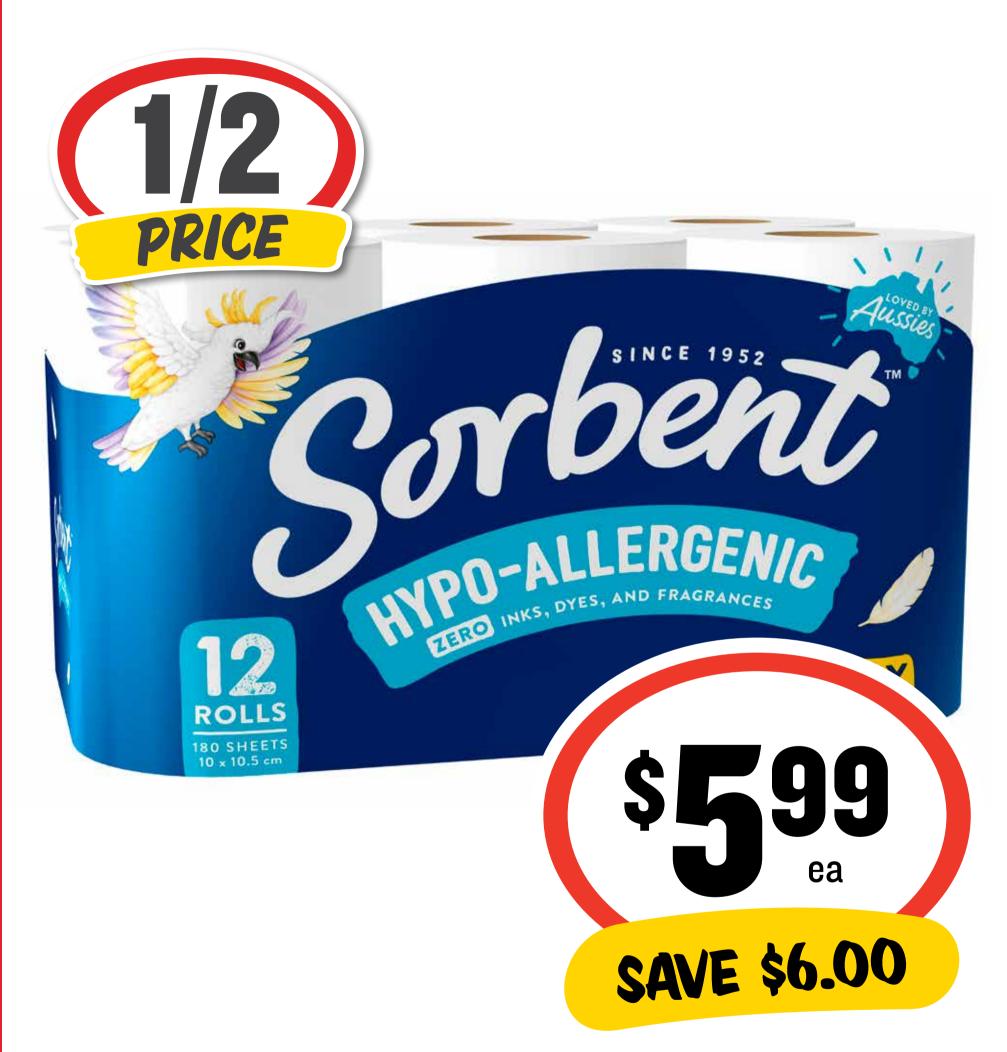

5g**

\$1.59 per 100g





Feline First
Clumping Cat Litter 7.5kg

\$1.12 per 1kg





#### Golden Crumpet Rounds 6pk

86¢ per 100g



Kantong Simmer Sauce 505-520g



#### Leggo's Fresh Pasta 630g

87¢ per 100g







Mainland On the Go Cheese & Crackers 50g/Artisan 36/38g

# CTI SWWSS



Mars Fun Size Bags 132-192g

# CTIP SUUMSS



Mars Ice Cream 6pk

#### Con Suugs





Morning Fresh

Dishwashing Liquid 900mL

53¢ per 100mL



#### Natures Gift Dog Food 100g

\$1.00 per 100g







Oreo Cookie 128-131g



#### Pedigree Canned Dog Food 700g

38¢ per 100g



Peters Drumstick 4/6pk



#### Peters Ice Cream 4L

25¢ per 100mL



#### Powerade Sports Drink 600mL

\$3.50 per 1L





#### Schmackos Strapz 200g

\$3.25 per 100g



# CTI SWWSS



Schweppes/Pepsi Cans 10 x 375mL \$2.13 per 1L





#### Sorbent Toilet Tissue 12pk

28¢ per 100sh



Supercoat Dog Food 2.6/2.8kg

#### Constant Surveys





V8 Juice 1.25L

excl. Power Blend/Healthy Greens
\$2.20 per 1L



#### VIP Chunkers Chilled Dog Food 1kg

\$4.79 per 1kg







#### Whiskas Dry Cat Food 800g

66¢ per 100g







Favourites Pouches 12 x 85g

\$1.04 per 100g