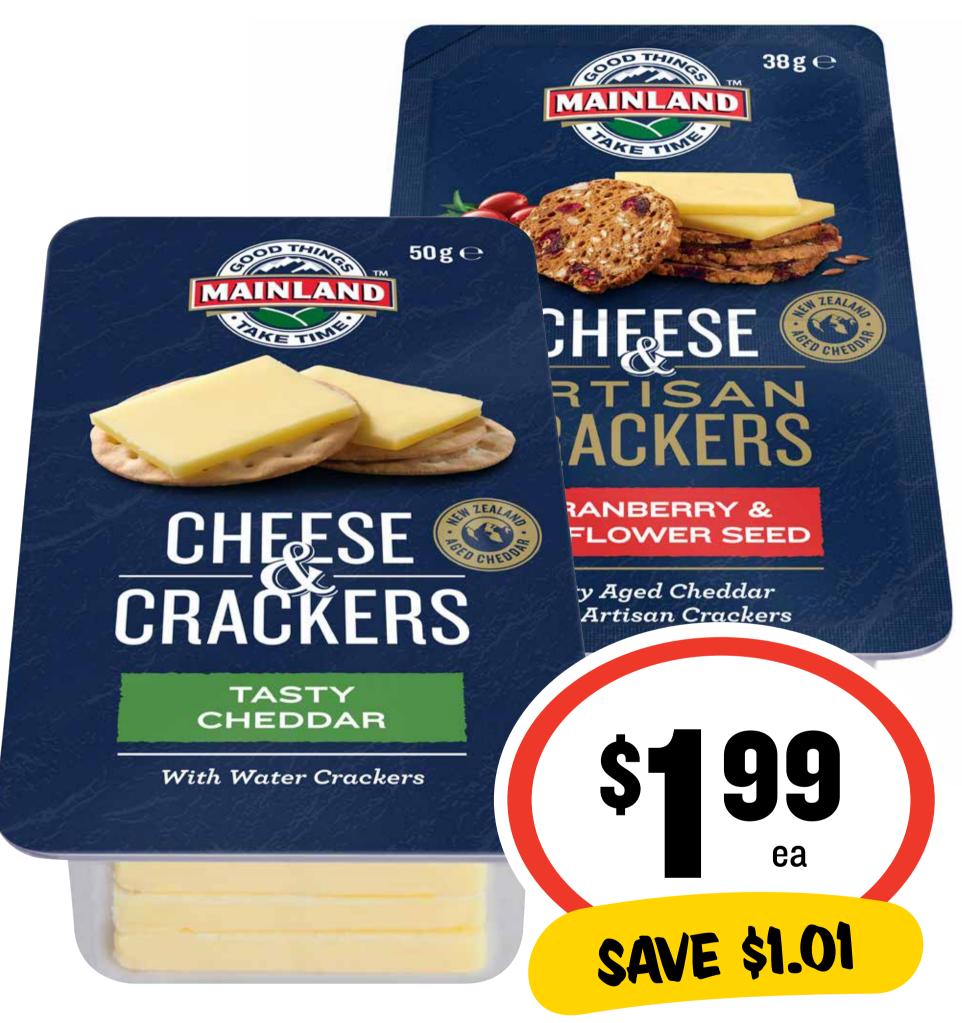

#### Leggo's Fresh Pasta 630g

87¢ per 100g

Mainland On the Go Cheese & Crackers 50g/Artisan 36/38g