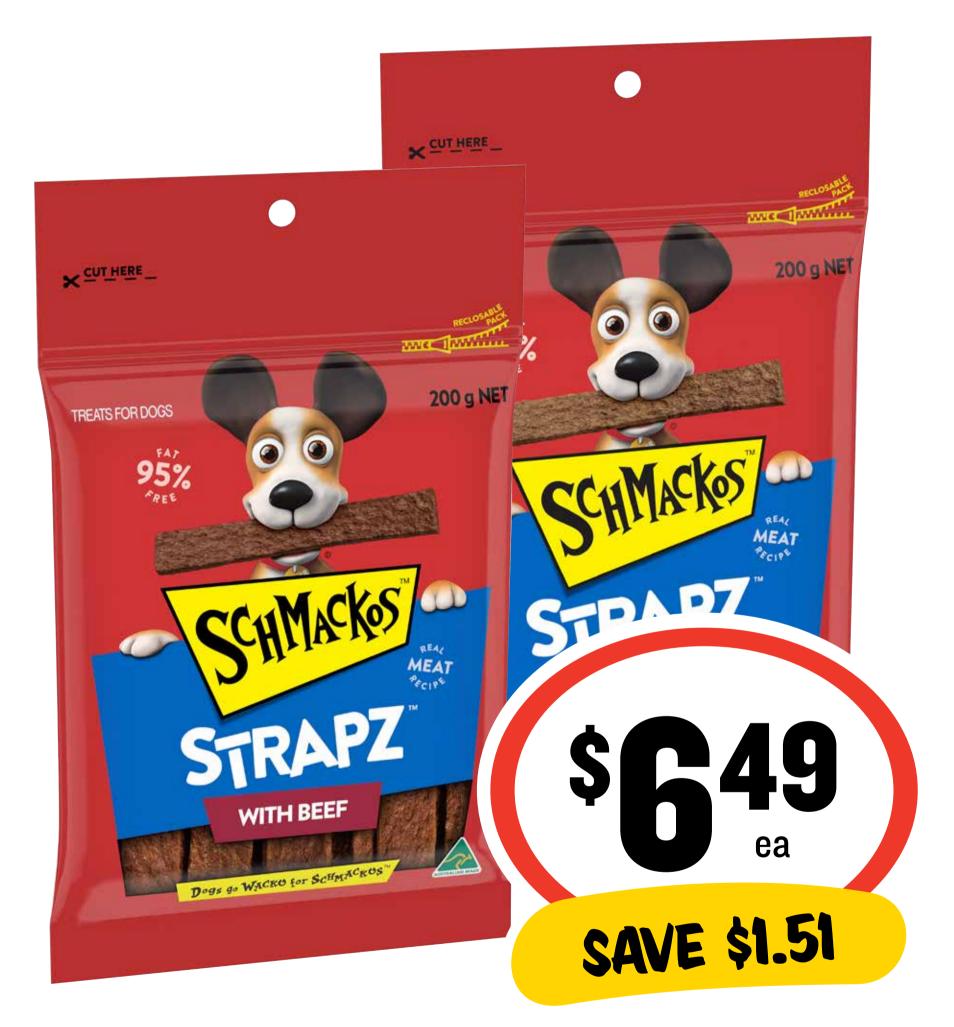

g

\$14.47 per 1kg



Cadbury Family
Block Chocolate 150-190g

#### Con Samus Suns



#### **Dine Cat Food Tray 85g**

\$1.59 per 100g





Feline First
Clumping Cat Litter 7.5kg

\$1.12 per 1kg





#### Golden Crumpet Rounds 6pk

86¢ per 100g



Kantong Simmer Sauce 505-520g



#### Leggo's Fresh Pasta 630g

87¢ per 100g







Mainland On the Go Cheese & Crackers 50g/Artisan 36/38g

# CTI SWWSS



Mars Fun Size Bags 132-192g

# CTIP SUUMSS



Mars Ice Cream 6pk

#### Con Suugs





Morning Fresh

Dishwashing Liquid 900mL

53¢ per 100mL



#### Natures Gift Dog Food 100g

\$1.00 per 100g







Oreo Cookie 128-131g



#### Pedigree Canned Dog Food 700g

38¢ per 100g



Peters Drumstick 4/6pk



#### Peters Ice Cream 4L

25¢ per 100mL



#### Powerade Sports Drink 600mL

\$3.50 per 1L





#### Schmackos Strapz 200g

\$3.25 per 100g



# CTI SWWSS



Schweppes/Pepsi Cans 10 x 375mL \$2.13 per 1L





#### Sorbent Toilet Tissue 12pk

28¢ per 100sh



Supercoat Dog Food 2.6/2.8kg

#### Constant Surveys





V8 Juice 1.25L

excl. Power Blend/Healthy Greens
\$2.20 per 1L



#### VIP Chunkers Chilled Dog Food 1kg

\$4.79 per 1kg







#### Whiskas Dry Cat Food 800g

66¢ per 100g







Favourites Pouches 12 x 85g

\$1.04 per 100g