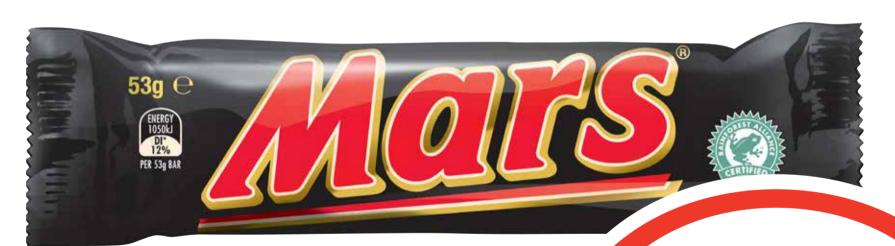

# Con Samus Suns

Lipton Quality
Black/Earl Grey/
English Breakfast
Tea Bags 100pk

\$1.50 per 100g

**SAVE \$3.00** 

Constant Surveys

Mars Medium Bars 35-56g (feat. Mars Raspberry Smash) 89¢ea

**SAVE \$1.11** 