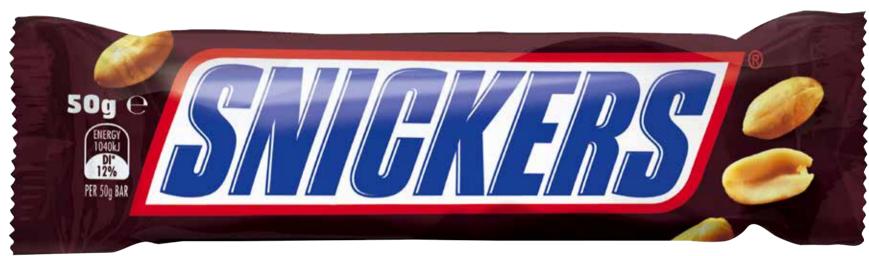

# Con Samus Suns

Lipton Quality
Black/Earl Grey/
English Breakfast
Tea Bags 100pk

\$1.50 per 100g

**SAVE \$3.00** 

Constant Surveys

Mars Medium Bars 35-56g (feat. Mars Raspberry Smash) 89¢ea

**SAVE \$1.11** 