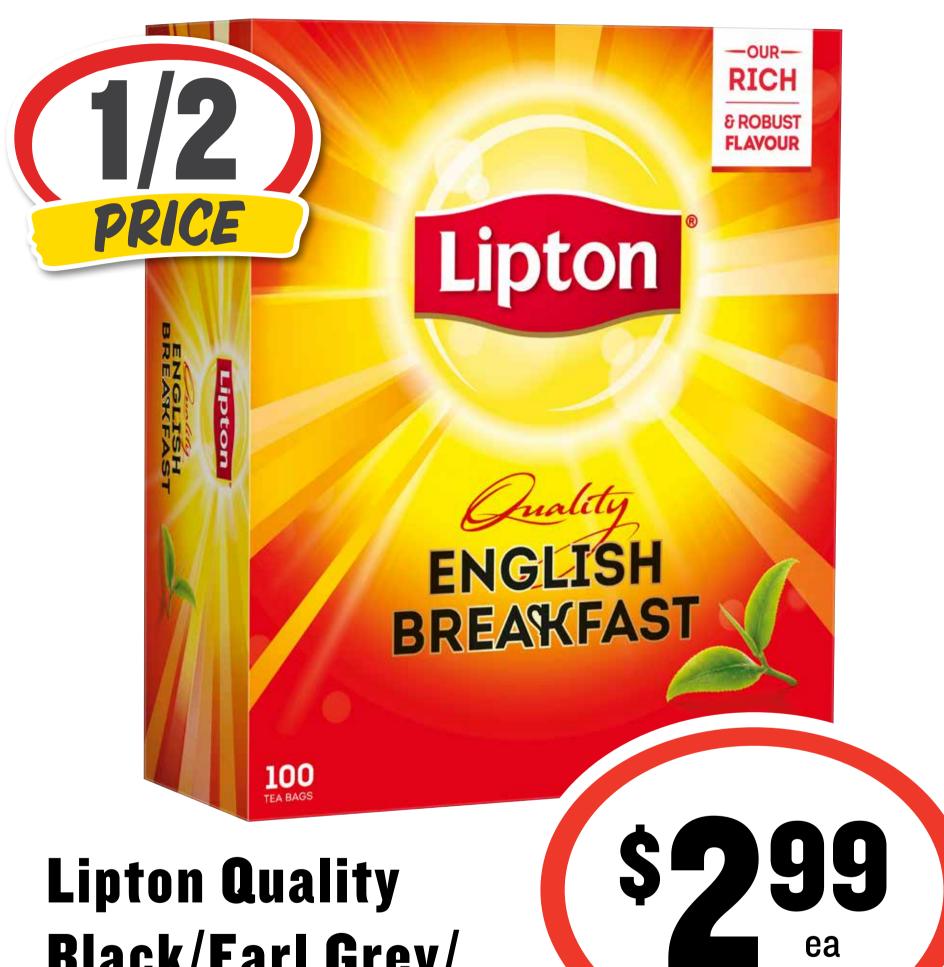

# Con Samus Suns

Lipton Quality
Black/Earl Grey/
English Breakfast
Tea Bags 100pk

\$1.50 per 100g

**SAVE \$3.00** 

Constant Surveys

Mars Medium Bars 35-56g (feat. Mars Raspberry Smash) 89¢ea

**SAVE \$1.11** 