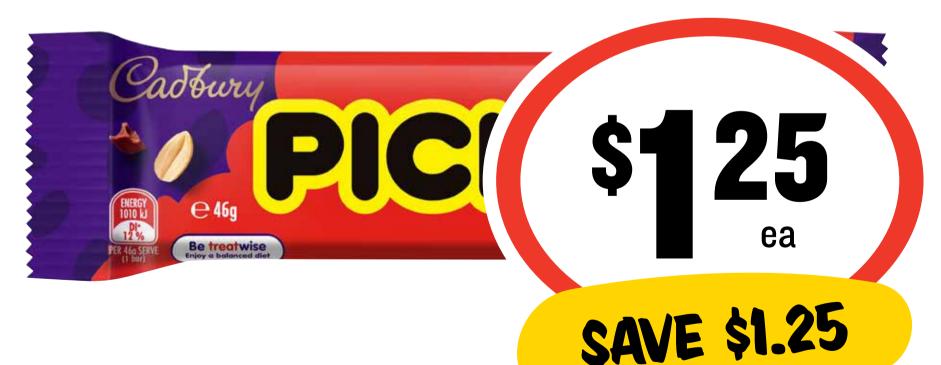

# Con Samus Suns

Cadbury
Favourites 336/340g

\$2.50 per 100g

Cadbury Medium Bars 30-60g