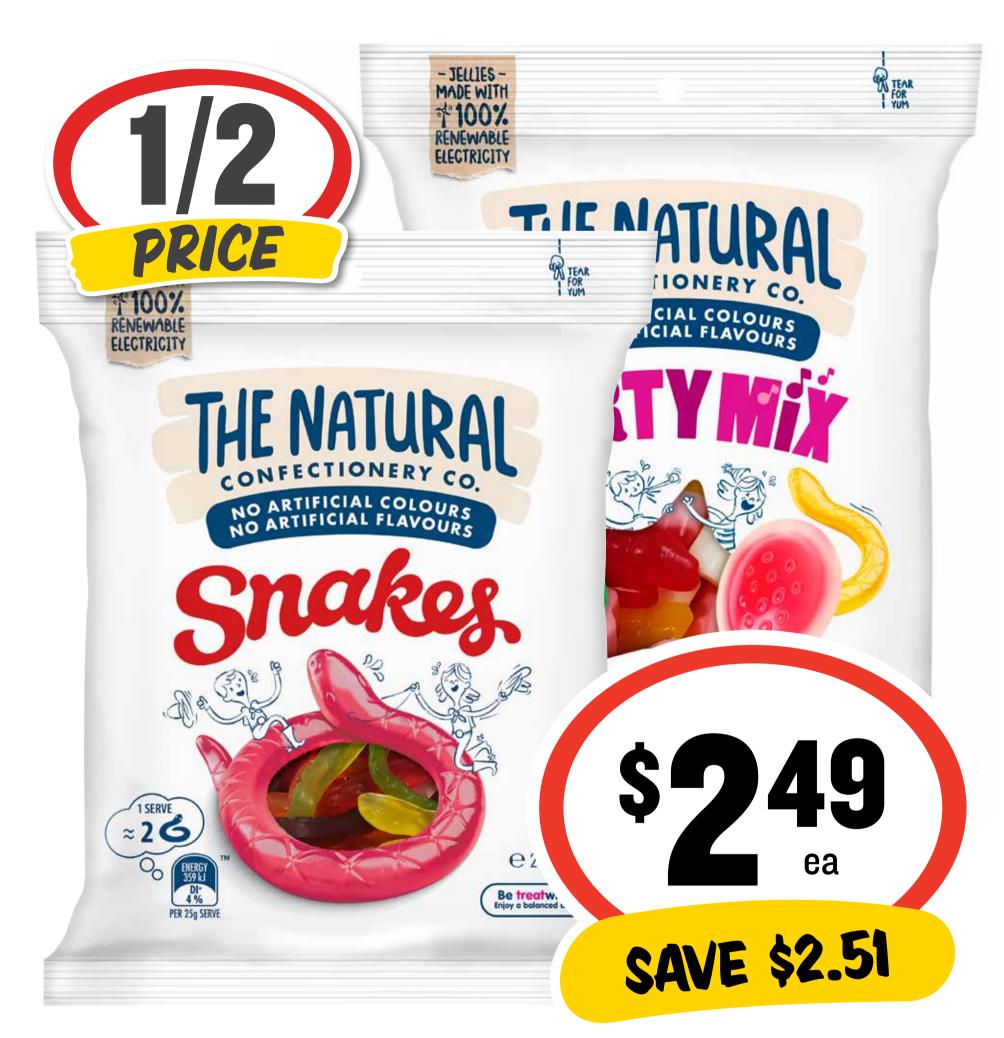

torade Sports Drink 600mL

\$3.50 per 1L

## Con Samus Suns



#### Golden Circle Fruit Drink 1L

\$1.39 per 1L



# CTIP SWWSS



### Handee Ultra Paper Towel 2pk

\$1.66 per 100ea

## CTI SWWSS



# CTI SWWSS





MasterFoods Squeezy
Tomato/BBQ Sauce 475/500mL

### Con Samus Suns



McCain Family Pizza 490/500g

### Constant Santage





Mighty Soft Raisin Toast 600g

58¢ per 100g

TASMANIAN

# (17/1) Savings



**National Pies Party** Pies/Sausage Rolls 12pk

\$1.11 per 100g

**SAVE \$2.50** 

TASMANIAN

# CTIP SUUMSS



### Peters Original Ice Cream 2L

27¢ per 100mL





### Quilton Toilet Tissue 36pk

28¢ per 100sh





### Sanitarium Weet-Bix 575g

39¢ per 100g

## CTIP SUUMSS



Smith's Potato
Chips/Doritos Corn Chips 130-175g

## CTI SUURS



Streets Magnum 4/6pk

### CTIP SUURS



The Natural Confectionery Company Bags 130-260g





# CTIP SUUMSS