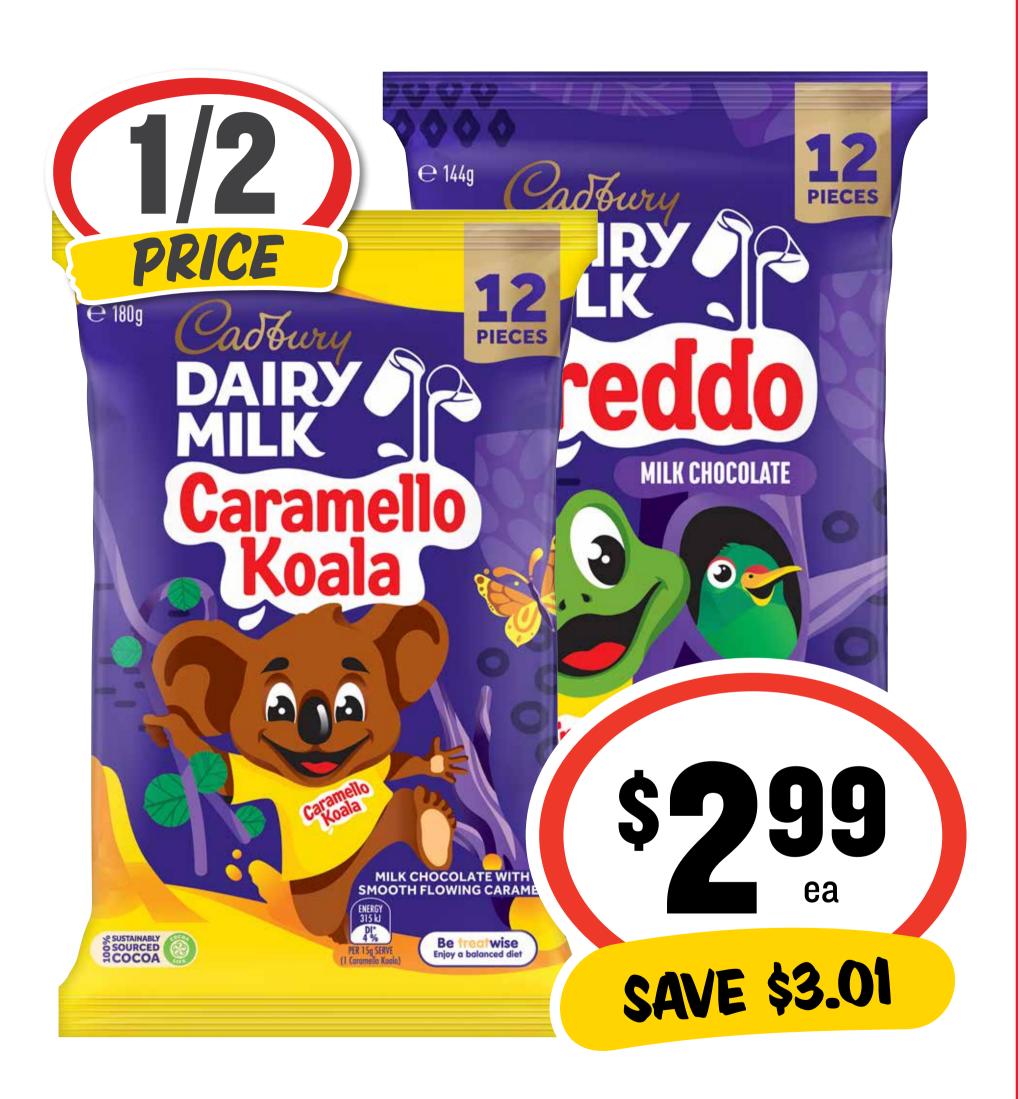

# Con Samus Suns

Cadbury
Favourites 336/340g

\$2.50 per 100g

Cadbury Medium Bars 30-60g