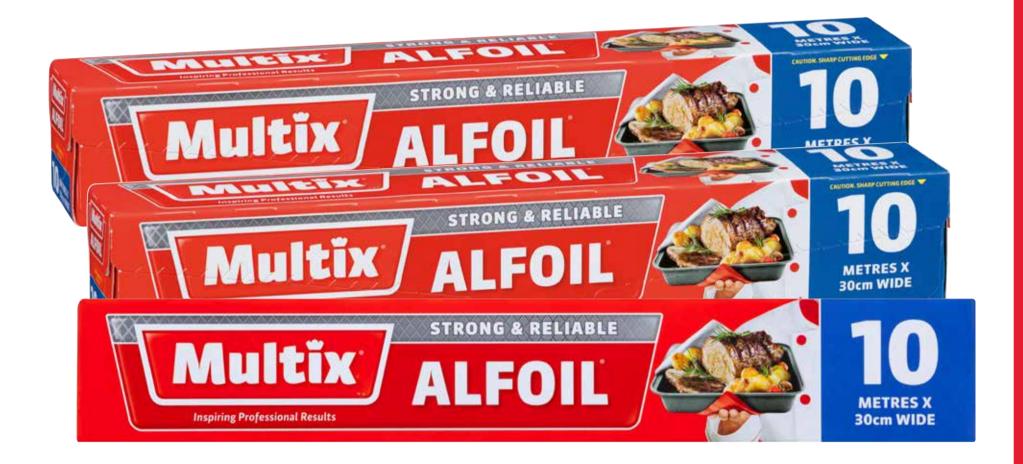

# (17/1) Samue

**500g** 

38¢ per 100g

**SAVE \$1.96** 

\$129 ea

SAVE 92¢

Multix Alfoil 30cm x 10m excl. Non-Stick

13¢ per 1m