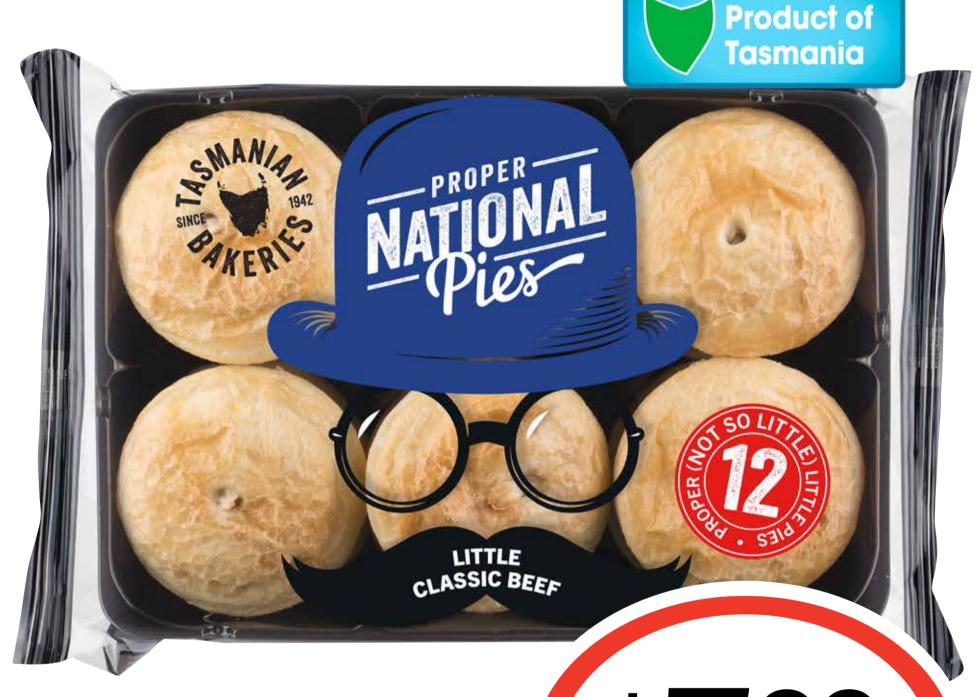

Entertaining MADE EASY WITH (Gib

National Pies Party Pies/Sausage Rolls 12pk

83¢ per 100g

\$599 ea

**SAVE \$2.16** 