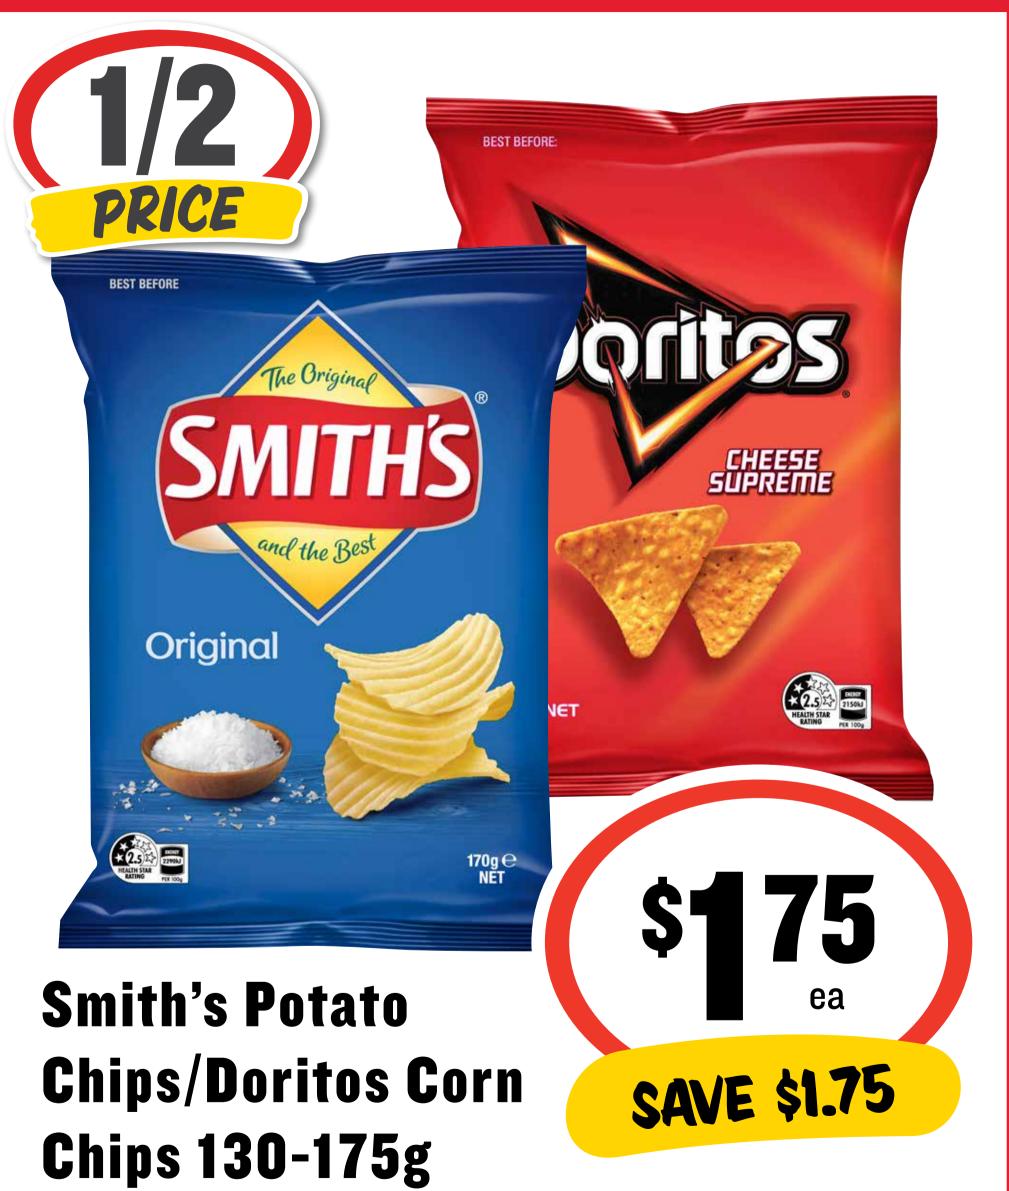

#### CTIP SUURS

Arnott's Shapes 140-190g \$160 ea

**SAVE \$1.60** 

Birds Eye Hot Chips 750g

\$3.32 per 1kg

\$249 ea

SAVE 86¢