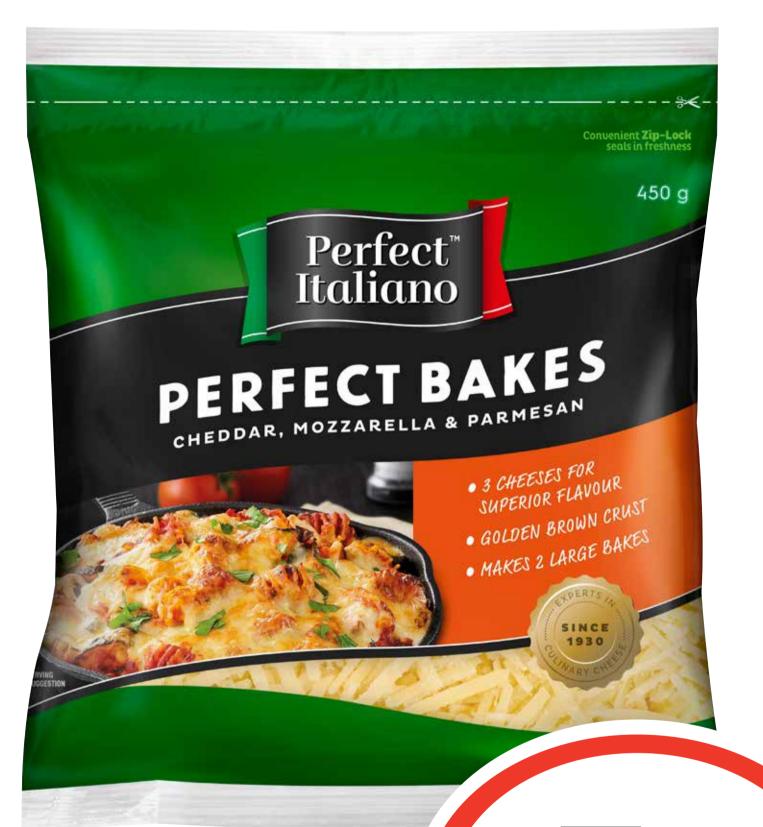

## CTIP SWWSS

Perfect Italiano Grated Cheese 450g

\$13.31 per 1kg

\$599 ea

**SAVE \$1.66** 