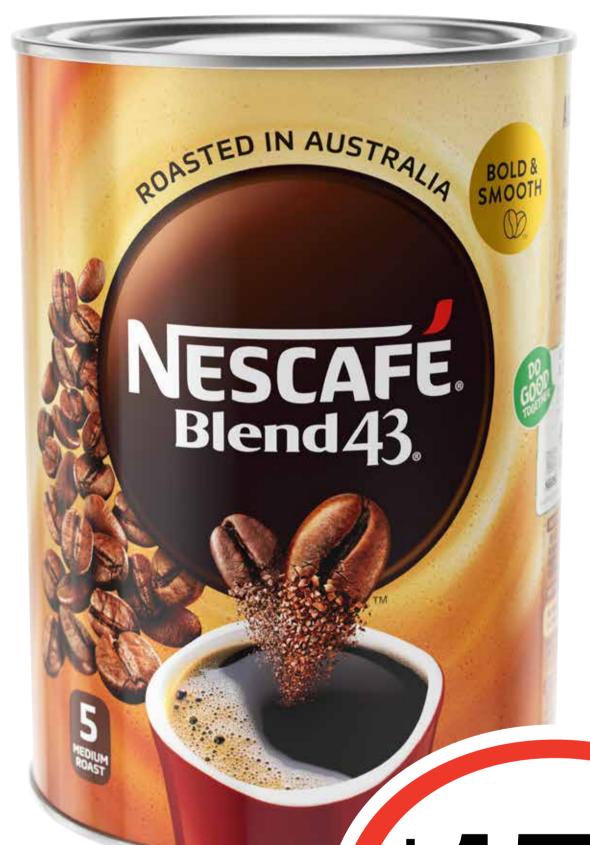

## CTIP SUURS

Nescafé Blend 43 Coffee 500g

\$3.20 per 100g

\$1599 ea

**SAVE \$4.01** 