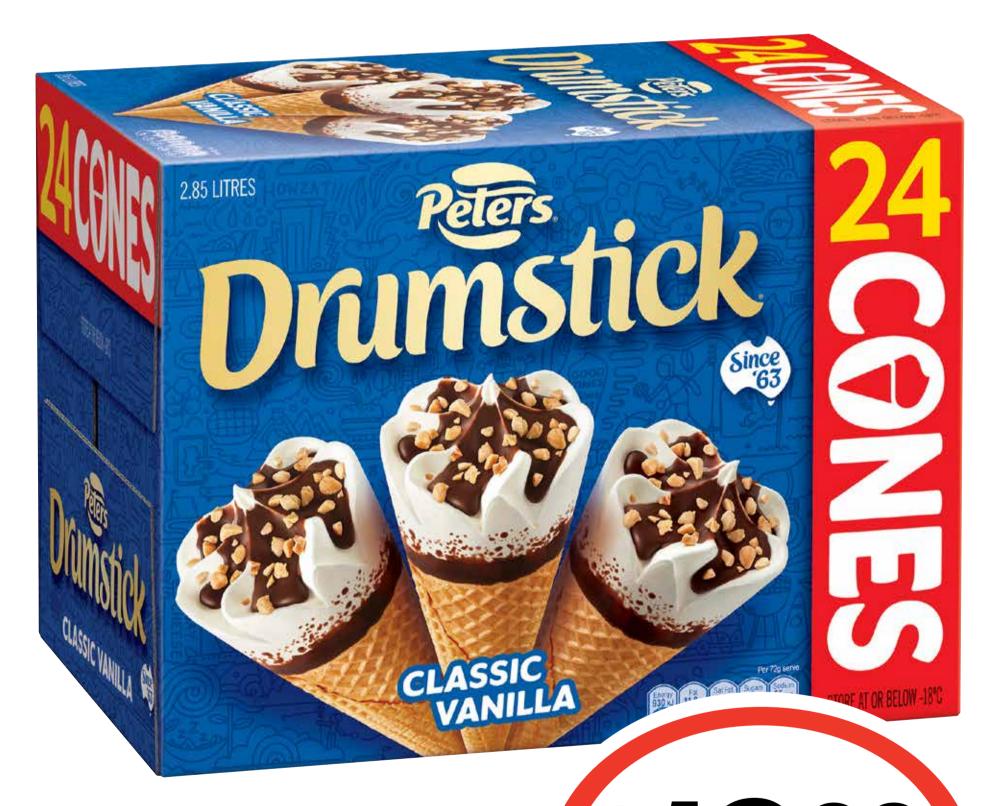

#### Coin Sauss

Peters Drumsticks 24pk

60¢ per 100mL

\$1699 ea

SAVE \$13.00

Philadelphia Cream Cheese Block 250g

\$9.40 per 1kg

\$235 ea