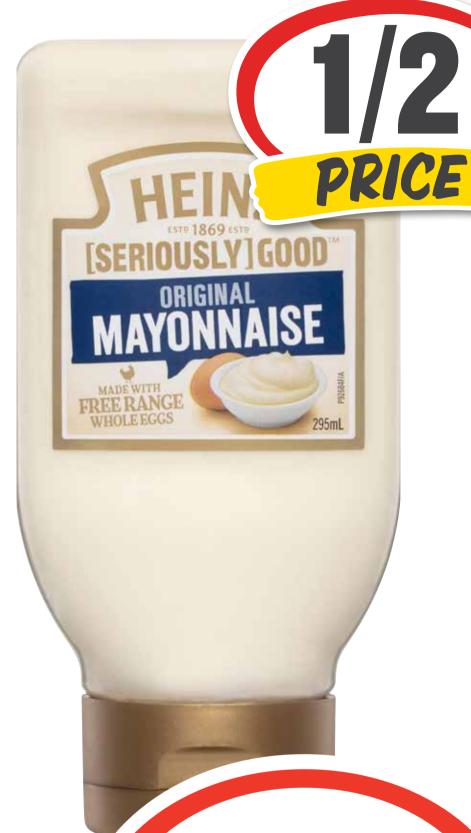

#### Coin Samuss

Heinz Seriously Good Mayo/Aioli 295mL

67¢ per 100mL

\$199 ea

**SAVE \$2.01** 

I&J Big Beefers 6pk

\$12.48 per 1kg

\$599 ea SAVE \$1.57