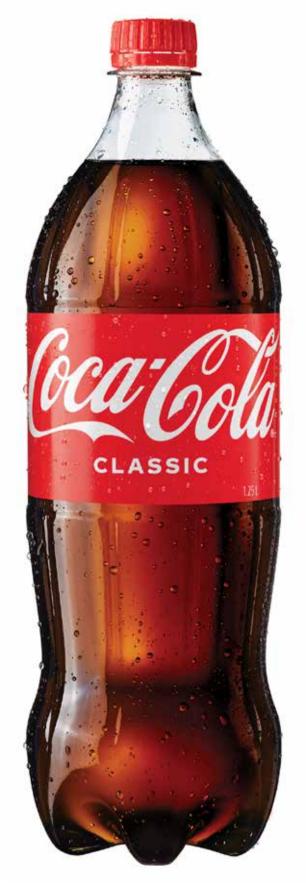

## CTI SWWSS

Coca-Cola/Lift/ Fanta/Sprite Soft Drink 1.25L

\$1.60 per 1L

**2** \$ **4** for

**SAVE \$1.70** 

Coca-Cola/Lift/ Fanta/Sprite Soft Drink Cans 375mL 24pk

\$1.89 per 1L

\$1699 ea SAVE \$4.60