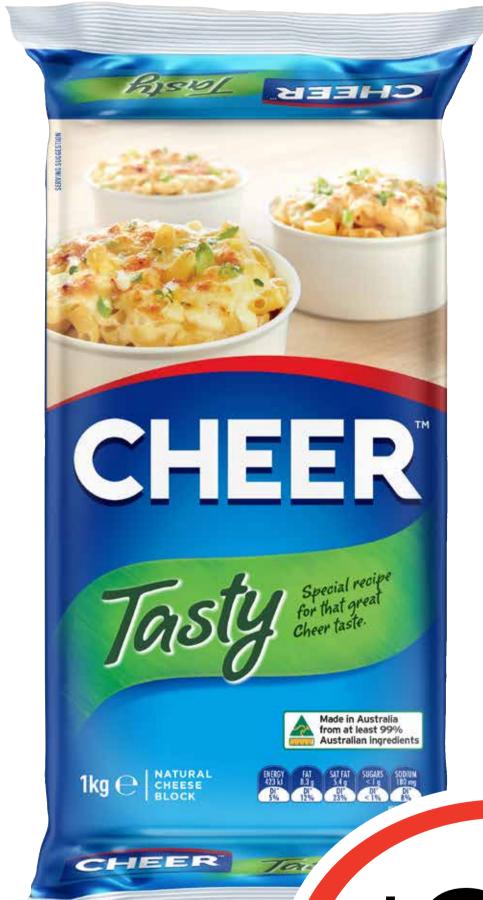

## CTIP SUURS

Cheer Tasty Cheese Block 1kg

\$9.99 per 1kg

\$99 ea

**SAVE \$2.00** 