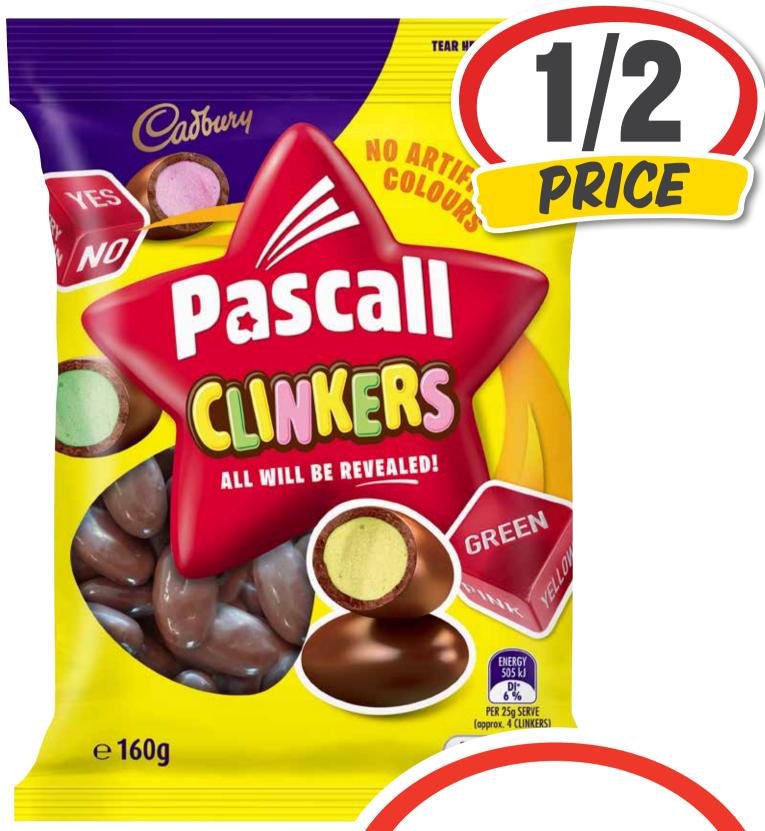

#### Constant Surveys

Pascall/
The Natural
Confectionery
Bags 150-280g

\$199 ea

**SAVE \$2.01** 