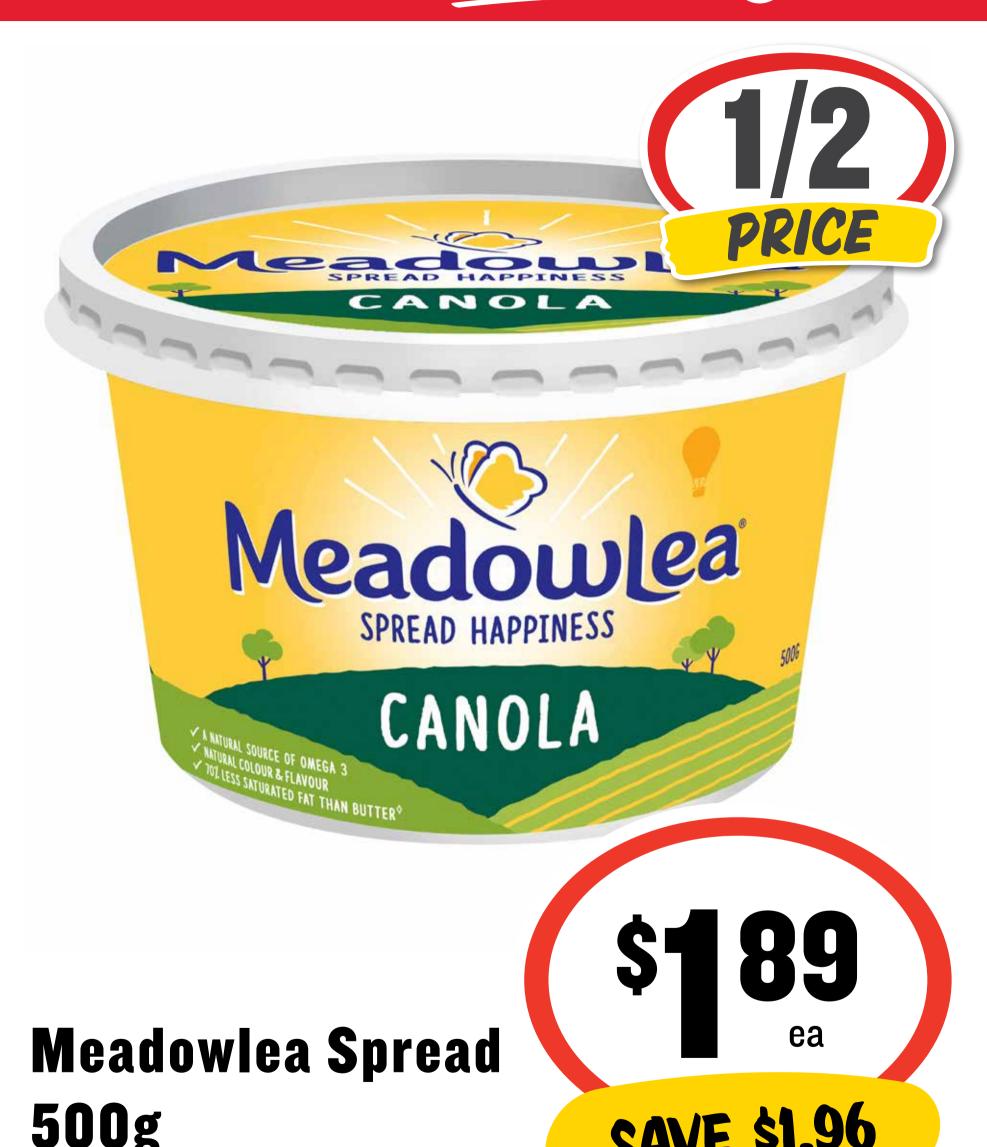

# (17/1) Samue

**500g** 

38¢ per 100g

**SAVE \$1.96** 

\$129 ea

SAVE 92¢

Multix Alfoil 30cm x 10m excl. Non-Stick

13¢ per 1m