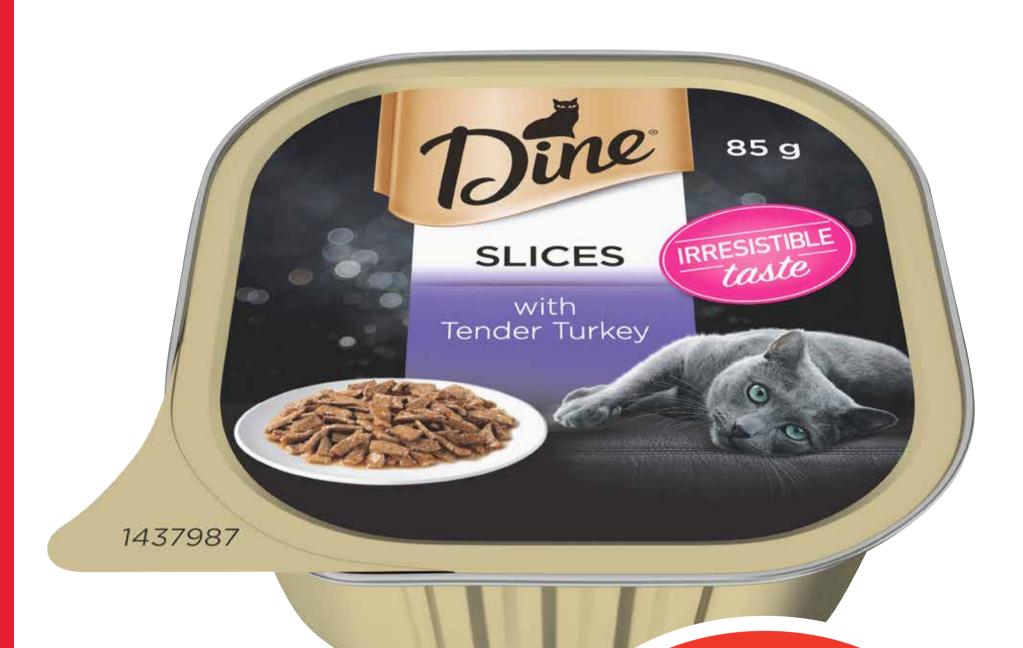

Cripps Master Hot Dog/Lunch Rolls 6pk

53¢ per 1ea

\$319 ea

SAVE 80¢

Dine Cat Food Tray 85g

93¢ per 100g

79¢ ea

SAVE 40¢