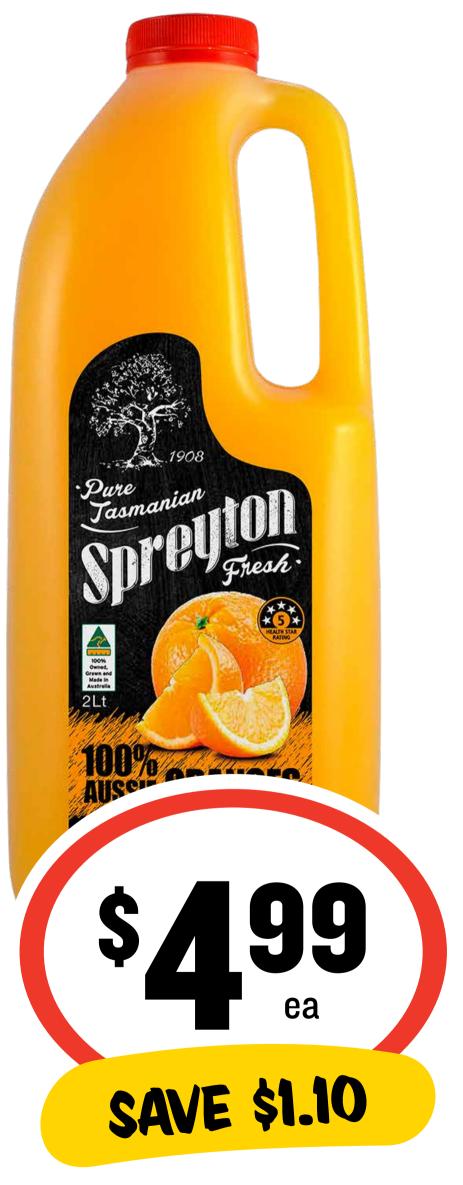

#### Constant Samues

Spreyton Fresh Juice 2L

\$2.50 per 1L

Unicorn Brie/ Camembert Cheese 125g

\$23.92 per 1kg

\$299 ea

**SAVE \$1.01** 