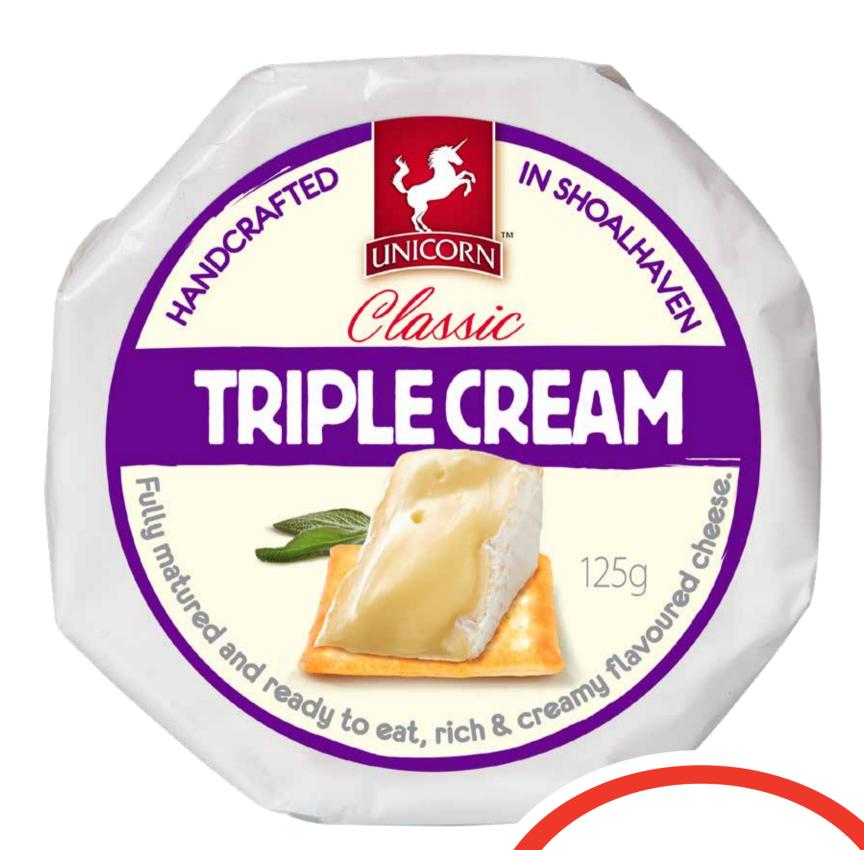

#### Constant Samues

Spreyton Fresh Juice 2L

\$2.50 per 1L

Unicorn Brie/ Camembert Cheese 125g

\$23.92 per 1kg

\$299 ea

**SAVE \$1.01** 