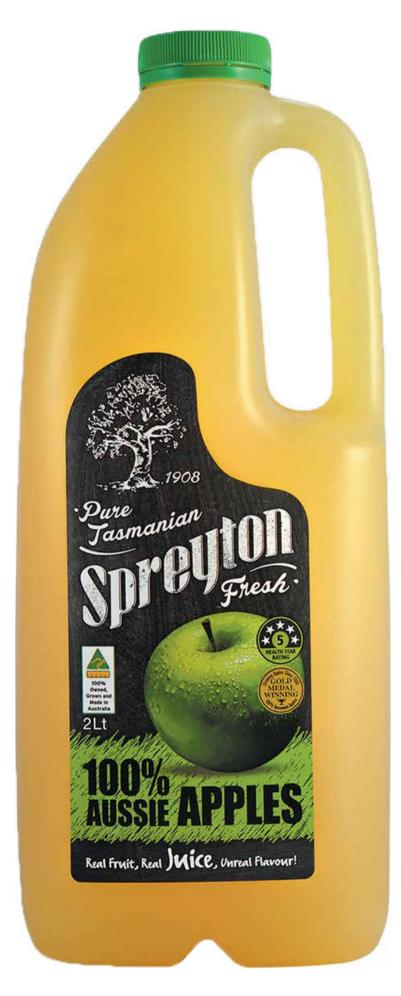

#### Constant Samues

Spreyton Fresh Juice 2L

\$2.50 per 1L

Unicorn Brie/ Camembert Cheese 125g

\$23.92 per 1kg

\$299 ea

**SAVE \$1.01** 