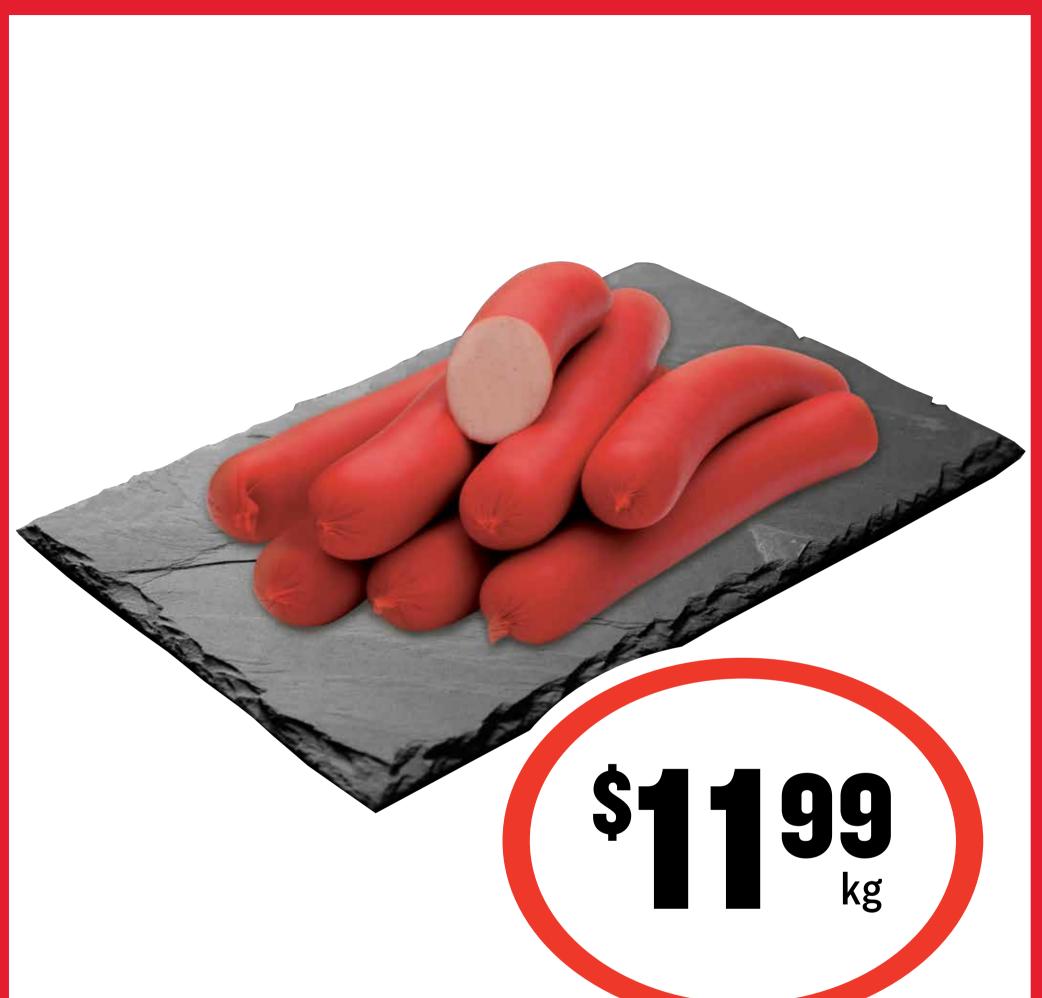

Q** 

SAUSAGES



GRASS-FED TASMANIAN BEEF, WITH SELECTED VEGETABLES AND A PERFECT BLEND OF HERBS & SPICES.

**Gluten Free.** 

Store at or below 4°C. Cook prior to consumption.

Made in Australia from at least 99% Australian ingredients

## **Pandani Sausages 500g** \$14 per 1kg - Meat Department



ea





### **Scottsdale Pork**

## **Artisan Pork Burgers 500g** \$15.98 per 1kg - Meat Department











## **Atlantic Salmon 2pk 280g** \$39.25 per 1kg - Meat Department



**\$1099** ea





### Scottsdale Pork

# **Meaty Pork Ribs**

### **Meat Department**









### **Chicken Kebabs 450g** \$19.98 per 1kg - Meat Department









### **Virginian Ham** From the Deli









### Large Tiger Prawns From the Deli









# Frankfurts

### From the Deli





### From the Deli















## **Red Apples 1.5kg** \$2.63 per 1kg







## **Mesclun 100g** \$25.00 per 1kg







# Brown Onions 1kg

\$1.50 per 1kg