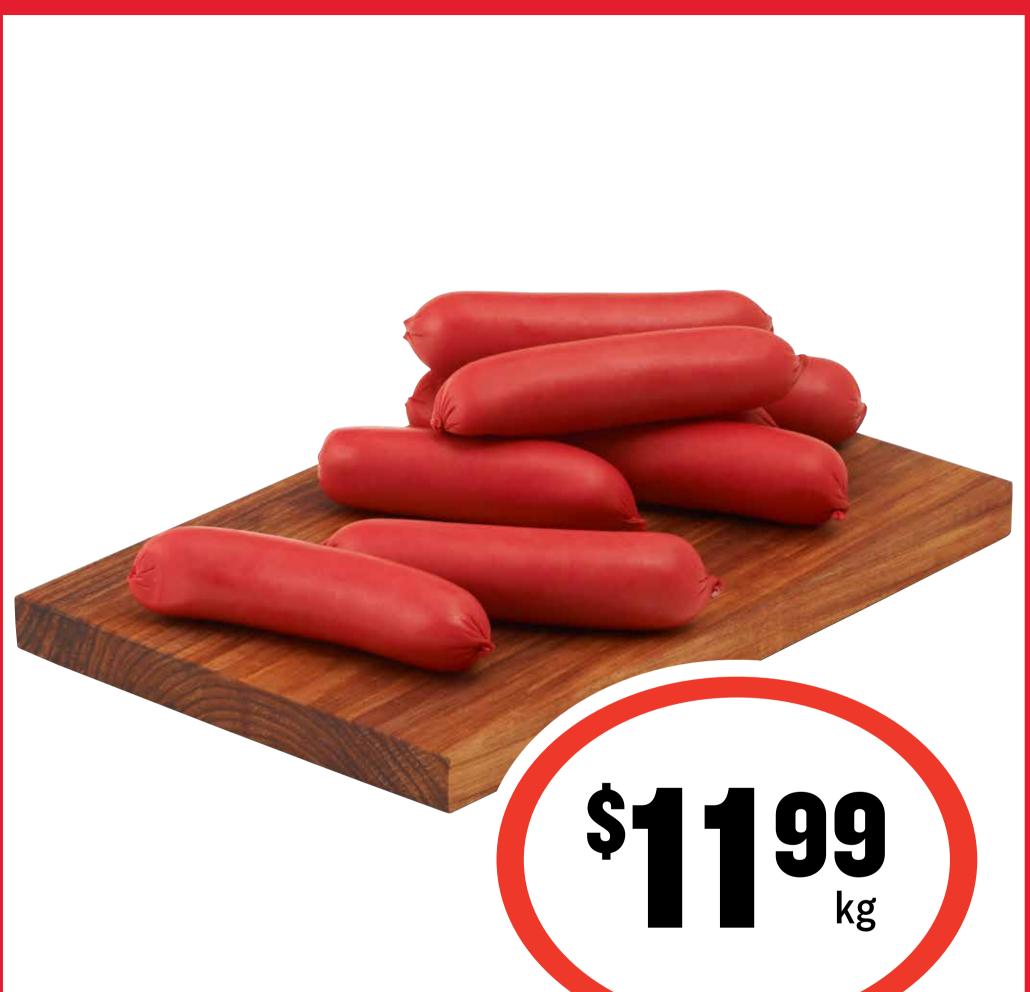

Department**











### **Meat Department**





**AUSSIE BBQ** 

SAUSAGES



GRASS-FED TASMANIAN BEEF, WITH SELECTED VEGETABLES AND A PERFECT BLEND OF HERBS & SPICES.

**Gluten Free.** 

Store at or below 4°C. Cook prior to consumption.

Made in Australia from at least 99% Australian ingredients

## **Pandani Sausages 500g** \$14 per 1kg - Meat Department



ea





### **Scottsdale Pork**

## **Artisan Pork Burgers 500g** \$15.98 per 1kg - Meat Department











## **Atlantic Salmon 2pk 280g** \$39.25 per 1kg - Meat Department



**\$1099** ea





### Scottsdale Pork

# **Meaty Pork Ribs**

### **Meat Department**









### **Chicken Kebabs 450g** \$19.98 per 1kg - Meat Department









### **Virginian Ham** From the Deli









### Large Tiger Prawns From the Deli









# Frankfurts

### From the Deli





### From the Deli















## **Red Apples 1.5kg** \$2.63 per 1kg







## **Mesclun 100g** \$25.00 per 1kg







# Brown Onions 1kg

\$1.50 per 1kg