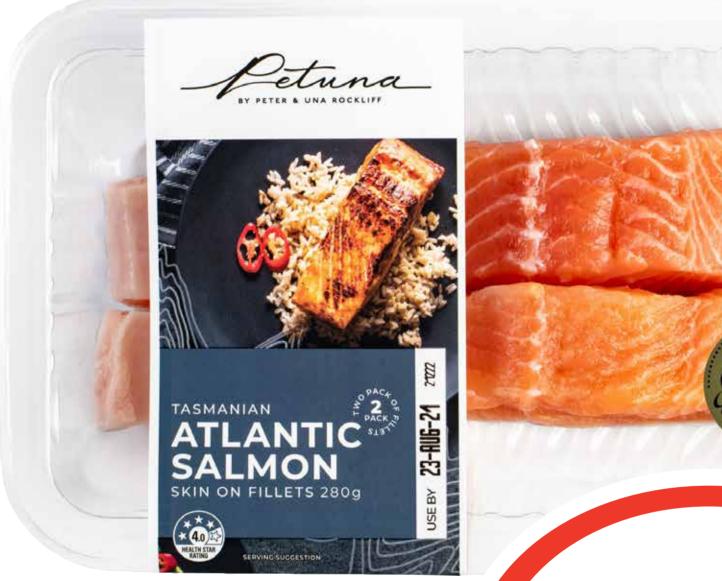

## **Atlantic Salmon 2pk 280g** \$39.25 per 1kg - Meat Department

**\$1099** ea