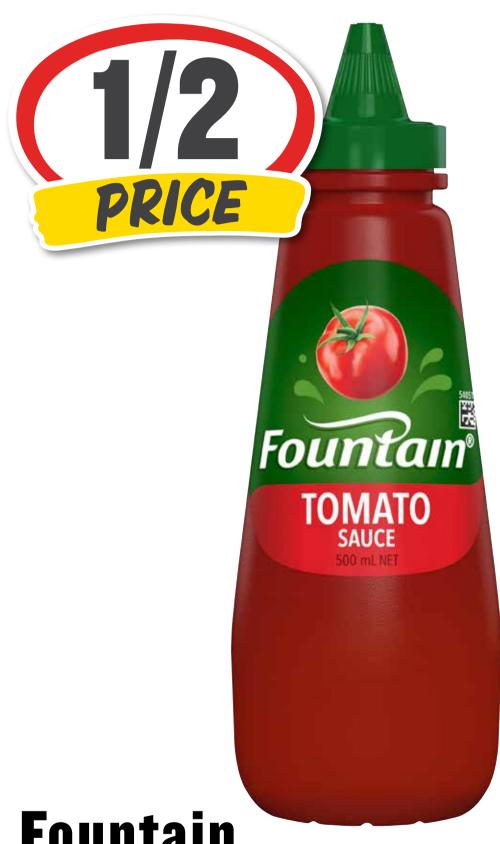

#### FOOTY FINALS 5

Cripps Master Hot Dog/Lunch Rolls 6pk

50¢ per 1ea

Fountain
Squeezy Tomato/
BBQ Sauce 500mL
excl Reduced Sugar

34¢ per 100mL