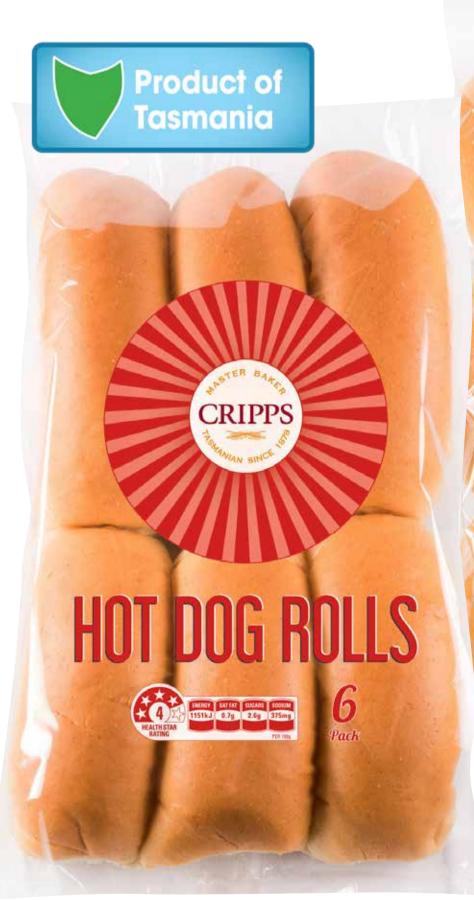

#### FOOTY FINALS 5

Cripps Master Hot Dog/Lunch Rolls 6pk

50¢ per 1ea

Fountain
Squeezy Tomato/
BBQ Sauce 500mL
excl Reduced Sugar

34¢ per 100mL