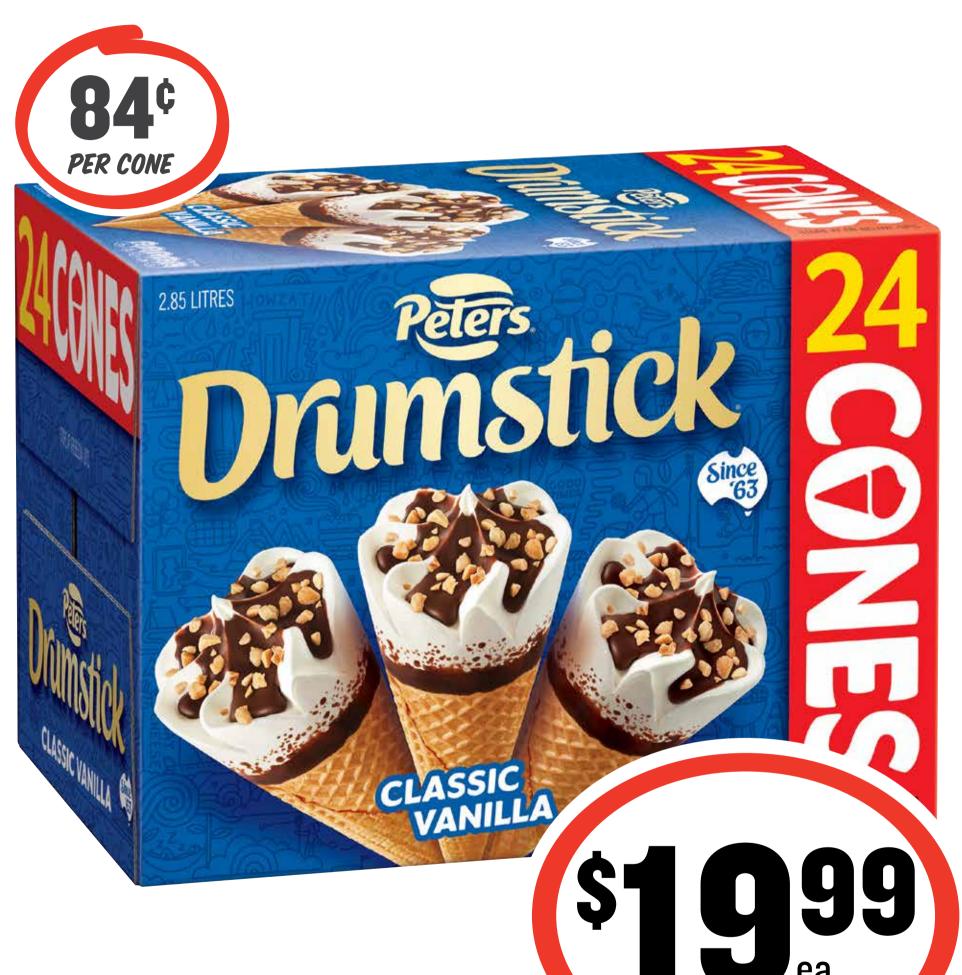

#### Grated Cheese 450g

\$15.53 per 1kg

Entertaining MADE EASY WITH (1913)

Peters
Drumsticks 24pk

70¢ per 100mL

**SAVE \$12.00** 

Pourover 250g

\$9.00 per 1kg