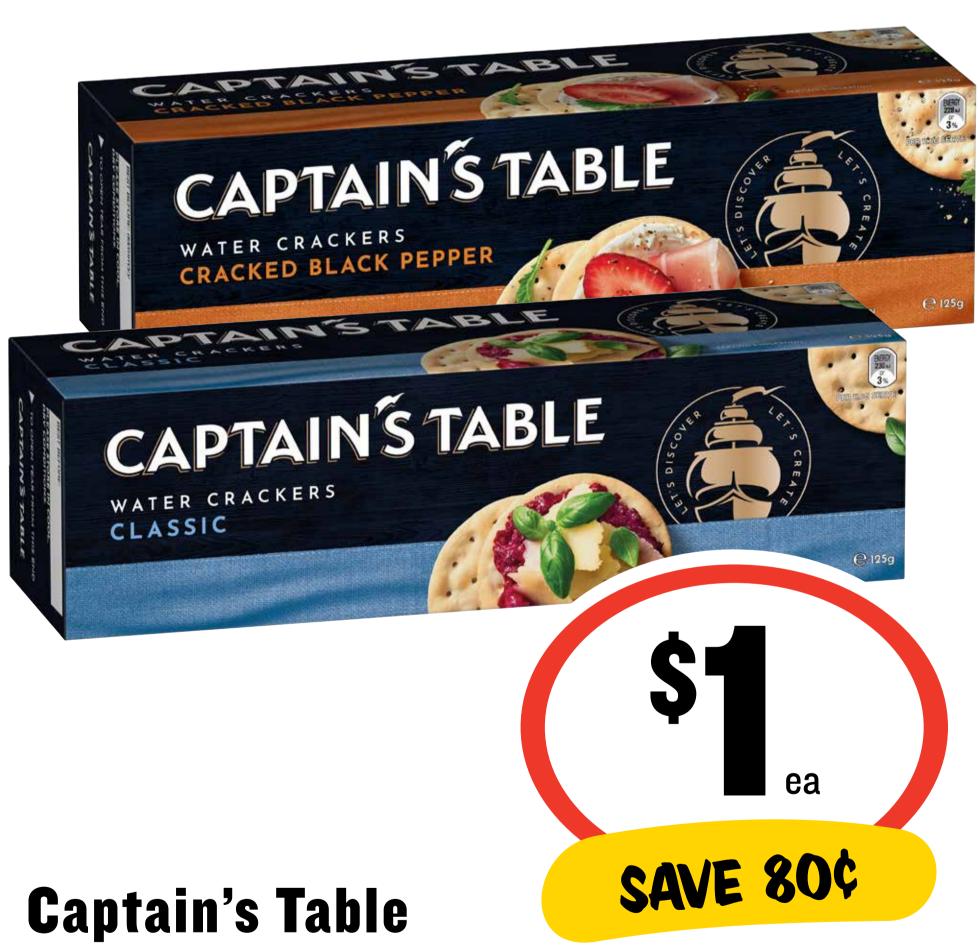

Arnott's Shapes/ Savoy/Jatz 130-250g

Ashgrove Cheese
140g Excluding Fetta

\$35.64 per 1kg

Captain's Table
Water Crackers 125g

80¢ per 100g