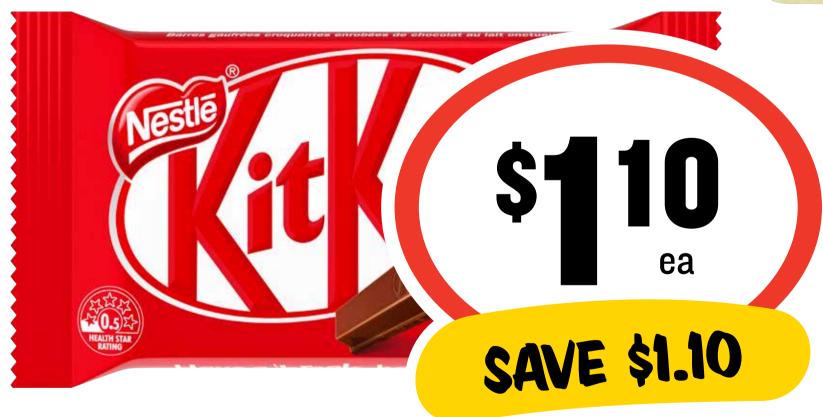

### CTI SUURS

Nestle Medium Chocolate Bars 35-50g

Entertaining MADE EASY WITH (1513)