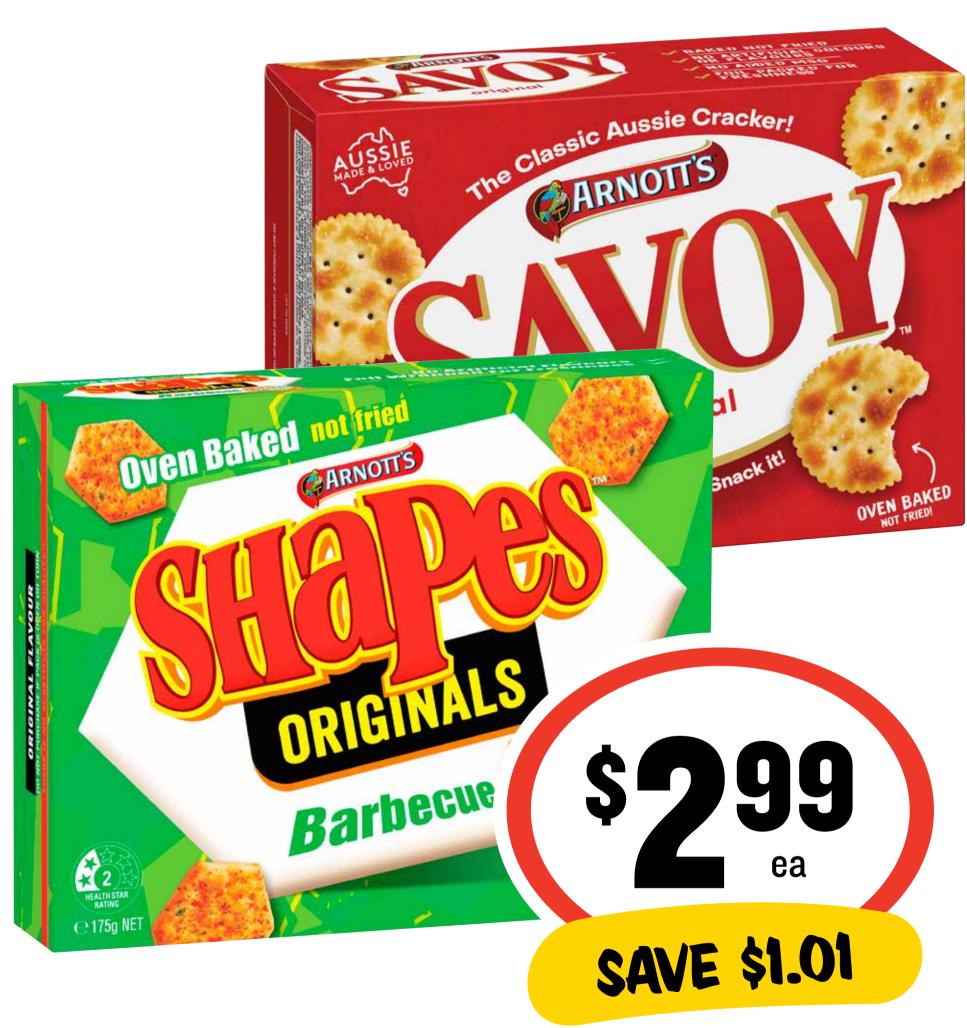

Arnott's Shapes/ Savoy/Jatz 130-250g

Ashgrove Cheese
140g Excluding Fetta

\$35.64 per 1kg

Captain's Table
Water Crackers 125g

80¢ per 100g