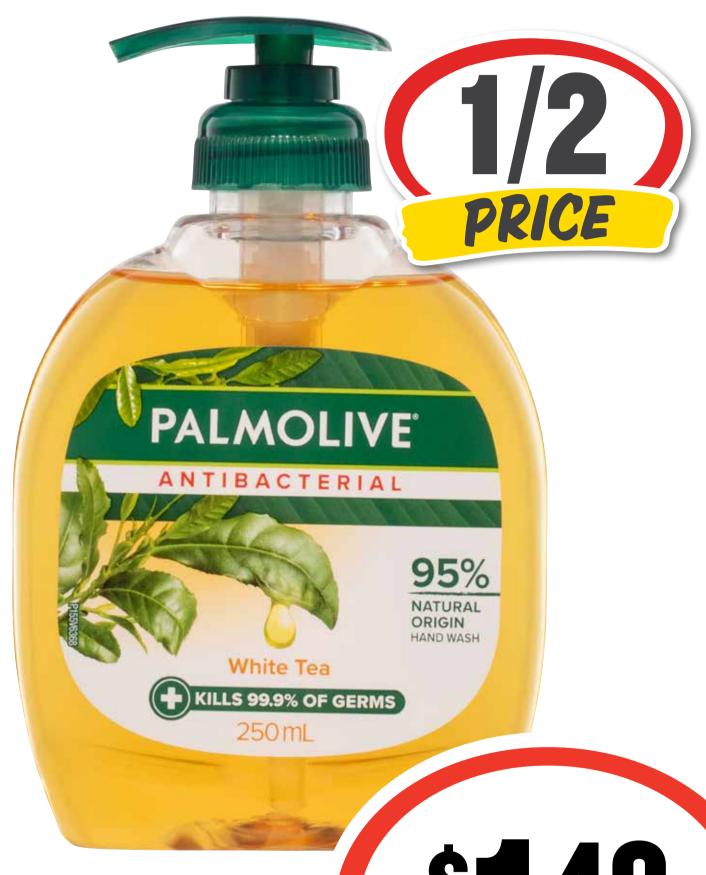

## CTI SUURS

Palmolive
Softwash Liquid
Soap Pump 250mL

60¢ per 100mL

\$149 ea

**SAVE \$1.51** 