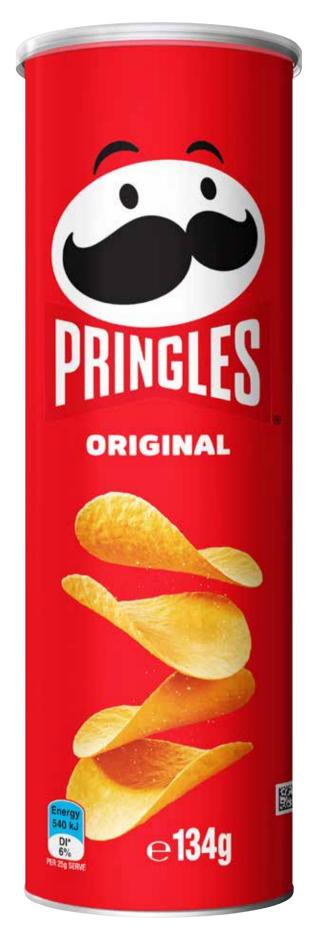

### Con Sangs

PRICE SOUR CREAM & ONION Energy 540 kJ ea **SAVE \$2.51** 

Pringles Chips 134g

\$1.86 per 100g