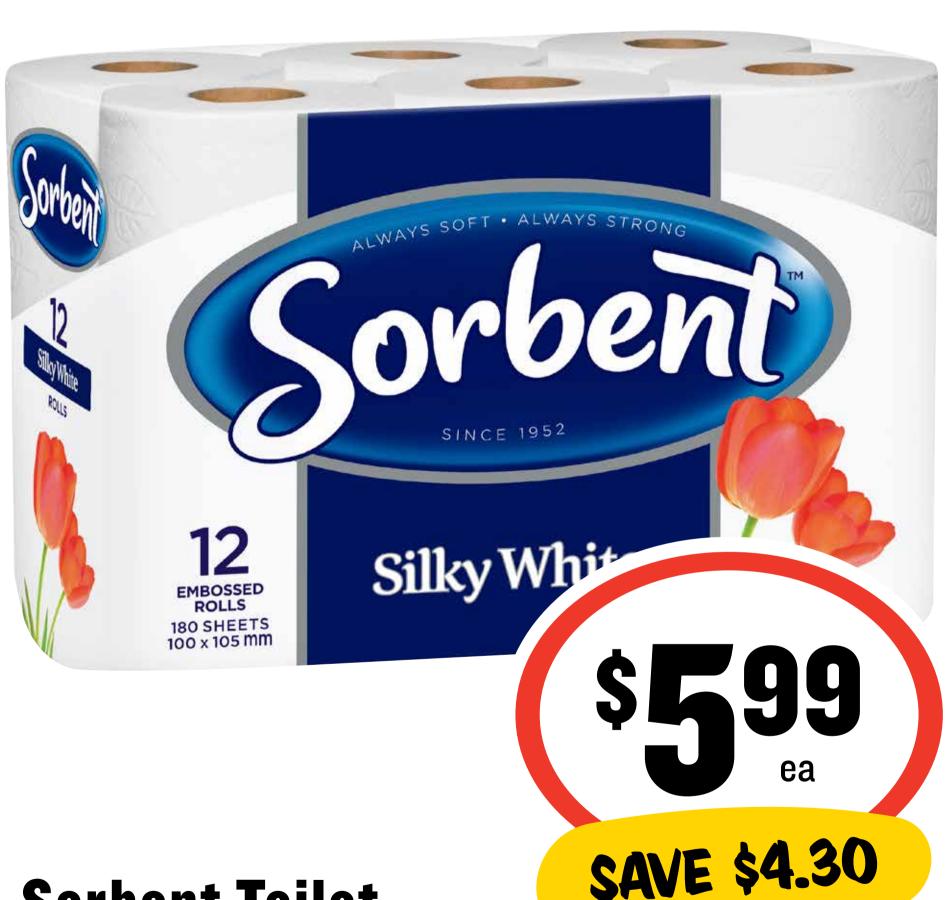

#### Sorbent Toilet Tissue 12pk

28¢ per 100sh

40¢ per 100g

Tas Heritage Double Brie/ Camembert Cheese 250g

\$31.96 per 1kg

\$799 ea

**SAVE \$3.91** 