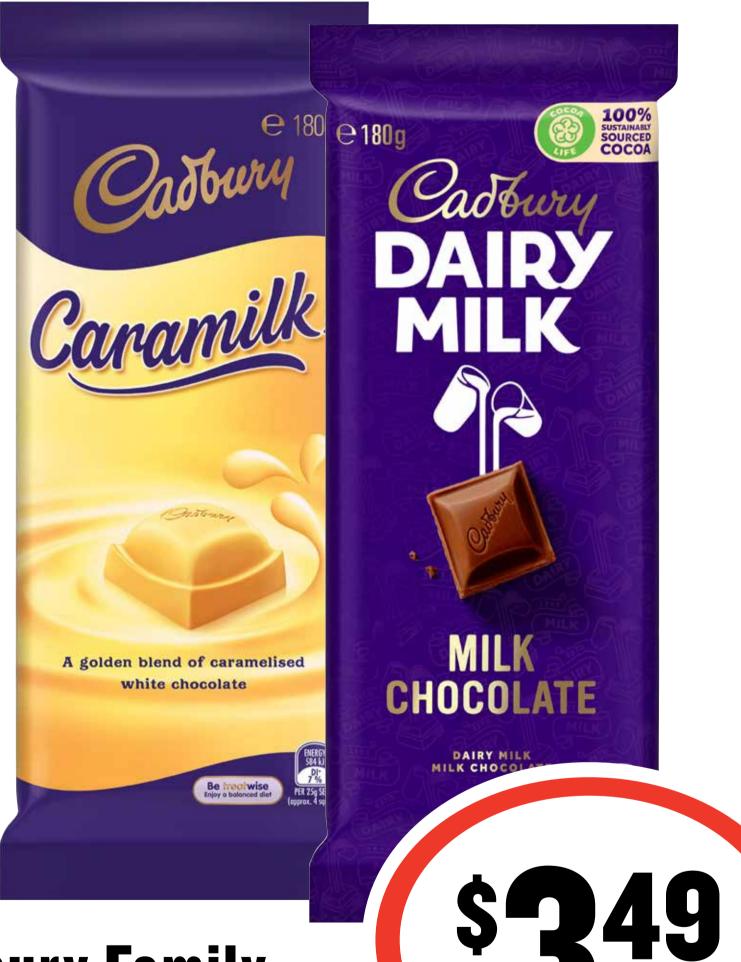

#### (17/1) Sarays

**Cadbury Family Block Chocolate** 160-190g

ea

**SAVE \$1.51** 