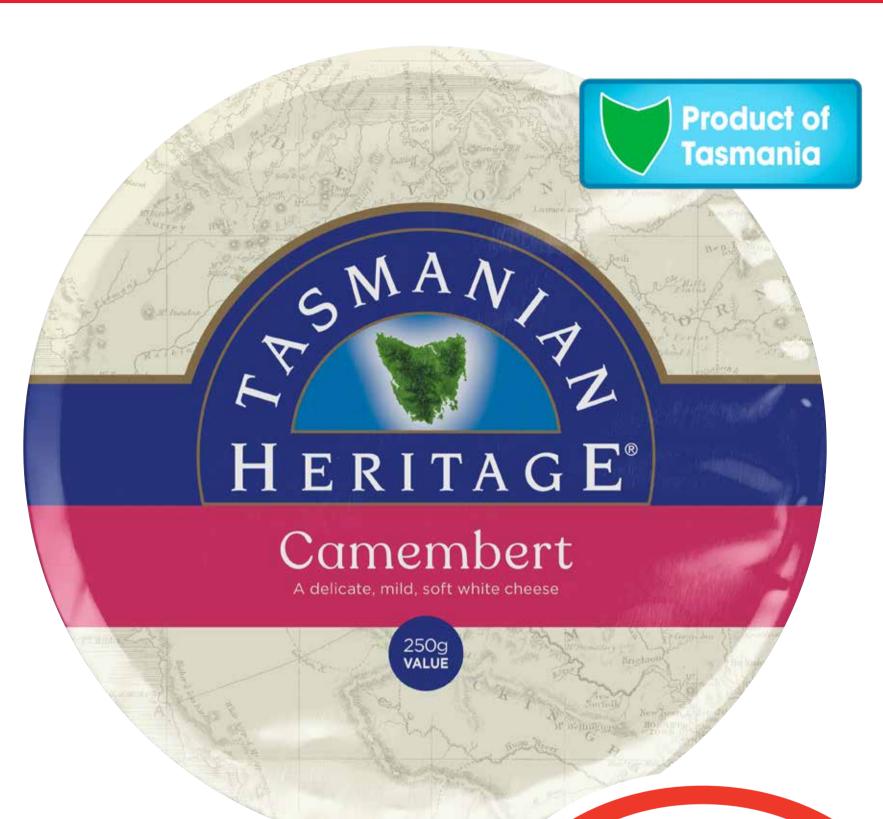

#### Sorbent Toilet Tissue 12pk

28¢ per 100sh

40¢ per 100g

Tas Heritage Double Brie/ Camembert Cheese 250g

\$31.96 per 1kg

\$799 ea

**SAVE \$3.91** 