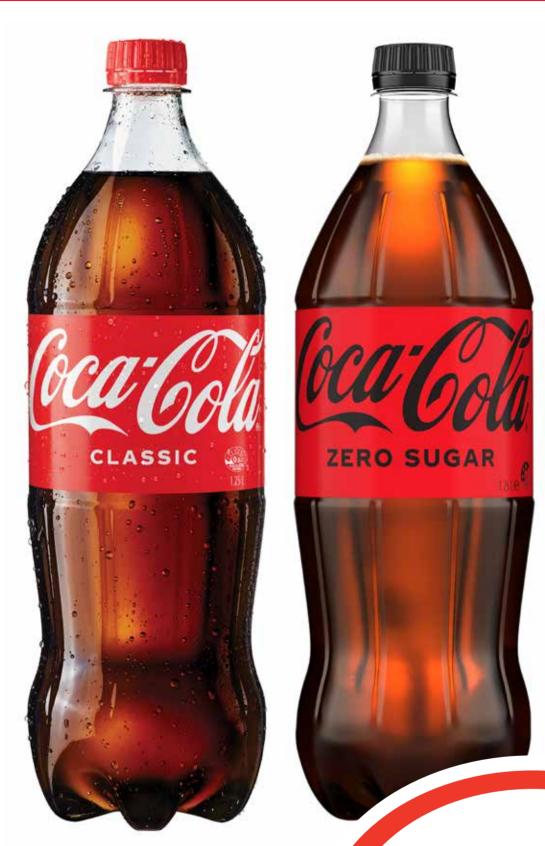

#### CTI SUURS

Coca-Cola/Fanta/ Sprite/Mt Franklin Sparkling Water 1.25L

\$1.59 per 1L

\$199 ea

SAVE 86¢