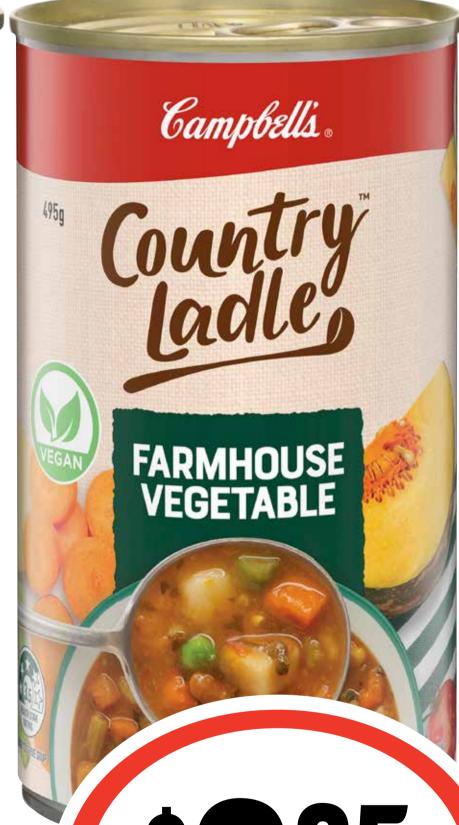

#### Constant Surveys

Campbell's Country Ladle Canned Soup 495-510g

**SAVE \$2.60** 

ea