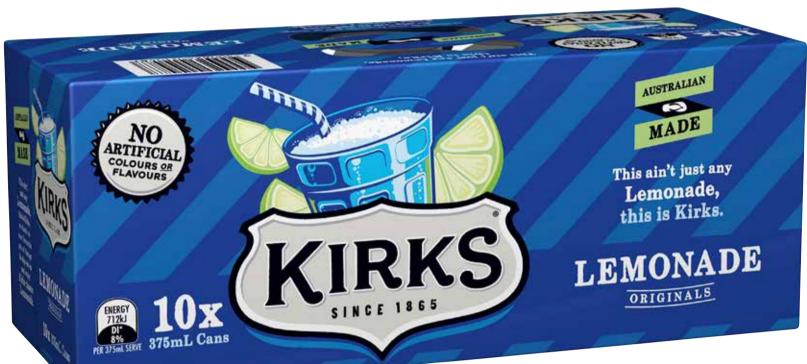

#### Kirks Canned Soft Drink 375mL 10pk

\$1.86 per 1L

**SAVE \$3.01** 

Mars Medium Bars 35-56g SAVE \$1.11