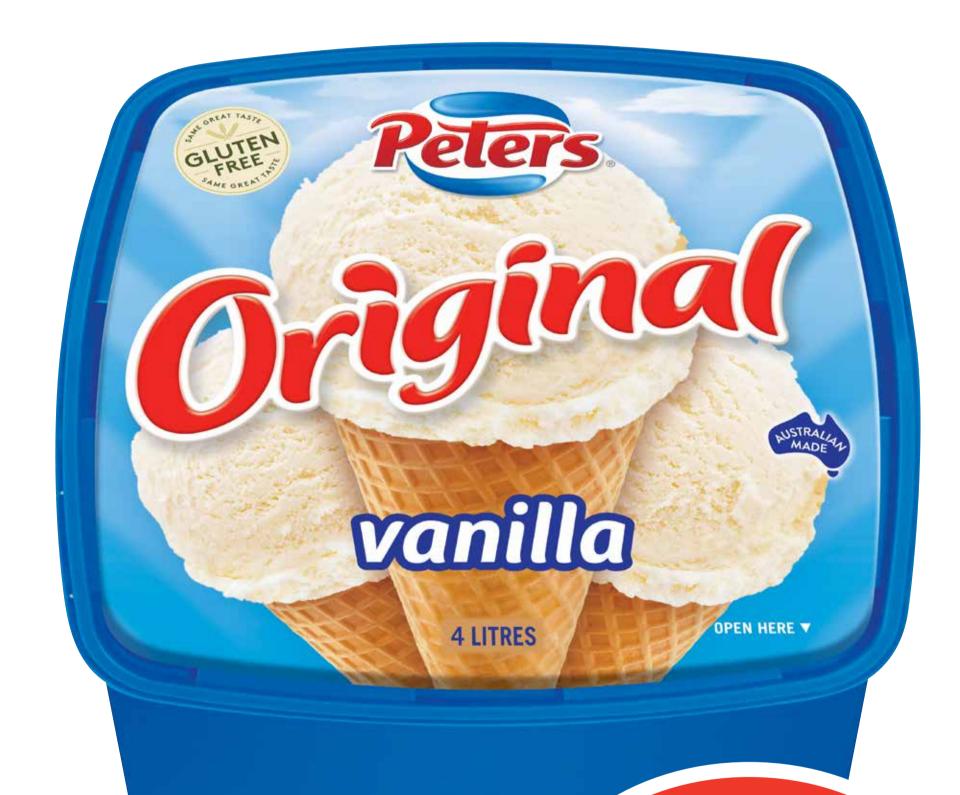

## Constant Surveys

Peters Ice Cream 4L

20¢ per 100mL

\$ 799 ea

**SAVE \$2.01** 