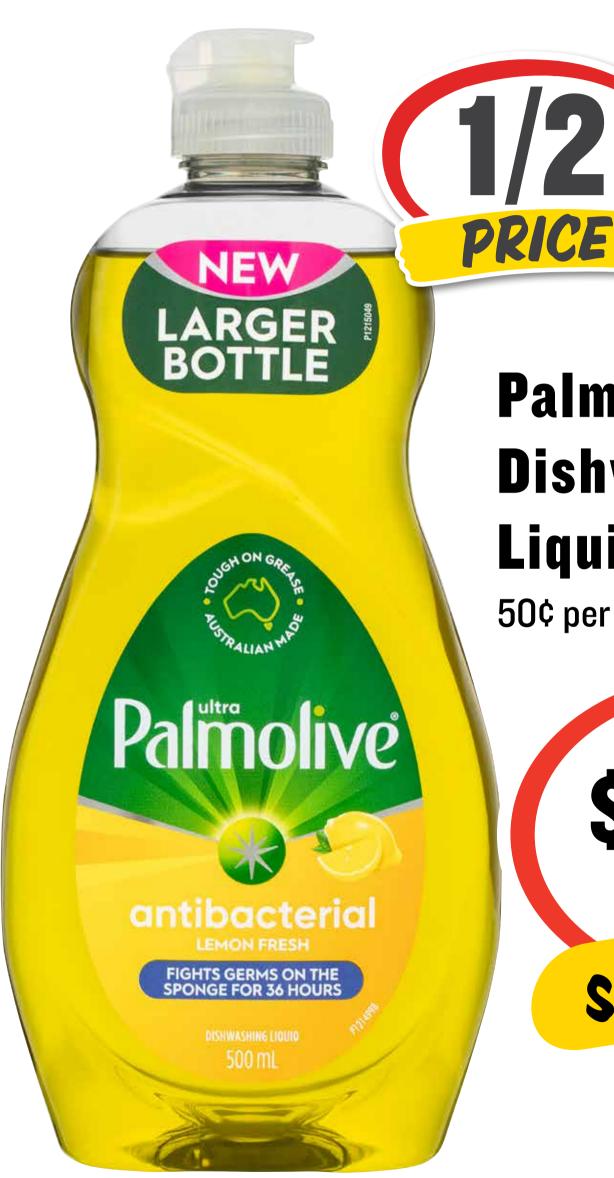

## (17/1) Sarays

On the Menu Frozen Meal 260g

77¢ per 100g

ea

**SAVE \$1.31** 

**Palmolive Ultra** Dishwashing Liquid 500mL

50¢ per 100mL

**SAVE \$2.50** 