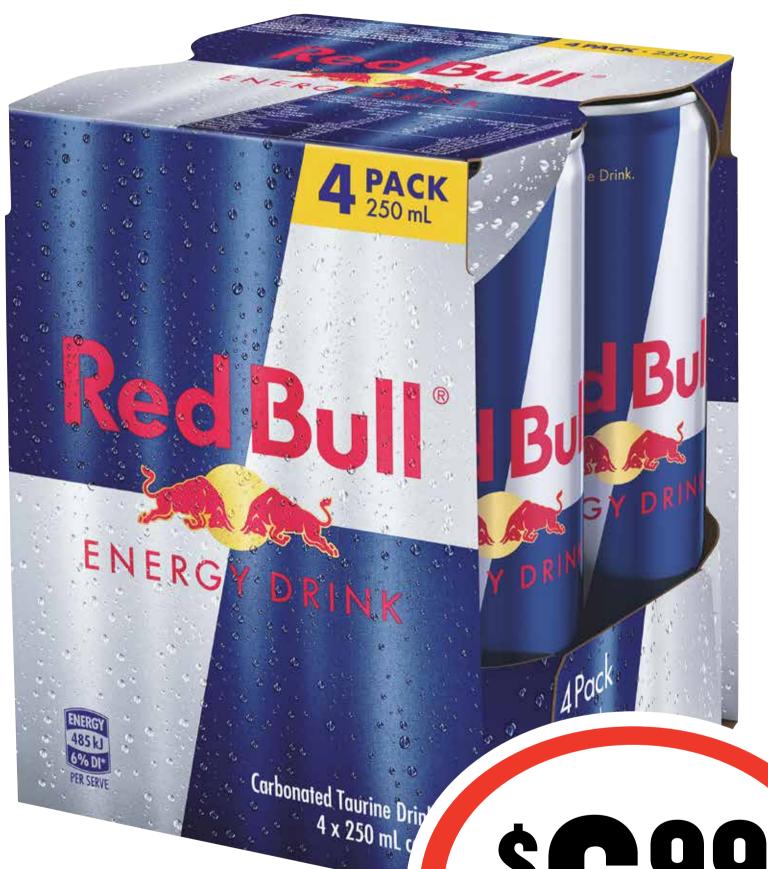

# CTI SWWSS

Red Bull Energy Drink 250mL 4pk

\$6.99 per 1L

\$699 ea

**SAVE \$3.56** 