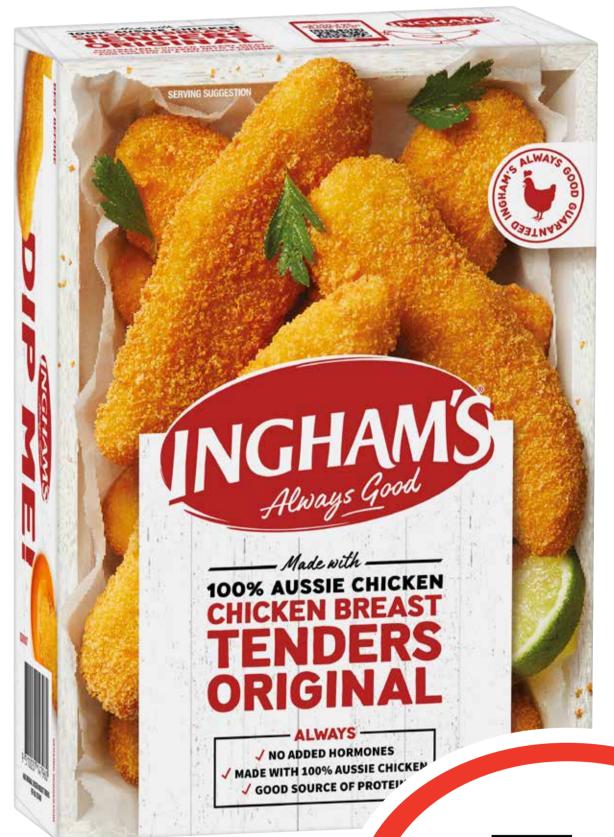

\$11.58 per 1kg

Ingham's Chicken Breast Tenders 400g

\$13.73 per 1kg

\$549 ea

**SAVE \$4.46** 