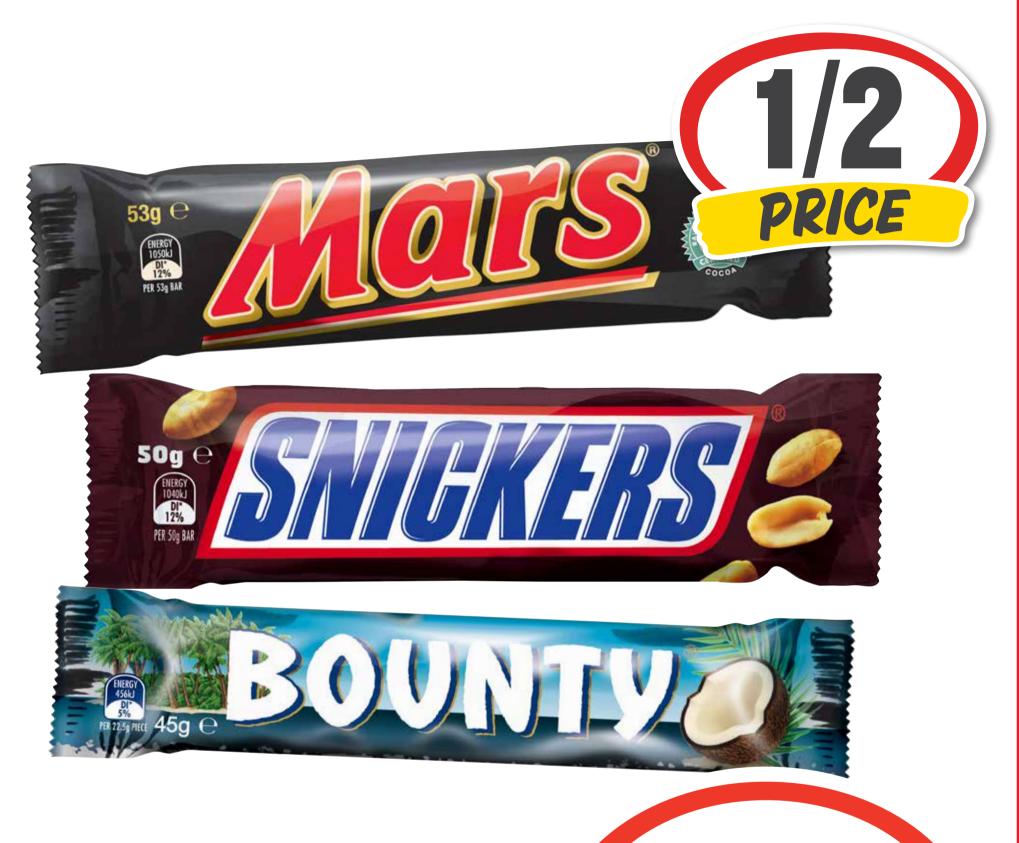

#### Kirks Canned Soft Drink 375mL 10pk

\$1.86 per 1L

**SAVE \$3.01** 

Mars Medium Bars 35-56g SAVE \$1.11