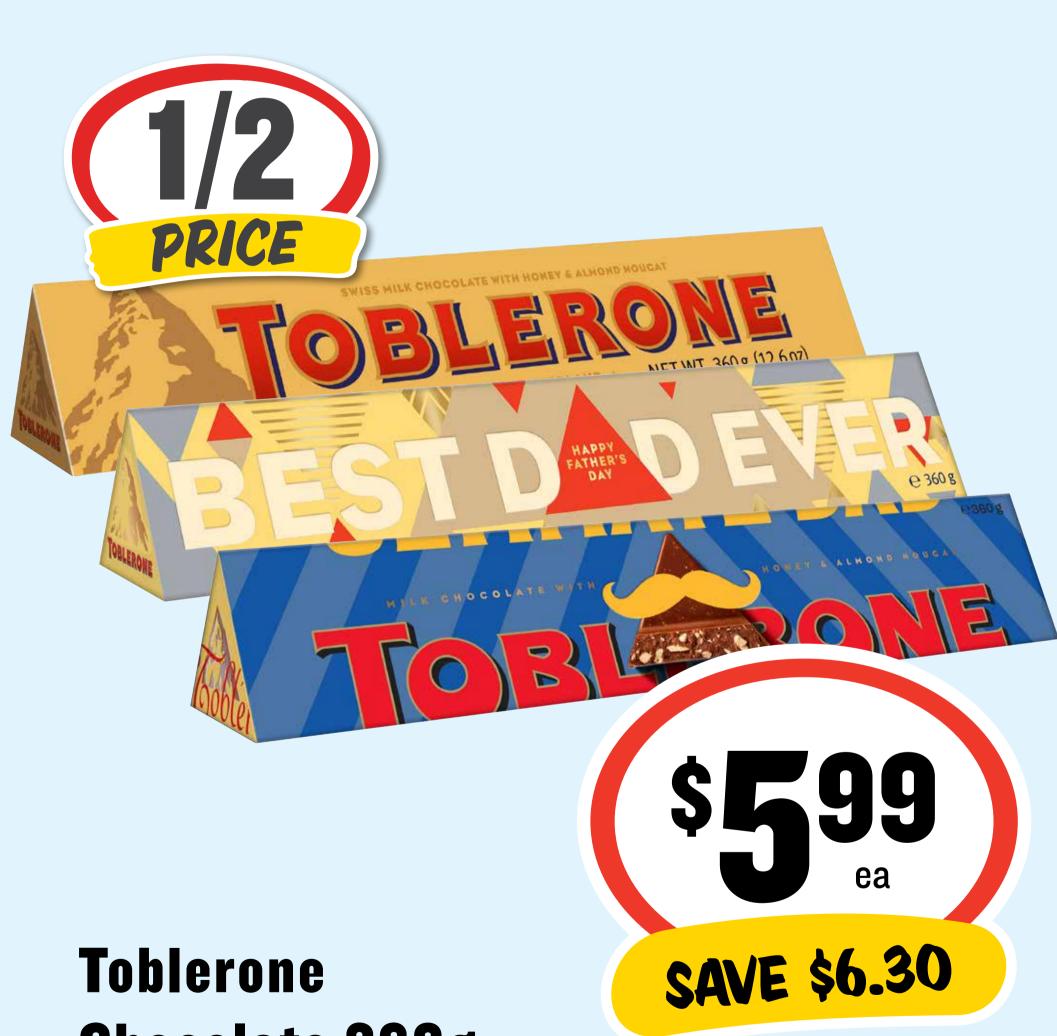

#### Constant Surveys

The Natural Confectionery Company Bags 180-230g

\$199 ea

**SAVE \$2.01** 

Chocolate 360g

\$1.66 per 100g

Unicorn Brie/ Camembert Cheese 125g

\$31.92 per 1kg