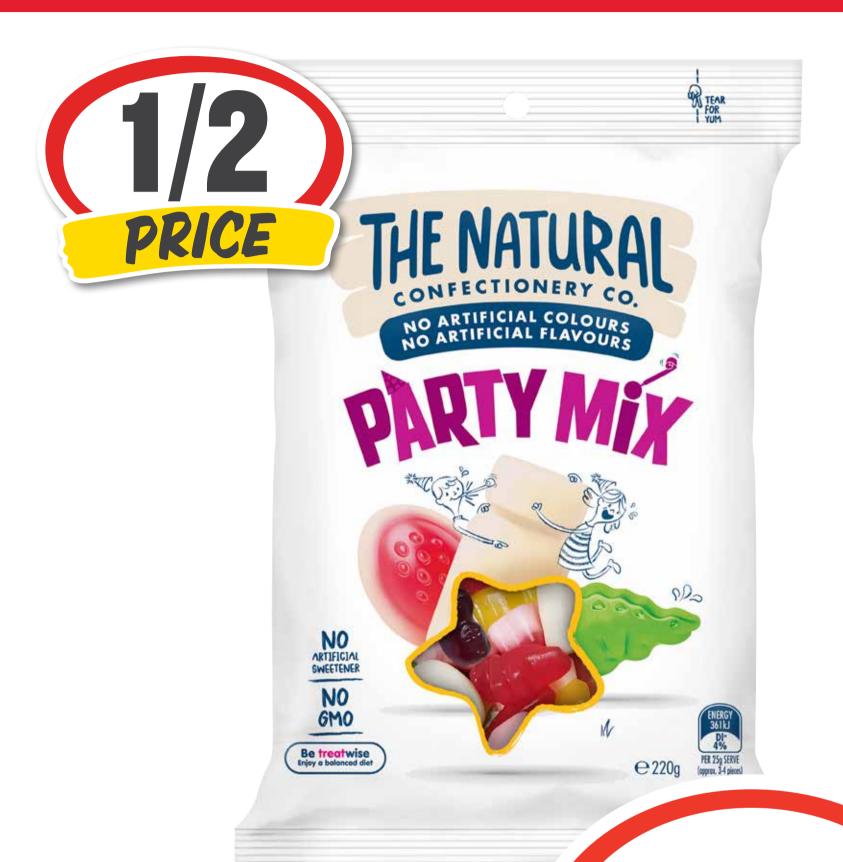

#### Constant Surveys

The Natural Confectionery Company Bags 180-230g

\$199 ea

**SAVE \$2.01** 

Chocolate 360g

\$1.66 per 100g

Unicorn Brie/ Camembert Cheese 125g

\$31.92 per 1kg