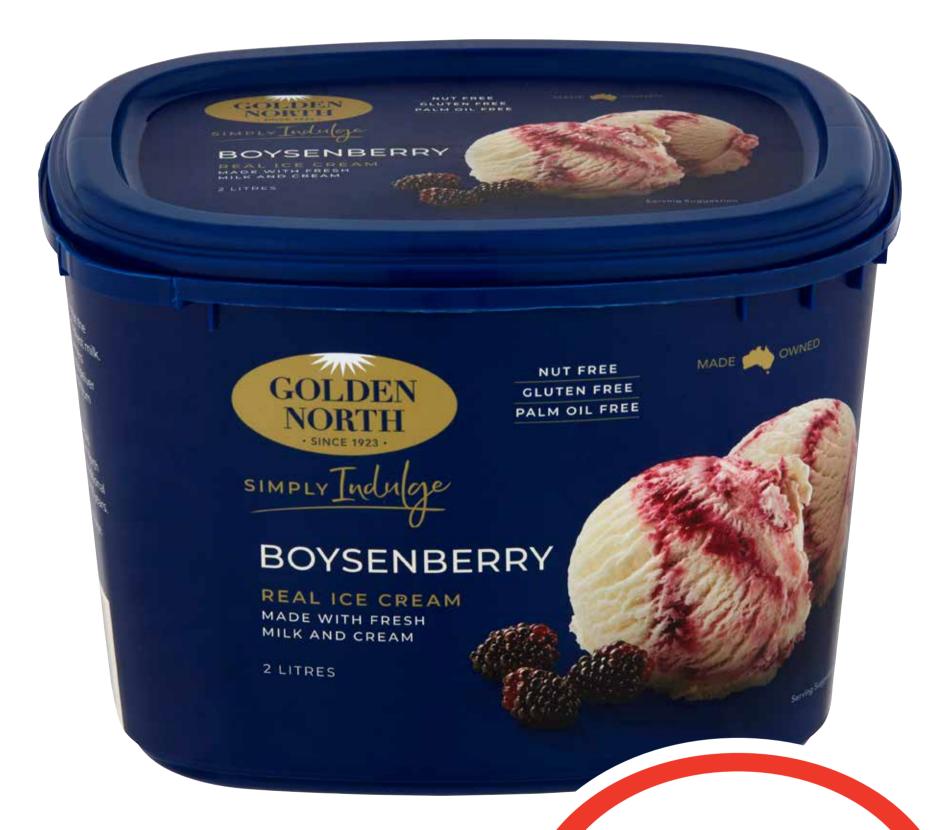

# Golden North Simply Indulge Ice Cream 2L

32¢ per 100mL

\$G49
ea

SAVE \$4.00