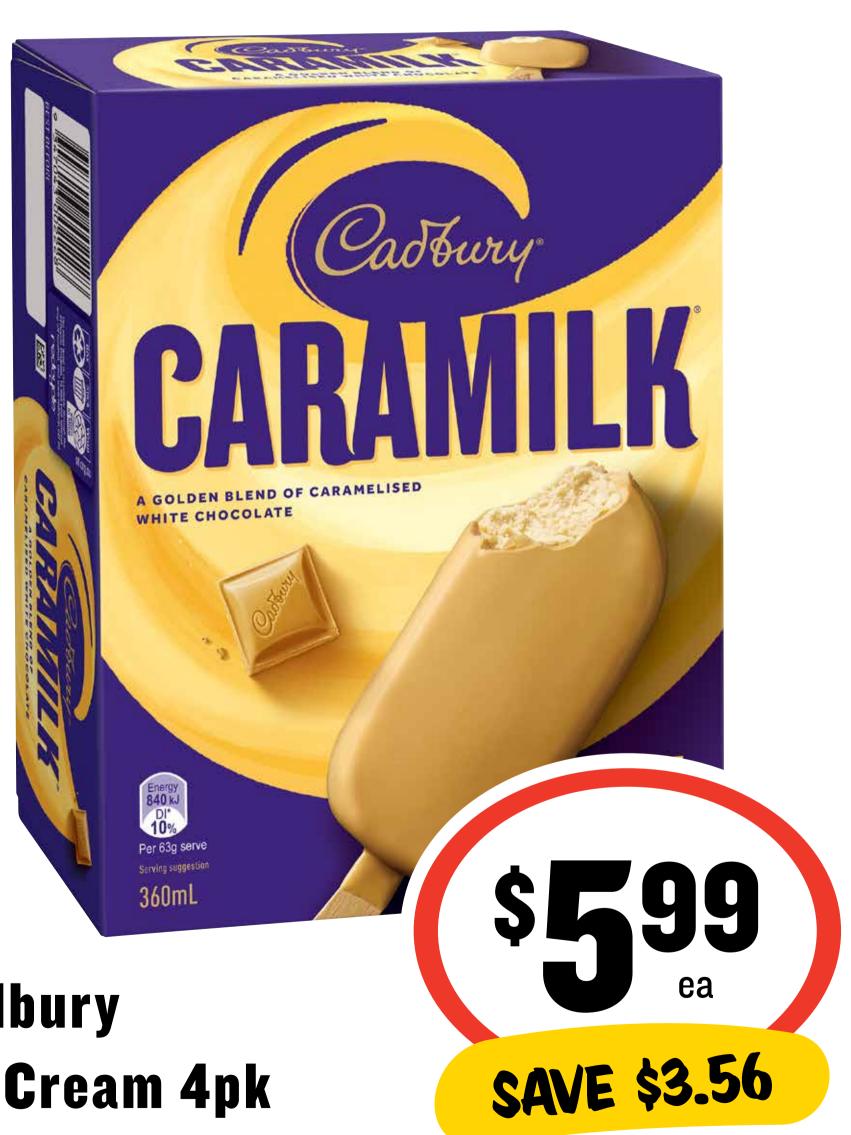

Arnott's Chocolate Biscuits 160-250g (excl. Tim Tam) \$199 ea

**SAVE \$2.01** 

### (17/1) Savings



#### Frozen Pizza 500g

70¢ per 100g

### (17/1) Sarage



**Bega Tasty** Cheese Block 1kg

\$8.99 per 1kg

#### Constant Surveys





Cadbury Family Block Chocolate 160-190g \$299 ea

**SAVE \$2.01** 

### (17/1) Sarage



Cadbury Ice Cream 4pk

# CTIP SUUMSS



#### Clearly Tasmanian Water 600mL 20pk

58¢ per 1L

\$699 ea

**SAVE \$2.50** 





24 375 mL can pack

Coca-Cola/Lift/Fanta/ Sprite Soft Drink Cans 375mL 24pk

\$2.22 per 1L

\$1099 ea

**SAVE \$12.31** 

Entertaining MADE EASY WITH (Fib.







\$1 75 ea

Dolmio Extra
Pasta Sauce 490/500g

**SAVE \$1.75** 







SPREADS STRAIGHT FROM TV

\$399 ea

**SAVE \$2.31** 

#### Duck River<br/> Soft Butter 500g

80¢ per 100g





Made with fresh Tasmanian milk &

Due South Ice Cream 1L

90¢ per 100mL

\$**B**99

**SAVE \$2.00** 





# Golden North Simply Indulge Ice Cream 2L

32¢ per 100mL

\$G49
ea

SAVE \$4.00

### Con Samus Suns



Green's Traditional Cake/Muffin Mix 330-500g

\$199 ea

**SAVE \$1.11** 





Huggies Jumbo Disposable Nappies 60-108s