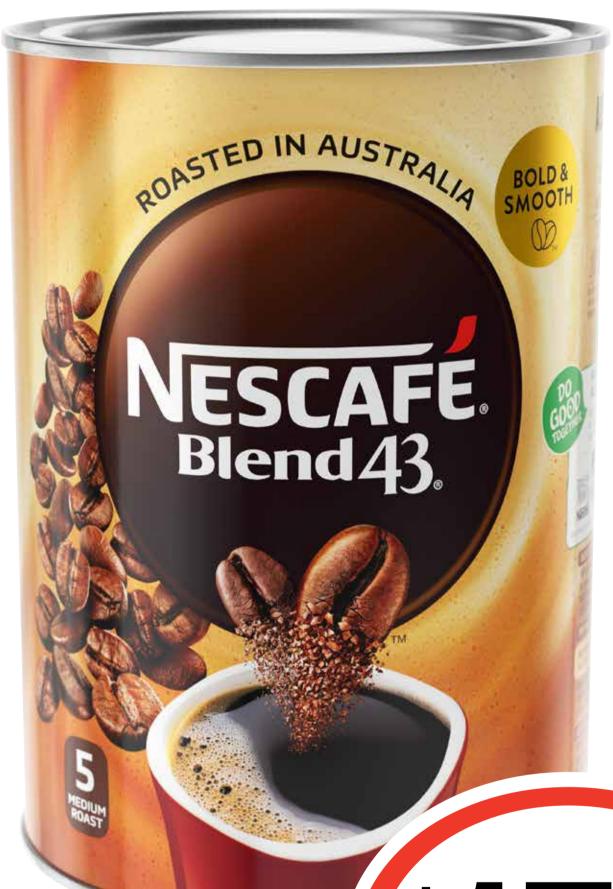

#### Constant Surveys

Nescafé Blend 43 Coffee 500g

\$3.60 per 100g

\$1799 ea

**SAVE \$6.01** 

Peters
Drumsticks 24pk

63¢ per 100mL

\$1799 ea