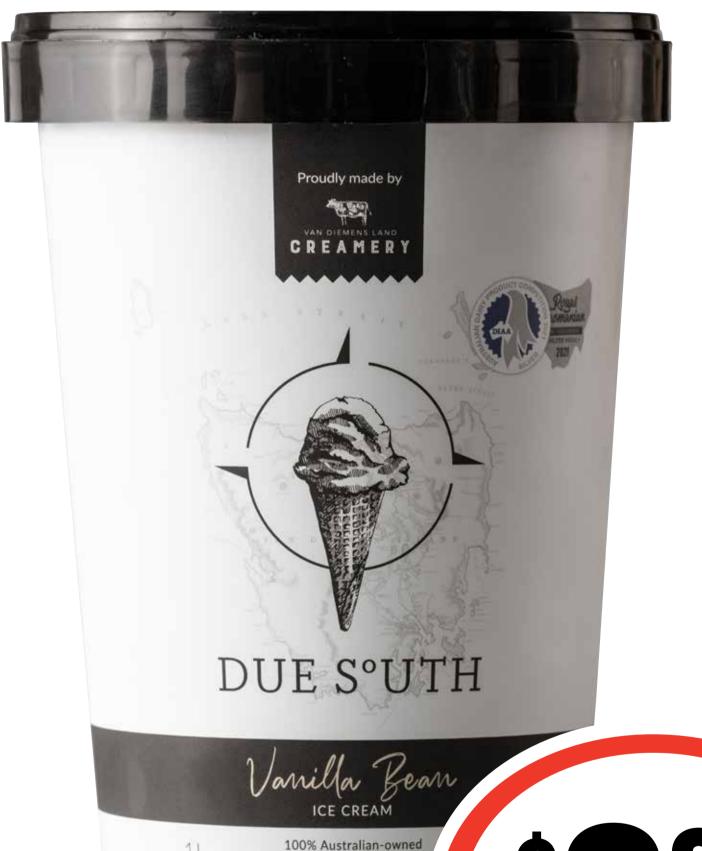

#### Duck River<br/> Soft Butter 500g

80¢ per 100g

Made with fresh Tasmanian milk &

Due South Ice Cream 1L

90¢ per 100mL

\$**B**99

**SAVE \$2.00** 