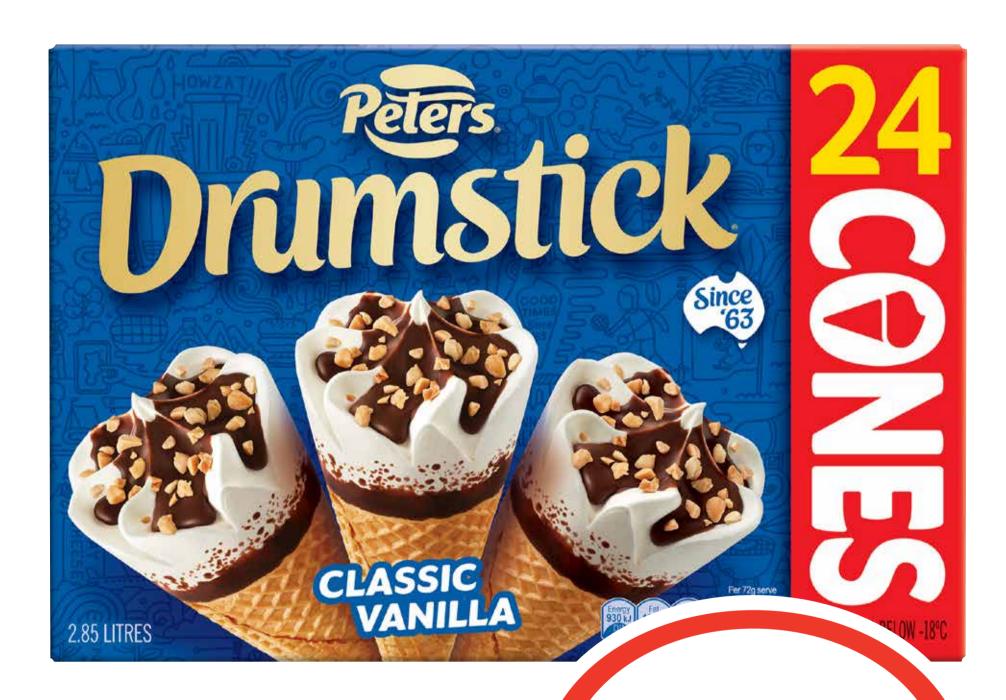

#### Constant Surveys

Nescafé Blend 43 Coffee 500g

\$3.60 per 100g

\$1799 ea

**SAVE \$6.01** 

Peters
Drumsticks 24pk

63¢ per 100mL

\$1799 ea