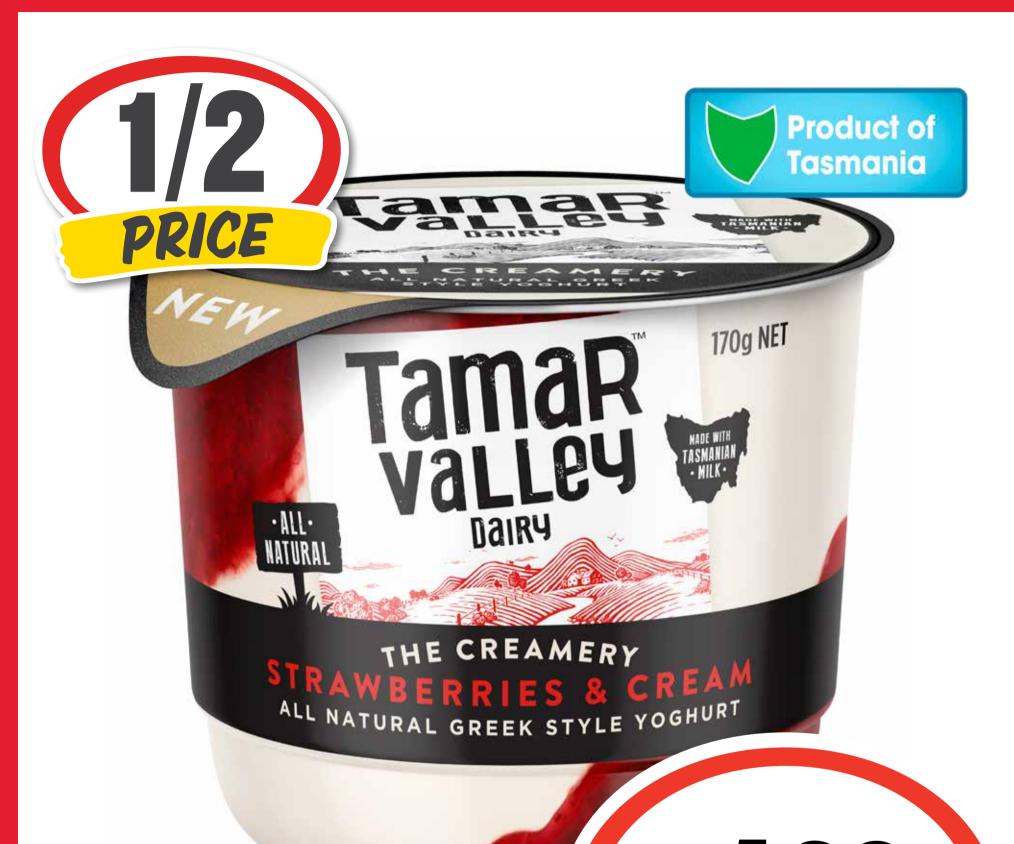

### CTI SUURS

Tamar Valley
The Creamery
Yoghurt 170g

71¢ per 100g

\$120 ea

**SAVE \$1.49** 