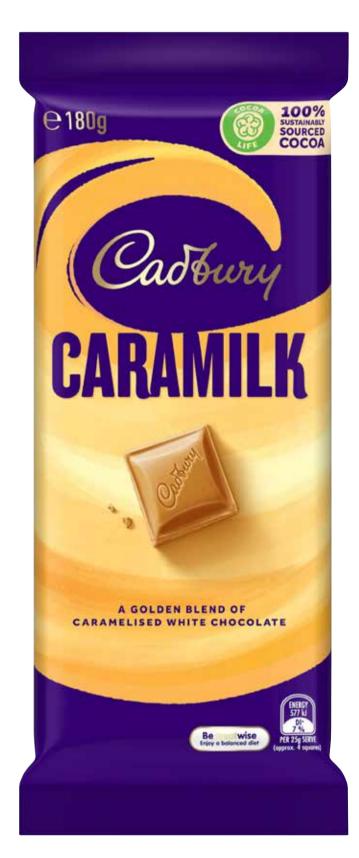

#### Constant Surveys

Cadbury Family Block Chocolate 160-190g \$299 ea

**SAVE \$2.01** 