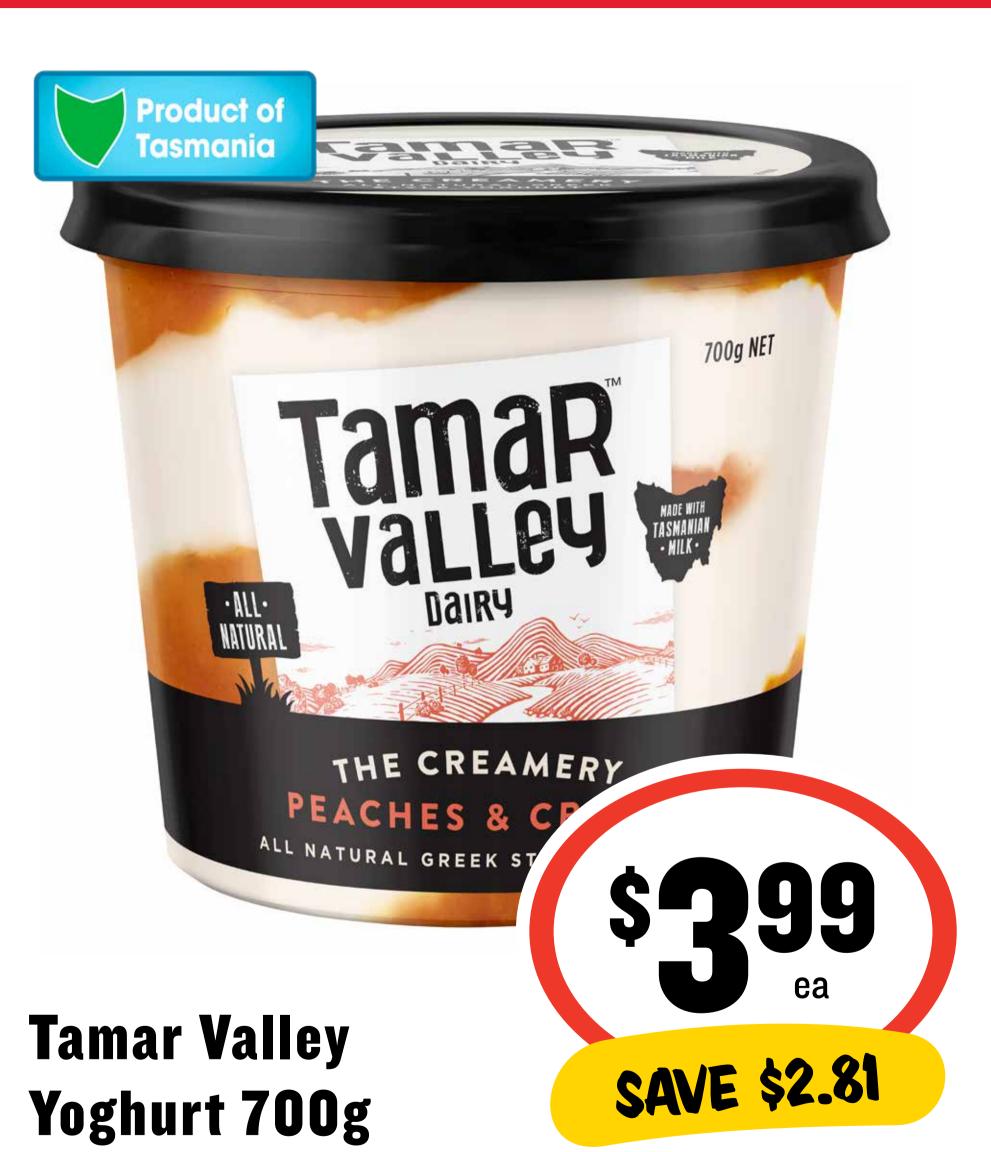

Tamar Valley
Greek Style
Yoghurt 125g 6pk

64¢ per 100g

\$479 ea

**SAVE \$2.10** 

Tamar Valley
Greek Style Yoghurt 500g

70¢ per 100g