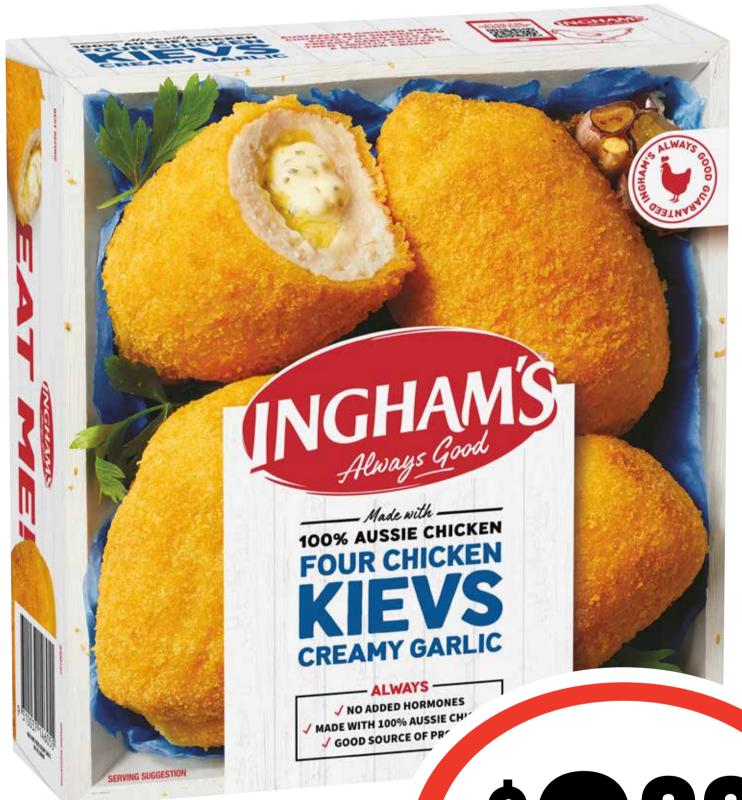

#### Constant Surveys

Ingham's Creamy Garlic Chicken Kievs 600g

\$16.65 per 1kg

\$99 ea

**SAVE \$3.60** 