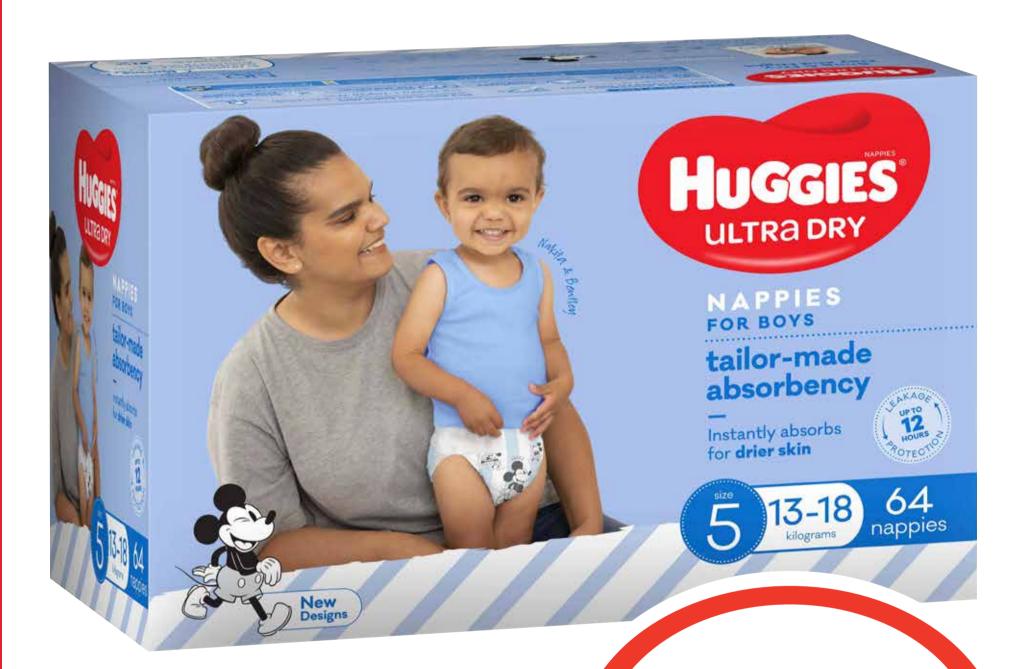

### Con Samus Suns

Green's Traditional Cake/Muffin Mix 330-500g

\$199 ea

**SAVE \$1.11** 

Huggies Jumbo Disposable Nappies 60-108s \$2799 ea

SAVE \$7.51