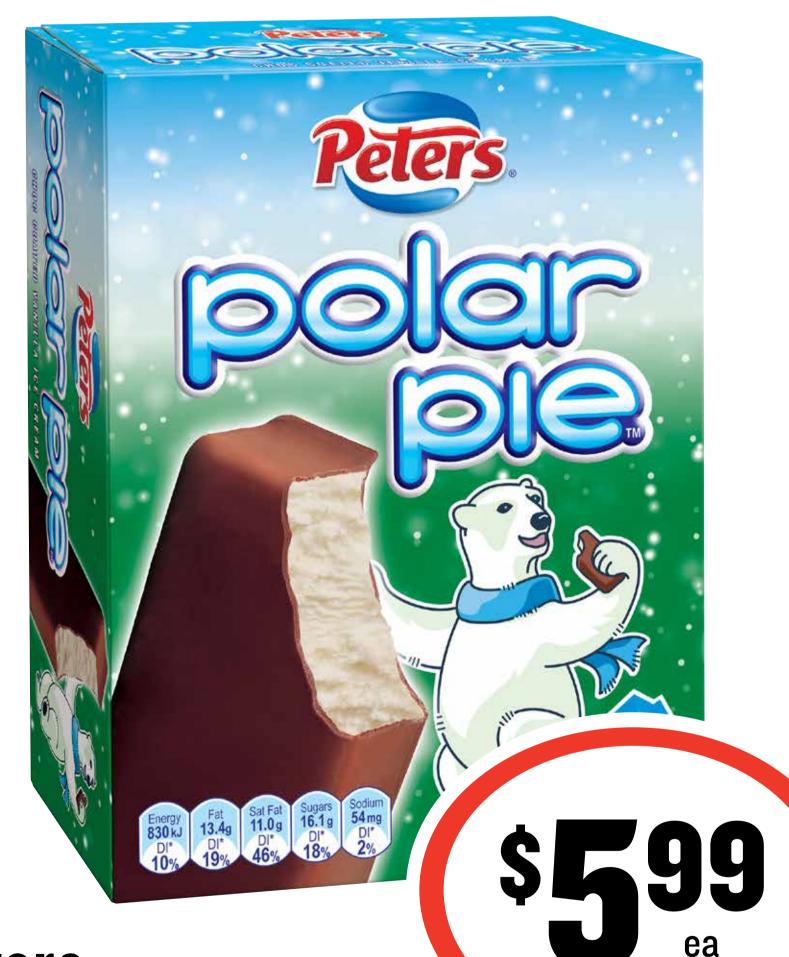

### CTIP SWWSS

Peters Polar Pies 6pk

\$1.09 per 100mL

SAVE \$1.40

Supercoat
Dog Food 7.5kg

35¢ per 100g

**SAVE \$7.90** 

ea