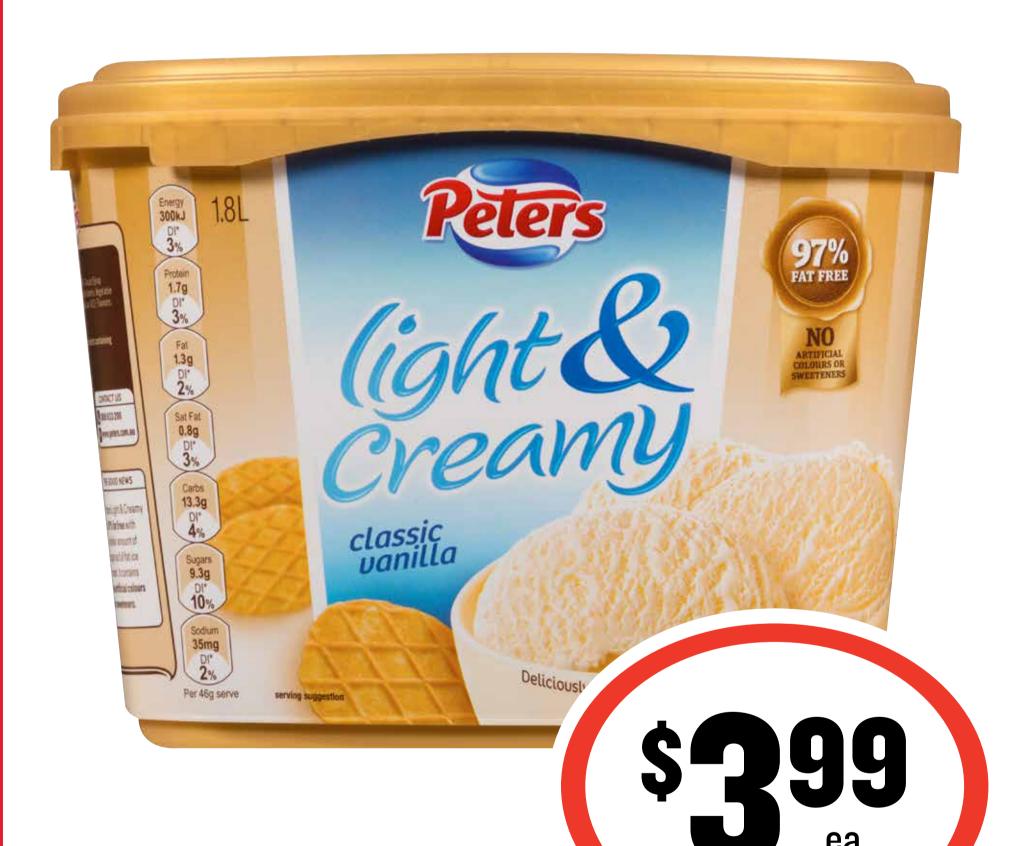

### Constant Surveys

Nestle Block Chocolate 118-200g

Peters
Light & Creamy 1.8L

22¢ per 100mL

Entertaining MADE EASY WITH (G)

**SAVE \$1.51** 