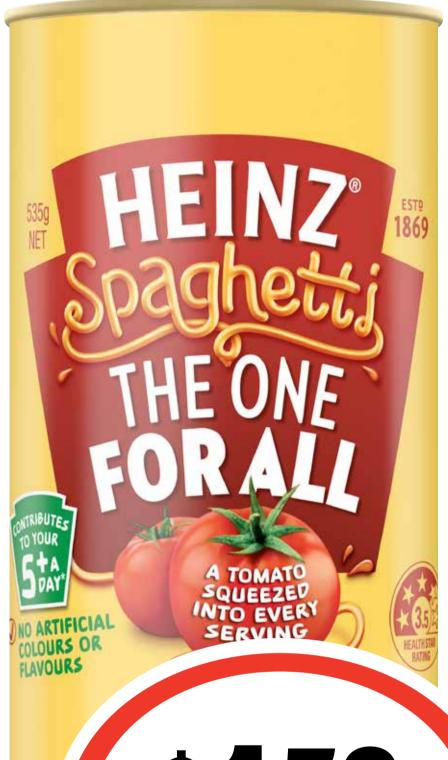

### CTI SUURS

\$150 ea

**SAVE \$1.50** 

Heinz Baked Beans/ Spaghetti 535/555g