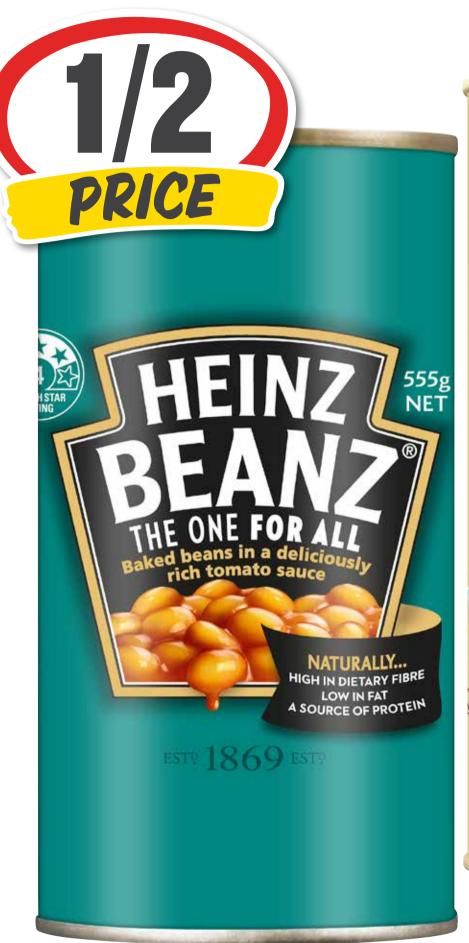

### CTI SUURS

\$150 ea

**SAVE \$1.50** 

Heinz Baked Beans/ Spaghetti 535/555g