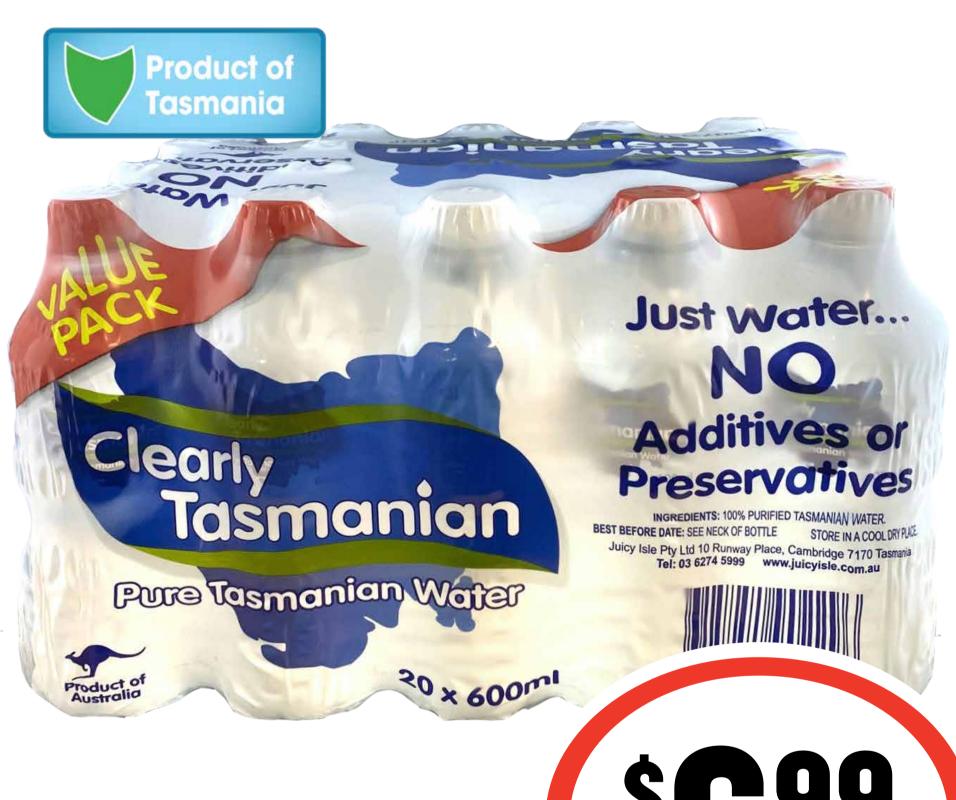

### Clearly Tasmanian Water 600mL 20pk

58¢ per 1L

\$**6**99 ea

**SAVE \$2.00** 

Coca-Cola/Lift/Fanta/ Sprite Soft Drink Cans 375mL 24pk

\$2.00 per 1L

\$1799 ea SAVE \$3.60