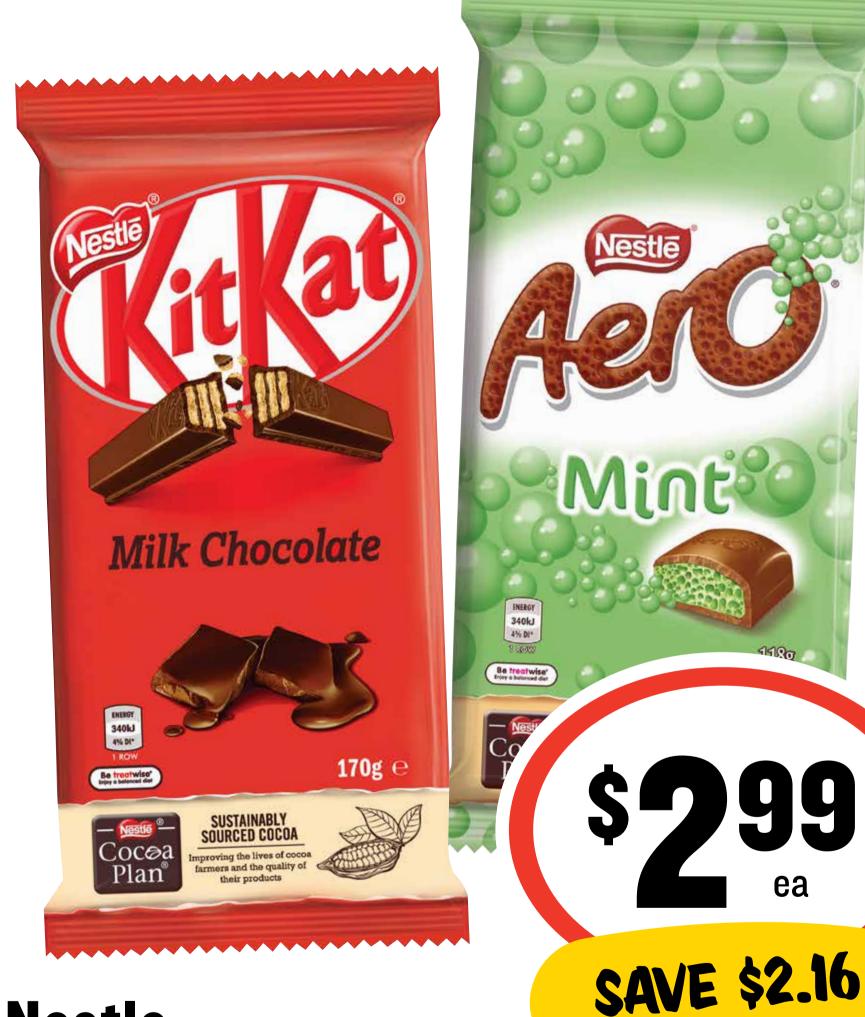

### Constant Surveys

Nestle Block Chocolate 118-200g

Peters
Light & Creamy 1.8L

22¢ per 100mL

Entertaining MADE EASY WITH (G)

**SAVE \$1.51** 