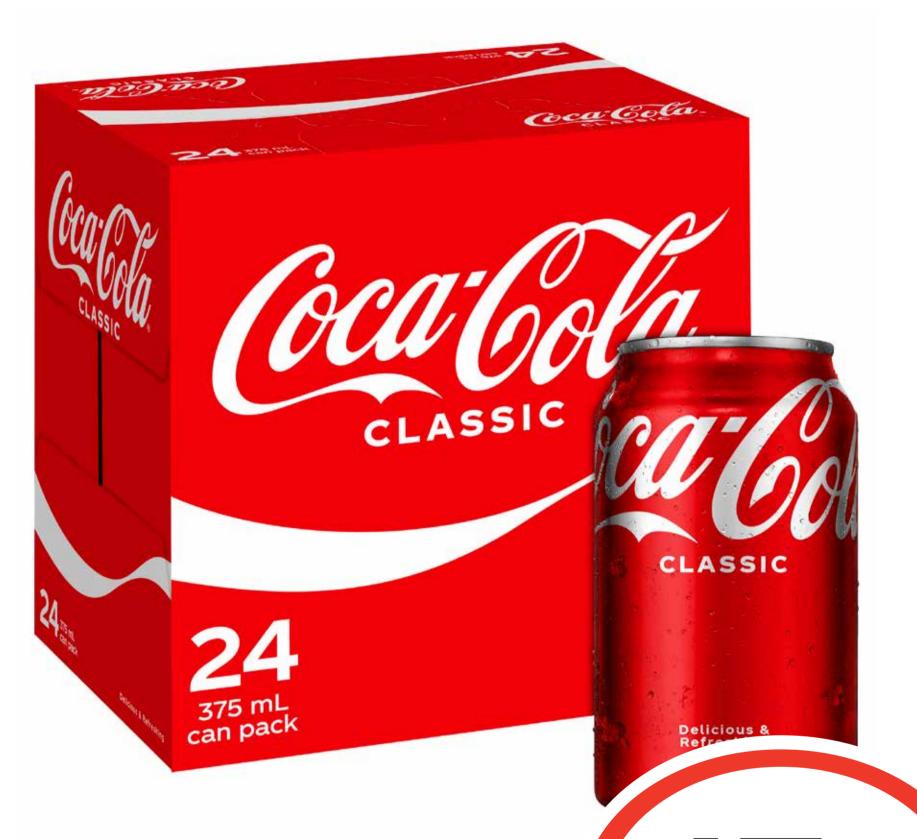

### Clearly Tasmanian Water 600mL 20pk

58¢ per 1L

\$**6**99 ea

**SAVE \$2.00** 

Coca-Cola/Lift/Fanta/ Sprite Soft Drink Cans 375mL 24pk

\$2.00 per 1L

\$1799 ea SAVE \$3.60