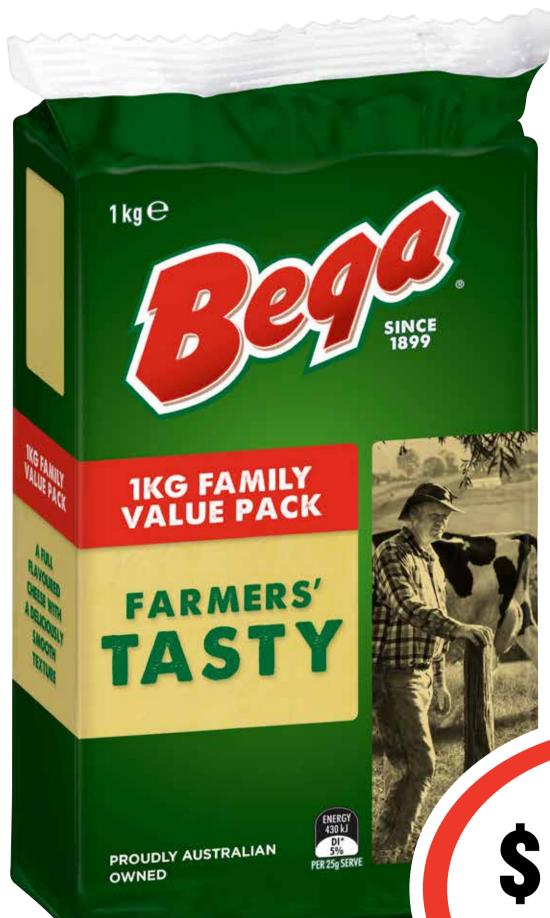

### Con Suugs

Bega Tasty Cheese Block 1kg

\$8.99 per 1kg

Bea

**SAVE \$4.96** 