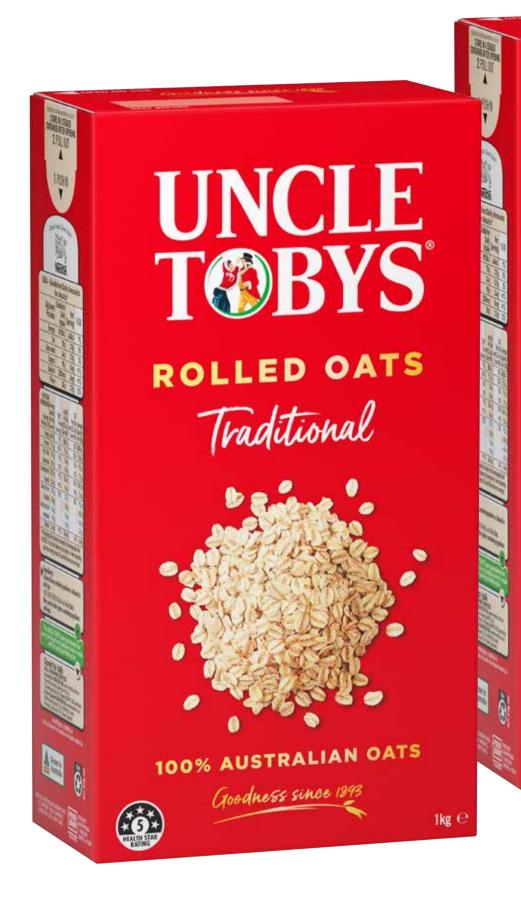

# CTIP SUURS

UNCLE TOBYS

ROLLED OATS

Quick
2 MINUTES

\$499 ea

**SAVE \$1.01** 

Uncle Tobys Quick/ Traditional Oats 1kg

50¢ per 100g