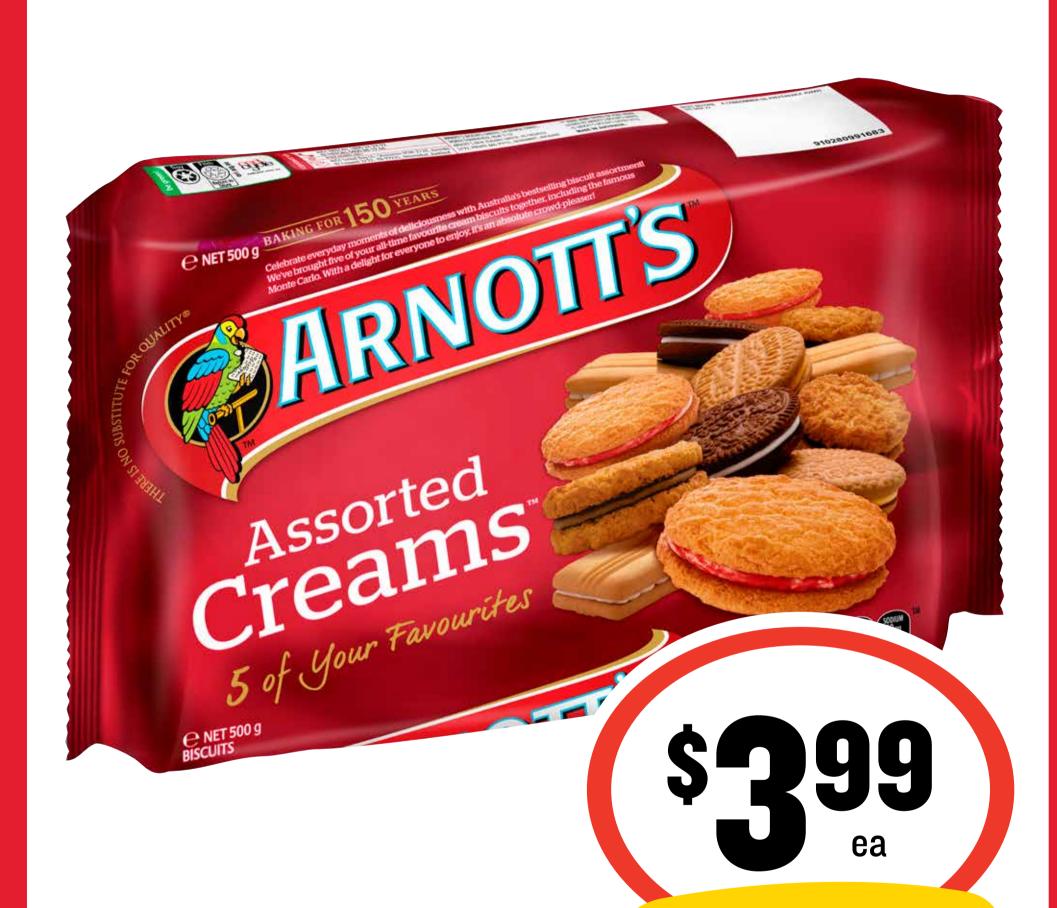

### Constant Surveys

Steggles
Nacho Chicken 350g

\$9.97 per 1kg

Arnott's SAVE \$2.00
Assorted Creams 500g

80¢ per 100g