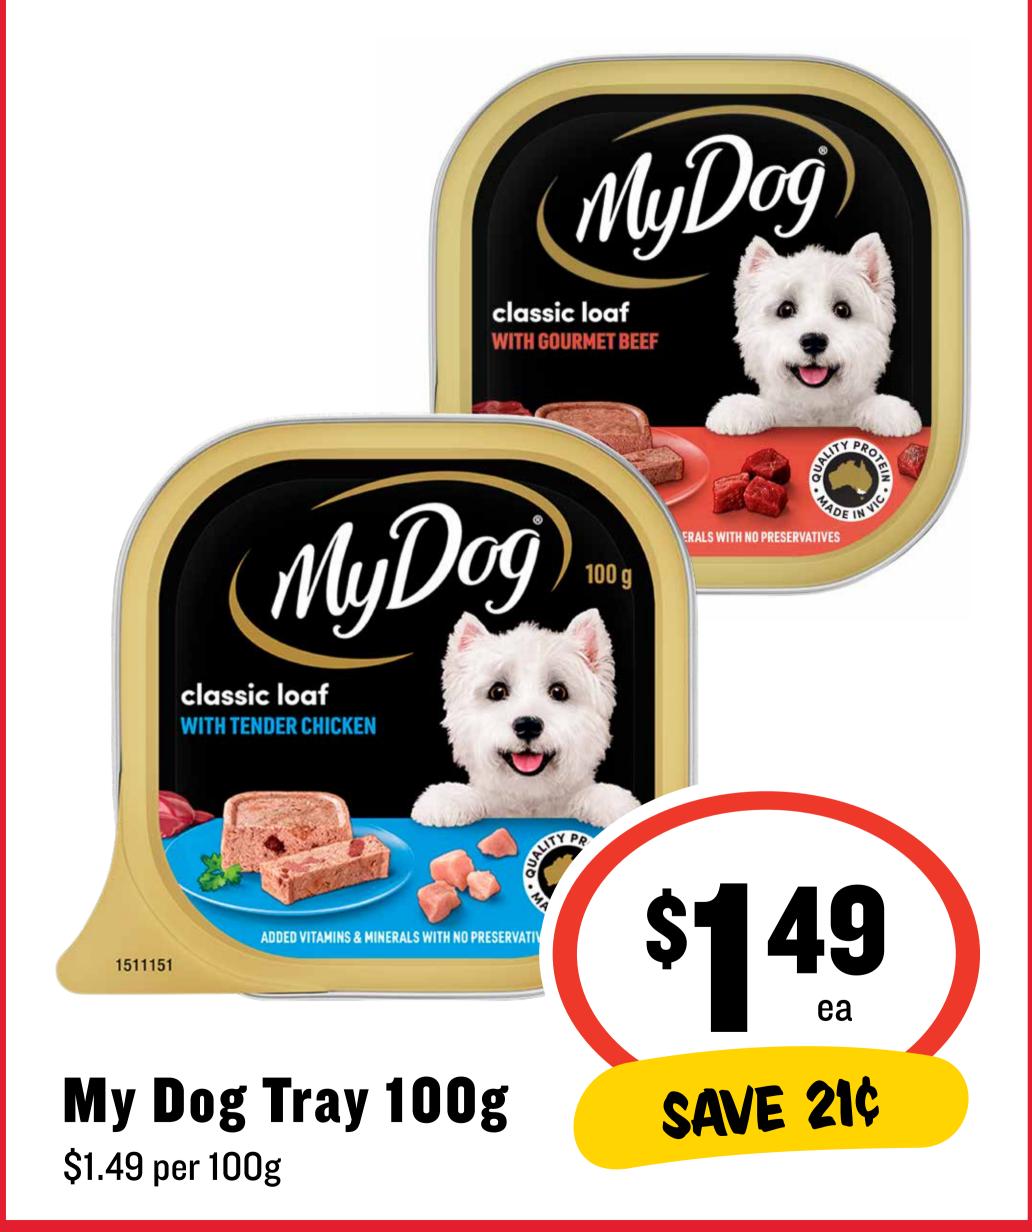

#### Cripps

#### **Café Quality Fruit Loaf 700g** 40¢ per 100g









## Dolmio Extra Pasta Sauce 490/500g









500 g

TASMANIANS HAVE BEEN ENIOYING THE RICH, CREAMY TASTE OF DUCK RIVER<sup>III</sup> SINCE 1904 - WHEN WE FIRST MADE IT IN A SMALL WOODEN DAIRY. OUR FACTORY MICHT HAVE CHANGED OUR FACTORY MICHT HAVE CHANGED UALITY REMAINS, AND THAT GOES INTO EVERY DUCK RIVER<sup>III</sup> PRODUCT.



SPREADS STRAIGHT FROM THE FRIDGE

#### Duck River Soft Butter 500g \$1.10 per 100g



\$54







## Fab Laundry Powder 1.8/2kg & Liquid 1.8L



ea

SAVE \$2.01





# Green's Traditional Cake/Muffin Mix 380-470g









# Johnno's Sauce/ Chutney/Relish 400/520g











# Lynx Antiperspirant/ Deodorant 165mL

\$2.42 per 100mL







#### Mission Corn Chips 230g \$1.17 per 100g















# 35-55g







# Peters Light & Creamy 1.8L

31¢ per 100mL









# Powerade Sports Drink 600mL

\$3.32 per 1L









#### **Red Bull Energy Drink 4 x 250mL** \$7.99 per 1L









#### **Spreyton Fresh Juice 2L** \$2.60 per 1L







## Streets Magnum 4/6pk









#### Tamar Valley Kids Pouches 110g \$1.45 per 100g







#### HERITAGE<sup>®</sup> Camembert

A delicate, mild,

SMANIA

HERITAGE®

**Triple Cream Brie** 

A rich, buttery, soft white cheese

SMANIA

**Product of** 

Tasmania

# Tas Heritage Cheese 125g

A leo

\$47.92 per 1kg



**\$<b>F**99

125g







# Uncle Tobys Plus Cereal 410-435g/ Squarz 460g