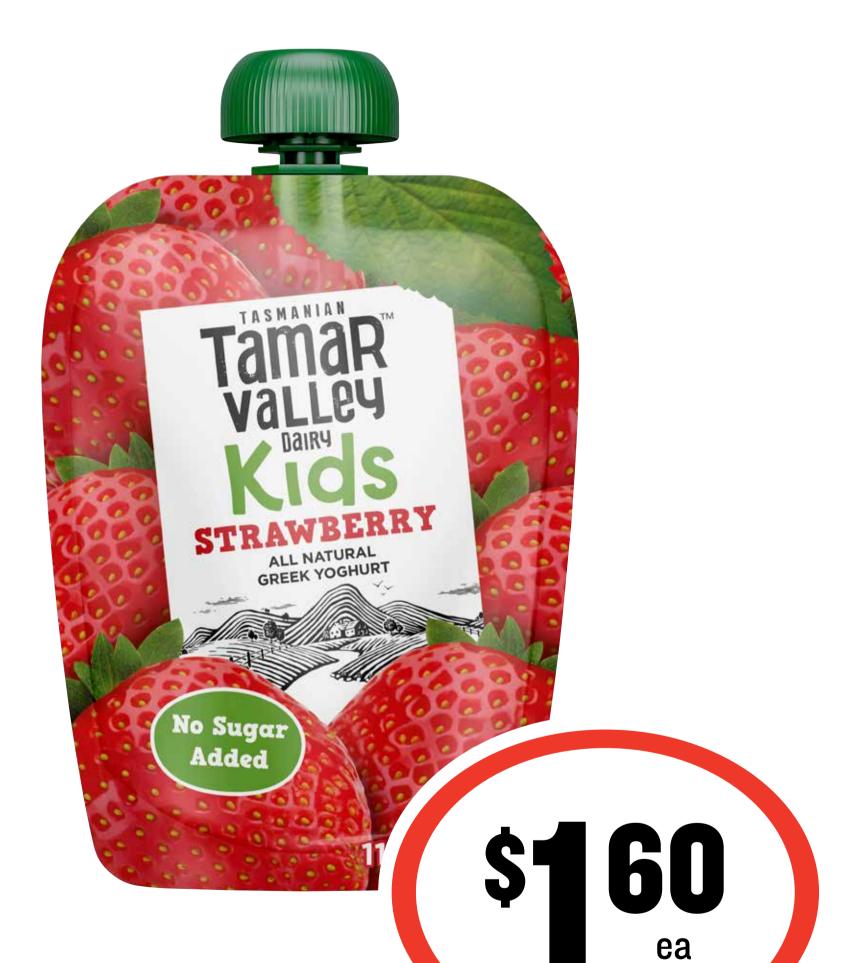

MICHT HAVE CHANGED OUR FACTORY MICHT HAVE CHANGED UALITY REMAINS, AND THAT GOES INTO EVERY DUCK RIVER<sup>III</sup> PRODUCT.



SPREADS STRAIGHT FROM THE FRIDGE

#### Duck River Soft Butter 500g \$1.10 per 100g



\$54







## Fab Laundry Powder 1.8/2kg & Liquid 1.8L



ea

SAVE \$2.01





# Green's Traditional Cake/Muffin Mix 380-470g









# Johnno's Sauce/ Chutney/Relish 400/520g











# Lynx Antiperspirant/ Deodorant 165mL

\$2.42 per 100mL







#### Mission Corn Chips 230g \$1.17 per 100g















# 35-55g







# Peters Light & Creamy 1.8L

31¢ per 100mL









# Powerade Sports Drink 600mL

\$3.32 per 1L









#### **Red Bull Energy Drink 4 x 250mL** \$7.99 per 1L









#### **Spreyton Fresh Juice 2L** \$2.60 per 1L







## Streets Magnum 4/6pk









#### Tamar Valley Kids Pouches 110g \$1.45 per 100g







#### HERITAGE<sup>®</sup> Camembert

A delicate, mild,

SMANIA

HERITAGE®

**Triple Cream Brie** 

A rich, buttery, soft white cheese

SMANIA

**Product of** 

Tasmania

# Tas Heritage Cheese 125g

A leo

\$47.92 per 1kg



**\$<b>F**99

125g







# Uncle Tobys Plus Cereal 410-435g/ Squarz 460g