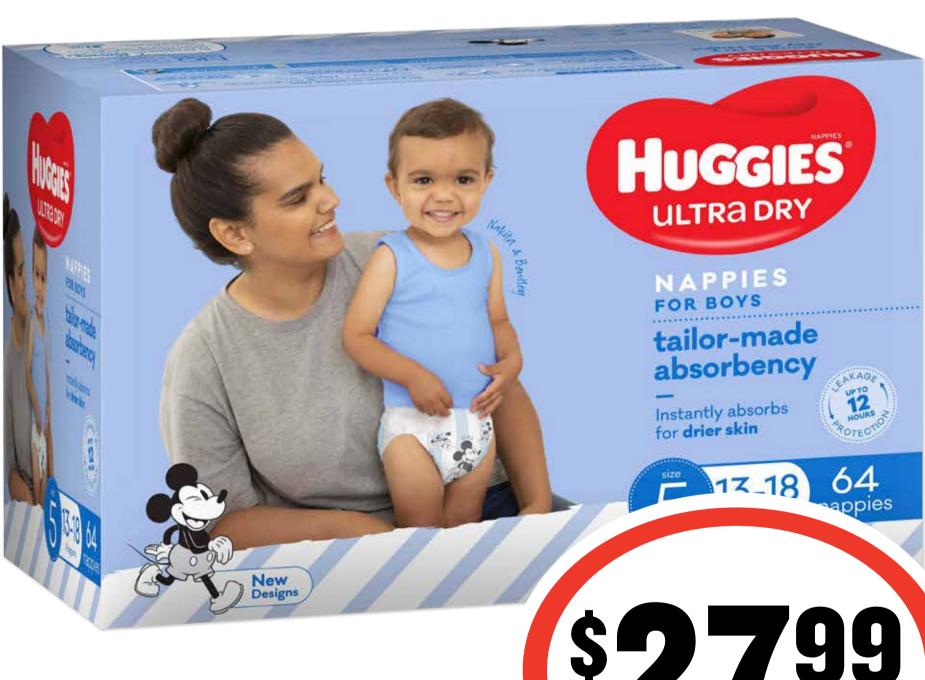

SAVE 80¢

**SAVE \$1.75** 

ea

Fab Laundry
Powder 1.8/2kg &
Liquid 1.8L

BIG DEALS RIGHT ACROSS THE STORE!

SAVE 50¢

Huggies Jumbo Disposable Nappies 60-108s \$2799 ea

**SAVE \$2.01** 