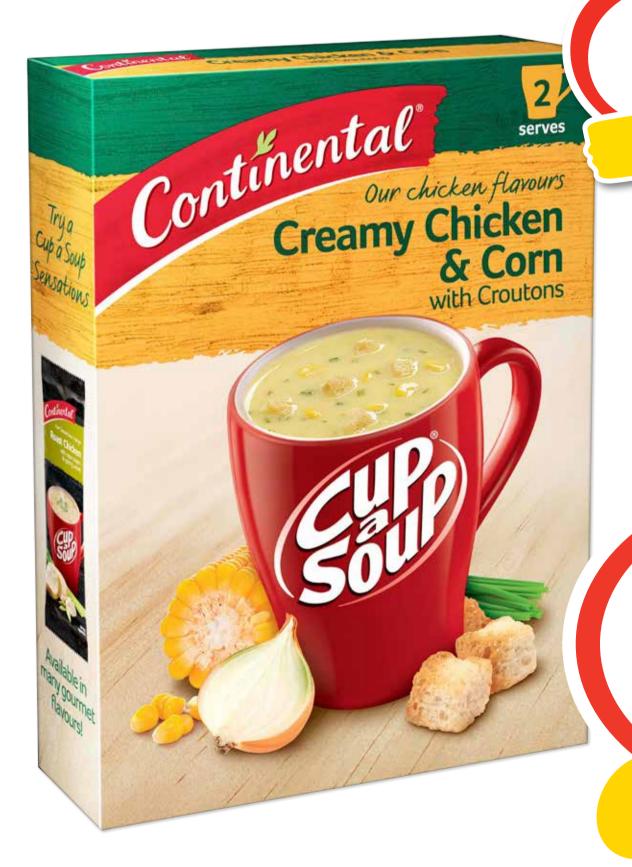

\$1.40 per 1L

\$279 ea

SAVE 40¢

1/2
PRICE

Continental Cup-a-Soup 2pk

\$119 ea

**SAVE \$1.30** 

Cripps Premium Shortbread Tin 334g \$3.29 per 100g