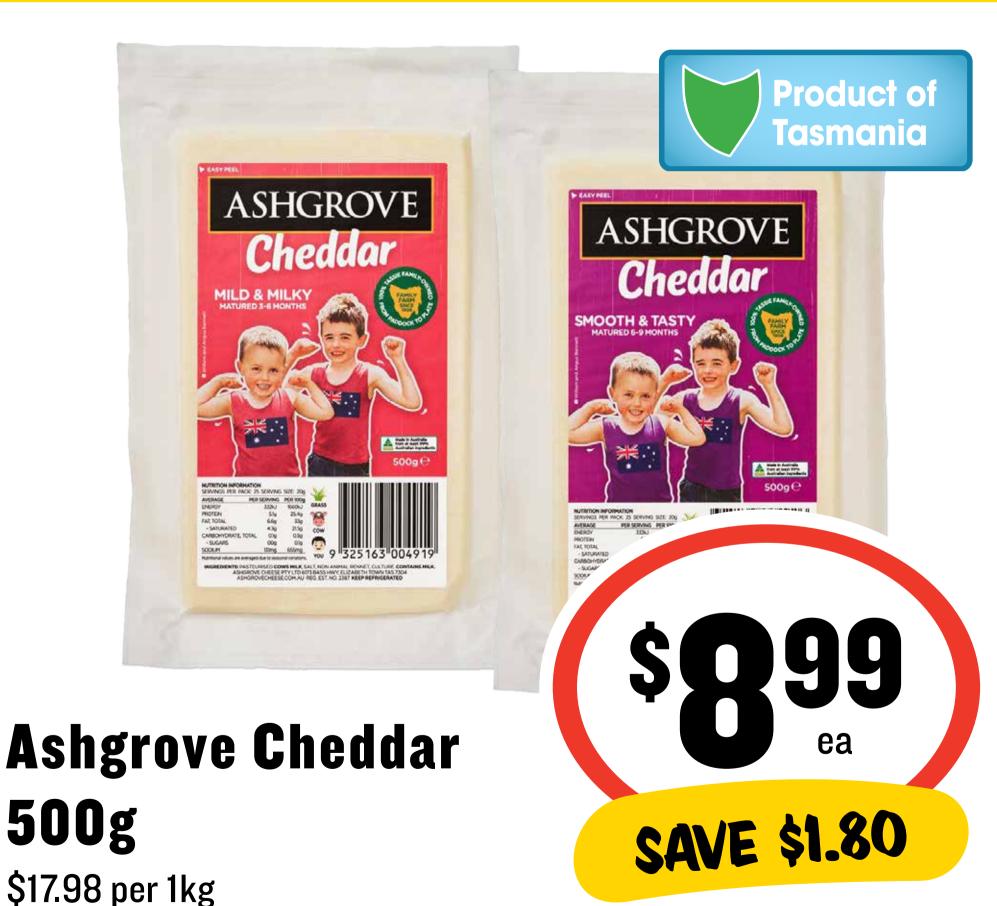

\$3.19 per 1L

\$479 ea

**SAVE \$4.90** 

Product of Tasmania

Spire 1908
S

ea

**SAVE \$1.10** 

Spreyton Fresh Juice 2L