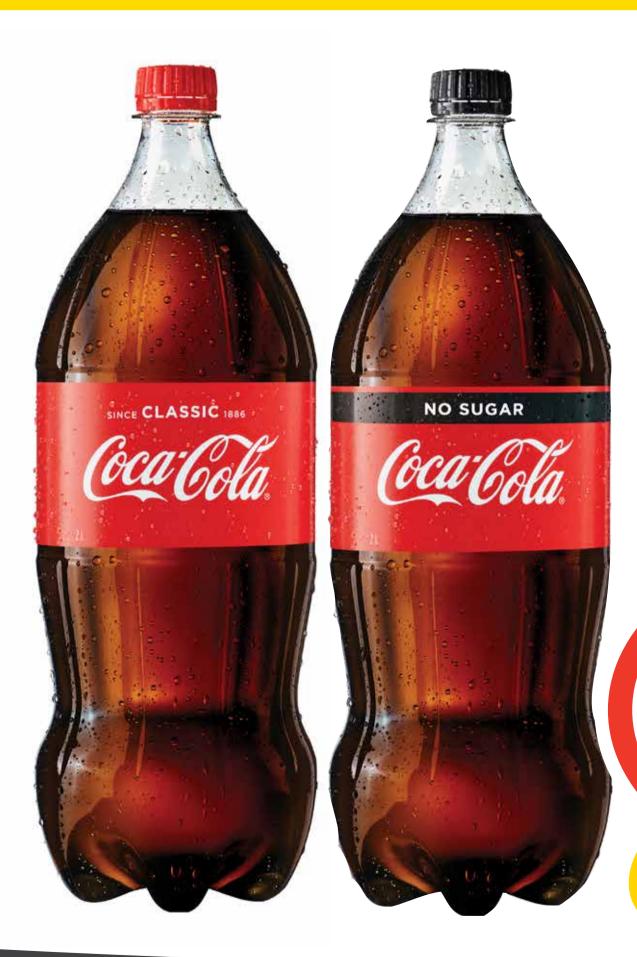

## BIGIER

NEW);

CC's Corn Chips 110/175g (feat. Cornados)

> \$185 ea

**SAVE \$1.90** 

Central Cake Co French Vanilla/ Jelly Slice 2pk

**SAVE \$2.00** 

Coca-Cola/ Lift/Fanta/ Sprite Soft Drink 2L

\$1.40 per 1L

\$279 ea

SAVE 40¢

1/2
PRICE

Continental Cup-a-Soup 2pk

\$119 ea

**SAVE \$1.30** 

Cripps Premium Shortbread Tin 334g \$3.29 per 100g