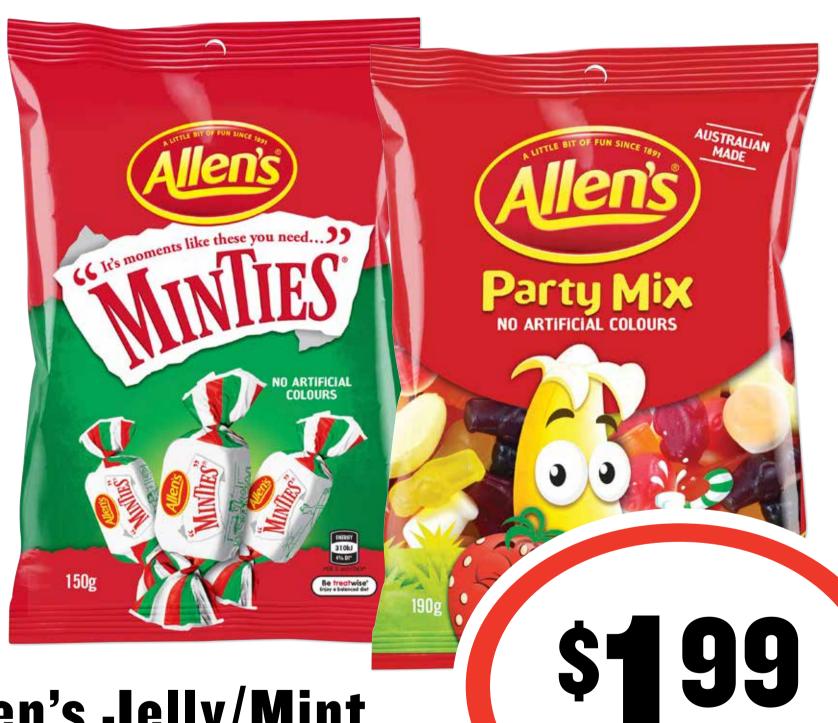

Allen's Jelly/Mint **Confectionery Range 150-200g** 

ea

**SAVE \$1.01** 

Arnott's Chocolate Biscuits 160-250g excluding Tim Tam

\$199 ea SAVE \$2.01

Arnott's Shapes 140-190g

SAVE 71¢