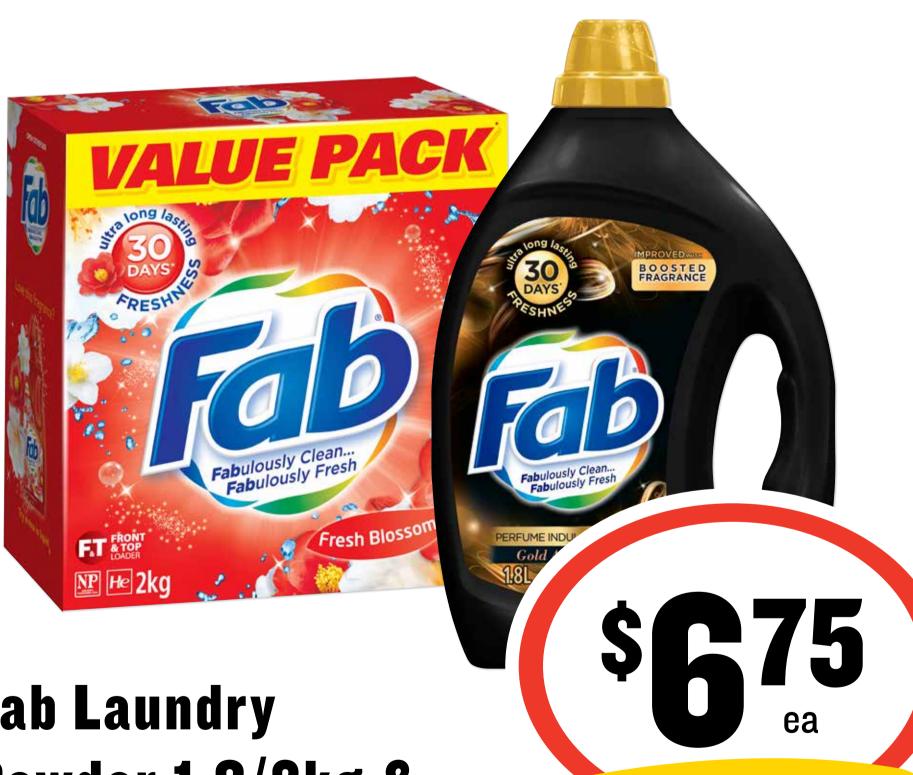

SAVE 80¢

**SAVE \$1.75** 

ea

Fab Laundry
Powder 1.8/2kg &
Liquid 1.8L

BIG DEALS RIGHT ACROSS THE STORE!

SAVE 50¢

Huggies Jumbo Disposable Nappies 60-108s \$2799 ea

**SAVE \$2.01** 