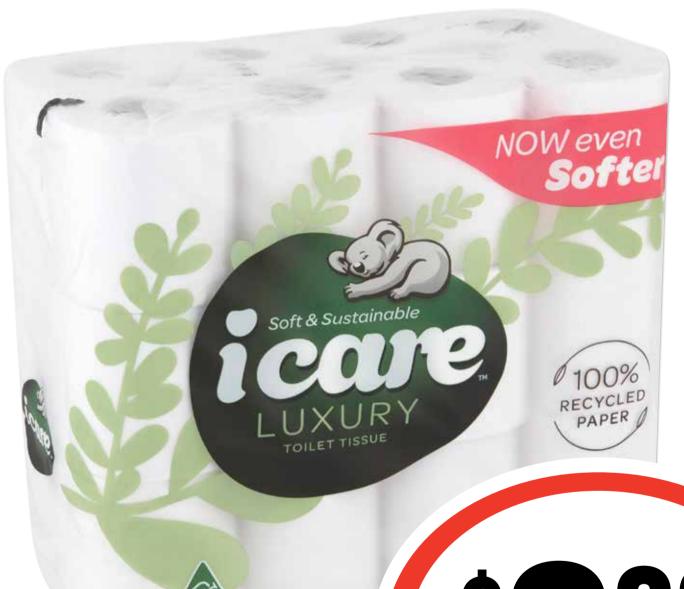

iCare Toilet Tissue 24pk

21¢ per 100sh

\$ **99** ea

**SAVE \$4.00** 

Kinder Bueno 39/43g/Nutella B Ready 22g \$1 ea SAVE \$1.00

1/2
PRICE