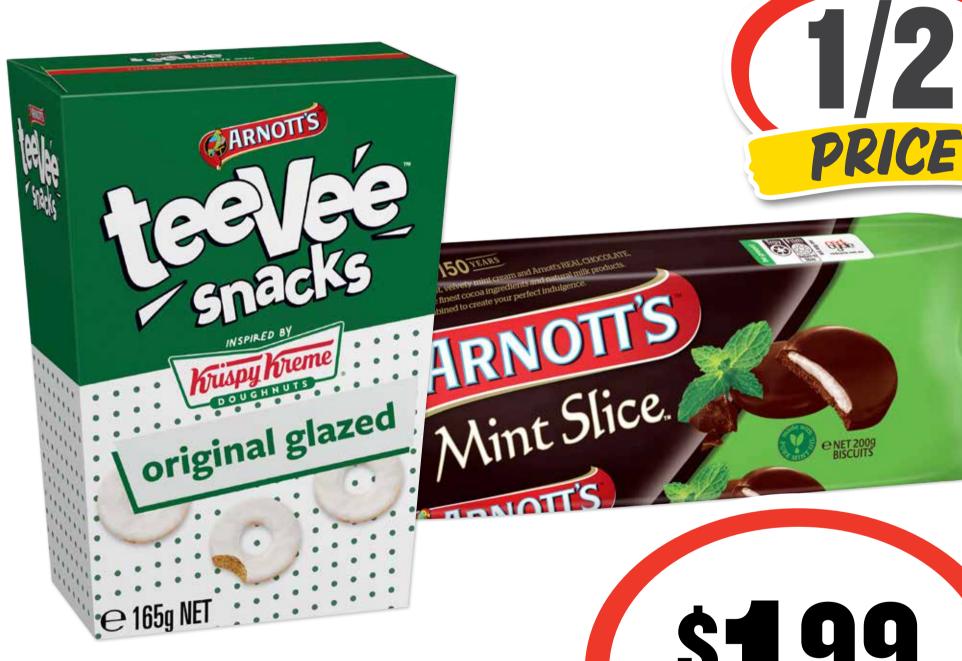

Allen's Jelly/Mint **Confectionery Range 150-200g** 

ea

**SAVE \$1.01** 

Arnott's Chocolate Biscuits 160-250g excluding Tim Tam

\$199 ea SAVE \$2.01

Arnott's Shapes 140-190g

SAVE 71¢