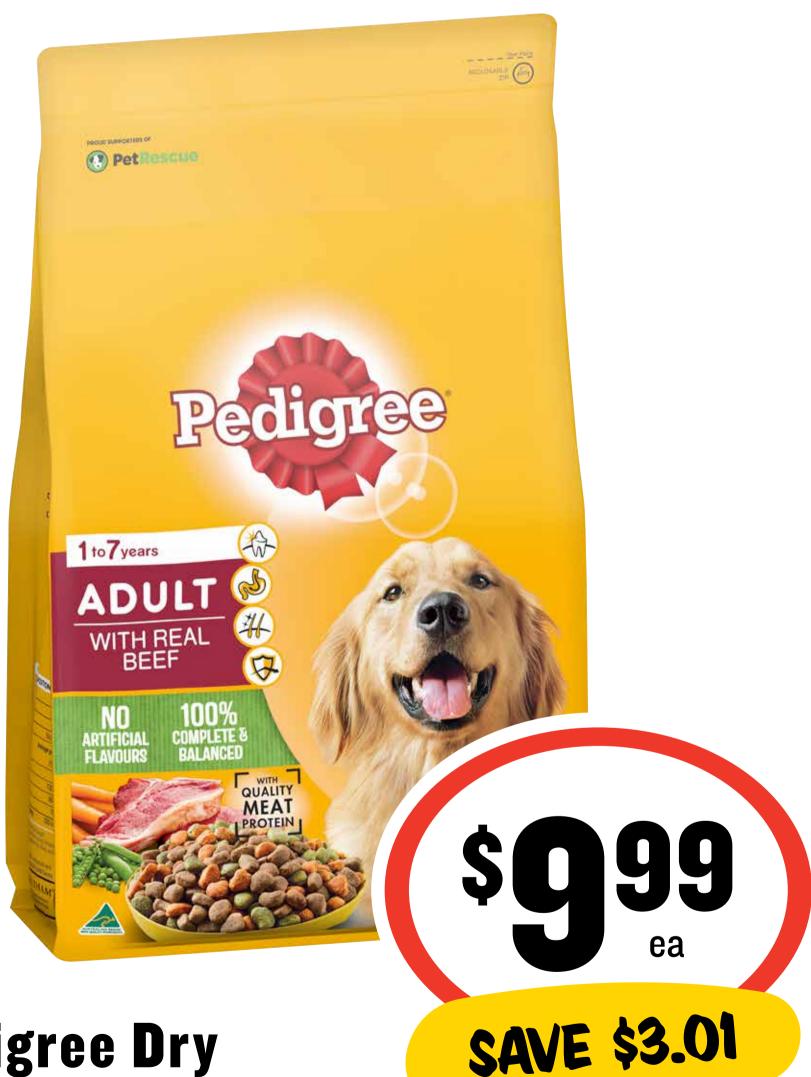

## CTIP SUURS

Pedigree Dry Dog Food 2.5/3kg

Twisties/
Cheetos/Burger
Rings 65-90g

\$199 ea

SAVE 80¢