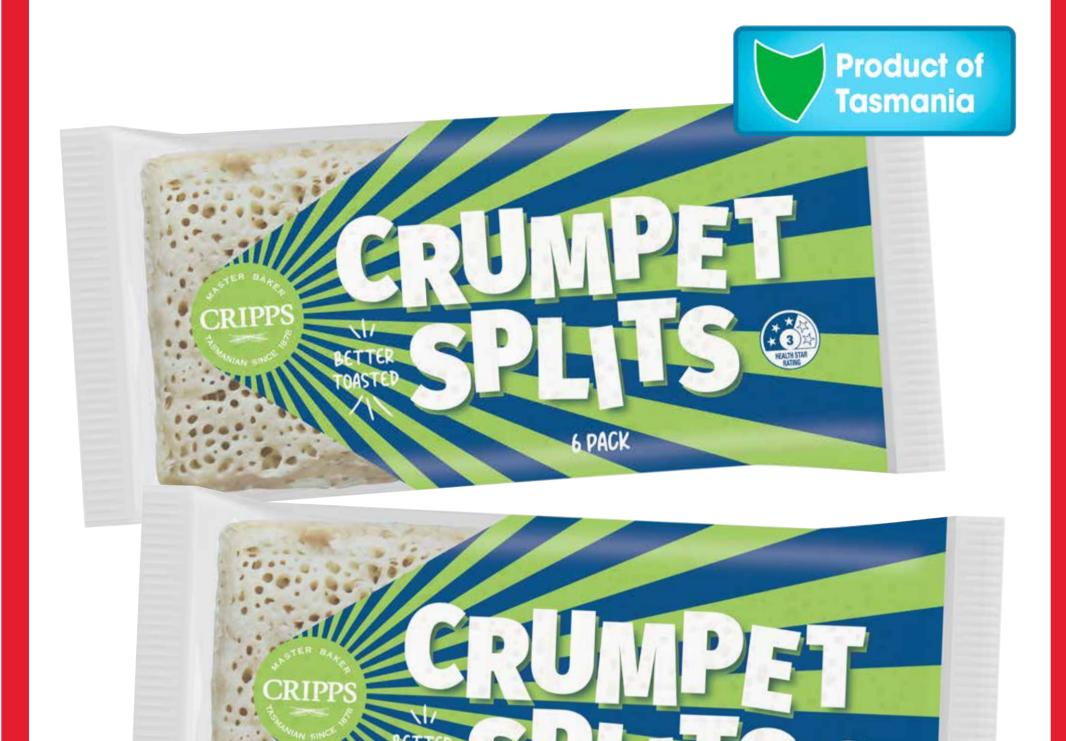

## CTIP SWWSS

Cripps Crumpet Splits 6pk

59¢ per 100g

\$249 ea

**SAVE \$1.26** 