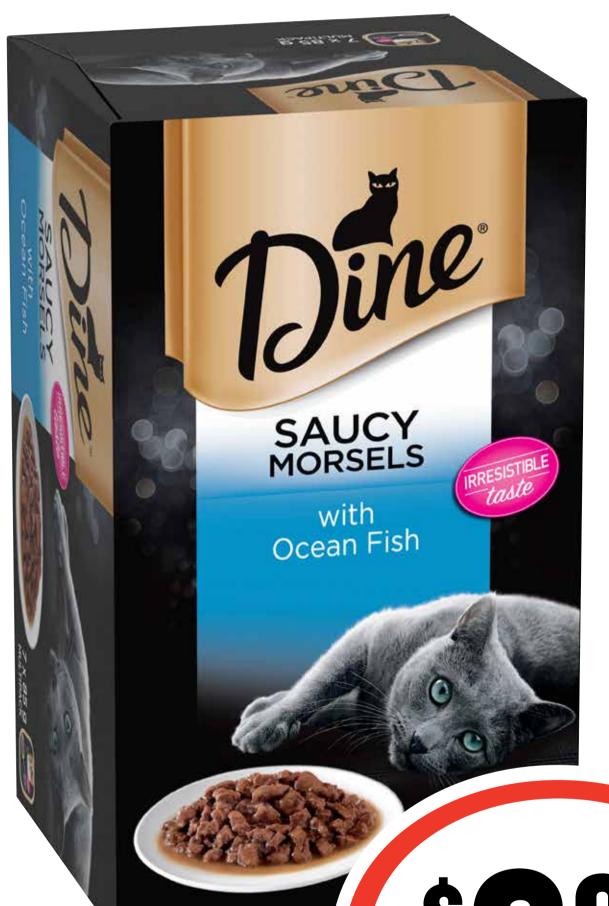

## CTIP SUURS

Dine Cat Food 85g 7pk

\$1.17 per 100g

\$699 ea

**SAVE \$1.56** 