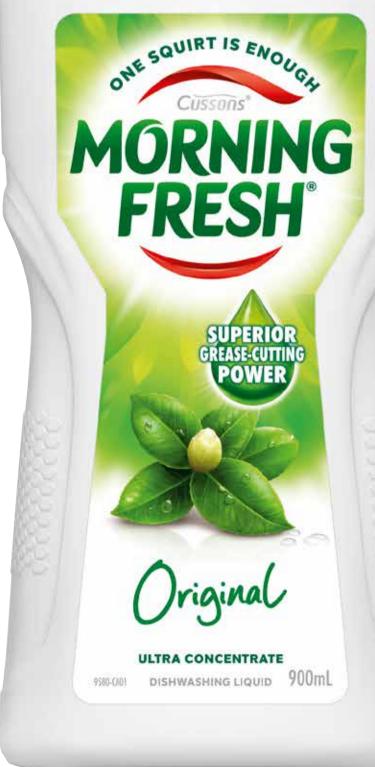

# Morning Fresh Dishwashing Liquid 900mL

50¢ per 100mL

\$449 ea

**SAVE \$4.50** 