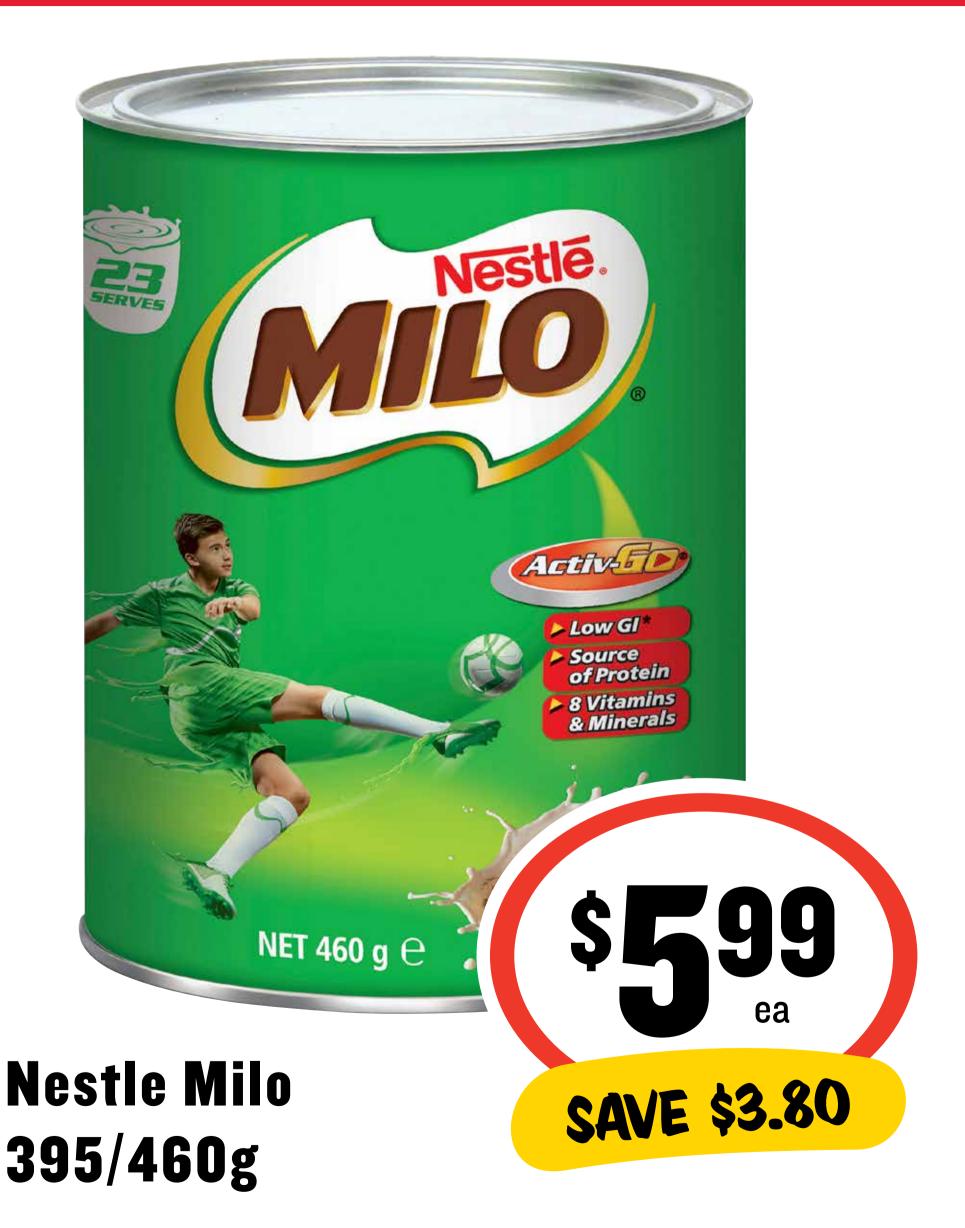

## CTIP SWWSS

Mainland Tasty
Cheese Block 250g

\$15.96 per 1kg

\$399 ea

**SAVE \$1.51** 

**5** lea

Mars Medium Bars 35-56g

**SAVE \$1.00** 