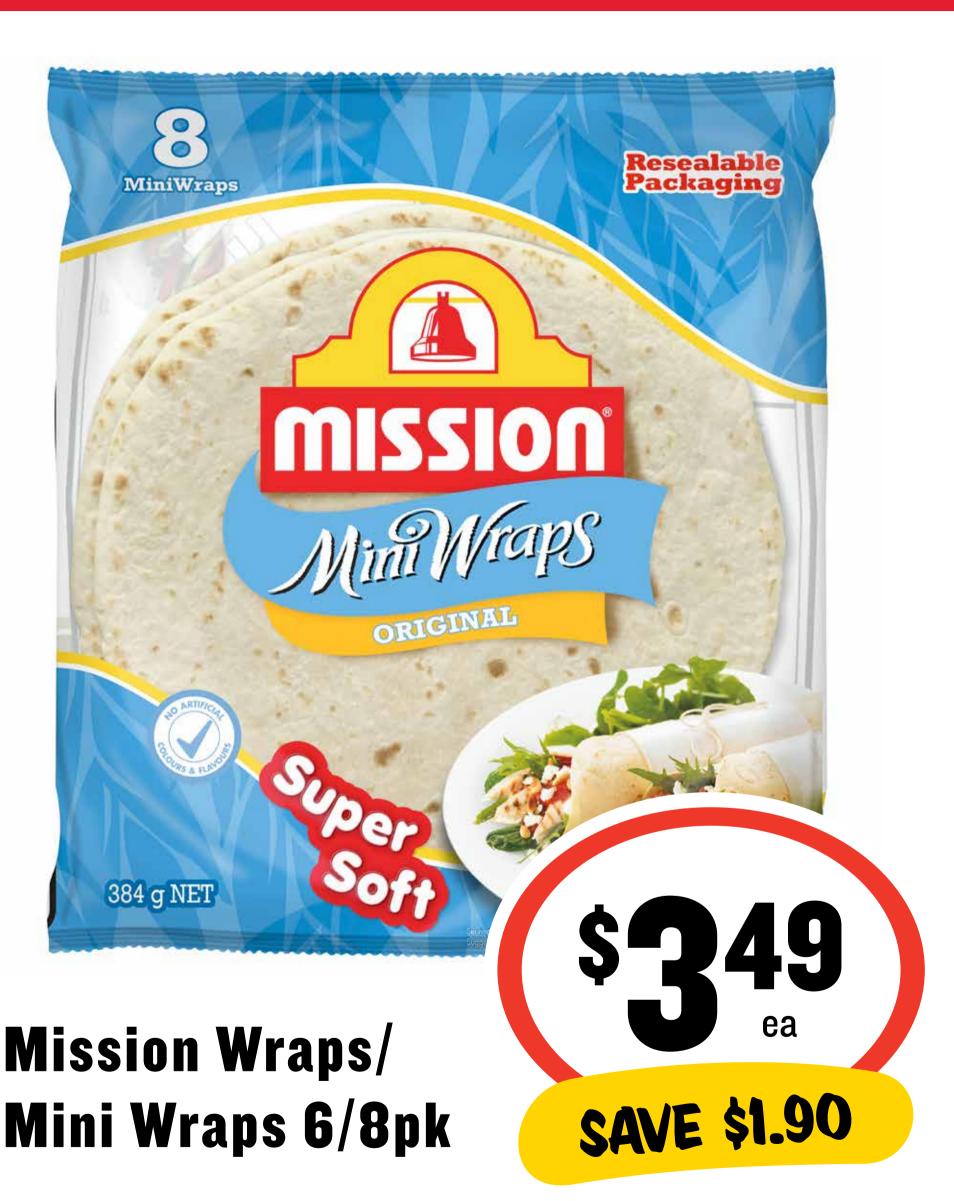

# CTIP SUUMSS

Moccona Specialty Blend Coffee 200g

\$5.00 per 100g

\$99 ea

SAVE \$10.51