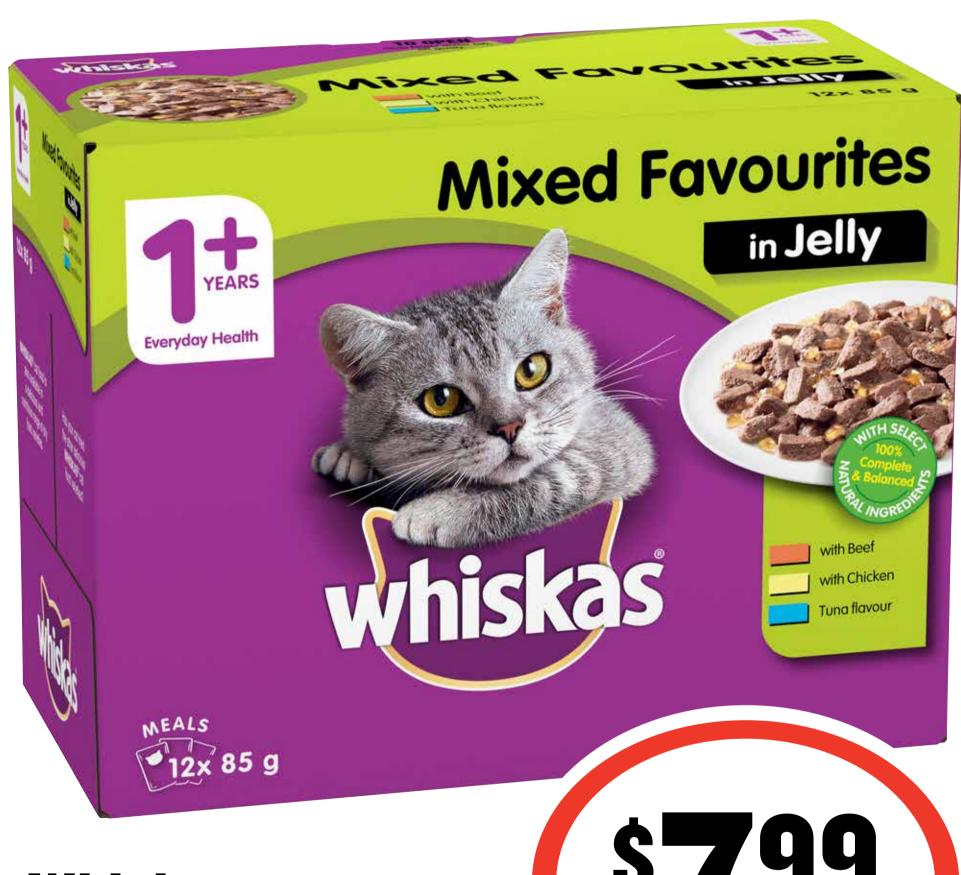

## Con Samus Suns

Whiskas
Pouches 85g 12pk
(excl. So)

78¢ per 100g

\$ 799 ea

**SAVE \$2.36**