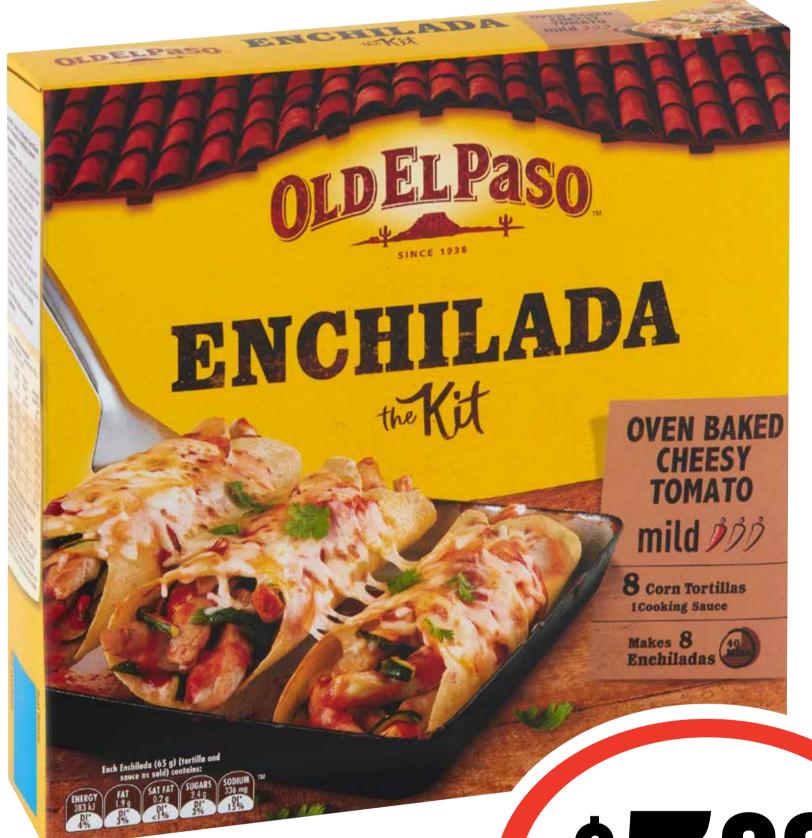

## Constant Surveys

Old el Paso Meal Kits 290-520g (excl. Stand n Stuff/ Gluten Free) \$599 ea

**SAVE \$1.80** 