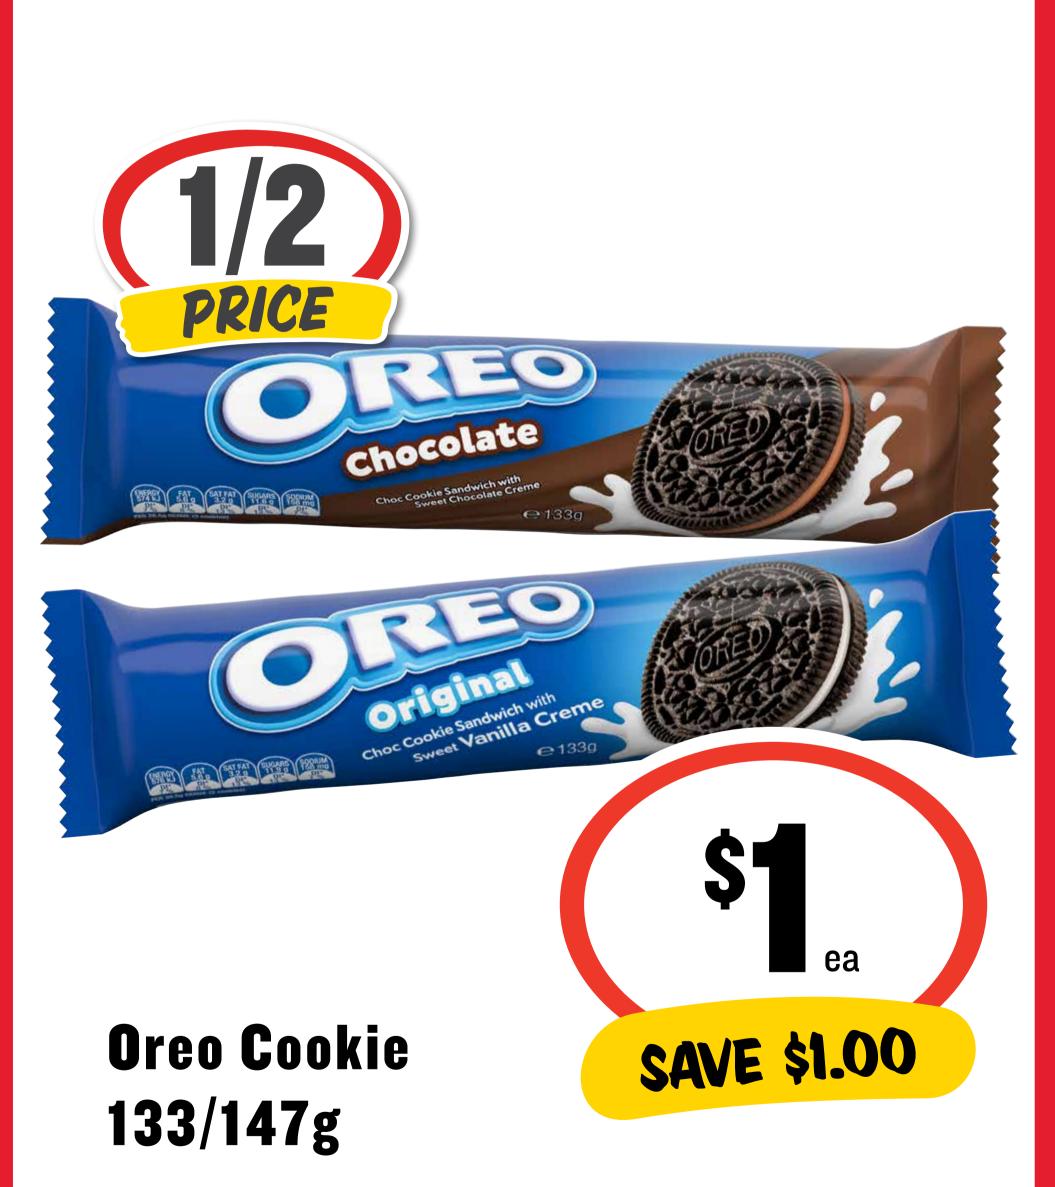

Arnott's Assorted Creams 500g

\$1.00 per 100g

\$499 ea

**SAVE \$1.56** 





Coca-Cola Soft Drink 375mL 24pk

\$2.00 per 1L

\$1799 ea

**SAVE \$3.60** 

# CTIP SUUMSS







Yoghurt 150g

99¢ per 100g



iCare Toilet Tissue 8pk

21¢ per 100sh

\$299 ea SAVE \$4.01

# CTIP SUUMSS



Lucky Dog Dry Dog Food 3kg

27¢ per 100g

\$799 ea

**SAVE \$2.46** 

## Constant Surveys





Mars
Ice Cream/
M&M Cones
4/6pk

\$425 ea

**SAVE \$4.34** 

# CTIP SUUMSS





Moccona Specialty Blend Coffee 200g

\$5.00 per 100g

\$99 ea

SAVE \$10.51

## Constant Surveys



Old el Paso Meal Kits 290-520g (excl. Stand n Stuff/ Gluten Free) \$599 ea

**SAVE \$1.80** 





## Con Samus Suns



#### Red Bull Energy Drink 473mL

\$7.80 per 1L

\$369 ea

SAVE 90¢



Schweppes/ Pepsi Cans 375mL 10pk

\$1.67 per 1L

\$625 ea

**SAVE \$6.34** 





Uncle Tobys

Big Bowl/Blends Oats 8pk

## Con Samus Suns



Whiskas
Pouches 85g 12pk
(excl. So)

78¢ per 100g

\$ 799 ea

**SAVE \$2.36**