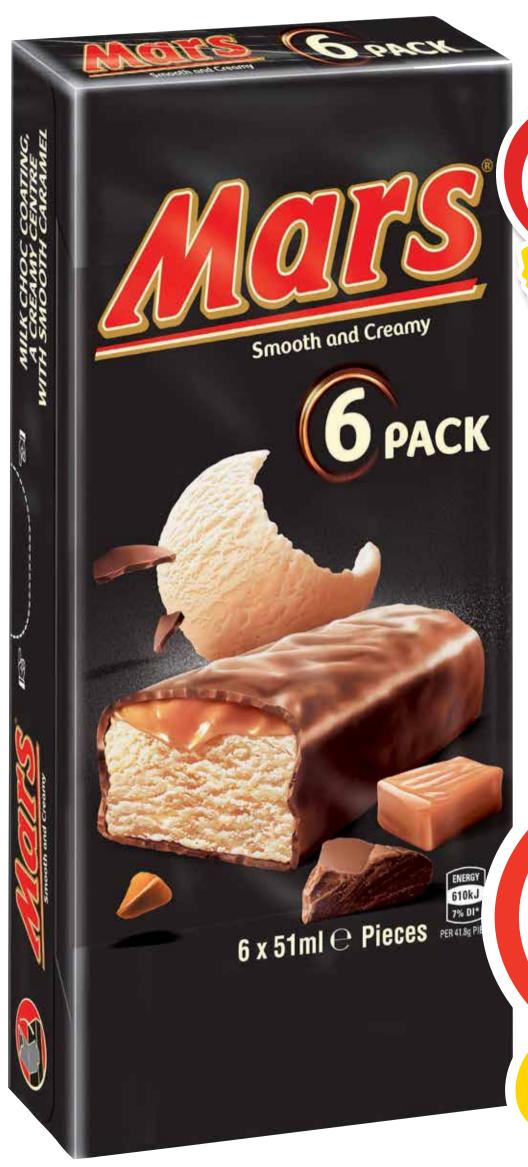

## Constant Surveys

Mars
Ice Cream/
M&M Cones
4/6pk

\$425 ea

**SAVE \$4.34** 