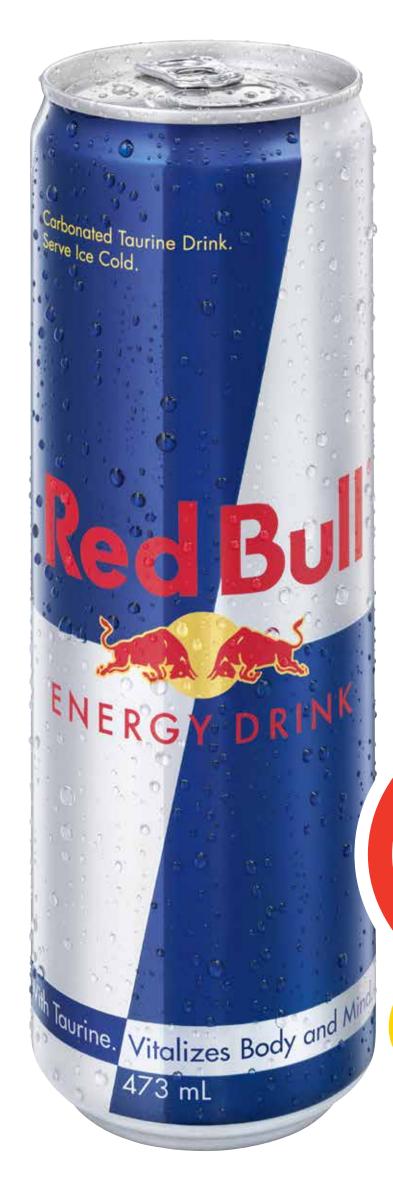

#### Red Bull Energy Drink 473mL

\$7.80 per 1L

\$369 ea

SAVE 90¢

Schweppes/ Pepsi Cans 375mL 10pk

\$1.67 per 1L

\$625 ea

**SAVE \$6.34** 