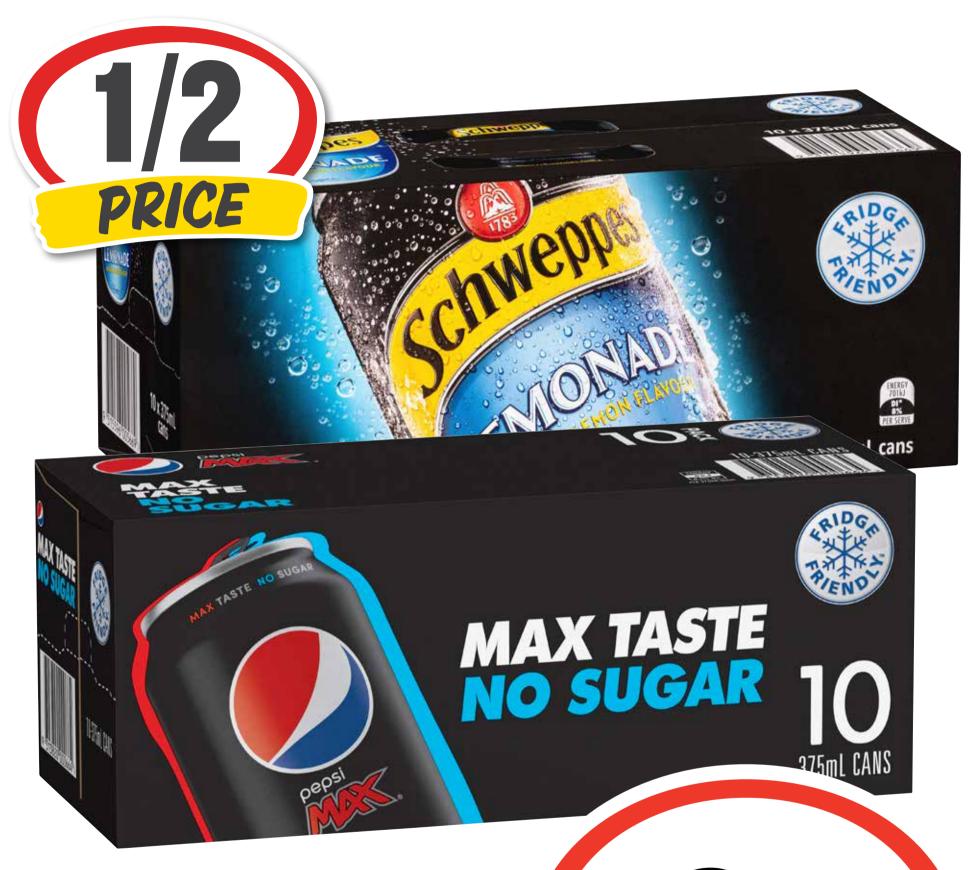

#### Red Bull Energy Drink 473mL

\$7.80 per 1L

\$369 ea

SAVE 90¢

Schweppes/ Pepsi Cans 375mL 10pk

\$1.67 per 1L

\$625 ea

**SAVE \$6.34** 