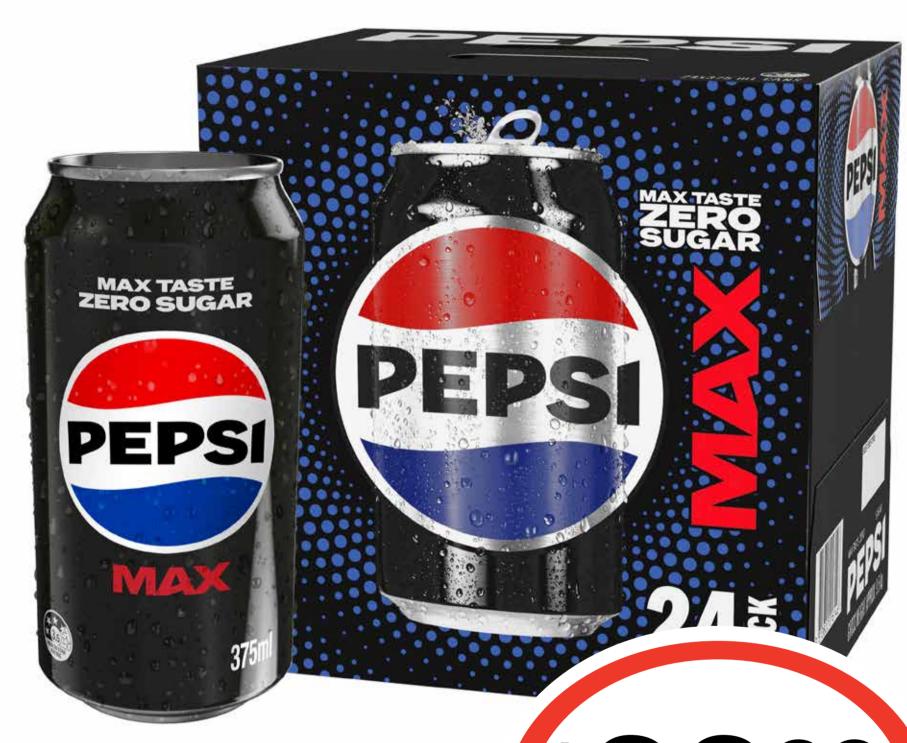

### Coin Sauss

Pepsi/Solo/ Sunkist/Lemonade Canned Soft Drinks 24 x 375mL

\$2.55 per 1L

\$**2299** 

**SAVE \$8.86** 