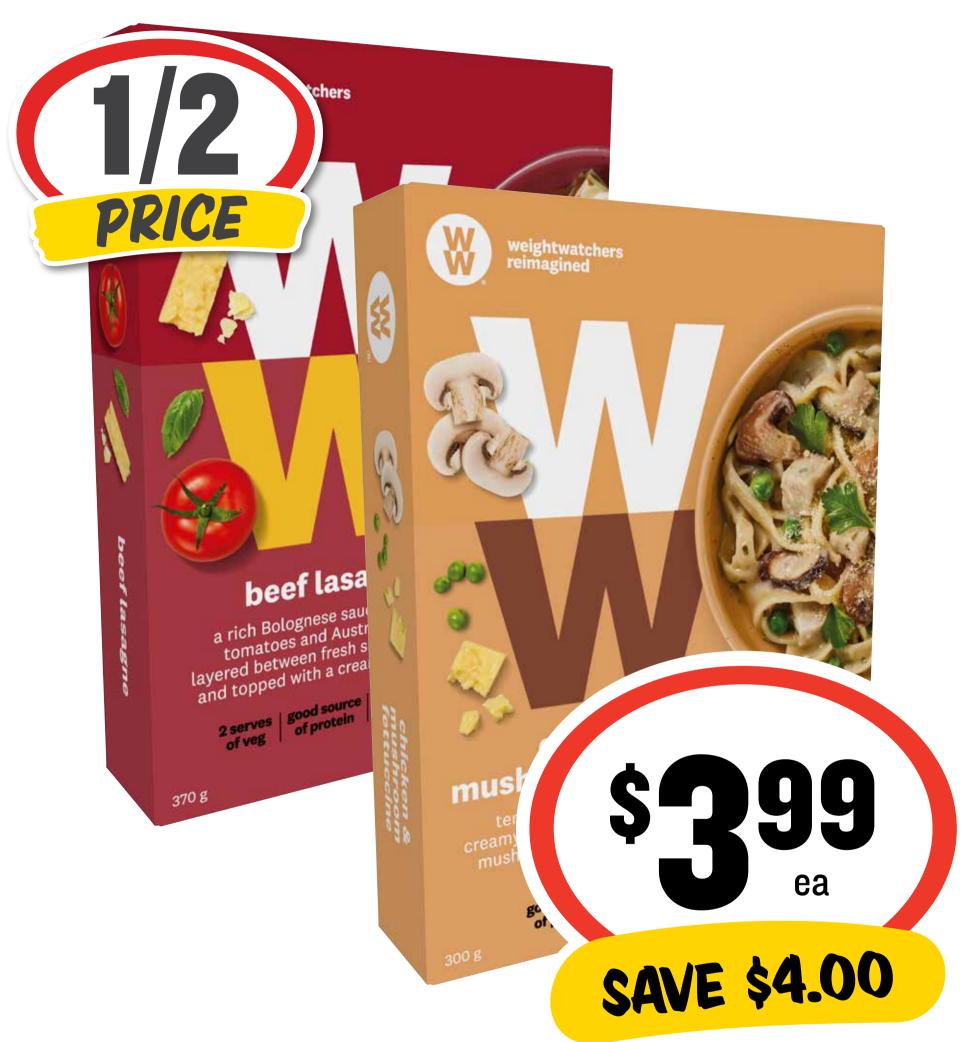

### Constant Surveys

Smith's Potato Chips 130-175g

Violet Crumble Bites/ Nuggets 120-170g

Weight Watchers Frozen Meals 300-370g

White Wings Baking Mixes 410-560g/Cake in a Cup 220g