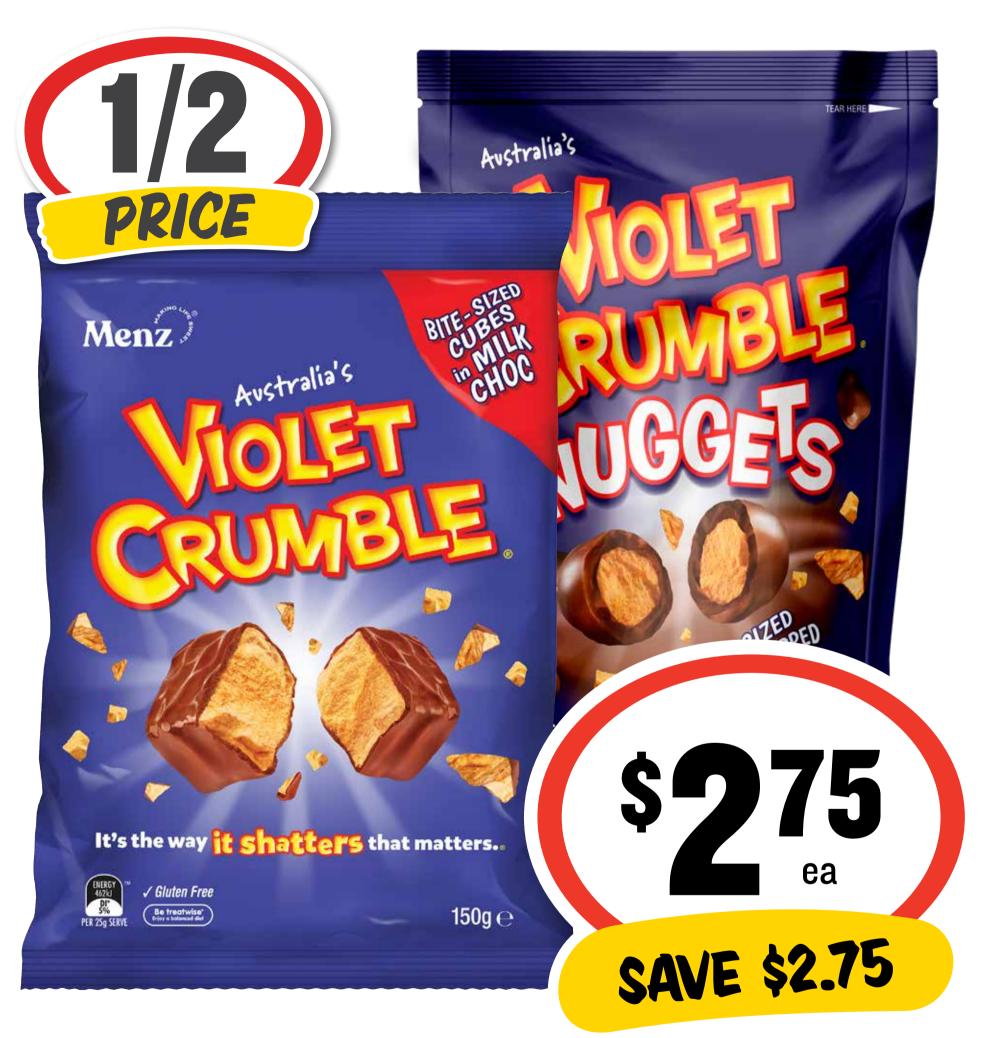

### Constant Surveys

Smith's Potato Chips 130-175g

Violet Crumble Bites/ Nuggets 120-170g

Weight Watchers Frozen Meals 300-370g

White Wings Baking Mixes 410-560g/Cake in a Cup 220g