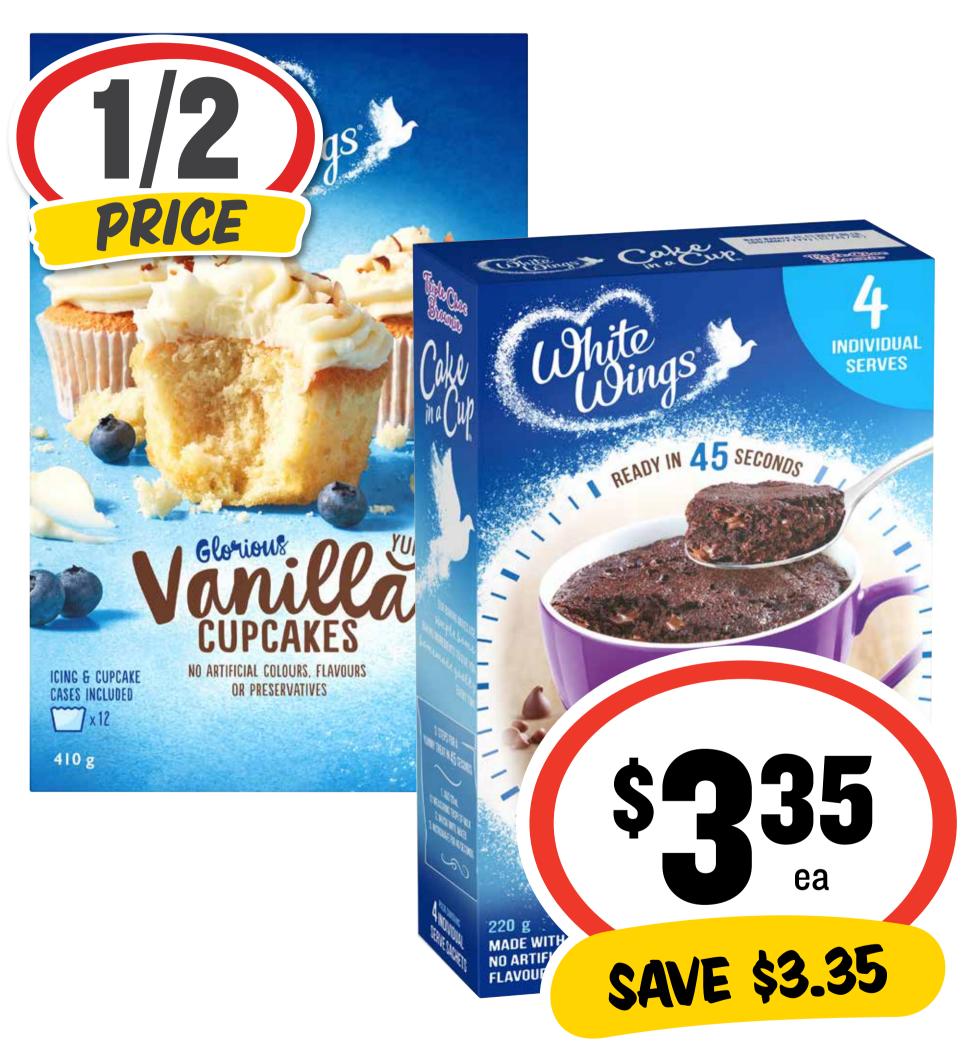

### Constant Surveys

Smith's Potato Chips 130-175g

Violet Crumble Bites/ Nuggets 120-170g

Weight Watchers Frozen Meals 300-370g

White Wings Baking Mixes 410-560g/Cake in a Cup 220g