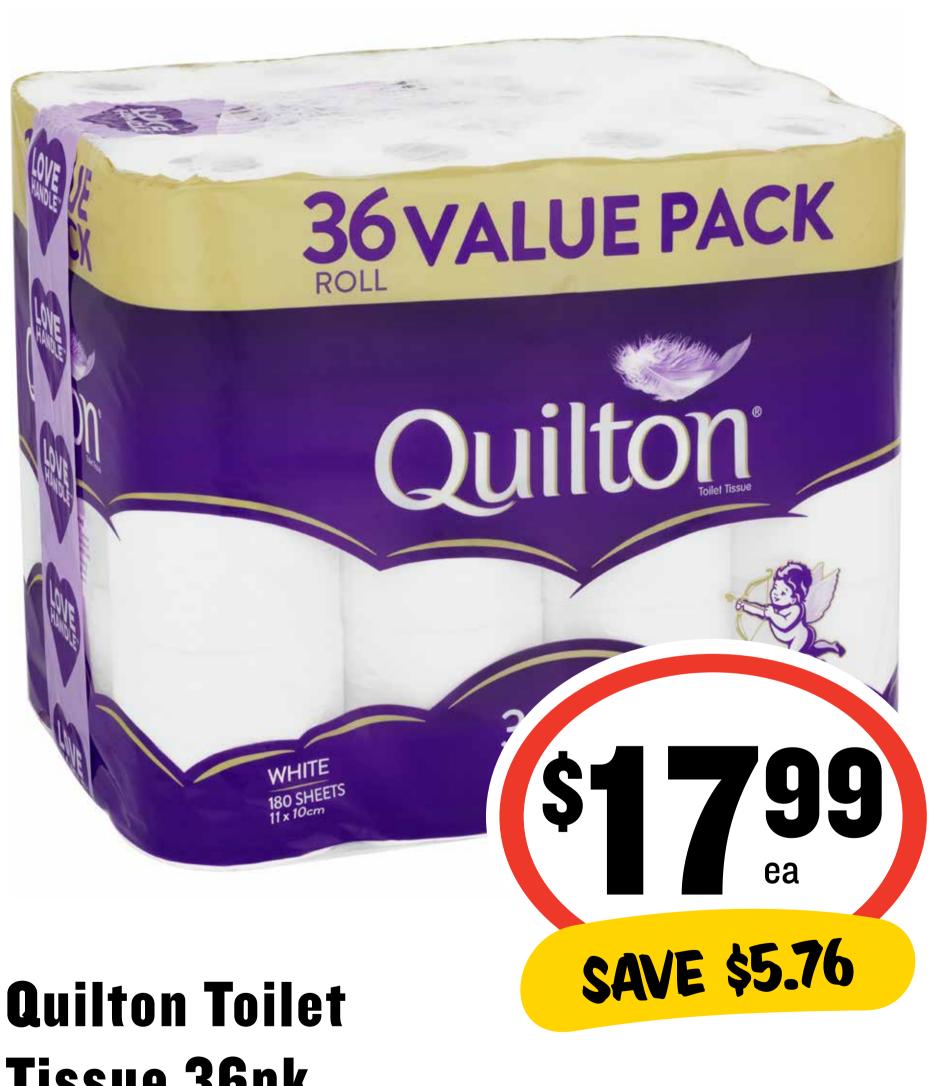

# (17/1) Savings

Tissue 36pk

28¢ per 100sh

Radiant Laundry Capsules 45pk

36¢ per 1ea