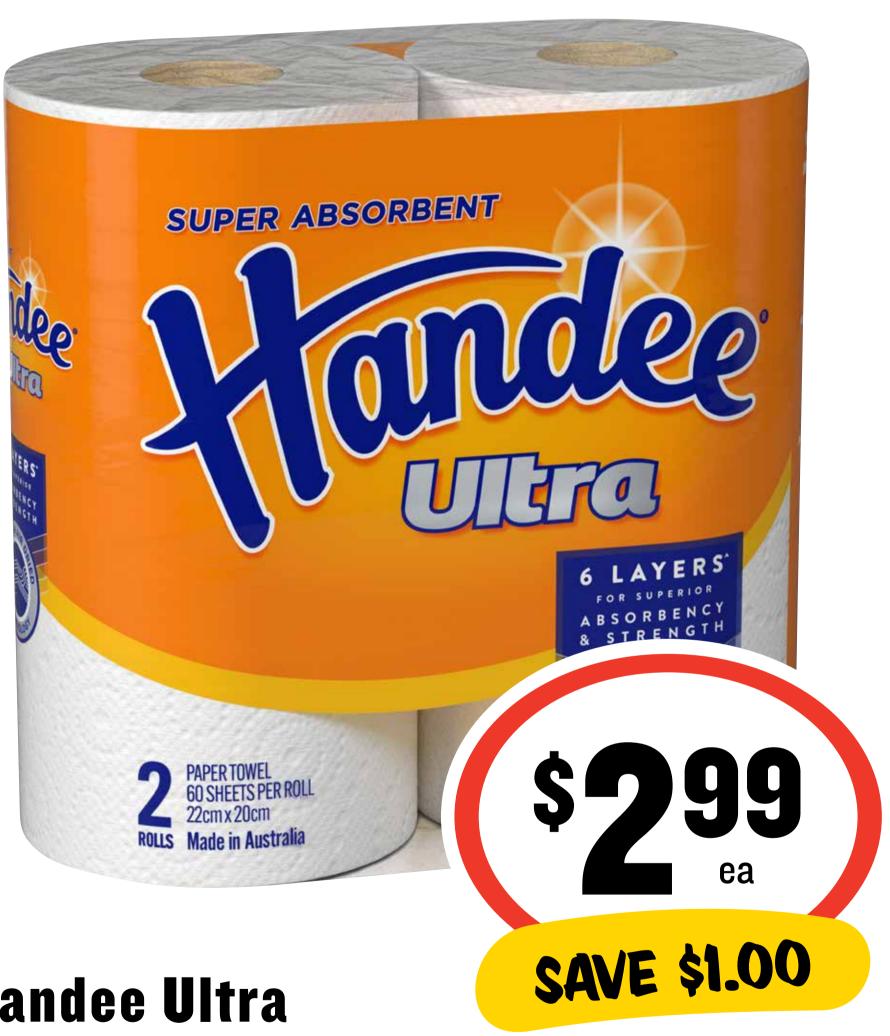

# CTI SWWSS

Handee Ultra
Paper Towel 2pk

\$2.49 per 100ea

Entertaining MADE EASY WITH (Gib