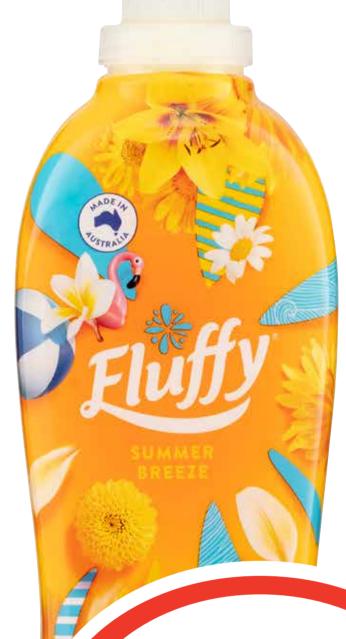

#### Cripps Crumpet Splits 6pk

61¢ per 100g

Entertaining MADE EASY WITH (G)

\$1.06 per 100g

\$399 ea

**SAVE \$4.00** 

Fluffy Ultra
Fabric Softener
900mL/1L