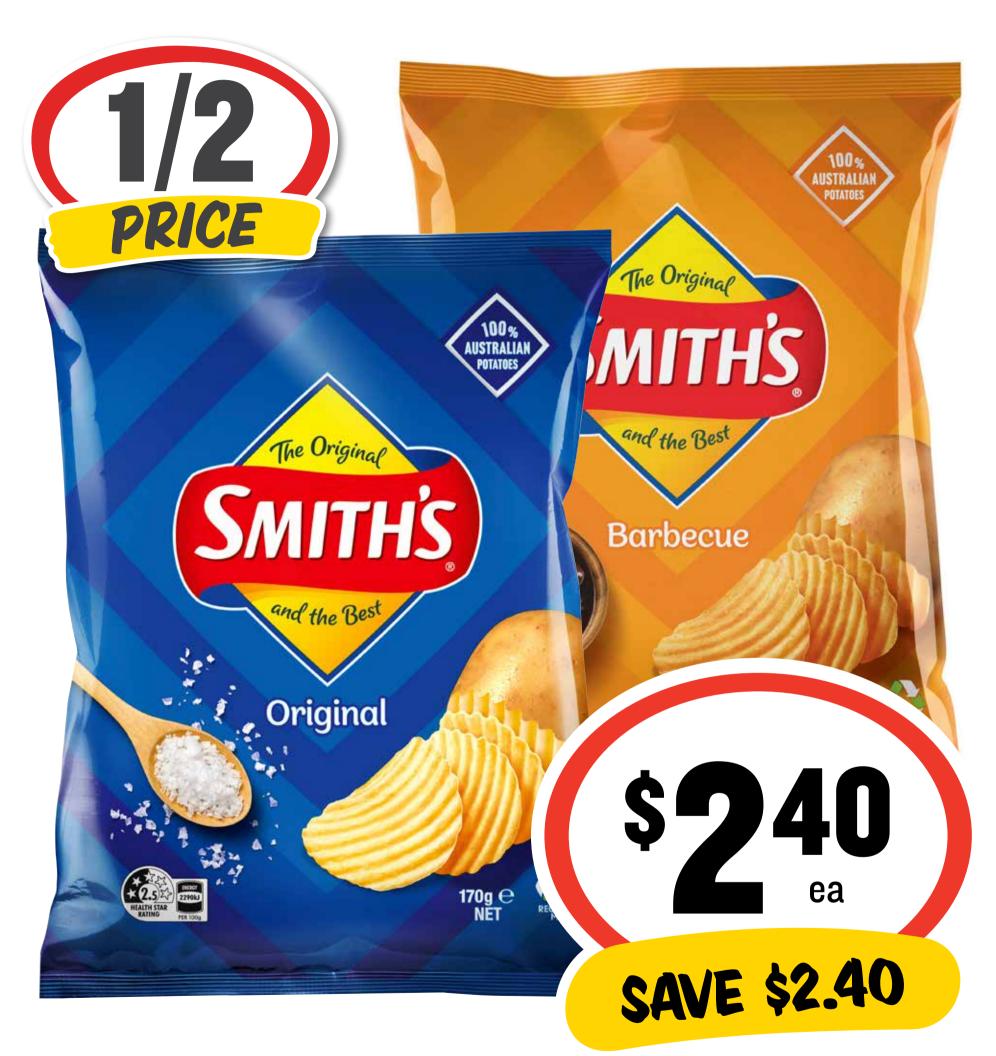

### Constant Surveys

Smith's Potato Chips 130-175g

Violet Crumble Bites/ Nuggets 120-170g

Weight Watchers Frozen Meals 300-370g

White Wings Baking Mixes 410-560g/Cake in a Cup 220g