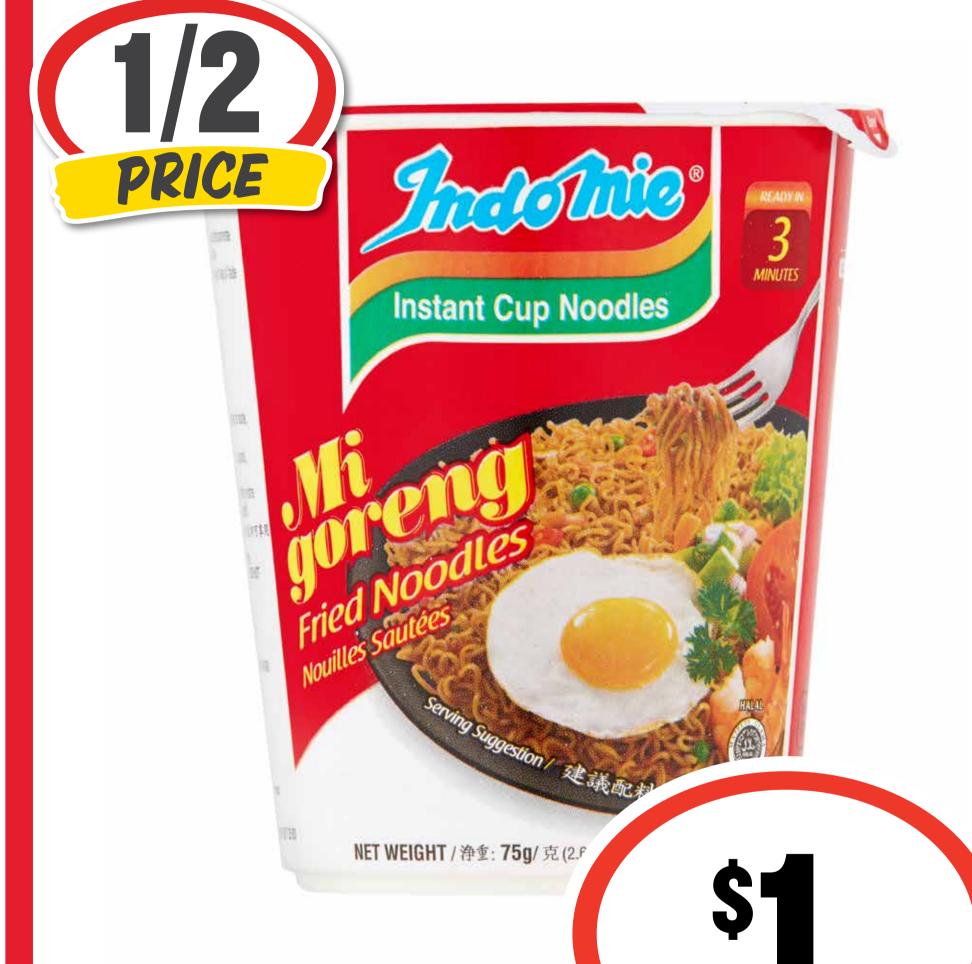

# **Whiskas Canned** Cat Food 400g

#### 53¢ per 100g







# Arnott's Cream Favourites 500g

96¢ per 100g









CREAM

ea

SAVE \$2.01

#### REAL ICE CREAM Choc Chip

CLASSICS

Bulla



2 Litre

PROUDLY AUSTRALIAN MADE & OWNED

## Bulla Creamy Classics 2L/Creamy Classics 4pk















## **Cheer Tasty Cheese Block 1kg** \$12.99 per 1kg









## Coca-Cola/Fanta/ Sprite 10 x 375mL \$2.49 per 1L



SAVE \$4.90





## Sprite Soft Drink 1.25L \$1.59 per 1L









## Indomie Noodle Cup 75g \$1.33 per 100g







## Kellogg's Nutri-Grain/LCM Bars 6pk

















## Leggo's Tomato Paste 140g 2pk \$1.07 per 100g







## **M&M's/Maltesers/ Pods 130-180g**







#### A traditional regular crust topped with mozzarella cheese and a mix of mildly spiced meats.

# \$**C**99

## McCain Family Pizza 490/500g

THE MCCOUP PA























## Nanna's Crumble 550g 54¢ per 100g









## Nescafé Blend 43 Coffee 500g \$4.00 per 100g





# NESCAFE.

NET 132g  $\oplus$ 

ENJOY YOUR

DELICIOUSLY

NESCAF

#### CREAMY & FROTHY CAPPUCCINO

Nescafé Coffee Sachets 10pk/Gold 8pk

9

1/2

PRICE







## Nestle Block Chocolate 118-200g



SAVE \$2.75



## Pepsi/Solo/ Sunkist/Lemonade

## Canned Soft Drinks 24 x 375mL \$1.77 per 1L









## SAVE \$5.7