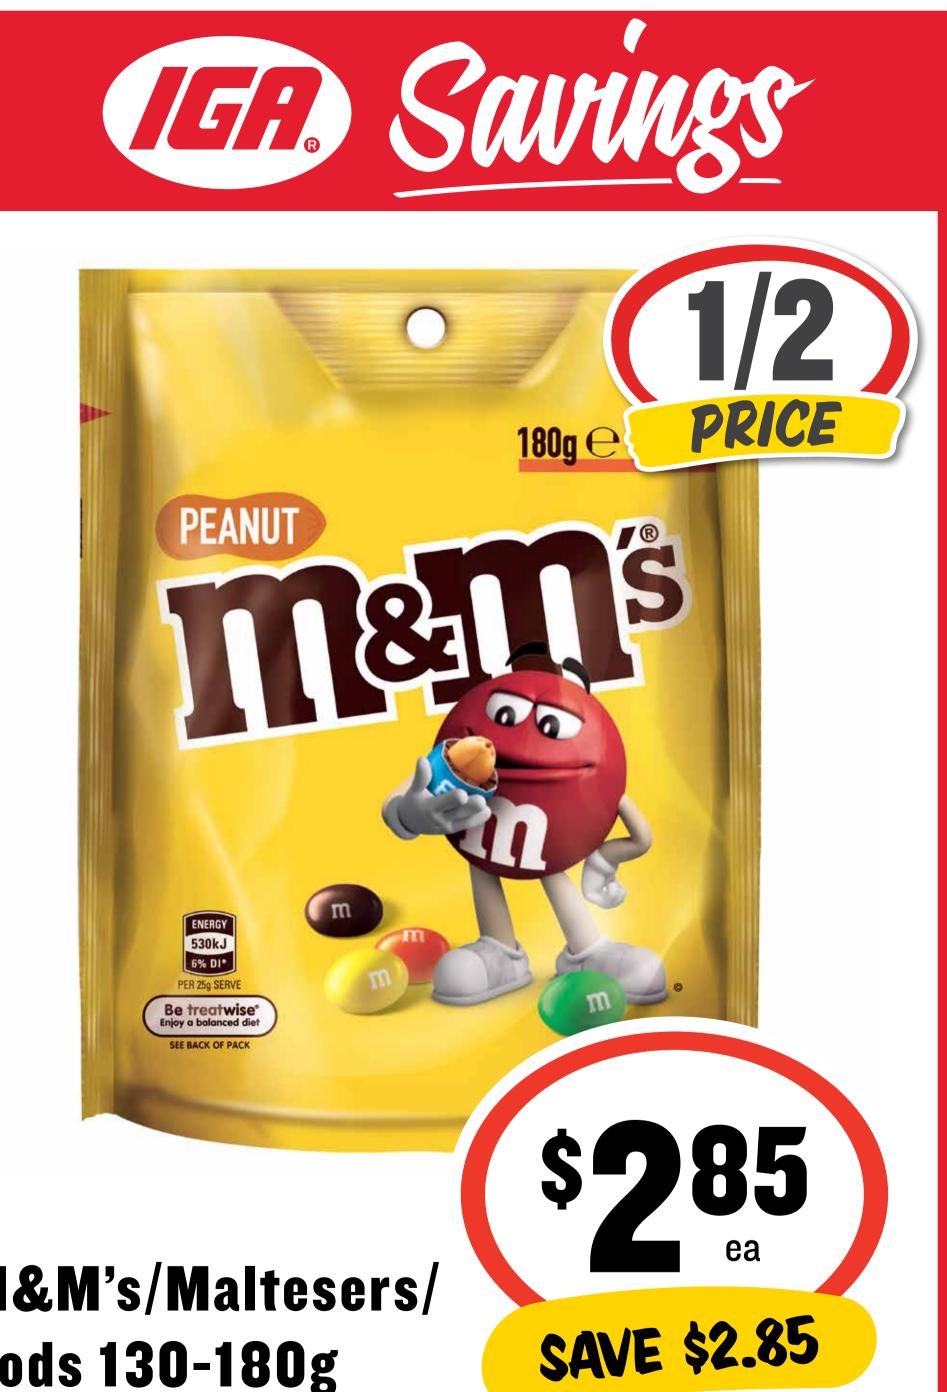

# **Whiskas Canned** Cat Food 400g

#### 53¢ per 100g







# Arnott's Cream Favourites 500g

96¢ per 100g









CREAM

ea

SAVE \$2.01

#### REAL ICE CREAM Choc Chip

CLASSICS

Bulla



2 Litre

PROUDLY AUSTRALIAN MADE & OWNED

## Bulla Creamy Classics 2L/Creamy Classics 4pk















## **Cheer Tasty Cheese Block 1kg** \$12.99 per 1kg









## Coca-Cola/Fanta/ Sprite 10 x 375mL \$2.49 per 1L



SAVE \$4.90





## Sprite Soft Drink 1.25L \$1.59 per 1L









## Indomie Noodle Cup 75g \$1.33 per 100g







## Kellogg's Nutri-Grain/LCM Bars 6pk

















## Leggo's Tomato Paste 140g 2pk \$1.07 per 100g







## **M&M's/Maltesers/ Pods 130-180g**







#### A traditional regular crust topped with mozzarella cheese and a mix of mildly spiced meats.

# \$**C**99

## McCain Family Pizza 490/500g

THE MCCOUP PA























## Nanna's Crumble 550g 54¢ per 100g









## Nescafé Blend 43 Coffee 500g \$4.00 per 100g





# NESCAFE.

NET 132g  $\oplus$ 

ENJOY YOUR

DELICIOUSLY

NESCAF

#### CREAMY & FROTHY CAPPUCCINO

Nescafé Coffee Sachets 10pk/Gold 8pk

9

1/2

PRICE







## Nestle Block Chocolate 118-200g



SAVE \$2.75



## Pepsi/Solo/ Sunkist/Lemonade

## Canned Soft Drinks 24 x 375mL \$1.77 per 1L









## SAVE \$5.70

### **Radox Shower Gel 1L**

#### 57¢ per 100mL







## Tamar Valley Yoghurt 700g 71¢ per 100g