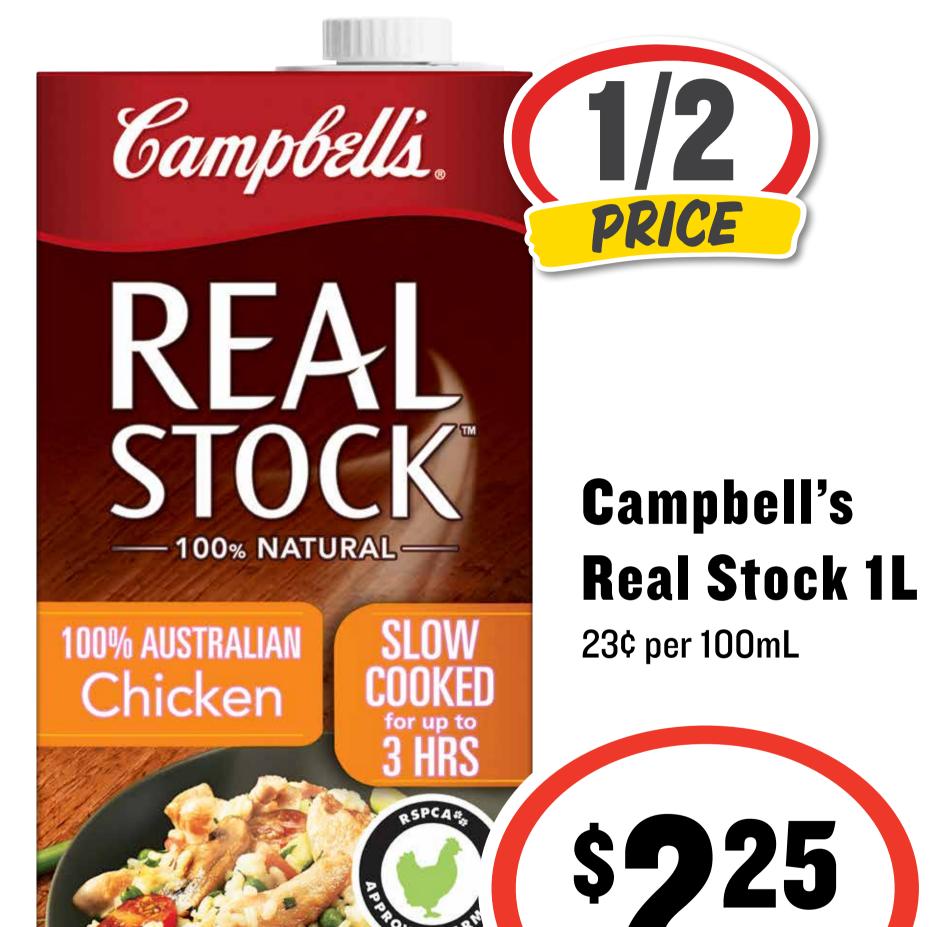

# **Whiskas Canned** Cat Food 400g

#### 53¢ per 100g







# Arnott's Cream Favourites 500g

96¢ per 100g









CREAM

ea

SAVE \$2.01

#### REAL ICE CREAM Choc Chip

CLASSICS

Bulla



2 Litre

PROUDLY AUSTRALIAN MADE & OWNED

## Bulla Creamy Classics 2L/Creamy Classics 4pk















## **Cheer Tasty Cheese Block 1kg** \$12.99 per 1kg









## Coca-Cola/Fanta/ Sprite 10 x 375mL \$2.49 per 1L



SAVE \$4.90





## Sprite Soft Drink 1.25L \$1.59 per 1L









## Indomie Noodle Cup 75g \$1.33 per 100g







## Kellogg's Nutri-Grain/LCM Bars 6pk

















## Leggo's Tomato Paste 140g 2pk \$1.07 per 100g







## **M&M's/Maltesers/ Pods 130-180g**







#### A traditional regular crust topped with mozzarella cheese and a mix of mildly spiced meats.

# \$**C**99

## McCain Family Pizza 490/500g

THE MCCOUP PA























## Nanna's Crumble 550g 54¢ per 100g









## Nescafé Blend 43 Coffee 500g \$4.00 per 100g





# NESCAFE.

NET 132g  $\oplus$ 

ENJOY YOUR

DELICIOUSLY

NESCAF

#### CREAMY & FROTHY CAPPUCCINO

Nescafé Coffee Sachets