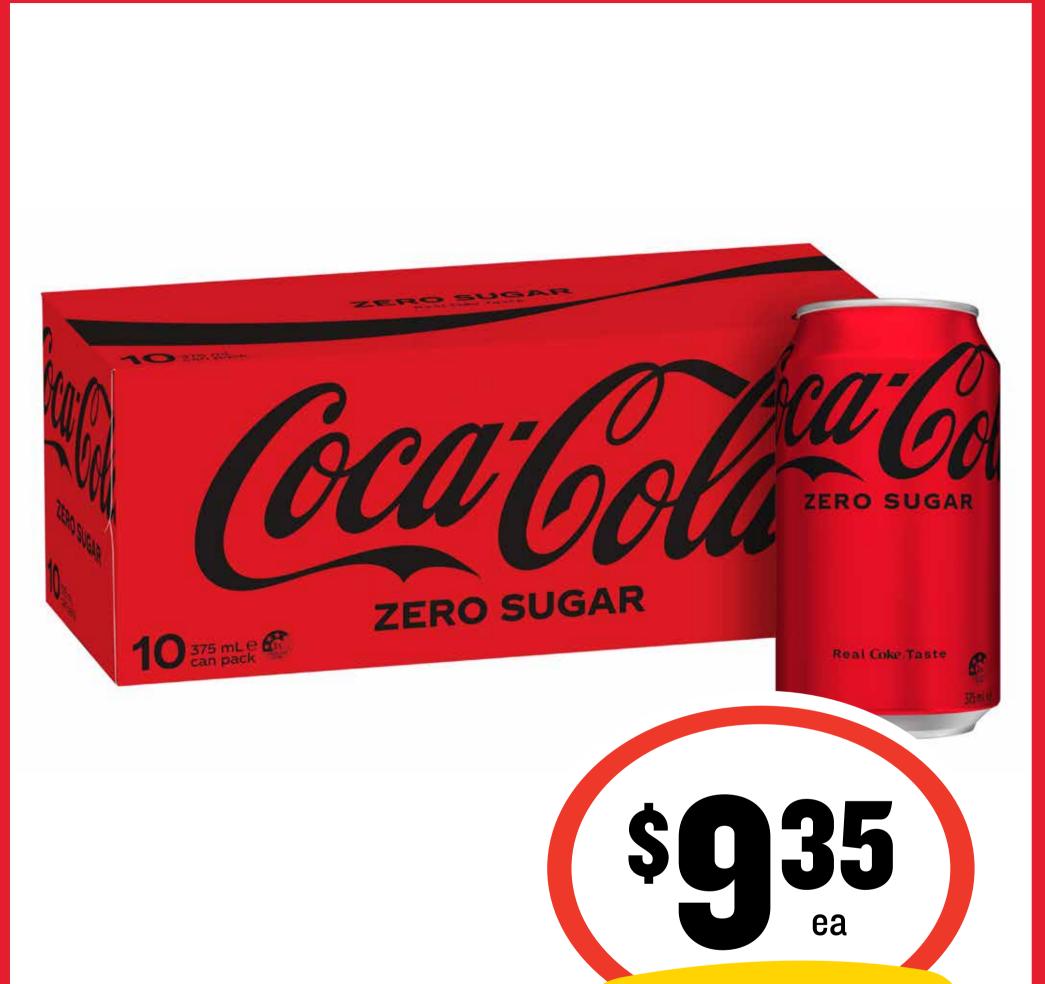

# **Whiskas Canned** Cat Food 400g

#### 53¢ per 100g







# Arnott's Cream Favourites 500g

96¢ per 100g









CREAM

ea

SAVE \$2.01

#### REAL ICE CREAM Choc Chip

CLASSICS

Bulla



2 Litre

PROUDLY AUSTRALIAN MADE & OWNED

## Bulla Creamy Classics 2L/Creamy Classics 4pk















## **Cheer Tasty Cheese Block 1kg** \$12.99 per 1kg









## Coca-Cola/Fanta/ Sprite 10 x 375mL \$2.49 per 1L



SAVE \$4.90





## Sprite Soft Drink 1.25L \$1.59 per 1L









## Indomie Noodle Cup 75g \$1.33 per 100g







## Kellogg's Nutri-Grain/LCM Bars 6pk

















## Leggo's Tomato Paste 140g 2pk \$1.07 per 100g







## **M&M's/Maltesers/ Pods 130-180g**







#### A traditional regular crust topped with mozzarella cheese and a mix of mildly spiced meats.

# \$**C**99

## McCain Family Pizza 490/500g

THE MCCOUP PA























## Nanna's Crumble 550g 54¢ per 100g









## Nescafé Blend 43 Coffee 500g \$4.00 per 100g





# NESCAFE.

NET 132g  $\oplus$ 

ENJOY YOUR

DELICIOUSLY

NESCAF

#### CREAMY & FROTHY CAPPUCCINO

Nescafé Coffee Sachets 10pk/Gold 8pk

9

1/2

PRICE







## Nestle Block Chocolate 118-200