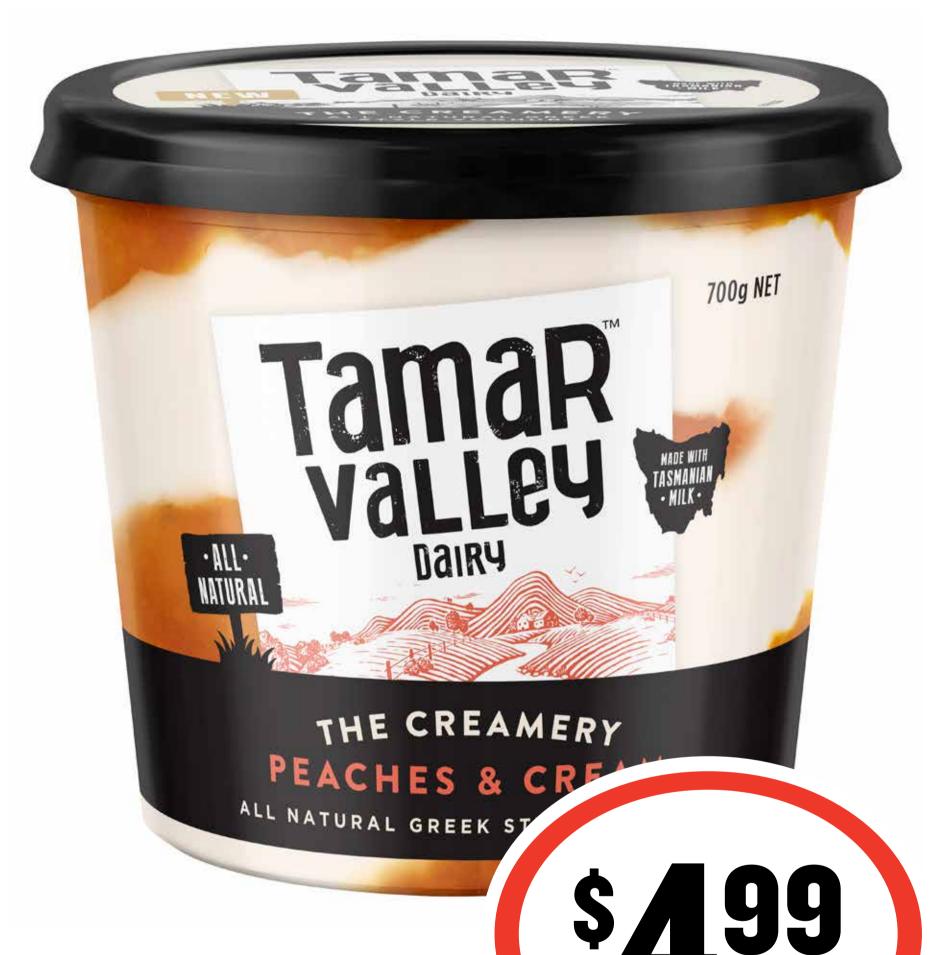

llogg's Nutri-Grain/LCM Bars 6pk

















## Leggo's Tomato Paste 140g 2pk \$1.07 per 100g







## **M&M's/Maltesers/ Pods 130-180g**







#### A traditional regular crust topped with mozzarella cheese and a mix of mildly spiced meats.

# \$**C**99

## McCain Family Pizza 490/500g

THE MCCOUP PA























## Nanna's Crumble 550g 54¢ per 100g









## Nescafé Blend 43 Coffee 500g \$4.00 per 100g





# NESCAFE.

NET 132g  $\oplus$ 

ENJOY YOUR

DELICIOUSLY

NESCAF

#### CREAMY & FROTHY CAPPUCCINO

Nescafé Coffee Sachets 10pk/Gold 8pk

9

1/2

PRICE







## Nestle Block Chocolate 118-200g



SAVE \$2.75



## Pepsi/Solo/ Sunkist/Lemonade

## Canned Soft Drinks 24 x 375mL \$1.77 per 1L









## SAVE \$5.70

### **Radox Shower Gel 1L**

#### 57¢ per 100mL







## Tamar Valley Yoghurt 700g 71¢ per 100g