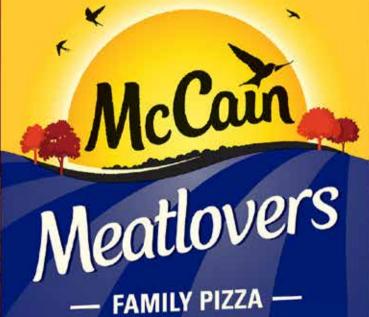

#### A traditional regular crust topped with mozzarella cheese and a mix of mildly spiced meats.

## McCain Family Pizza 490/500g

THE MCCOUP PA