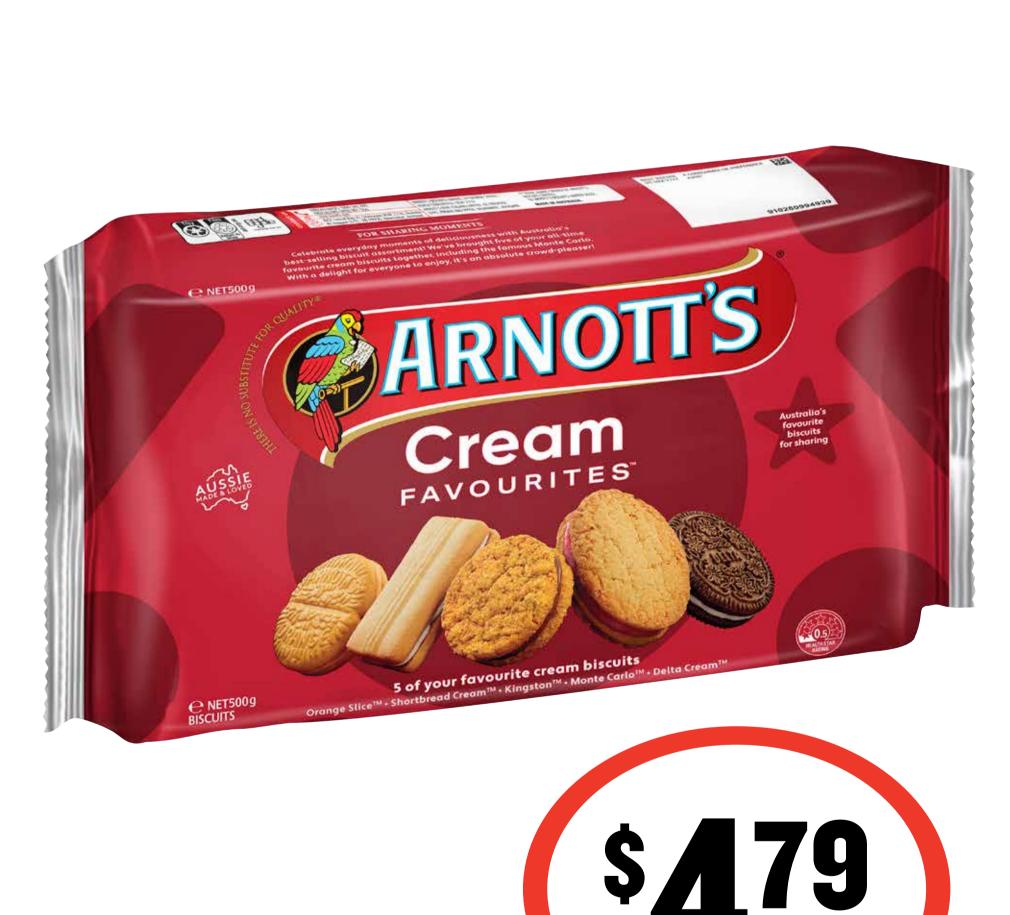

# **Whiskas Canned** Cat Food 400g

#### 53¢ per 100g







# Arnott's Cream Favourites 500g

96¢ per 100g









CREAM

ea

SAVE \$2.01

#### REAL ICE CREAM Choc Chip

CLASSICS

Bulla



2 Litre

PROUDLY AUSTRALIAN MADE & OWNED

## Bulla Creamy Classics 2L/Creamy Classics 4pk















## **Cheer Tasty Cheese Block 1kg** \$12.99 per 1kg









## Coca-Cola/Fanta/ Sprite 10 x 375mL \$2.49 per 1L



SAVE \$4.90





## Sprite Soft Drink 1.25L \$1.59 per 1L









## Indomie Noodle Cup 75g \$1.33 per 100g







## Kellogg's Nutri-Grain/LCM Bars 6pk

















## Leggo's Tomato Paste 140g 2pk \$1.07 per 100g







## **M&M's/Maltesers/ Pods 130-180g**







#### A traditional regular crust topped with mozzarella cheese and a mix of mildly spiced meats.

# \$**C**99

## McCain Family Pizza 490/500g

THE MCCOUP PA