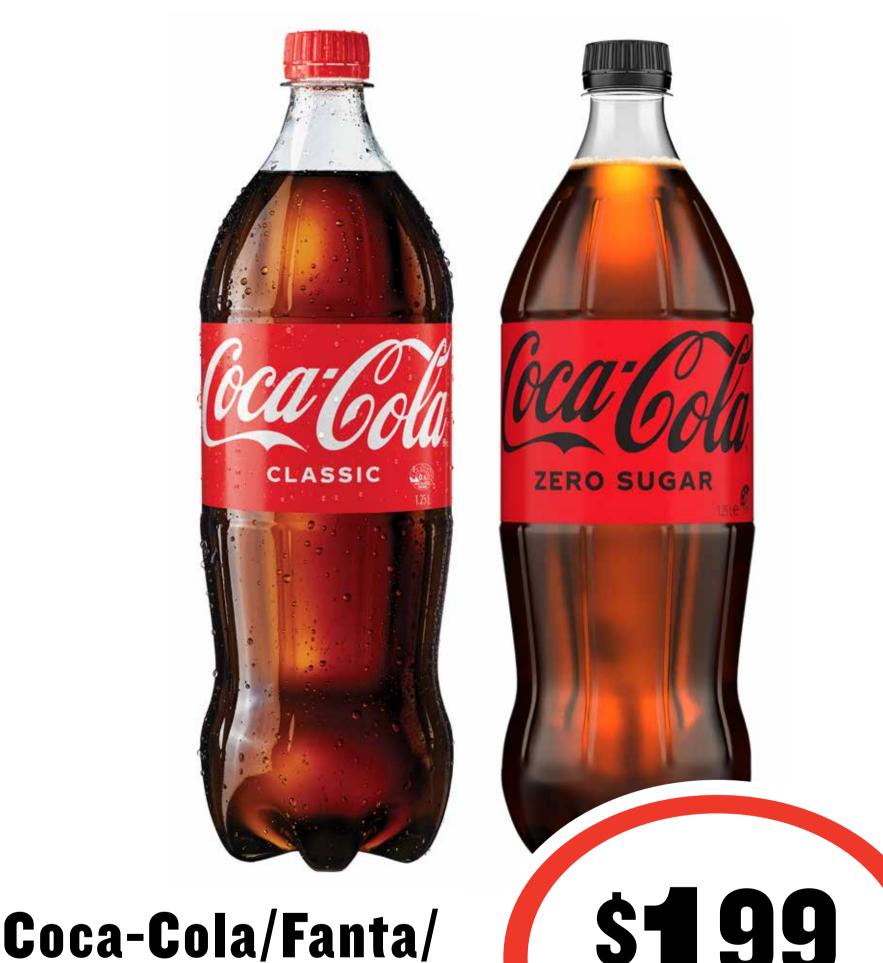

# **Whiskas Canned** Cat Food 400g

#### 53¢ per 100g







# Arnott's Cream Favourites 500g

96¢ per 100g









CREAM

ea

SAVE \$2.01

#### REAL ICE CREAM Choc Chip

CLASSICS

Bulla



2 Litre

PROUDLY AUSTRALIAN MADE & OWNED

## Bulla Creamy Classics 2L/Creamy Classics 4pk















## **Cheer Tasty Cheese Block 1kg** \$12.99 per 1kg









## Coca-Cola/Fanta/ Sprite 10 x 375mL \$2.49 per 1L



SAVE \$4.90





## Sprite Soft Drink 1.25L \$1.59 per 1L









## Indomie Noodle Cup 75g \$1.33 per 100g







## Kellogg's Nutri-Grain/LCM Bars 6pk

















## Leggo's Tomato Paste 140g 2pk \$1.07 per 100g







## **M&M's/Maltesers/ Pods 130-180g**







#### A traditional regular crust topped with mozzarella cheese and a mix of mildly spiced meats.

# \$**C**99

## McCain Family Pizza 490/500g

THE MCCOUP PA























## Nanna's Crumble 550g 54¢ per 100g









## Nescafé Blend 43 Coffee 500g \$4.00 per 100g





# NESCAFE.

NET 132g  $\oplus$ 

ENJOY YOUR

DELICIOUSLY

NESCAF

#### CREAMY & FROTHY CAPPUCCINO

Nescafé Coffee Sachets 10pk/Gold 8pk

9

1/2

PRICE







## Nestle Block Chocolate 118-200g



SAVE \$2.75



## Pepsi/Solo/ Sunkist/Lemonade

## Canned Soft Drin