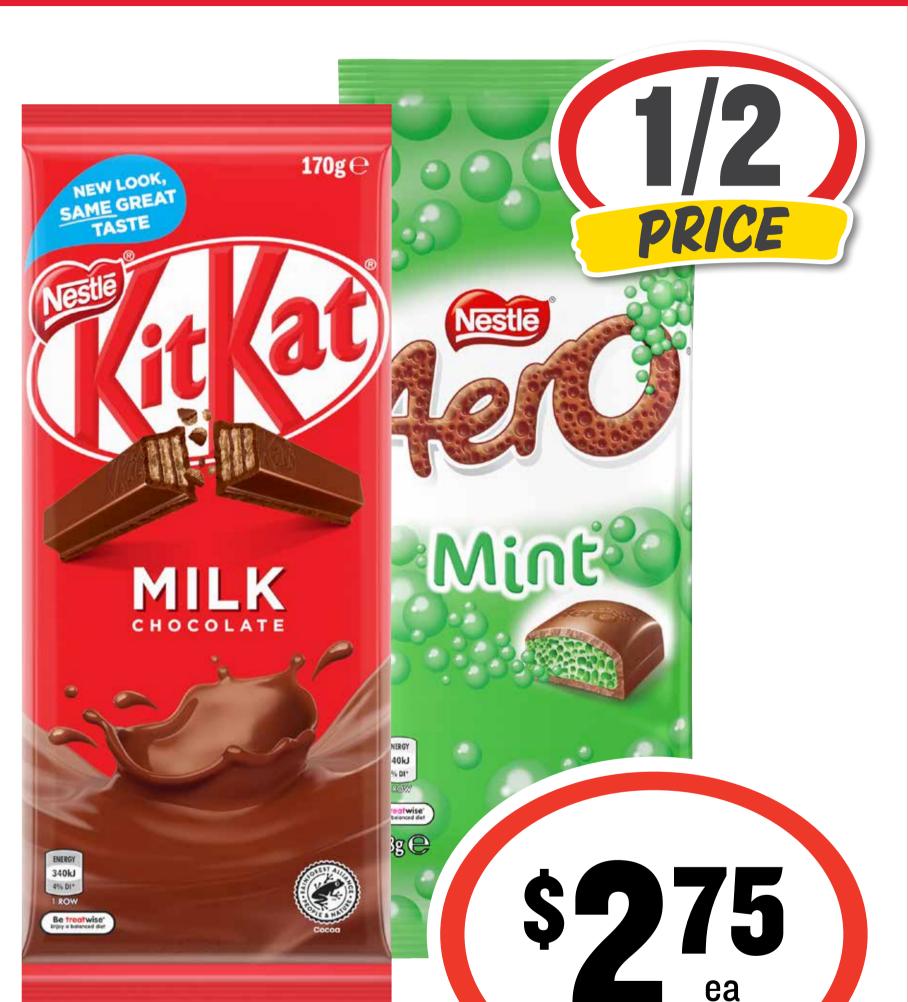

Block 1kg** \$12.99 per 1kg









## Coca-Cola/Fanta/ Sprite 10 x 375mL \$2.49 per 1L



SAVE \$4.90





## Sprite Soft Drink 1.25L \$1.59 per 1L









## Indomie Noodle Cup 75g \$1.33 per 100g







## Kellogg's Nutri-Grain/LCM Bars 6pk

















## Leggo's Tomato Paste 140g 2pk \$1.07 per 100g







## **M&M's/Maltesers/ Pods 130-180g**







#### A traditional regular crust topped with mozzarella cheese and a mix of mildly spiced meats.

# \$**C**99

## McCain Family Pizza 490/500g

THE MCCOUP PA























## Nanna's Crumble 550g 54¢ per 100g









## Nescafé Blend 43 Coffee 500g \$4.00 per 100g





# NESCAFE.

NET 132g  $\oplus$ 

ENJOY YOUR

DELICIOUSLY

NESCAF

#### CREAMY & FROTHY CAPPUCCINO

Nescafé Coffee Sachets 10pk/Gold 8pk

9

1/2

PRICE







## Nestle Block Chocolate 118-200g



SAVE \$2.75



## Pepsi/Solo/ Sunkist/Lemonade

## Canned Soft Drinks 24 x 375mL \$1.77 per 1L









## SAVE \$5.70

### **Radox Shower Gel 1L**

#### 57¢ per 100mL







## Tamar Valley Yoghurt 700g 71¢ per 100g