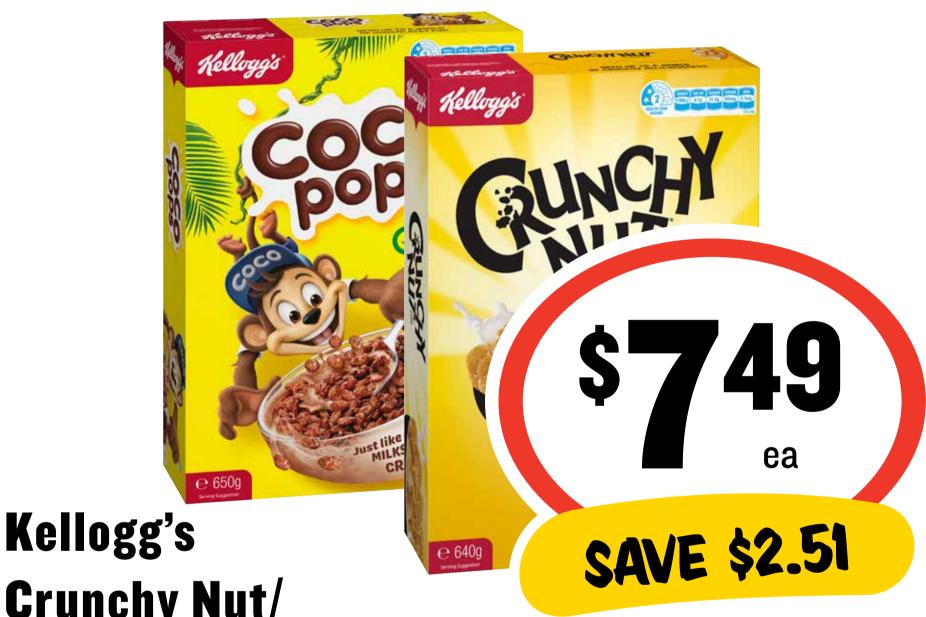

#### BUY THIS BRAND

**Crunchy Nut/** 

Froot Loops/Just Right/Coco Pops 460-740g