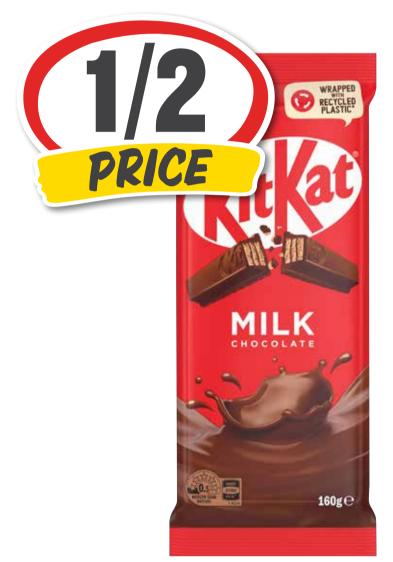

### BUY THIS BRAND

Cadbury Medium Bars 30-60g

### & SPEND OVER \$30\* FOR YOUR CHANCE TO WIN