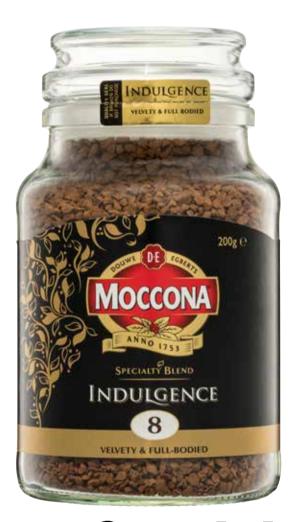

#### BUY THIS BRAND

Moccona Specialty Blend Coffee 200g

**SAVE \$7.01** 

\$6.75 per 100g

## & SPEND OVER \$30\* FOR YOUR CHANCE TO WIN