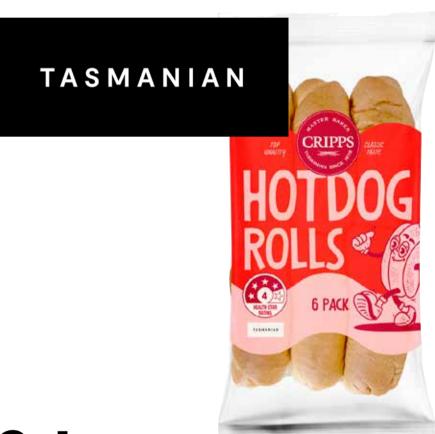

#### BUY THIS BRAND

Cripps
Master Hot Dog/
Lunch Rolls 6pk

\$399 ea

67¢ per 1ea

### & SPEND OVER \$30\* FOR YOUR CHANCE TO WIN