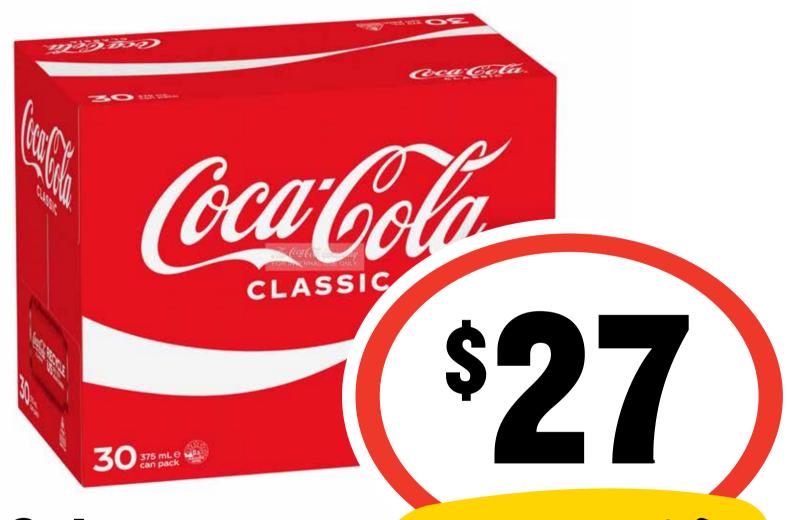

#### BUY THIS BRAND

Coca-Cola 30 x 375mL **SAVE \$16.90** 

\$2.40 per 1L

### & SPEND OVER \$30\* FOR YOUR CHANCE TO WIN