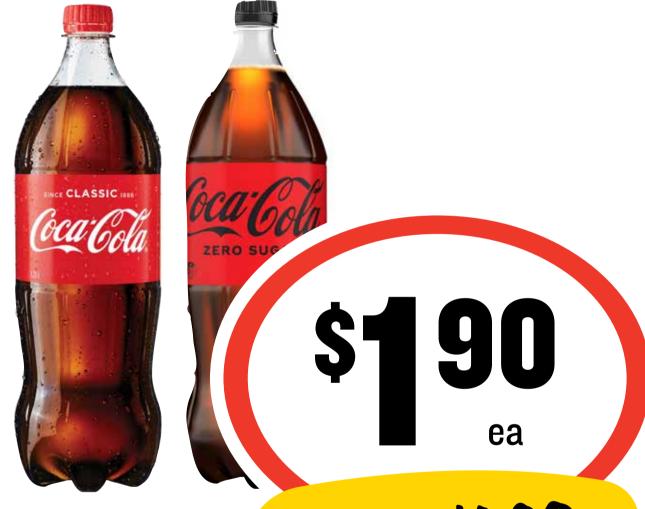

#### BUY THIS BRAND

Coca-Cola
Soft Drink 1.25L

**SAVE \$1.90** 

\$1.52 per 1L

### & SPEND OVER \$30\* FOR YOUR CHANCE TO WIN