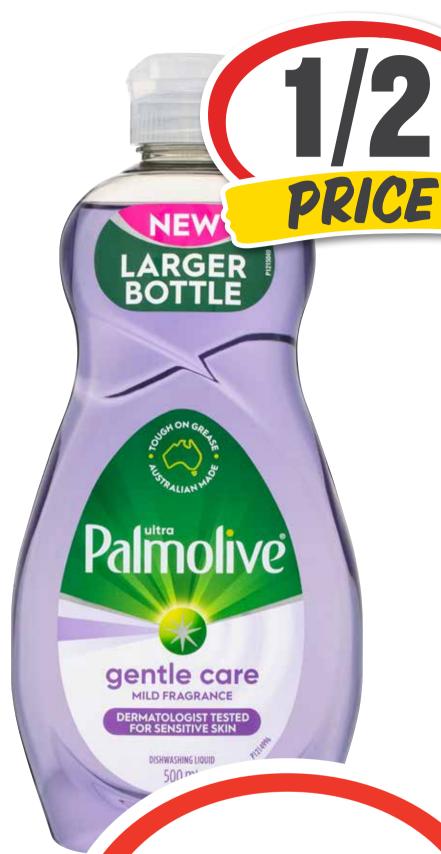

# Constant Santage

Palmolive Ultra
Dishwashing
Liquid 500mL

50¢ per 100mL

\$249 ea

**SAVE \$2.50** 