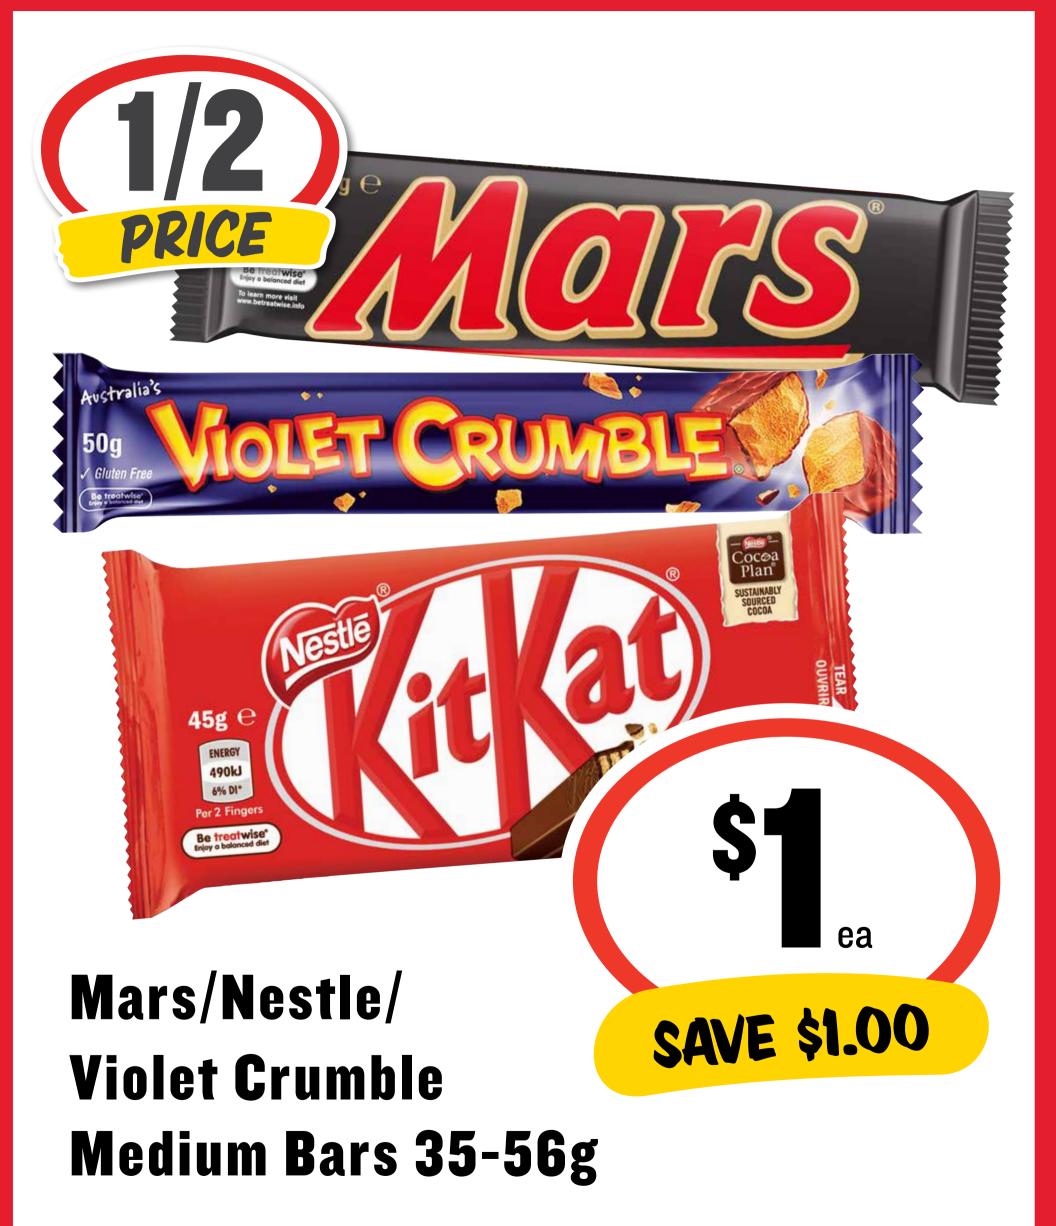

# CTIP SUUMSS

Coca-Cola Soft Drink 375mL 24pk

\$2.05 per 1L

\$1849 ea

**SAVE \$3.10** 

Cripps Master Muffins 6pk

83¢ per 100g

\$299 ea