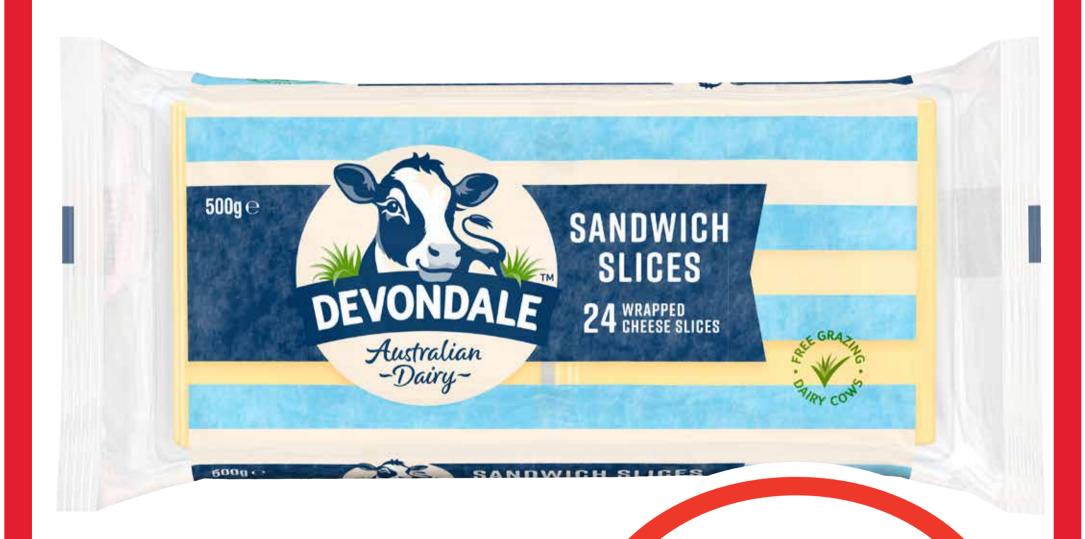

**SAVE \$2.16** 

Devondale
Sandwich Cheese
Slices 500g

\$7.98 per 1kg

\$399 ea

**SAVE \$1.51** 