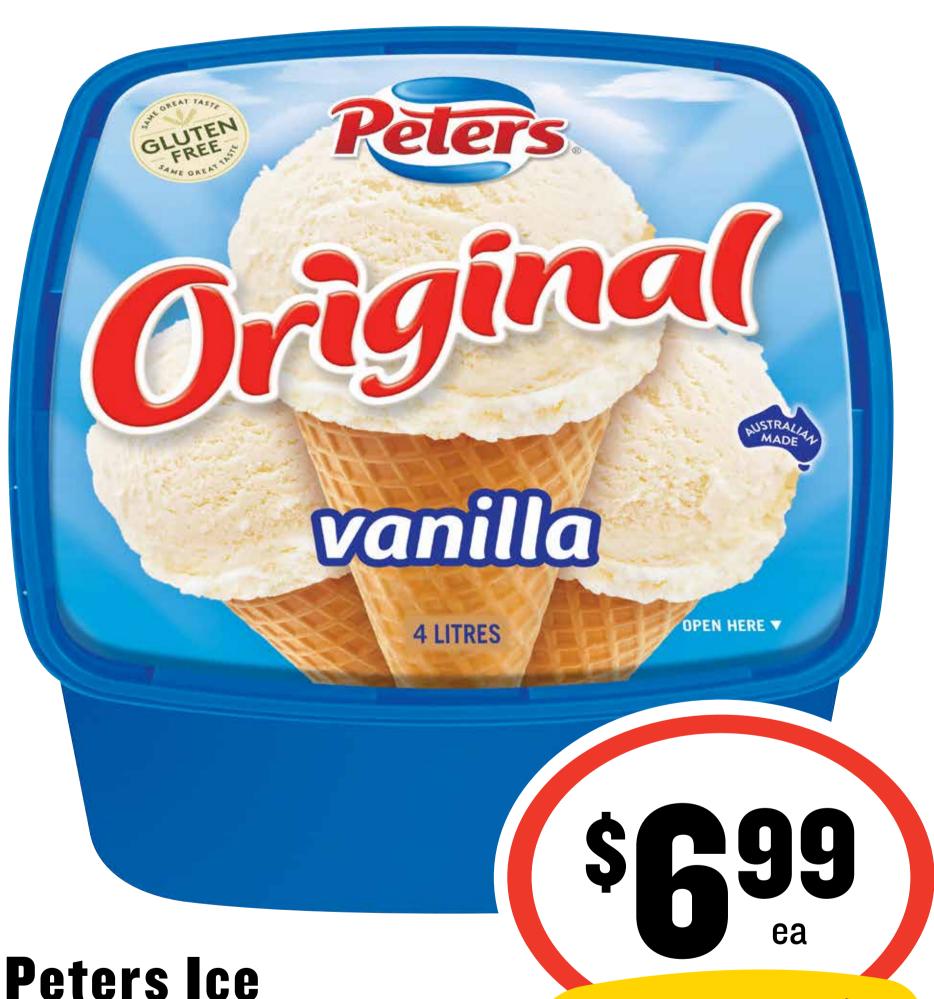

### Chi Suugs



Bega Block Cheese 500g

\$13.98 per 1kg

\$69 ea

**SAVE \$1.61** 

# CTIP SUUMSS



### (17/1) Sarrys



**Chum Canned Dog** Food 700g

26¢ per 100g

ea

SAVE 50¢

# CTIP SUUMSS



Coca-Cola Soft Drink 375mL 24pk

\$2.05 per 1L

\$1849 ea

**SAVE \$3.10** 









Cripps Master Muffins 6pk

83¢ per 100g

\$299 ea

**SAVE \$2.16** 





Devondale
Sandwich Cheese
Slices 500g

\$7.98 per 1kg

\$399 ea

**SAVE \$1.51** 

### Con Suugs



Green's Traditional Cake/Muffin Mix 330-500g

\$199 ea

SAVE 86¢

# CTIP SUURS



# Constant Santage





Palmolive Ultra
Dishwashing
Liquid 500mL

50¢ per 100mL

\$249 ea

**SAVE \$2.50** 

# CTIP SUURS



Cream 4L

17¢ per 100mL

**SAVE \$3.01** 

### Constant Surveys



Uncle Tobys
Flavoured Oats
10pk/Hi Fibre 8pk

\$299 ea

**SAVE \$3.36** 

Entertaining MADE EASY WITH (Fib.

#### CTIP SUUMSS





V8 Juice/ Smoothies 1.25L

\$2.39 per 1L

\$299 ea

**SAVE \$1.66**