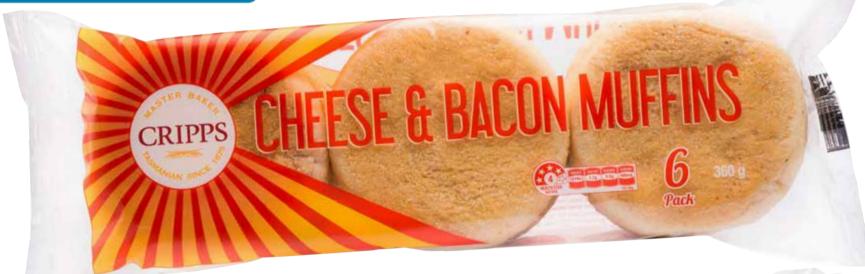

# CTIP SUUMSS

Coca-Cola Soft Drink 375mL 24pk

\$2.05 per 1L

\$1849 ea

**SAVE \$3.10** 

Cripps Master Muffins 6pk

83¢ per 100g

\$299 ea