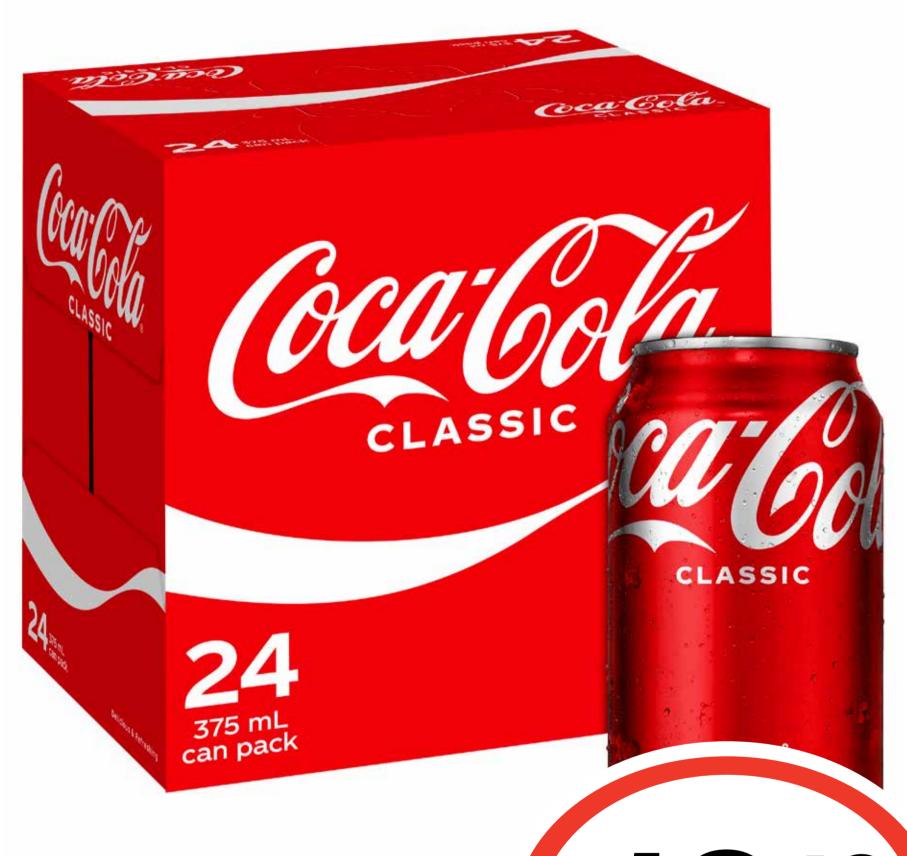

# CTIP SUUMSS

Coca-Cola Soft Drink 375mL 24pk

\$2.05 per 1L

\$1849 ea

**SAVE \$3.10** 

Cripps Master Muffins 6pk

83¢ per 100g

\$299 ea