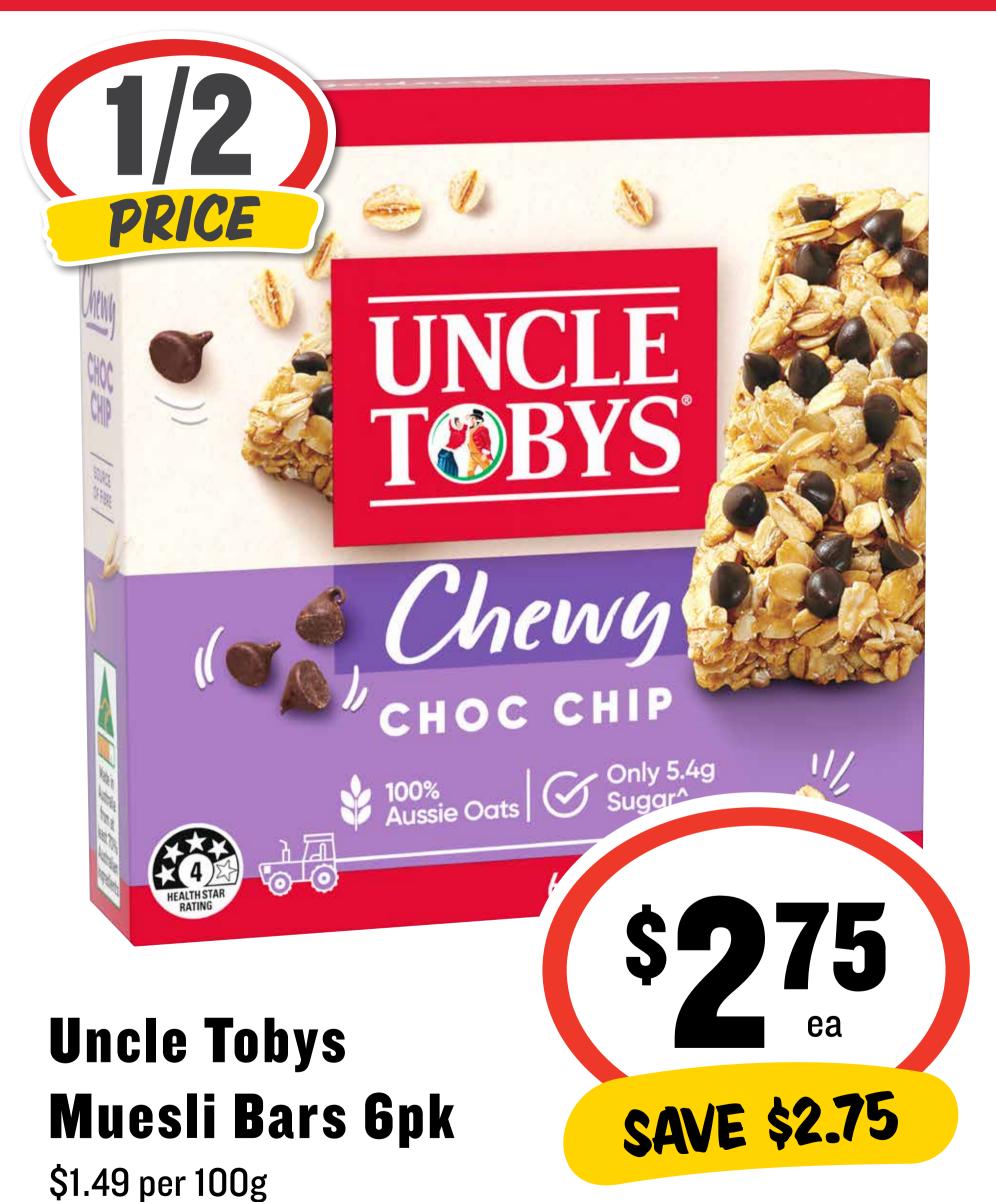

#### Coin Sauss

Kellogg's Nutri-Grain/Special K/ Sultana Bran/Coco Pops Chex 470-700g ea

**SAVE \$4.51** 