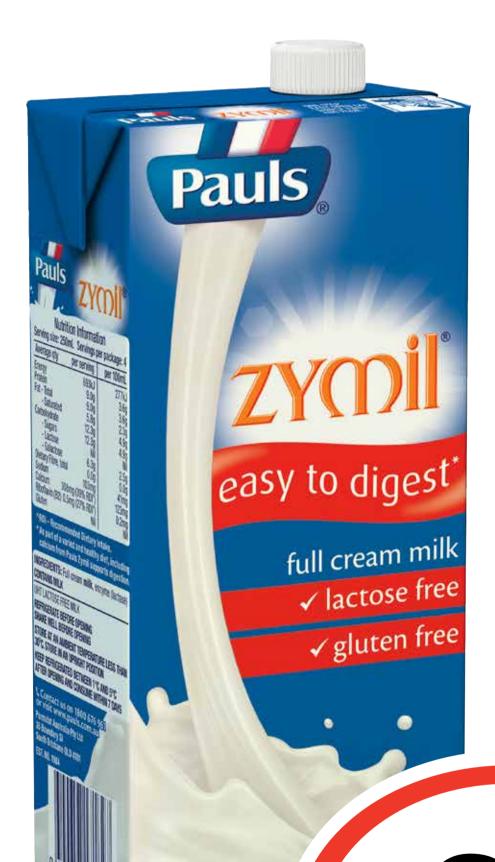

# CTIP SWWSS

Pauls Zymil Long Life Milk 1L

\$2.49 per 1L

\$249 ea

**SAVE \$1.20** 