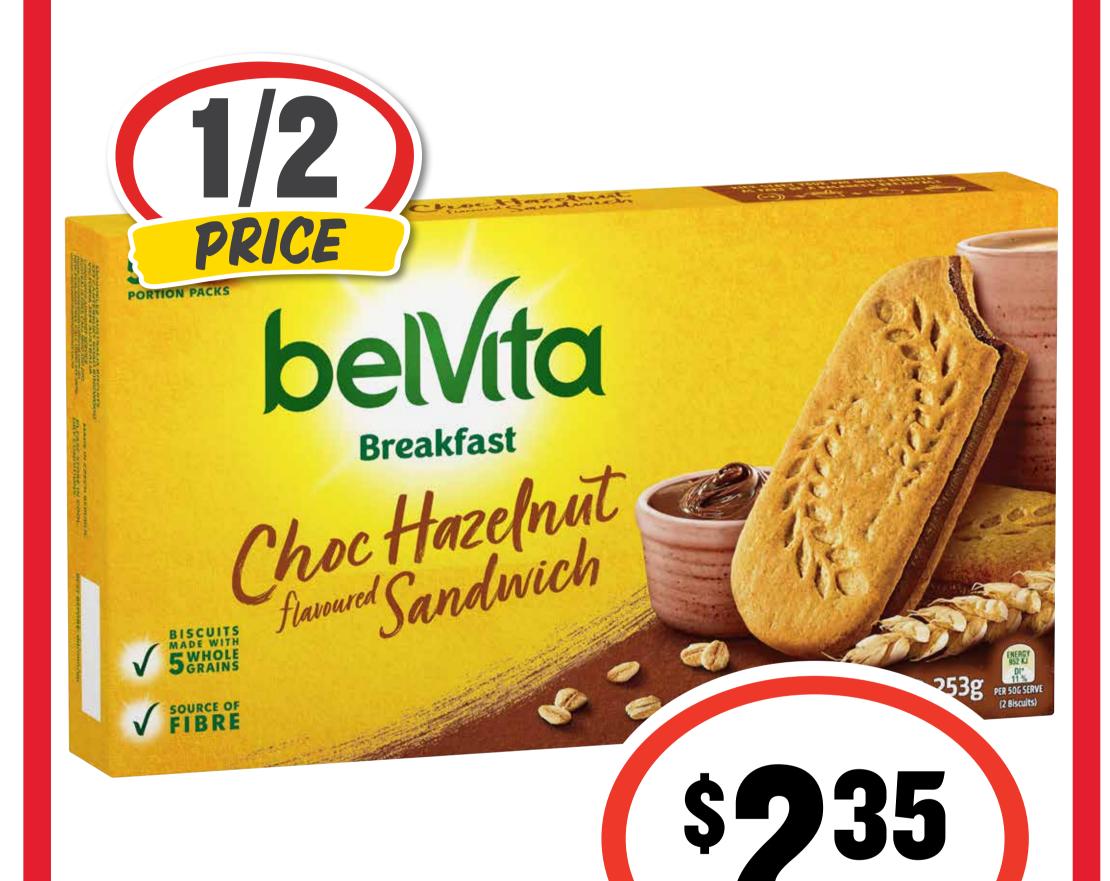

#### Constant Surveys

belVita Duo Crunch 253g/Breakfast Biscuits 300g ea

**SAVE \$2.40** 