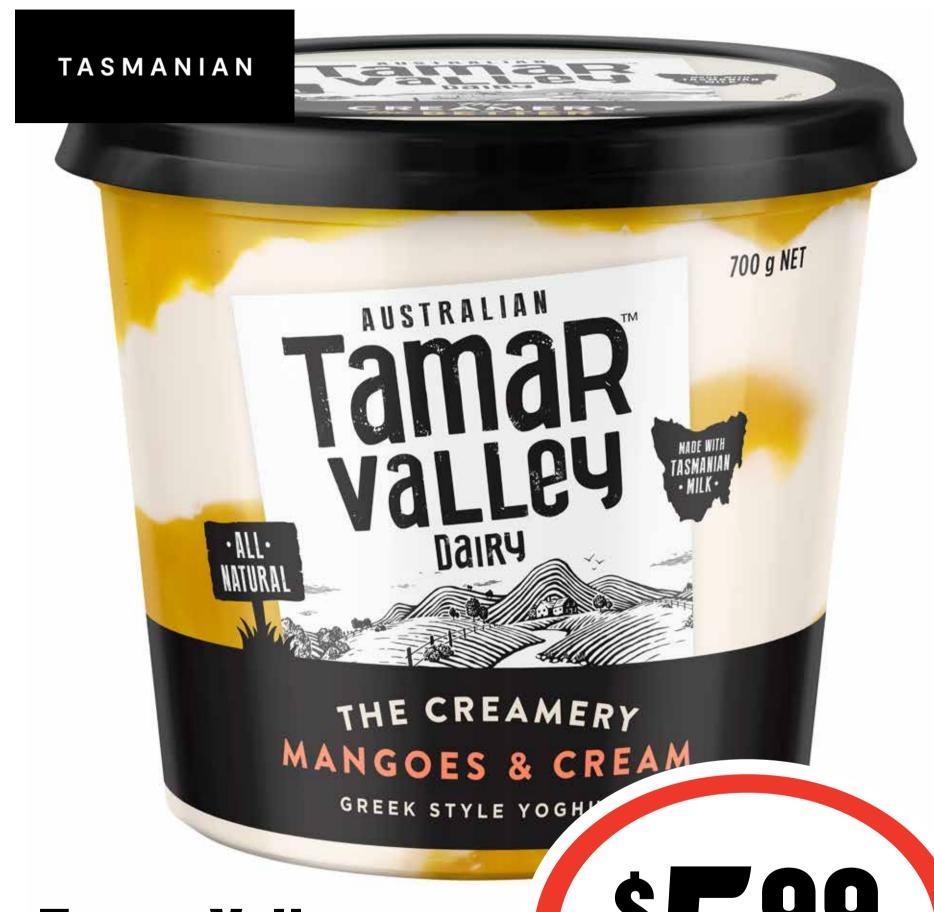

#### Constant Surveys

Tamar Valley
The Creamery
Yoghurt 700g

86¢ per 100g

\$599 ea

**SAVE \$1.51** 

Wicked Sister Dessert 2pk

\$240 ea

**SAVE \$2.40**