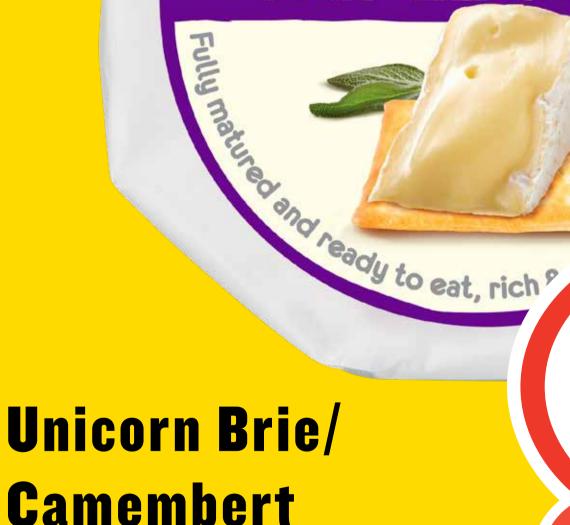

# GEANTIC Sould

UNICORN

Classic

**TRIPLE CREAM** 

APADCRAFTED

ea

SAVE \$1.01

\$299

IN SHOALHALFI

## Cheese 125g

### \$23.92 per 1kg