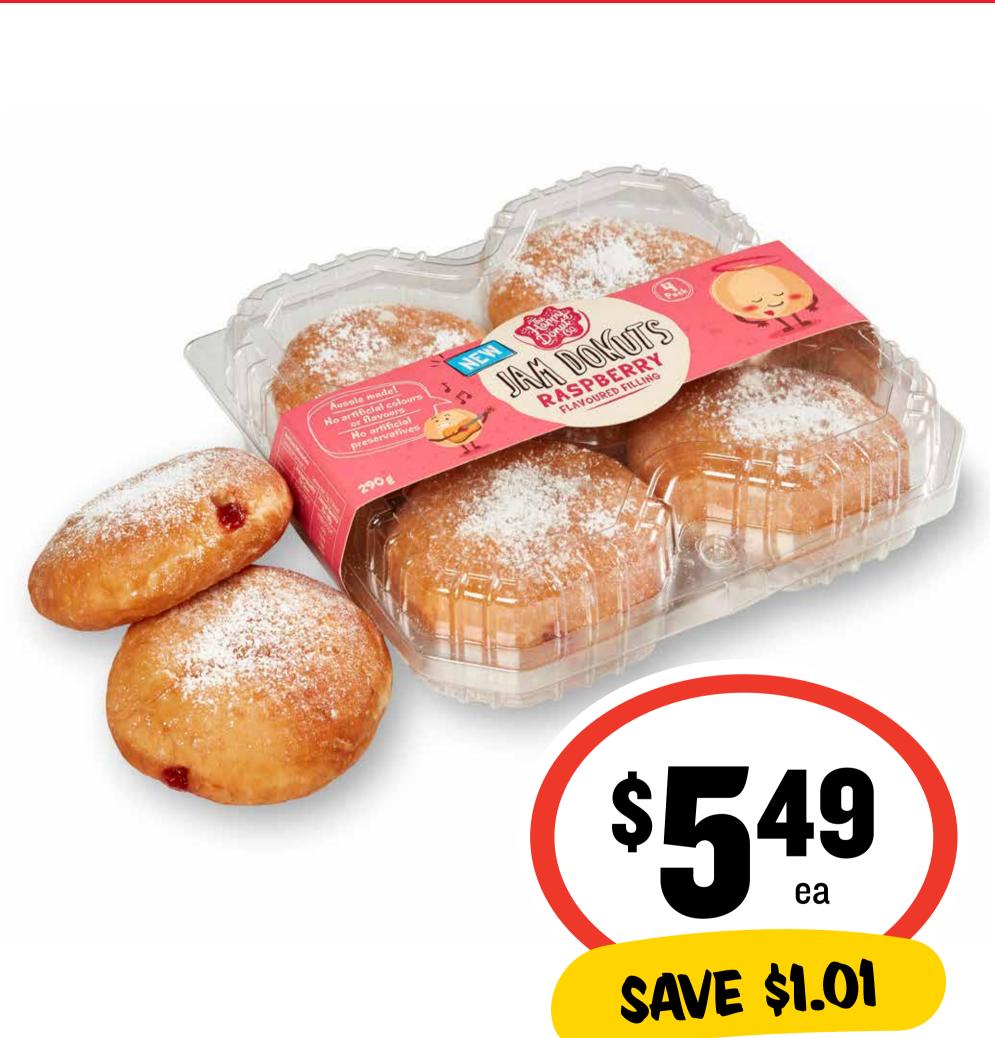

### **Arnott's Tim Tam**



# Biscuits 165-200g (excl Deluxe)















WITH A SMOOTH CADBURY® DAIRY MILK® CORE

1/2

PRICE



# Cadbury Ice Cream Tubs 460mL

\$1.41 per 100mL



\$

**249** 

SAVE \$6.50

ea





## Chum Canned Dog Food 1.2kg

#### 29¢ per 100g









# Coca-Cola 30 x 375mL

#### \$2.40 per 1L







# **Continental Range** (excl Low Prices Everyday)









### **Cripps Crumpet Splits 6pk** 61¢ per 100g







### **Handee Ultra**

### **Paper Towel 3pk** \$1.66 per 100ea







### Happy Donut 4pk







# Kelloggs LCM Bars 100-110g







## La Famiglia Cheesy Garlic Bread 190g \$1.99 per 100g







### Moccona

# SAVE \$7.01

## Coffee 200g

#### \$6.25 per 100g











# In A Biskit 160g

#### \$1.41 per 100g







# Fruits Shampoo & Conditioner 500mL

34¢ per 100mL







# Omo Laundry Liquid 2L/3 in 1 Capsules 28pk







# Aloe Vera Facial Tissues 100pk

\$1.99 per 100ea







### **Quilton Toilet Tissue 12pk**

#### 32¢ per 100sh









# **Sakata Rice Crackers 90/100g**







## Up & Go Breakfast Drink 6 x 250mL \$3.99 per 1L







## Smith's Potato Chips 130-175g







# Suimin Cup Noodles 70g

#### \$1.79 per 100g