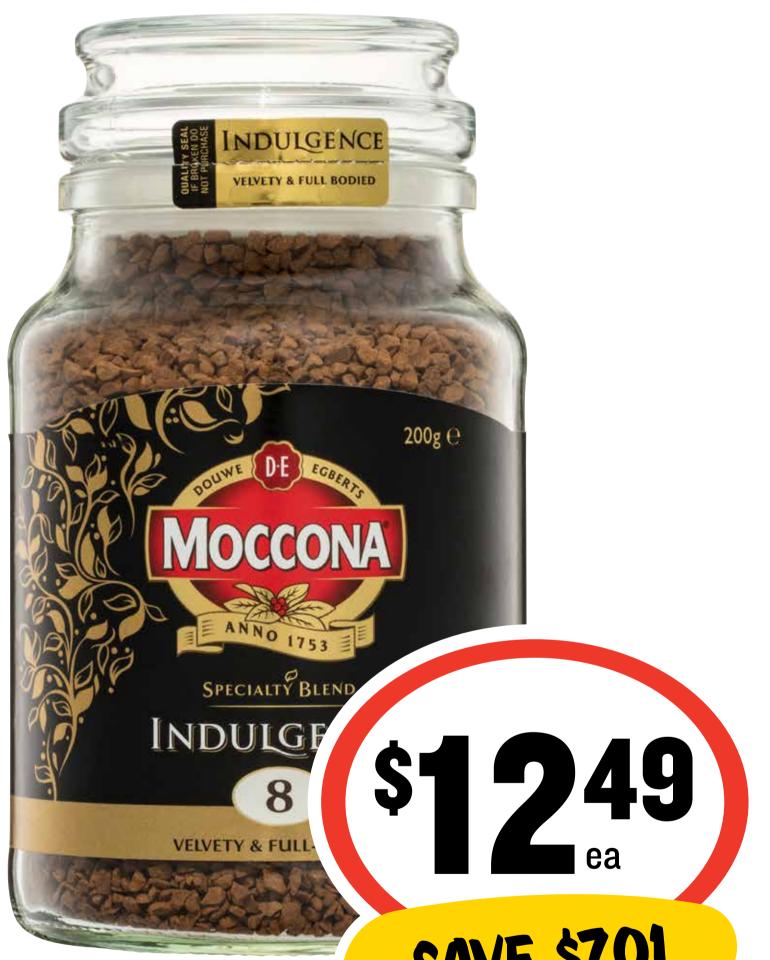

### **Arnott's Tim Tam**



# Biscuits 165-200g (excl Deluxe)















WITH A SMOOTH CADBURY® DAIRY MILK® CORE

1/2

PRICE



# Cadbury Ice Cream Tubs 460mL

\$1.41 per 100mL



\$

**249** 

SAVE \$6.50

ea





## Chum Canned Dog Food 1.2kg

#### 29¢ per 100g









# Coca-Cola 30 x 375mL

#### \$2.40 per 1L







# **Continental Range** (excl Low Prices Everyday)









### **Cripps Crumpet Splits 6pk** 61¢ per 100g







### **Handee Ultra**

### **Paper Towel 3pk** \$1.66 per 100ea







### Happy Donut 4pk







# Kelloggs LCM Bars 100-110g







## La Famiglia Cheesy Garlic Bread 190g \$1.99 per 100g







### Moccona

# SAVE \$7.01

## Coffee 200g

#### \$6.25 per 100g











# In A Biskit 160g

#### \$1.41 per 100g







# Fruits Shampoo & Conditioner 500mL

34¢ per 100mL







# Omo Laundry Liquid 2L/3 in 1 Capsules 28pk







# Aloe Vera Facial Tissues 100pk

\$1.99 per 100ea







### **Quilton Toilet Tissue 12pk**

#### 32¢ per 100sh









# **Sakata Rice Crackers 90/100g**







## Up & Go Breakfast Drink 6 x 250mL \$3.99 per 1L







## Smith's Potato Chips 130-175g







# Suimin Cup Noodles 70g

#### \$1.79 per 100g