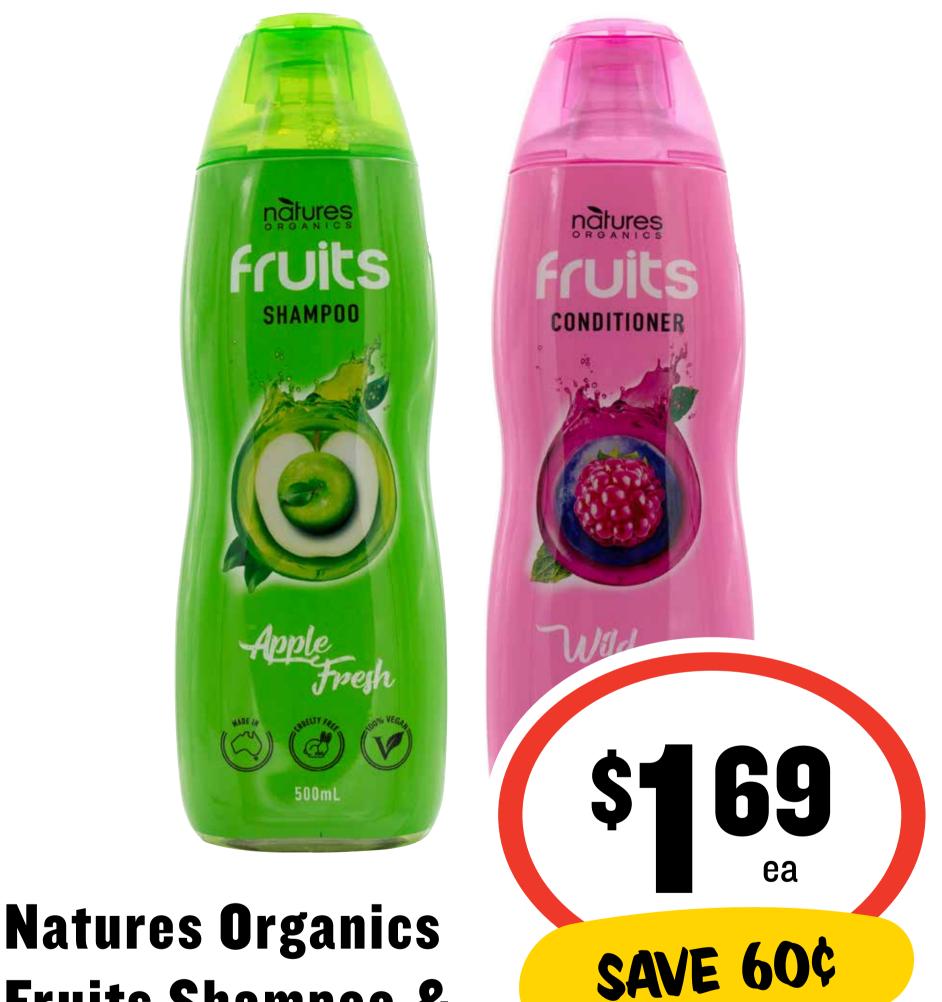

### **Arnott's Tim Tam**



# Biscuits 165-200g (excl Deluxe)















WITH A SMOOTH CADBURY® DAIRY MILK® CORE

1/2

PRICE



# Cadbury Ice Cream Tubs 460mL

\$1.41 per 100mL



\$

**249** 

SAVE \$6.50

ea





## Chum Canned Dog Food 1.2kg

#### 29¢ per 100g









# Coca-Cola 30 x 375mL

#### \$2.40 per 1L







# **Continental Range** (excl Low Prices Everyday)









### **Cripps Crumpet Splits 6pk** 61¢ per 100g







### **Handee Ultra**

### **Paper Towel 3pk** \$1.66 per 100ea







### Happy Donut 4pk







# Kelloggs LCM Bars 100-110g







## La Famiglia Cheesy Garlic Bread 190g \$1.99 per 100g







### Moccona

# SAVE \$7.01

## Coffee 200g

#### \$6.25 per 100g











# In A Biskit 160g

#### \$1.41 per 100g







# Fruits Shampoo & Conditioner 500mL

34¢ per 100mL







# Omo Laundry Liquid 2L/3 in 1 Capsules 28pk







# Aloe Vera Facial Tissues 100pk

\$1.99 per 100ea







### **Quilton Toilet Tissue 12pk**

#### 32¢ per 100sh









# **Sakata Rice Crackers 90/100g**







## Up & Go Breakfast Drink 6 x 250mL \$3.99 per 1L







## Smith's Potato Chips 130-175g







# Suimin Cup Noodles 70g

#### \$1.79 per 100g