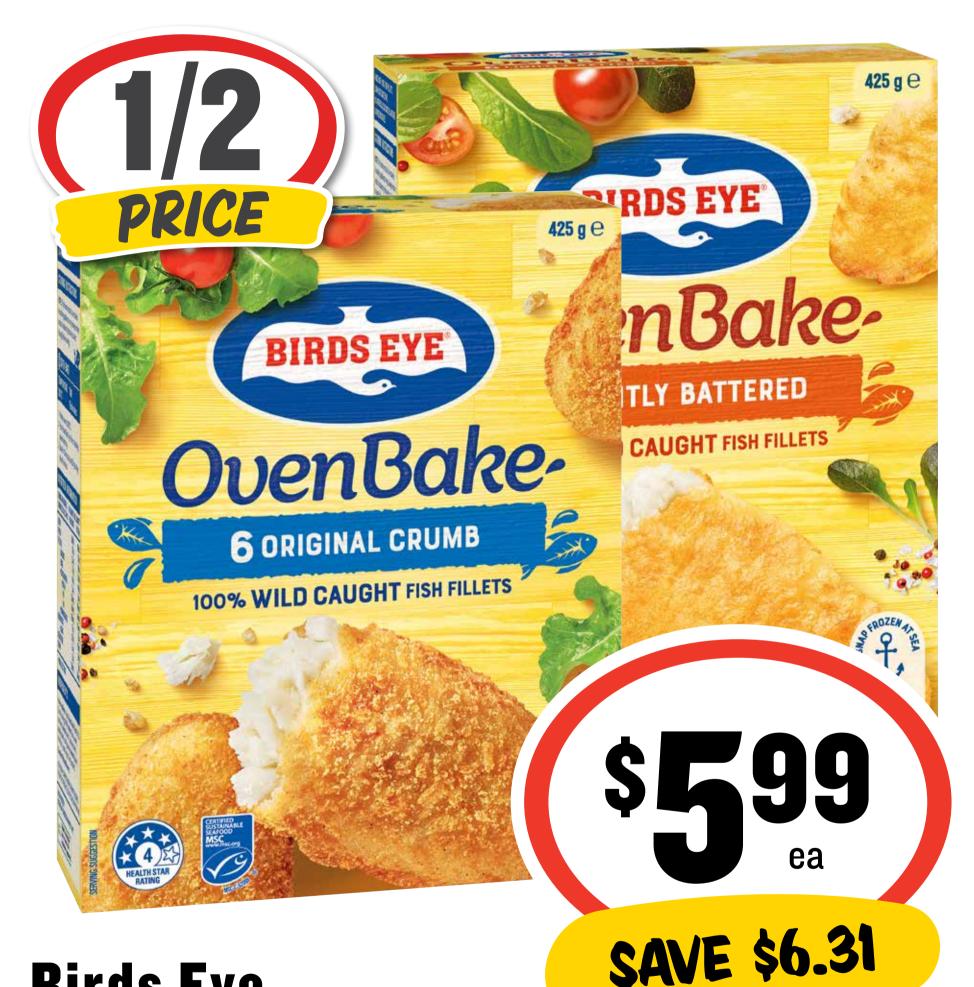

### **Arnott's Tim Tam**



# Biscuits 165-200g (excl Deluxe)















WITH A SMOOTH CADBURY® DAIRY MILK® CORE

1/2

PRICE



# Cadbury Ice Cream Tubs 460mL

\$1.41 per 100mL



\$

**249** 

SAVE \$6.50

ea





## Chum Canned Dog Food 1.2kg

#### 29¢ per 100g









# Coca-Cola 30 x 375mL

#### \$2.40 per 1L







# **Continental Range** (excl Low Prices Everyday)









### **Cripps Crumpet Splits 6pk** 61¢ per 100g







### **Handee Ultra**

### **Paper Towel 3pk** \$1.66 per 100ea







### Happy Donut 4pk







# Kelloggs LCM Bars 100-110g







## La Famiglia Cheesy Garlic Bread 190g \$1.99 per 100g







### Moccona

# SAVE \$7.01

## Coffee 200g

#### \$6.25 per 100g











# In A Biskit 160g

#### \$1.41 per 100g







# Fruits Shampoo & Conditioner 500mL

34¢ per 100mL







# Omo Laundry Liquid 2L/3 in 1 Capsules 28pk