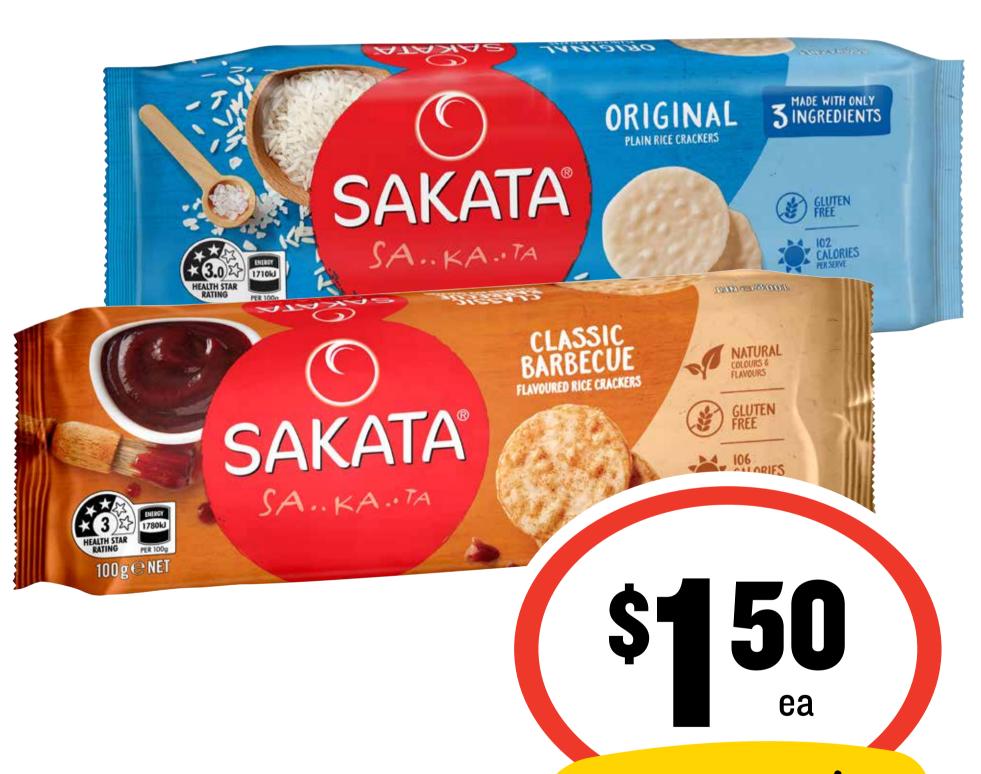

249** 

SAVE \$6.50

ea





## Chum Canned Dog Food 1.2kg

#### 29¢ per 100g









# Coca-Cola 30 x 375mL

#### \$2.40 per 1L







# **Continental Range** (excl Low Prices Everyday)









### **Cripps Crumpet Splits 6pk** 61¢ per 100g







### **Handee Ultra**

### **Paper Towel 3pk** \$1.66 per 100ea







### Happy Donut 4pk







# Kelloggs LCM Bars 100-110g







## La Famiglia Cheesy Garlic Bread 190g \$1.99 per 100g







### Moccona

# SAVE \$7.01

## Coffee 200g

#### \$6.25 per 100g











# In A Biskit 160g

#### \$1.41 per 100g







# Fruits Shampoo & Conditioner 500mL

34¢ per 100mL







# Omo Laundry Liquid 2L/3 in 1 Capsules 28pk







# Aloe Vera Facial Tissues 100pk

\$1.99 per 100ea







### **Quilton Toilet Tissue 12pk**

#### 32¢ per 100sh









# **Sakata Rice Crackers 90/100g**







## Up & Go Breakfast Drink 6 x 250mL \$3.99 per 1L







## Smith's Potato Chips 130-175g







# Suimin Cup Noodles 70g

#### \$1.79 per 100g