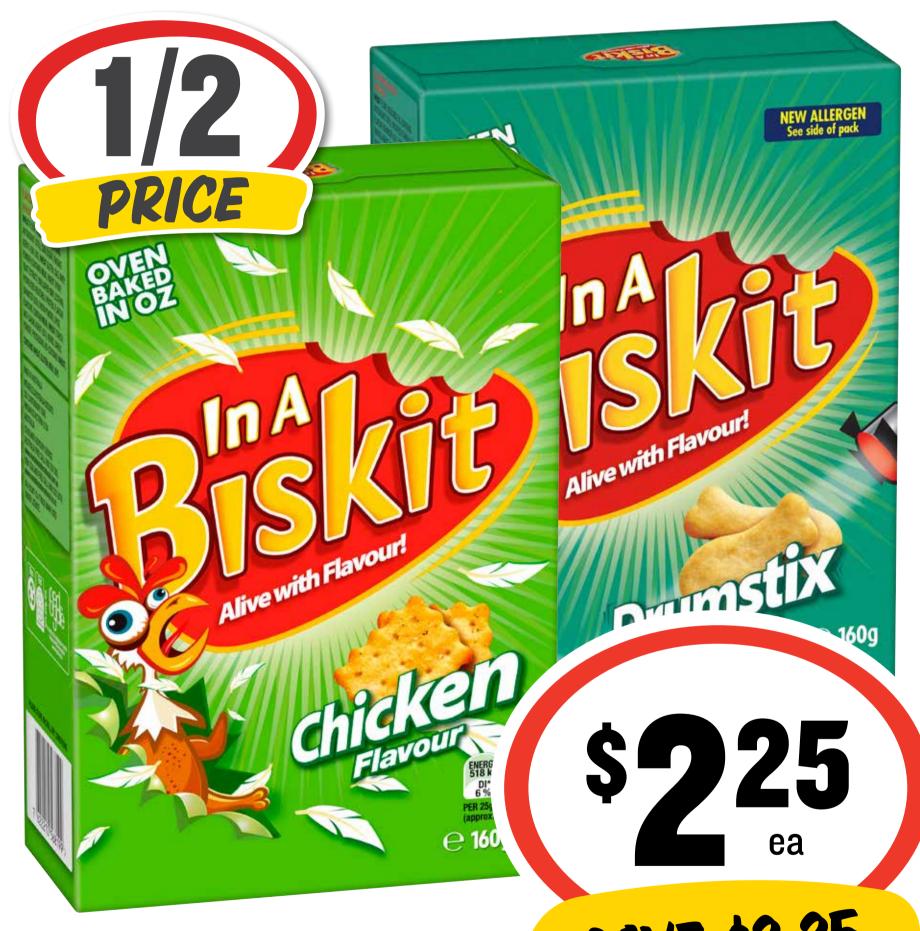

### **Arnott's Tim Tam**



# Biscuits 165-200g (excl Deluxe)















WITH A SMOOTH CADBURY® DAIRY MILK® CORE

1/2

PRICE



# Cadbury Ice Cream Tubs 460mL

\$1.41 per 100mL



\$

**249** 

SAVE \$6.50

ea





## Chum Canned Dog Food 1.2kg

#### 29¢ per 100g









# Coca-Cola 30 x 375mL

#### \$2.40 per 1L







# **Continental Range** (excl Low Prices Everyday)









### **Cripps Crumpet Splits 6pk** 61¢ per 100g







### **Handee Ultra**

### **Paper Towel 3pk** \$1.66 per 100ea







### Happy Donut 4pk







# Kelloggs LCM Bars 100-110g







## La Famiglia Cheesy Garlic Bread 190g \$1.99 per 100g







### Moccona

# SAVE \$7.01

## Coffee 200g

#### \$6.25 per 100g











# In A Biskit 160g

#### \$1.41 per 100g







# Fruits Shampoo & Conditioner 500mL

34¢ per 100mL







# Omo Laundry Liquid 2L/3 in 1 Capsules 28pk







# Aloe Vera Facial Tissues 100pk

\$1.99 per 100ea







### **Quilton Toilet Tissue 12pk**

#### 32¢ per 100sh









# **Sakata Rice Crackers 90/100g**







## Up & Go Breakfast Drink 6 x 250mL \$3.99 per 1L







## Smith's Potato Chips 130-175g







# Suimin Cup Noodles 70g

#### \$1.79 per 100g