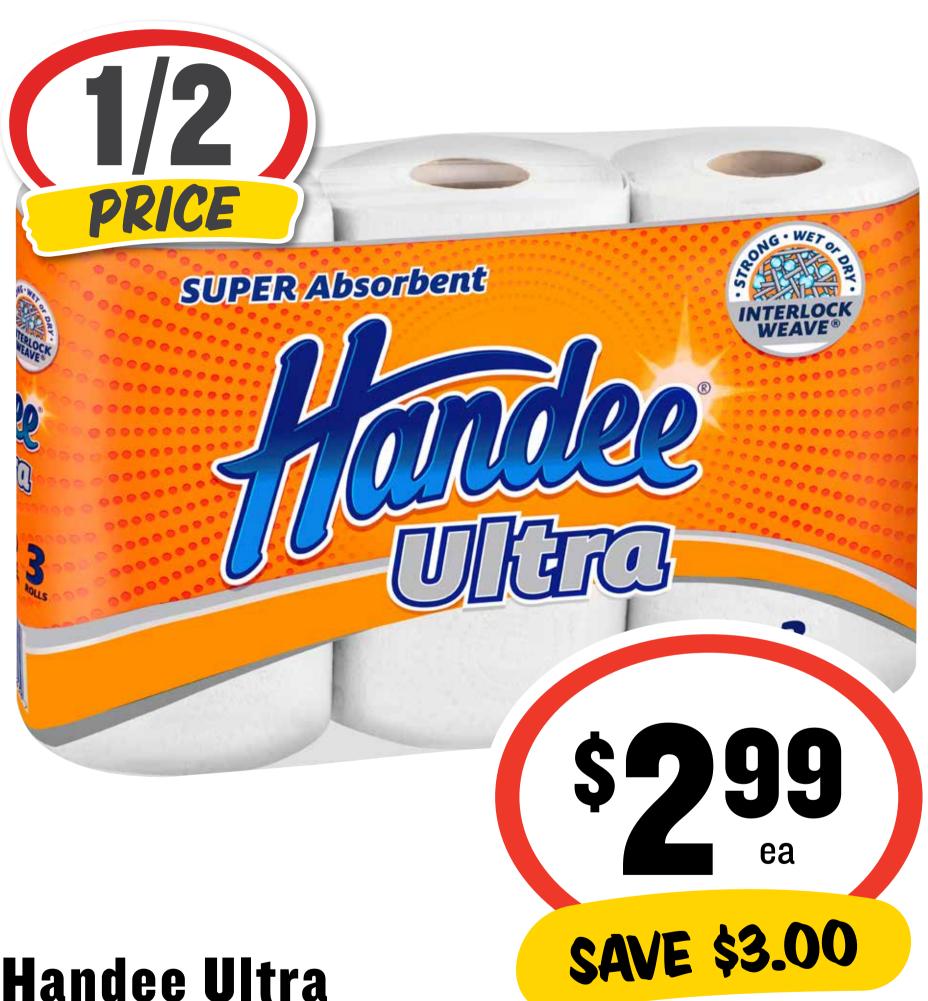

### **Arnott's Tim Tam**



# Biscuits 165-200g (excl Deluxe)















WITH A SMOOTH CADBURY® DAIRY MILK® CORE

1/2

PRICE



# Cadbury Ice Cream Tubs 460mL

\$1.41 per 100mL



\$

**249** 

SAVE \$6.50

ea





## Chum Canned Dog Food 1.2kg

#### 29¢ per 100g









# Coca-Cola 30 x 375mL

#### \$2.40 per 1L







# **Continental Range** (excl Low Prices Everyday)









### **Cripps Crumpet Splits 6pk** 61¢ per 100g







### **Handee Ultra**

### **Paper Towel 3pk** \$1.66 per 100ea







### Happy Donut 4pk







# Kelloggs LCM Bars 100-110g







## La Famiglia Cheesy Garlic Bread 190g \$1.99 per 100g







### Moccona

# SAVE \$7.01

## Coffee 200g

#### \$6.25 per 100g











# In A Biskit 160g

#### \$1.41 per 100g







# Fruits Shampoo & Conditioner 500mL

34¢ per 100mL







# Omo Laundry Liquid 2L/3 in 1 Capsules 28pk







# Aloe Vera Facial Tissues 100pk

\$1.99 per 100ea







### **Quilton Toilet Tissue 12pk**

#### 32¢ per 100sh









# **Sakata Rice Crackers 90/100g**







## Up & Go Breakfast Drink 6 x 250mL \$3.99 per 1L







## Smith's Potato Chips 130-175g







# Suimin Cup Noodles 70g

#### \$1.79 per 100g