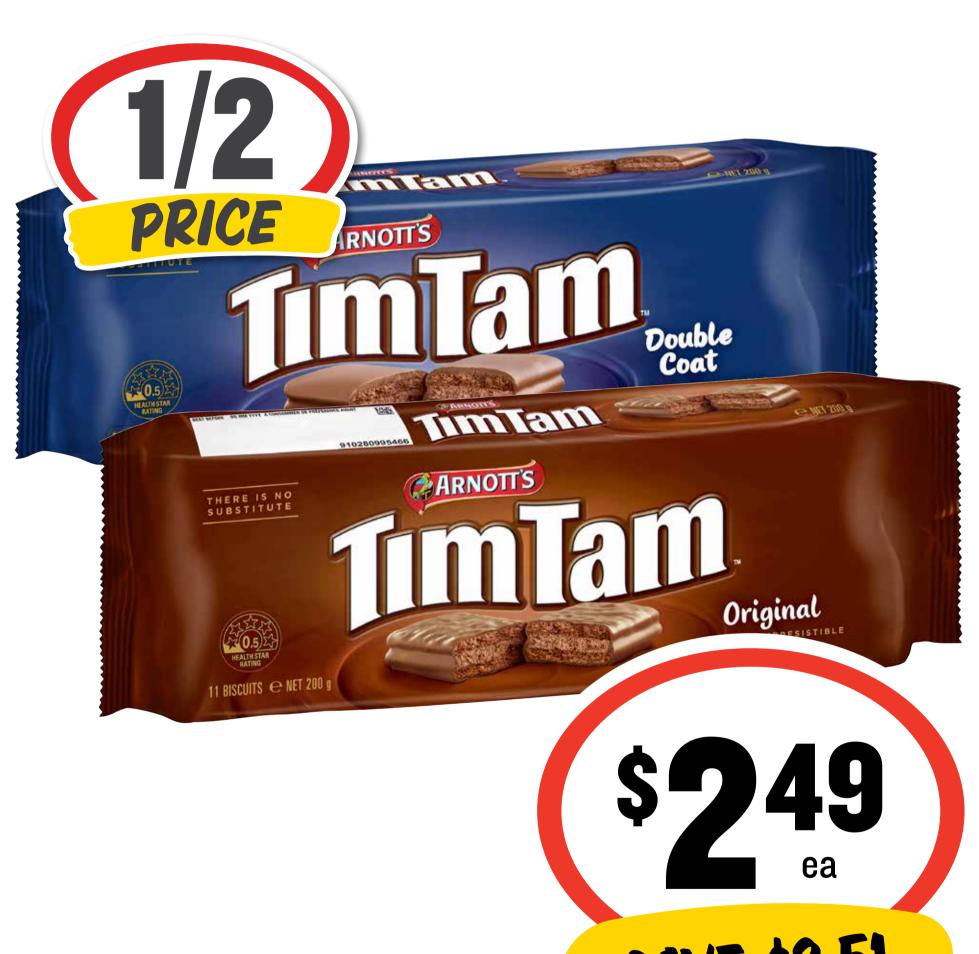

### **Arnott's Tim Tam**

# Biscuits 165-200g (excl Deluxe)

WITH A SMOOTH CADBURY® DAIRY MILK® CORE

1/2

PRICE