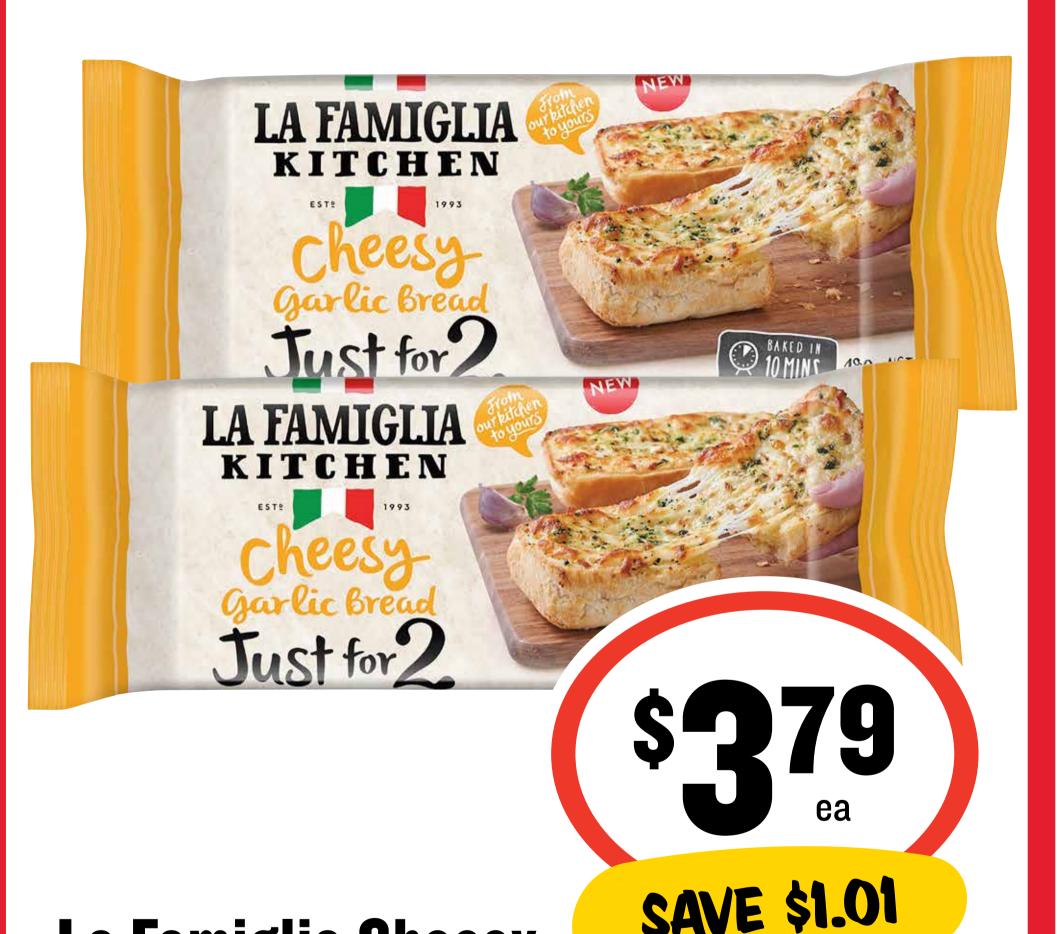

### **Arnott's Tim Tam**



# Biscuits 165-200g (excl Deluxe)















WITH A SMOOTH CADBURY® DAIRY MILK® CORE

1/2

PRICE



# Cadbury Ice Cream Tubs 460mL

\$1.41 per 100mL



\$

**249** 

SAVE \$6.50

ea





## Chum Canned Dog Food 1.2kg

#### 29¢ per 100g









# Coca-Cola 30 x 375mL

#### \$2.40 per 1L







# **Continental Range** (excl Low Prices Everyday)









### **Cripps Crumpet Splits 6pk** 61¢ per 100g







### **Handee Ultra**

### **Paper Towel 3pk** \$1.66 per 100ea







### Happy Donut 4pk







# Kelloggs LCM Bars 100-110g







## La Famiglia Cheesy Garlic Bread 190g \$1.99 per 100g







### Moccona

# SAVE \$7.01

## Coffee 200g

#### \$6.25 per 100g











# In A Biskit 160g

#### \$1.41 per 100g







# Fruits Shampoo & Conditioner 500mL

34¢ per 100mL







# Omo Laundry Liquid 2L/3 in 1 Capsules 28pk







# Aloe Vera Facial Tissues 100pk

\$1.99 per 100ea







### **Quilton Toilet Tissue 12pk**

#### 32¢ per 100sh









# **Sakata Rice Crackers 90/100g**







## Up & Go Breakfast Drink 6 x 250mL \$3.99 per 1L







## Smith's Potato Chips 130-175g







# Suimin Cup Noodles 70g

#### \$1.79 per 100g