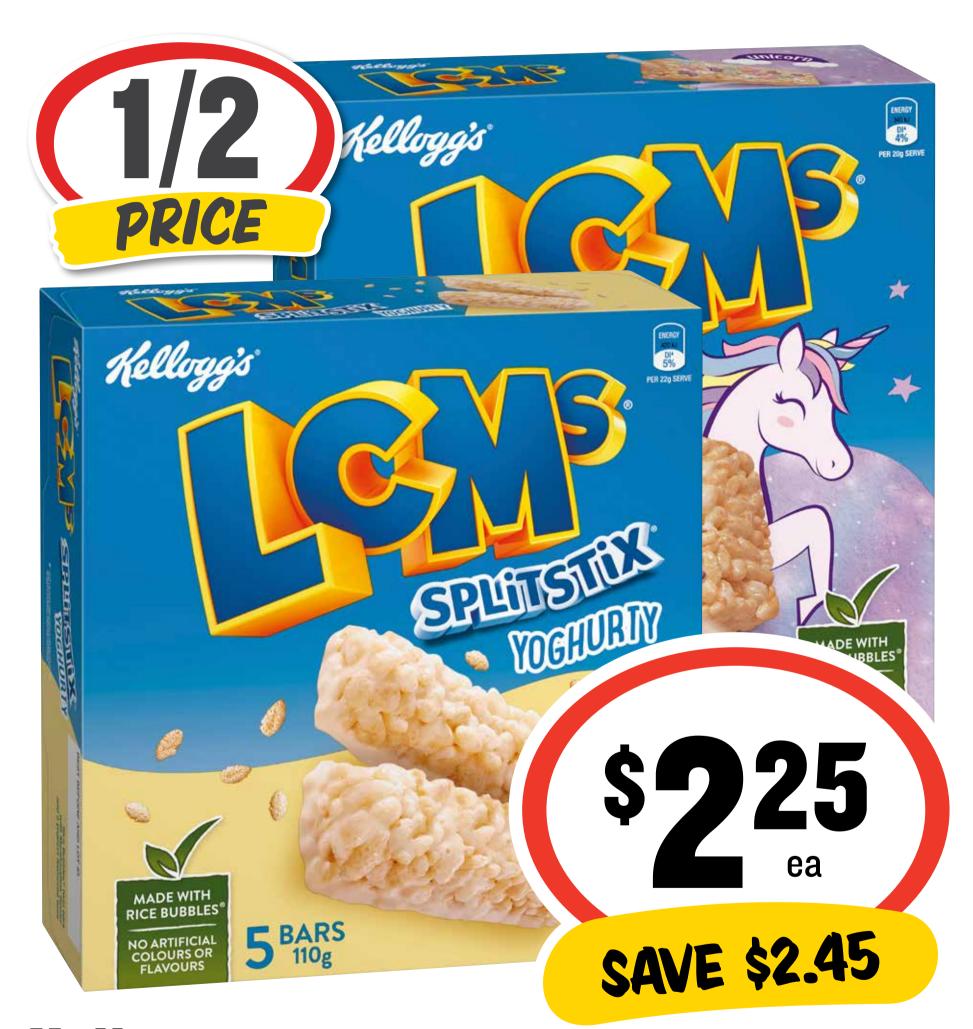

### **Arnott's Tim Tam**



# Biscuits 165-200g (excl Deluxe)















WITH A SMOOTH CADBURY® DAIRY MILK® CORE

1/2

PRICE



# Cadbury Ice Cream Tubs 460mL

\$1.41 per 100mL



\$

**249** 

SAVE \$6.50

ea





## Chum Canned Dog Food 1.2kg

#### 29¢ per 100g









# Coca-Cola 30 x 375mL

#### \$2.40 per 1L







# **Continental Range** (excl Low Prices Everyday)









### **Cripps Crumpet Splits 6pk** 61¢ per 100g







### **Handee Ultra**

### **Paper Towel 3pk** \$1.66 per 100ea







### Happy Donut 4pk







# Kelloggs LCM Bars 100-110g







## La Famiglia Cheesy Garlic Bread 190g \$1.99 per 100g







### Moccona

# SAVE \$7.01

## Coffee 200g

#### \$6.25 per 100g











# In A Biskit 160g

#### \$1.41 per 100g







# Fruits Shampoo & Conditioner 500mL

34¢ per 100mL







# Omo Laundry Liquid 2L/3 in 1 Capsules 28pk







# Aloe Vera Facial Tissues 100pk

\$1.99 per 100ea







### **Quilton Toilet Tissue 12pk**

#### 32¢ per 100sh









# **Sakata Rice Crackers 90/100g**







## Up & Go Breakfast Drink 6 x 250mL \$3.99 per 1L







## Smith's Potato Chips 130-175g







# Suimin Cup Noodles 70g

#### \$1.79 per 100g