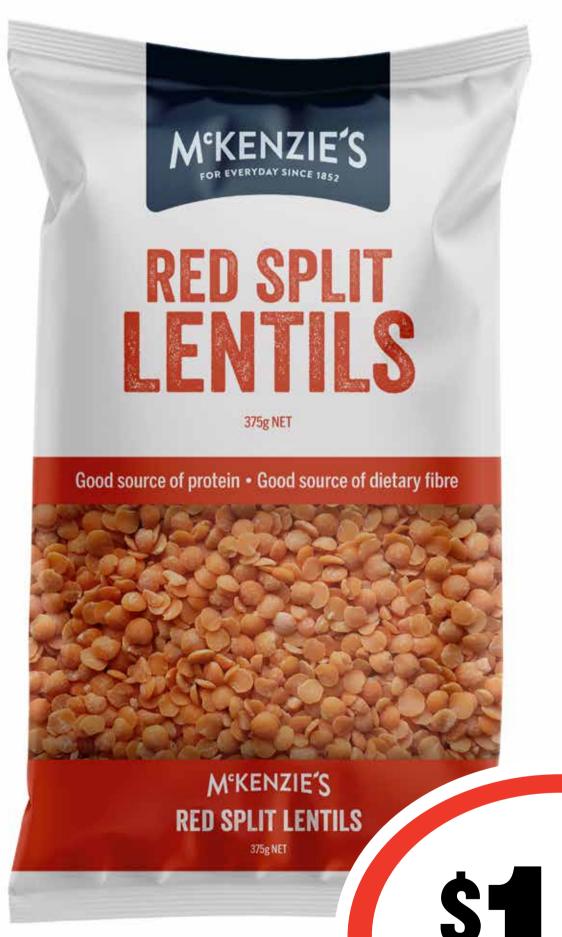

# CTIP SUURS

McCain Family Pizza 500g

\$1.20 per 100g

\$599 ea

**SAVE \$2.36** 

McKenzie's Red Lentils 375g

\$5.31 per 1kg

\$199