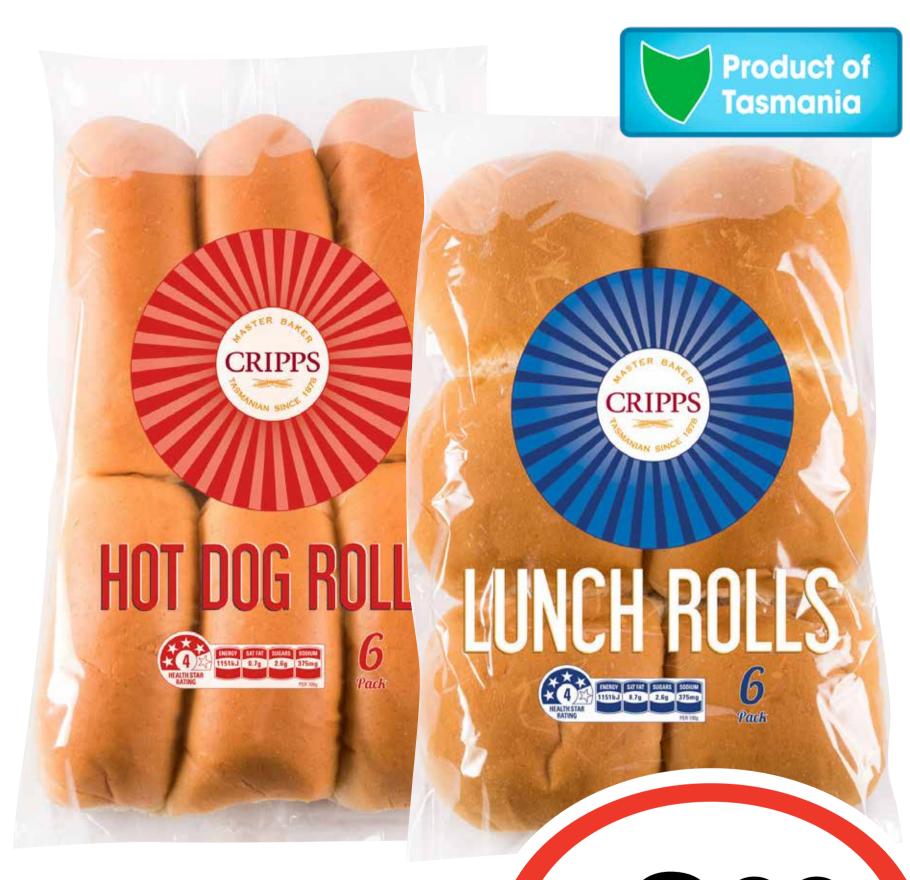

# Cripps Master Hot Dog/Lunch Rolls 6pk

50¢ per 1ea

\$299 ea

**SAVE \$1.00** 