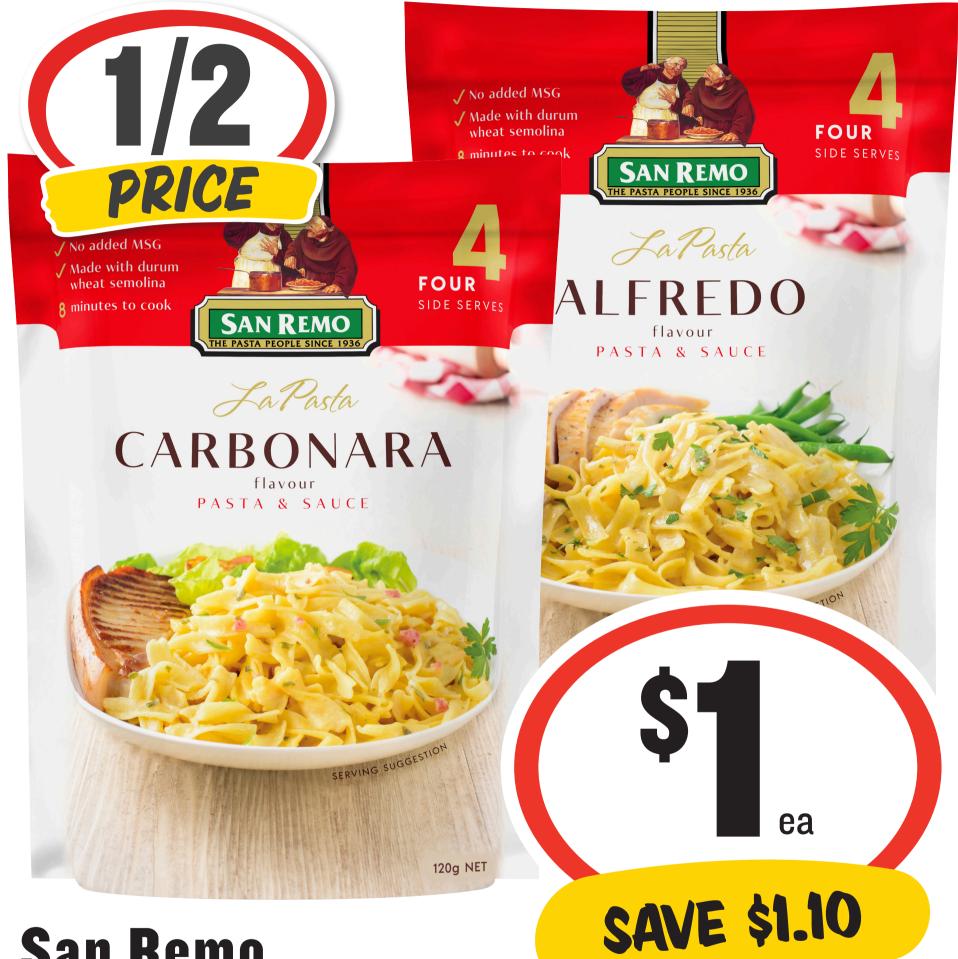

## Black & Gold Longlife Milk 1L \$1.79 per 1L







### **Black & Gold**

# Pasta 500g

### 20¢ per 100g







# Bulla Creamy Classics 2L

#### 35¢ per 100mL













# Cadbury/Fry's/ Europe/Toblerone Medium Bars 30-60g









# Campbell's Canned Soup 495-510g







# Campbell's Real Stock 1L

#### 23¢ per 100mL







## **Cripps Café Quality Fruit Loaf 700g** 40¢ per 100g





# Fab Laundry Powder 1.8/2kg & Liquid 1.8L







### **Handee Ultra**

### **Paper Towel 3pk** \$2.22 per 100ea







# Huggies Jumbo Disposable Nappies 60-108s







**iC**are



# Toilet Tissue 8pk

#### 24¢ per 100sh









# Soft Drink 1.25L

#### \$1.36 per 1L







### **Leggo's Pesto 190g** \$2.36 per 100g







# Moccona Coffee Sachets 10pk







# **C**onfectionery **Bags 150-280g**







### San Remo

# La Pasta Range 120g

#### 83¢ per 100g







## Schweppes/Pepsi Cans 10 x 375mL \$2.13 per 1L







## **The Creamery Yoghurt 170g** 88¢ per 100g









### The Natural

# **Confectionery**

# **Company Bags 180-230g**





### **Unicorn Brie**/

# SAVE \$1.51

# **Camembert Cheese 125g**

### \$31.92 per 1kg







# Whiskas Dry Cat Food 800g 62¢ per 100g