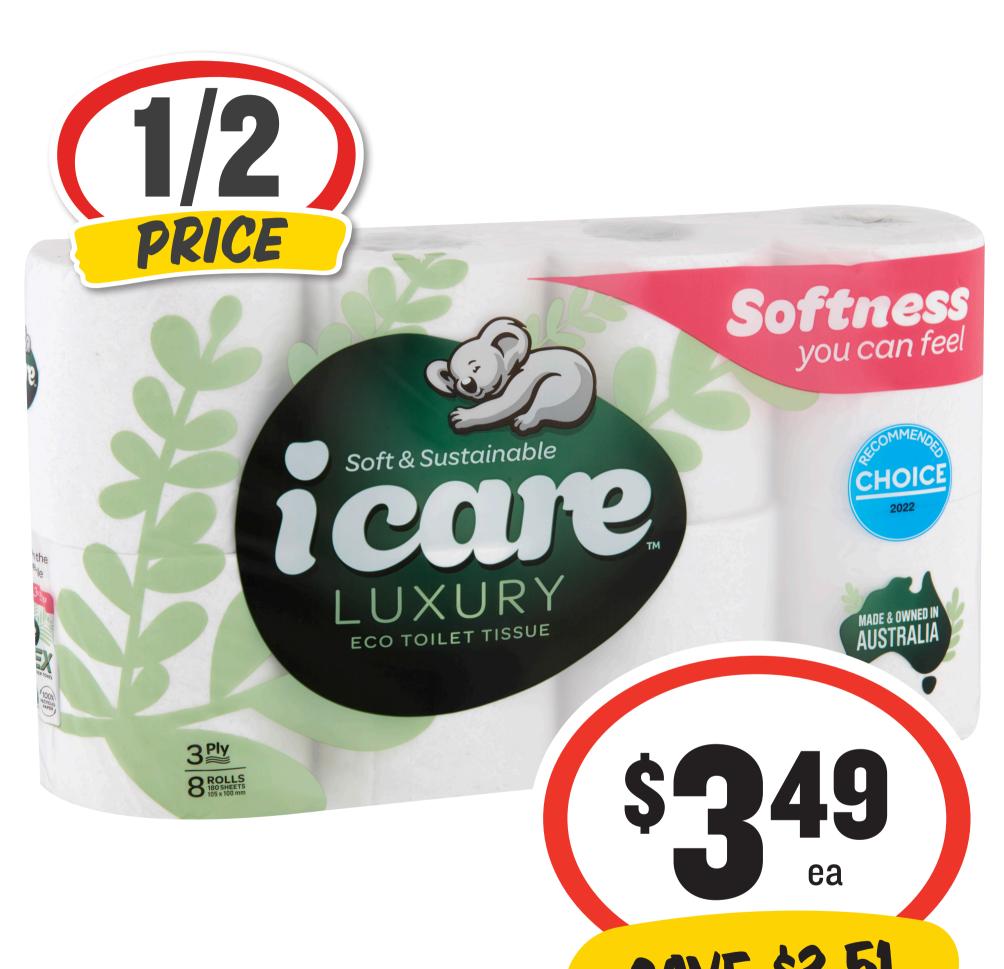

l Express Rice 250g \$1.20 per 100g







## CHICKEN NUGGETS

ENERGY 1132 kJ DI\* 13%

ea

#### CRUMBED & FROZEN

great for snacking no preservative added

500 g

### **Black & Gold**

# **Chicken Nuggets 500g**

### \$8.98 per 1kg







## Black & Gold Longlife Milk 1L \$1.79 per 1L







### **Black & Gold**

# Pasta 500g

### 20¢ per 100g







# Bulla Creamy Classics 2L

#### 35¢ per 100mL













# Cadbury/Fry's/ Europe/Toblerone Medium Bars 30-60g









# Campbell's Canned Soup 495-510g







# Campbell's Real Stock 1L

#### 23¢ per 100mL







## **Cripps Café Quality Fruit Loaf 700g** 40¢ per 100g





# Fab Laundry Powder 1.8/2kg & Liquid 1.8L







### **Handee Ultra**

### **Paper Towel 3pk** \$2.22 per 100ea







# Huggies Jumbo Disposable Nappies 60-108s







**iC**are



# Toilet Tissue 8pk

#### 24¢ per 100sh









# Soft Drink 1.25L

#### \$1.36 per 1L







### **Leggo's Pesto 190g** \$2.36 per 100g







# Moccona Coffee Sachets 10pk







# **C**onfectionery **Bags 150-280g**







### San Remo

# La Pasta Range 120g

#### 83¢ per 100g







## Schweppes/Pepsi Cans 10 x 375mL \$2.13 per 1L







## **The Creamery Yoghurt 170g** 88¢ per 100g









### The Natural

# **Confectionery**

# **Company Bags 180-230g**





### **Unicorn Brie**/

# SAVE \$1.51

# **Camembert Cheese 125g**

### \$31.92 per 1kg







# Whiskas Dry Cat Food 800g 62¢ per 100g