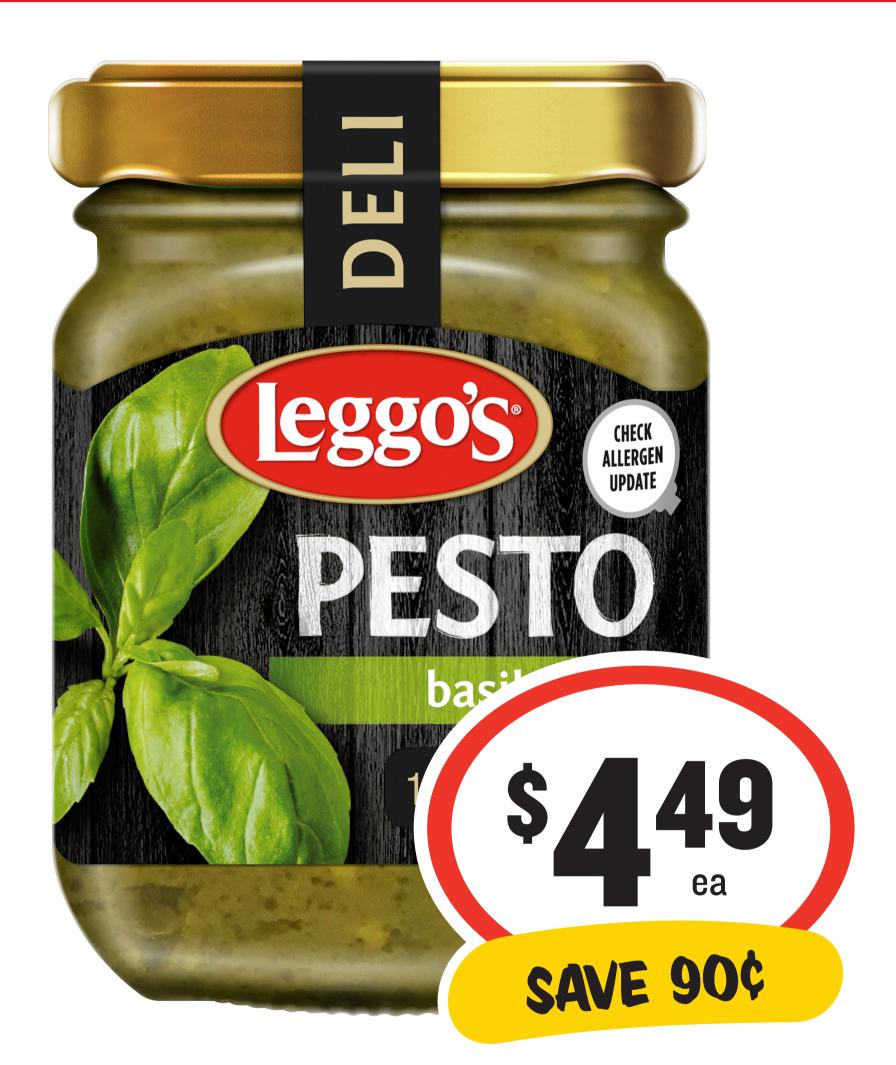

ROZEN

great for snacking no preservative added

500 g

### **Black & Gold**

# **Chicken Nuggets 500g**

### \$8.98 per 1kg







## Black & Gold Longlife Milk 1L \$1.79 per 1L







### **Black & Gold**

# Pasta 500g

### 20¢ per 100g







# Bulla Creamy Classics 2L

#### 35¢ per 100mL













# Cadbury/Fry's/ Europe/Toblerone Medium Bars 30-60g









# Campbell's Canned Soup 495-510g







# Campbell's Real Stock 1L

#### 23¢ per 100mL







## **Cripps Café Quality Fruit Loaf 700g** 40¢ per 100g





# Fab Laundry Powder 1.8/2kg & Liquid 1.8L







### **Handee Ultra**

### **Paper Towel 3pk** \$2.22 per 100ea







# Huggies Jumbo Disposable Nappies 60-108s







**iC**are



# Toilet Tissue 8pk

#### 24¢ per 100sh









# Soft Drink 1.25L

#### \$1.36 per 1L







### **Leggo's Pesto 190g** \$2.36 per 100g







# Moccona Coffee Sachets 10pk







# **C**onfectionery **Bags 150-280g**







### San Remo

# La Pasta Range 120g

#### 83¢ per 100g







## Schweppes/Pepsi Cans 10 x 375mL \$2.13 per 1L







## **The Creamery Yoghurt 170g** 88¢ per 100g









### The Natural

# **Confectionery**

# **Company Bags 180-230g**





### **Unicorn Brie**/

# SAVE \$1.51

# **Camembert Cheese 125g**

### \$31.92 per 1kg







# Whiskas Dry Cat Food 800g 62¢ per 100g