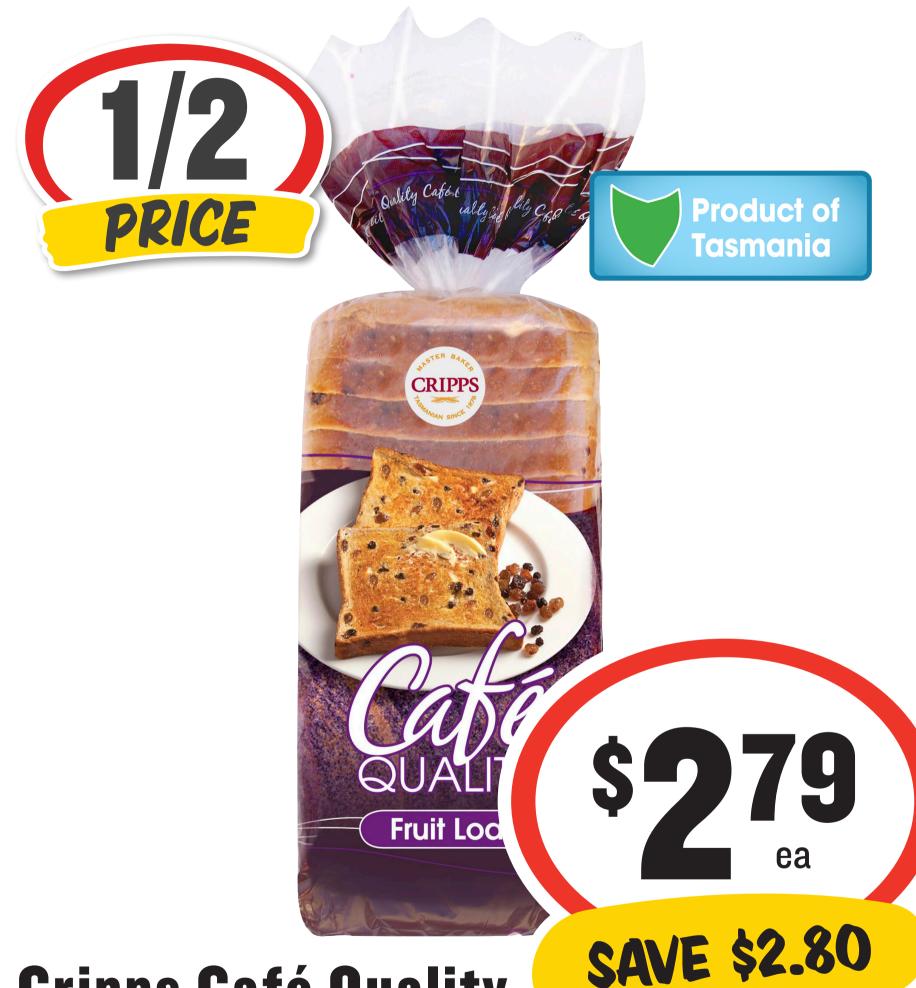

Bens

**Original**.

**AVOURY CHICKEN** 

ea

SAVE SI.UI

**FLAVOUR RICE** 

# Ben's Original

### **SPECIAL FRIED RICE**



## Ben's Original Express Rice 250g \$1.20 per 100g







## CHICKEN NUGGETS

ENERGY 1132 kJ DI\* 13%

ea

#### CRUMBED & FROZEN

great for snacking no preservative added

500 g

### **Black & Gold**

# **Chicken Nuggets 500g**

### \$8.98 per 1kg







## Black & Gold Longlife Milk 1L \$1.79 per 1L







### **Black & Gold**

# Pasta 500g

### 20¢ per 100g







# Bulla Creamy Classics 2L

#### 35¢ per 100mL













# Cadbury/Fry's/ Europe/Toblerone Medium Bars 30-60g









# Campbell's Canned Soup 495-510g







# Campbell's Real Stock 1L

#### 23¢ per 100mL







## **Cripps Café Quality Fruit Loaf 700g** 40¢ per 100g





# Fab Laundry Powder 1.8/2kg & Liquid 1.8L







### **Handee Ultra**

### **Paper Towel 3pk** \$2.22 per 100ea







# Huggies Jumbo Disposable Nappies 60-108s







**iC**are



# Toilet Tissue 8pk

#### 24¢ per 100sh









# Soft Drink 1.25L

#### \$1.36 per 1L







### **Leggo's Pesto 190g** \$2.36 per 100g







# Moccona Coffee Sachets 10pk







# **C**onfectionery **Bags 150-280g**







### San Remo

# La Pasta Range 120g

#### 83¢ per 100g







## Schweppes/Pepsi Cans 10 x 375mL \$2.13 per 1L







## **The Creamery Yoghurt 170g** 88¢ per 100g









### The Natural

# **Confectionery**

# **Company Bags 180-230g**





### **Unicorn Brie**/

# SAVE \$1.51

# **Camembert Cheese 125g**

### \$31.92 per