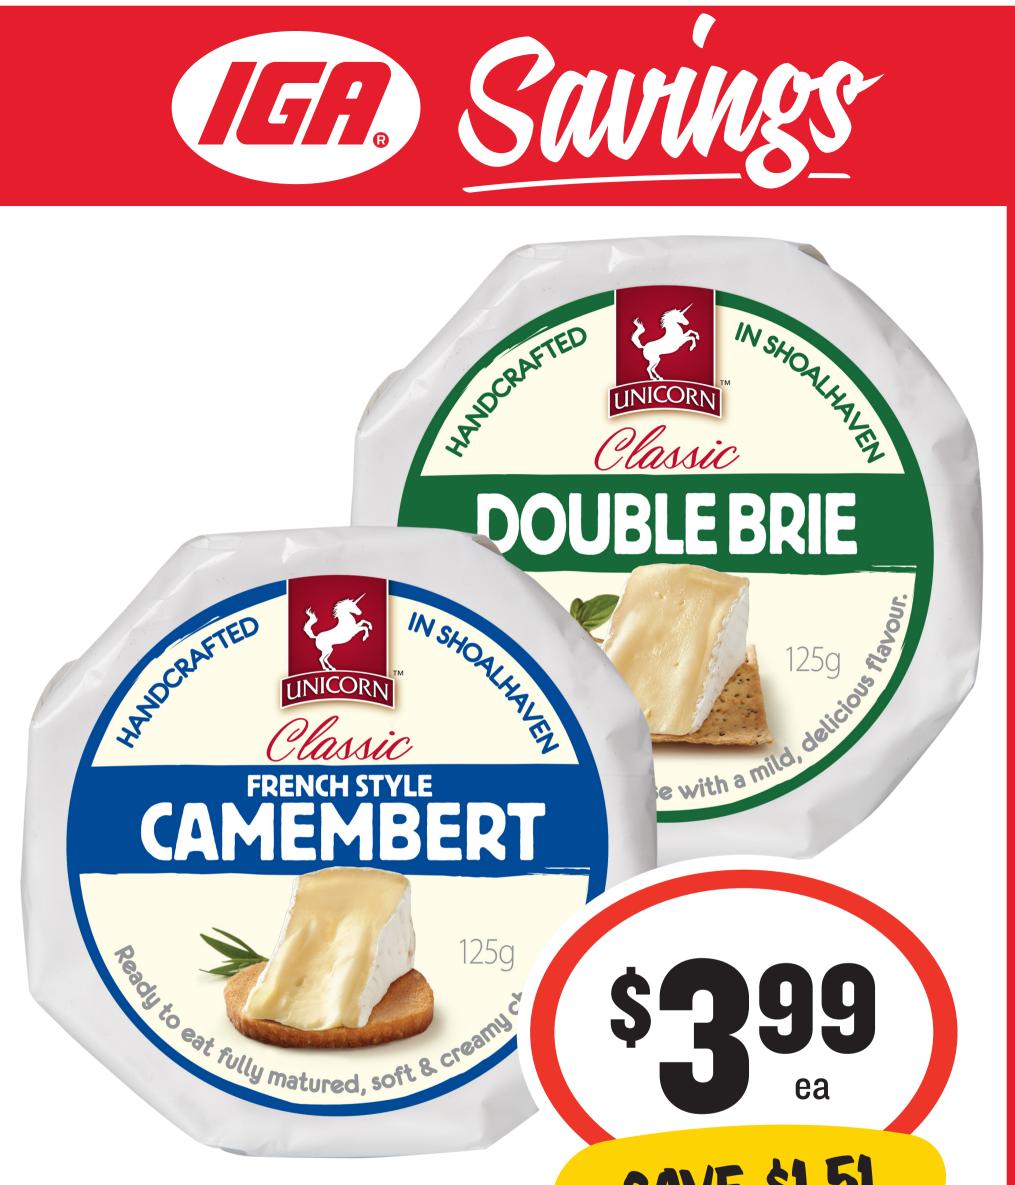

### **Unicorn Brie**/

# SAVE \$1.51

# **Camembert Cheese 125g**

### \$31.92 per 1kg