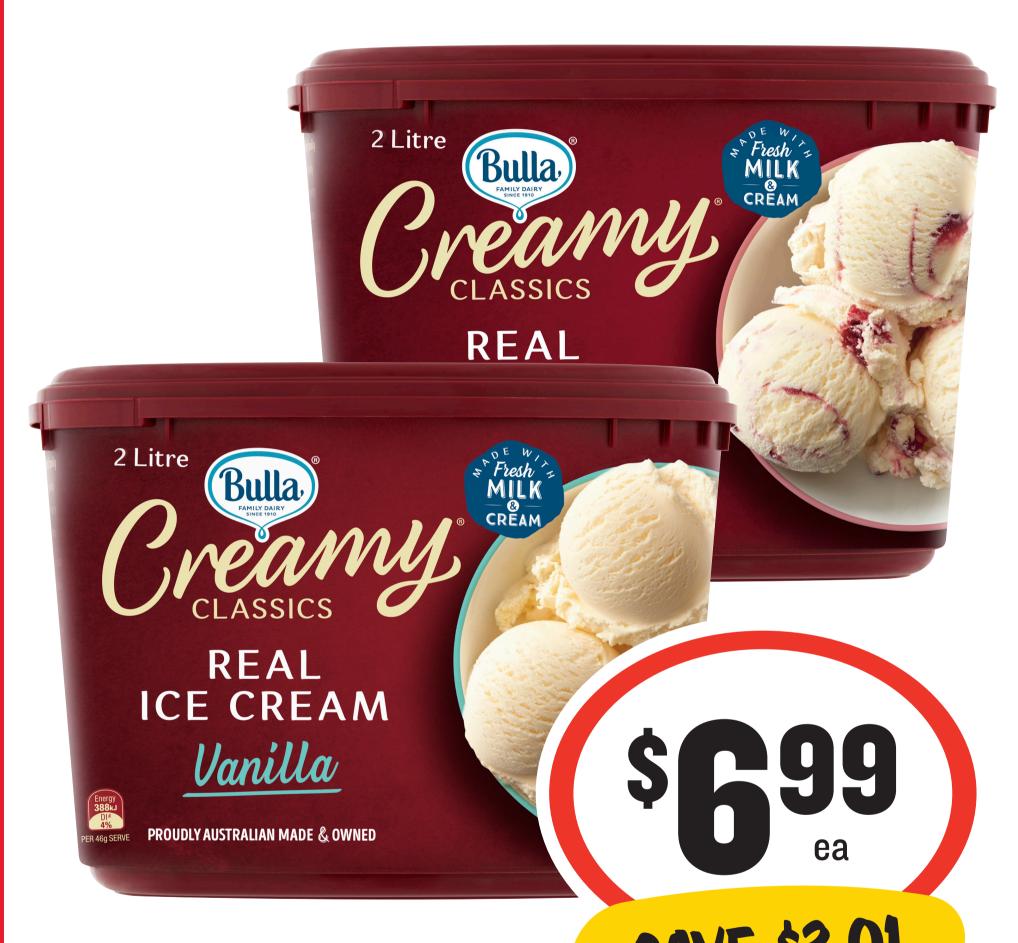

Bens

**Original**.

**AVOURY CHICKEN** 

ea

SAVE SI.UI

**FLAVOUR RICE** 

# Ben's Original

### **SPECIAL FRIED RICE**



## Ben's Original Express Rice 250g \$1.20 per 100g







## CHICKEN NUGGETS

ENERGY 1132 kJ DI\* 13%

ea

#### CRUMBED & FROZEN

great for snacking no preservative added

500 g

### **Black & Gold**

# **Chicken Nuggets 500g**

### \$8.98 per 1kg







## Black & Gold Longlife Milk 1L \$1.79 per 1L







### **Black & Gold**

# Pasta 500g

### 20¢ per 100g







# Bulla Creamy Classics 2L

#### 35¢ per 100mL













# Cadbury/Fry's/ Europe/Toblerone Medium Bars 30-60g









# Campbell's Canned Soup 495-510g







# Campbell's Real Stock 1L

#### 23¢ per 100mL







## **Cripps Café Quality Fruit Loaf 700g** 40¢ per 100g





# Fab Laundry Powder 1.8/2kg & Liquid 1.8L







### **Handee Ultra**

### **Paper Towel 3pk** \$2.22 per 100ea







# Huggies Jumbo Disposable Nappies 60-108s







**iC**are



# Toilet Tissue 8pk

#### 24¢ per 100sh









# Soft Drink 1.25L

#### \$1.36 per 1L







### **Leggo's Pesto 190g** \$2.36 per 100g







# Moccona Coffee Sachets 10pk







# **C**onfectionery **Bags 150-280g**







### San Remo

# La Pasta Range 120g

#### 83¢ per 100g







## Schweppes/Pepsi Cans 10 x 375mL \$2.13 per 1L