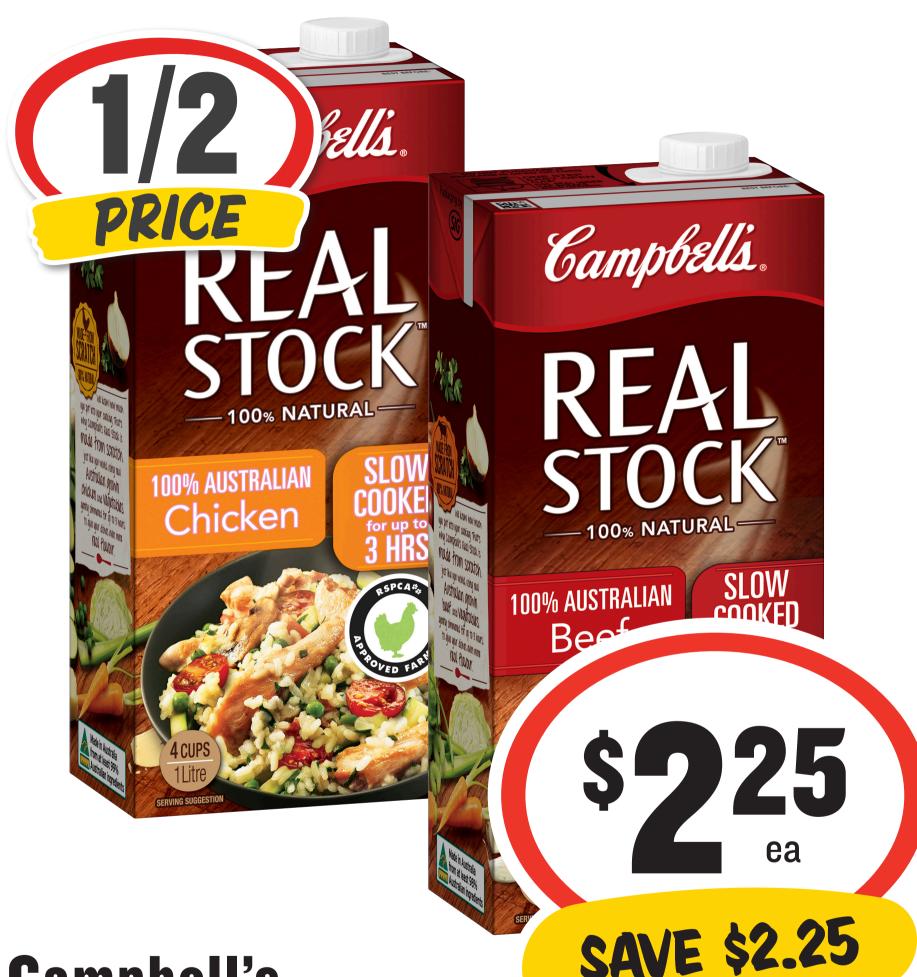

Bens

**Original**.

**AVOURY CHICKEN** 

ea

SAVE SI.UI

**FLAVOUR RICE** 

# Ben's Original

### **SPECIAL FRIED RICE**



## Ben's Original Express Rice 250g \$1.20 per 100g







## CHICKEN NUGGETS

ENERGY 1132 kJ DI\* 13%

ea

#### CRUMBED & FROZEN

great for snacking no preservative added

500 g

### **Black & Gold**

# **Chicken Nuggets 500g**

### \$8.98 per 1kg







## Black & Gold Longlife Milk 1L \$1.79 per 1L







### **Black & Gold**

# Pasta 500g

### 20¢ per 100g







# Bulla Creamy Classics 2L

#### 35¢ per 100mL













# Cadbury/Fry's/ Europe/Toblerone Medium Bars 30-60g









# Campbell's Canned Soup 495-510g







# Campbell's Real Stock 1L

#### 23¢ per 100mL







## **Cripps Café Quality Fruit Loaf 700g** 40¢ per 100g





# Fab Laundry Powder 1.8/2kg & Liquid 1.8L







### **Handee Ultra**

### **Paper Towel 3pk** \$2.22 per 100ea







# Huggies Jumbo Disposable Nappies 60-108s







**iC**are



# Toilet Tissue 8pk

#### 24¢ per 100sh









# Soft Drink 1.25L

#### \$1.36 per 1L







### **Leggo's Pesto 190g** \$2.36 per 100g







# Moccona Coffee Sachets 10pk







# **C**onfectionery **Bags 150-280g**







### San Remo

# La Pasta Range 120g

#### 83¢ per 100g







## Schweppes/Pepsi Cans 10 x 375mL \$2.13 per 1L







## **The Creamery Yoghurt 170g** 88¢ per 100g









### The Natural

# **Confectionery**

# **Company Bags 180-230g**





### **Unicorn Brie**/

# SAVE