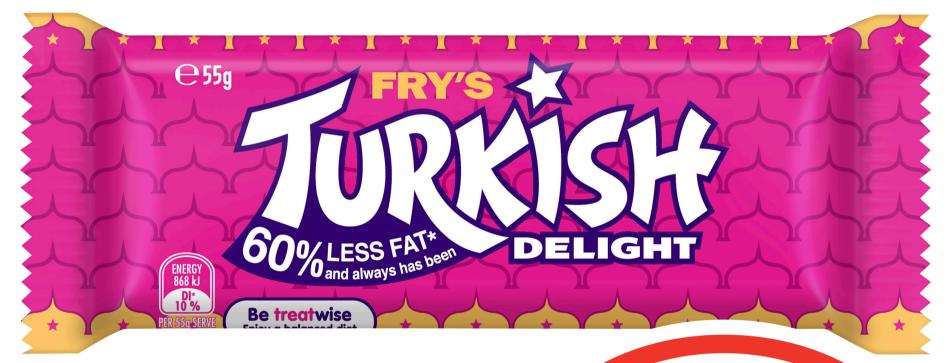

Bens

**Original**.

**AVOURY CHICKEN** 

ea

SAVE SI.UI

**FLAVOUR RICE** 

# Ben's Original

### **SPECIAL FRIED RICE**



## Ben's Original Express Rice 250g \$1.20 per 100g







## CHICKEN NUGGETS

ENERGY 1132 kJ DI\* 13%

ea

#### CRUMBED & FROZEN

great for snacking no preservative added

500 g

### **Black & Gold**

# **Chicken Nuggets 500g**

### \$8.98 per 1kg







## Black & Gold Longlife Milk 1L \$1.79 per 1L







### **Black & Gold**

# Pasta 500g

### 20¢ per 100g







# Bulla Creamy Classics 2L

#### 35¢ per 100mL













# Cadbury/Fry's/ Europe/Toblerone Medium Bars 30-60g









# Campbell's Canned Soup 495-510g







# Campbell's Real Stock 1L

#### 23¢ per 100mL







## **Cripps Café Quality Fruit Loaf 700g** 40¢ per 100g





# Fab Laundry Powder 1.8/2kg & Liquid 1.8L







### **Handee Ultra**

### **Paper Towel 3pk** \$2.22 per 100ea







# Huggies Jumbo Disposable Nappies 60-108s







**iC**are



# Toilet Tissue 8pk

#### 24¢ per 100sh









# Soft Drink 1.25L

#### \$1.36 per 1L







### **Leggo's Pesto 190g** \$2.36 per 100g







# Moccona Coffee Sachets 10pk







# **C**onfectionery **Bags 150-280g**







### San Remo

# La Pasta Range 120g

#### 83¢ per 100g







## Schweppes/Pepsi Cans 10 x 375mL \$2.13 per 1L







## **The Creamery Yoghurt 170g** 88¢ per 100g