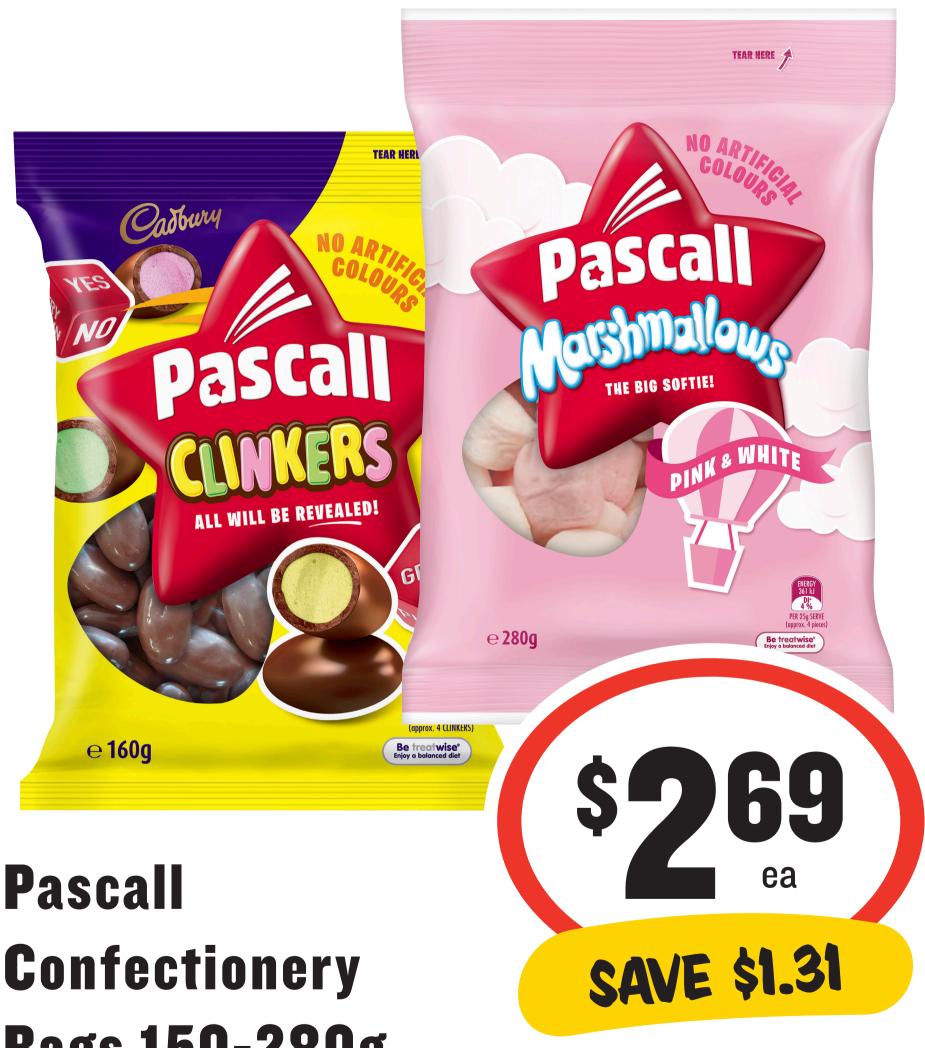

en Nuggets 500g**

### \$8.98 per 1kg







## Black & Gold Longlife Milk 1L \$1.79 per 1L







### **Black & Gold**

# Pasta 500g

### 20¢ per 100g







# Bulla Creamy Classics 2L

#### 35¢ per 100mL













# Cadbury/Fry's/ Europe/Toblerone Medium Bars 30-60g









# Campbell's Canned Soup 495-510g







# Campbell's Real Stock 1L

#### 23¢ per 100mL







## **Cripps Café Quality Fruit Loaf 700g** 40¢ per 100g





# Fab Laundry Powder 1.8/2kg & Liquid 1.8L







### **Handee Ultra**

### **Paper Towel 3pk** \$2.22 per 100ea







# Huggies Jumbo Disposable Nappies 60-108s







**iC**are



# Toilet Tissue 8pk

#### 24¢ per 100sh









# Soft Drink 1.25L

#### \$1.36 per 1L







### **Leggo's Pesto 190g** \$2.36 per 100g







# Moccona Coffee Sachets 10pk







# **C**onfectionery **Bags 150-280g**







### San Remo

# La Pasta Range 120g

#### 83¢ per 100g







## Schweppes/Pepsi Cans 10 x 375mL \$2.13 per 1L







## **The Creamery Yoghurt 170g** 88¢ per 100g









### The Natural

# **Confectionery**

# **Company Bags 180-230g**





### **Unicorn Brie**/

# SAVE \$1.51

# **Camembert Cheese 125g**

### \$31.92 per 1kg







# Whiskas Dry Cat Food 800g 62¢ per 100g