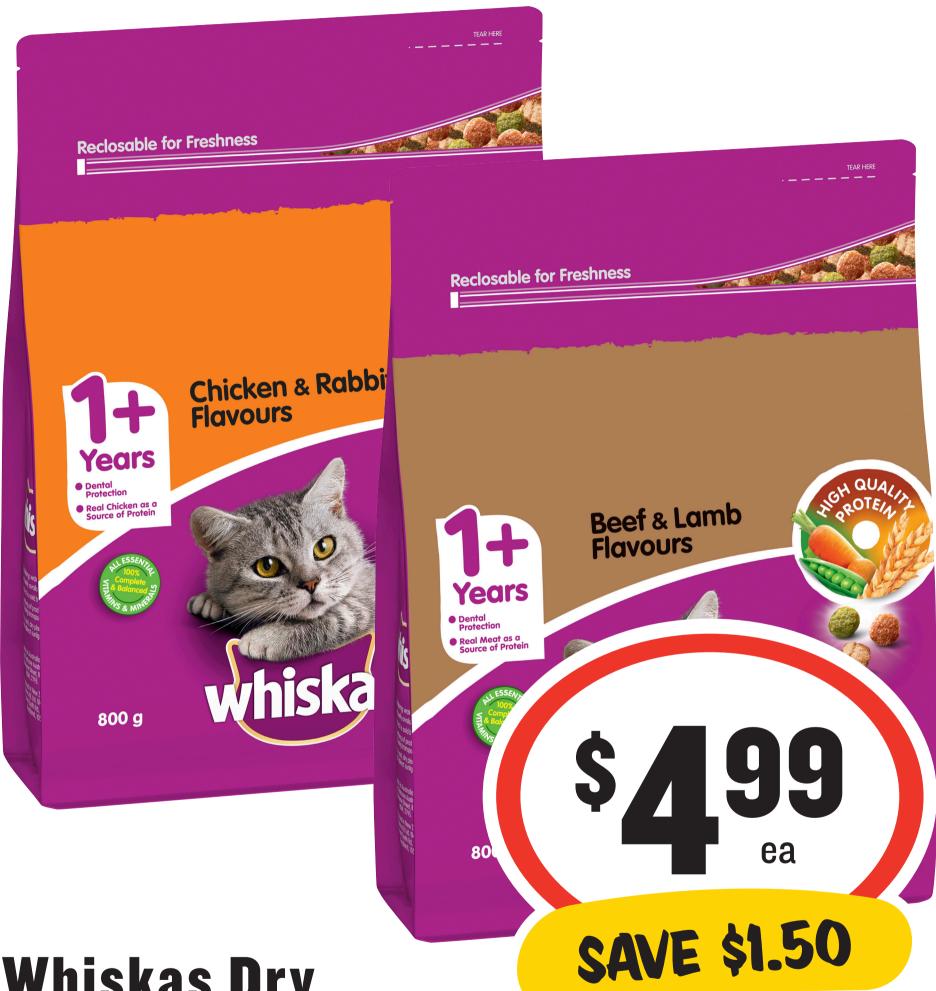

ipps Café Quality Fruit Loaf 700g** 40¢ per 100g





# Fab Laundry Powder 1.8/2kg & Liquid 1.8L







### **Handee Ultra**

### **Paper Towel 3pk** \$2.22 per 100ea







# Huggies Jumbo Disposable Nappies 60-108s







**iC**are



# Toilet Tissue 8pk

#### 24¢ per 100sh









# Soft Drink 1.25L

#### \$1.36 per 1L







### **Leggo's Pesto 190g** \$2.36 per 100g







# Moccona Coffee Sachets 10pk







# **C**onfectionery **Bags 150-280g**







### San Remo

# La Pasta Range 120g

#### 83¢ per 100g







## Schweppes/Pepsi Cans 10 x 375mL \$2.13 per 1L







## **The Creamery Yoghurt 170g** 88¢ per 100g









### The Natural

# **Confectionery**

# **Company Bags 180-230g**





### **Unicorn Brie**/

# SAVE \$1.51

# **Camembert Cheese 125g**

### \$31.92 per 1kg







# Whiskas Dry Cat Food 800g 62¢ per 100g