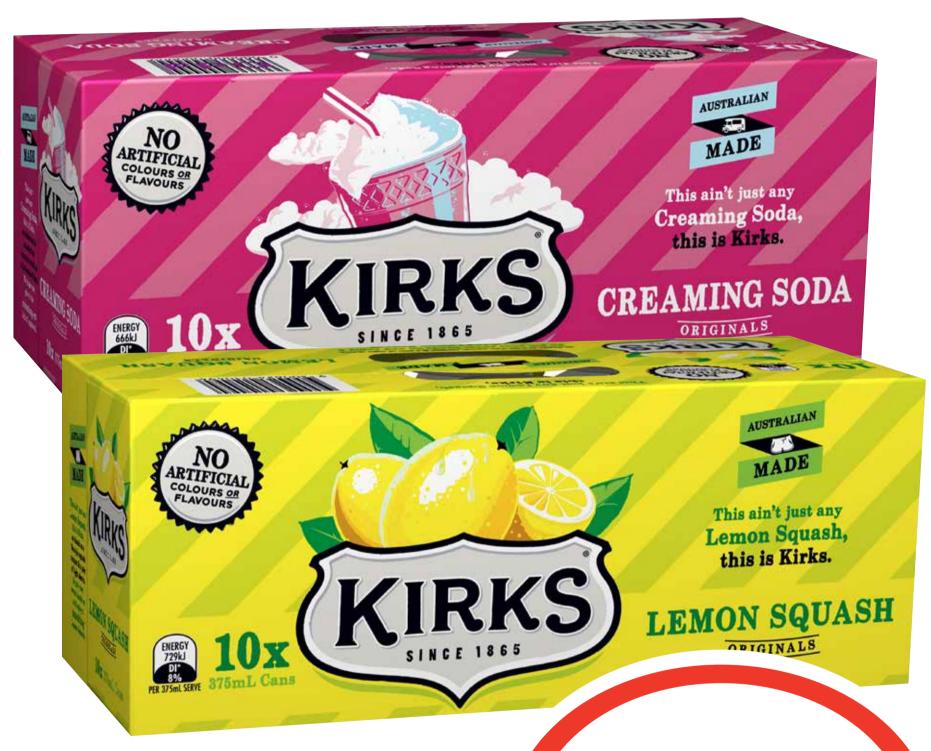

#### Kirks Canned Soft Drink 375mL 10pk

\$1.86 per 1L

\$699 ea

**SAVE \$1.00** 