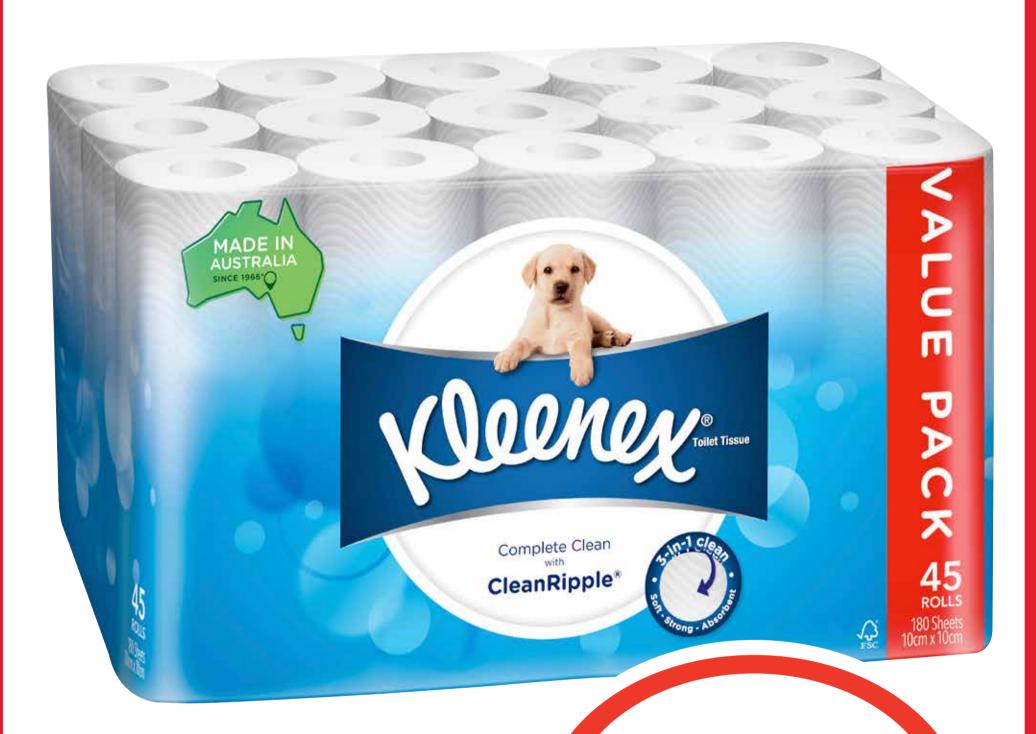

## CTA SUURS

Kleenex Toilet Tissue 45pk

25¢ per 100sh

\$1099 ea

SAVE \$10.50

\$299 ea

**SAVE \$3.01** 