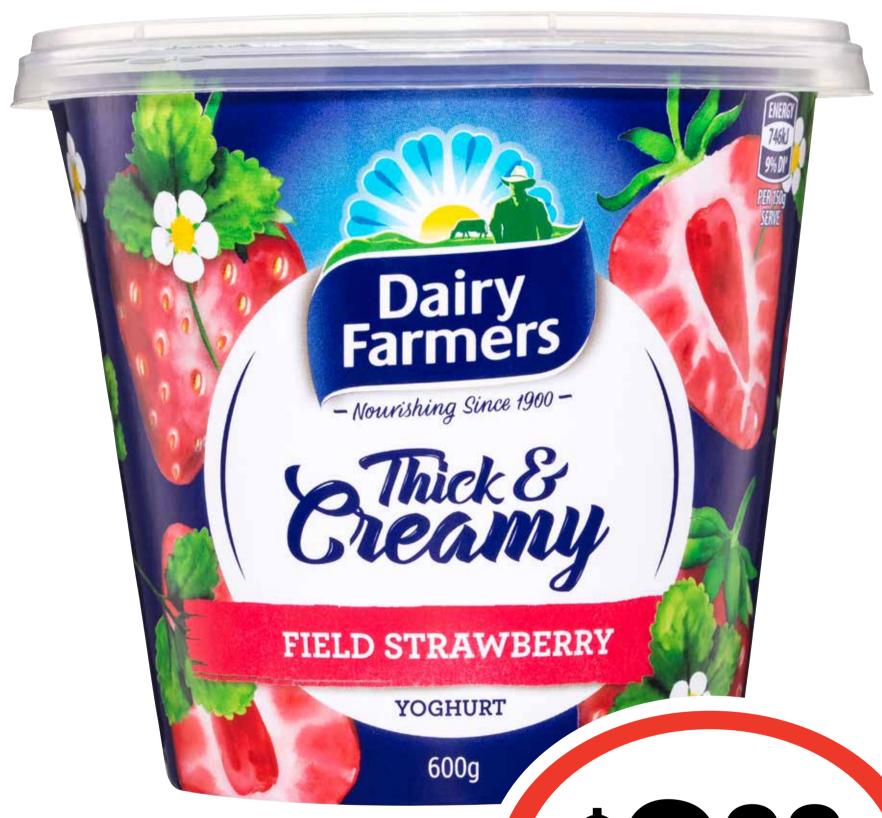

# CTI SWWSS

Entertaining MADE EASY WITH (1513)

53¢ per 100g

Dairy Farmers
Thick & Creamy
Yoghurt 600g

67¢ per 100g

\$399 ea

**SAVE \$1.70** 

Handee Ultra Paper Towel 3pk