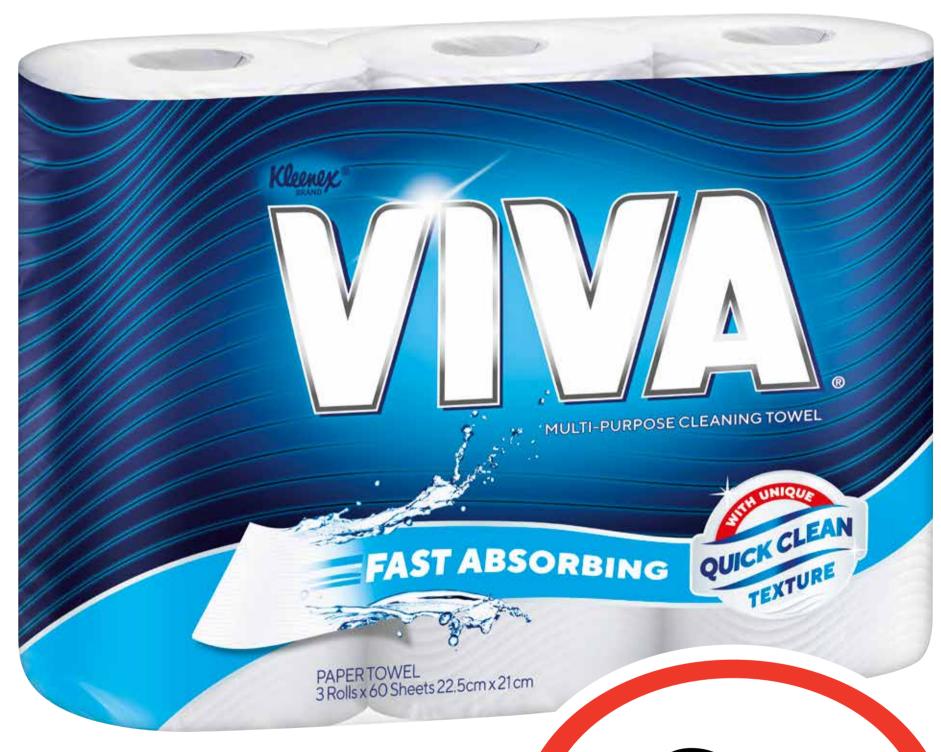

## CTI SUURS

Kirks Soft Drink 1.25L

\$1.20 per 1L

Kleenex Viva Paper Towel 3pk \$399 ea

**SAVE \$1.56** 