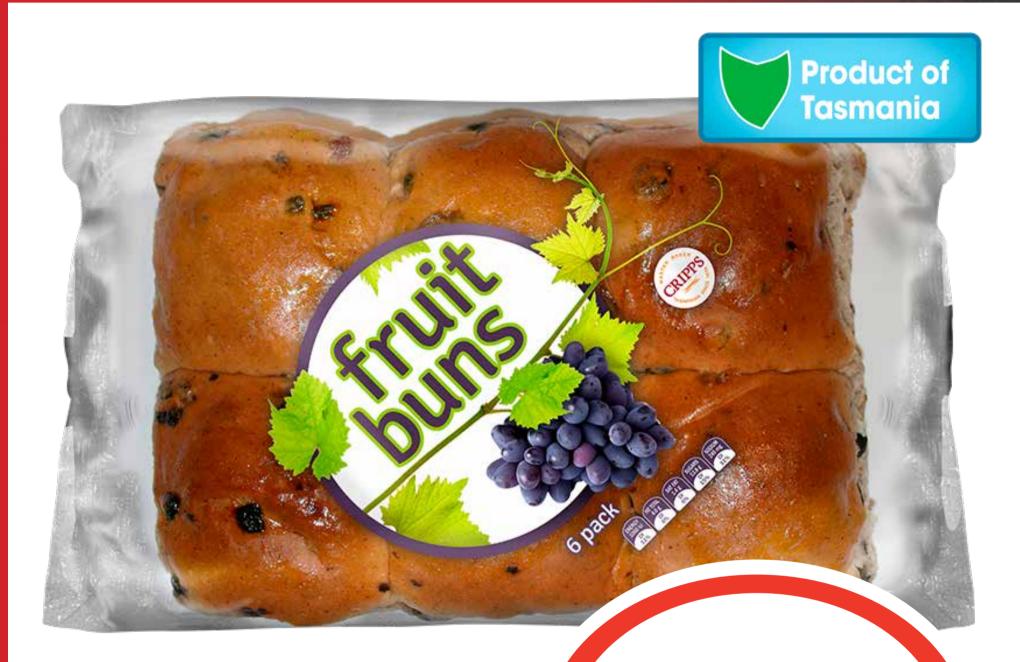

#### Cripps Fruit Buns 6pk

58¢ per 1ea

\$349 ea

**SAVE \$1.50** 

Devondale Dairy/ Extra Soft Butter Tub 500g

80¢ per 100g

\$399 ea

**SAVE \$1.71** 