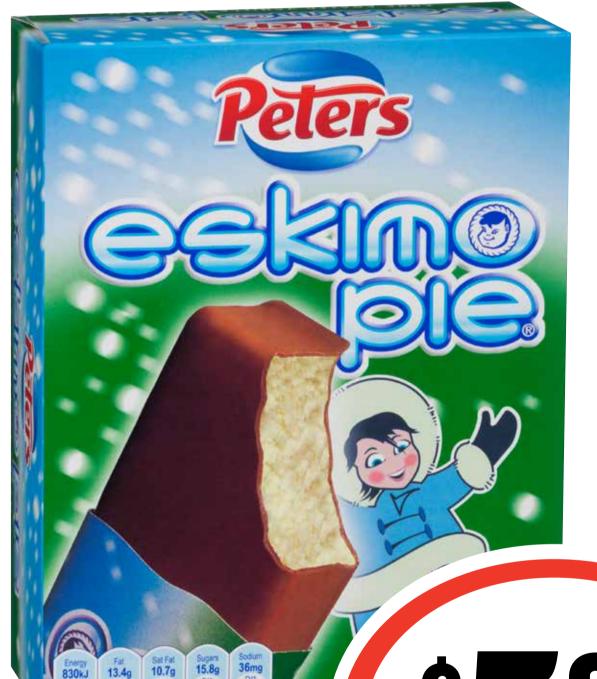

## Coin Surveys

Pedigree Canned Dog Food 700g

34¢ per 100g

SAVE 14¢

Buy this product and help IGA raise much needed funds for the Special Olympics

Peters Eskimo Pies 6pk

\$1.09 per 100mL

\$599 ea