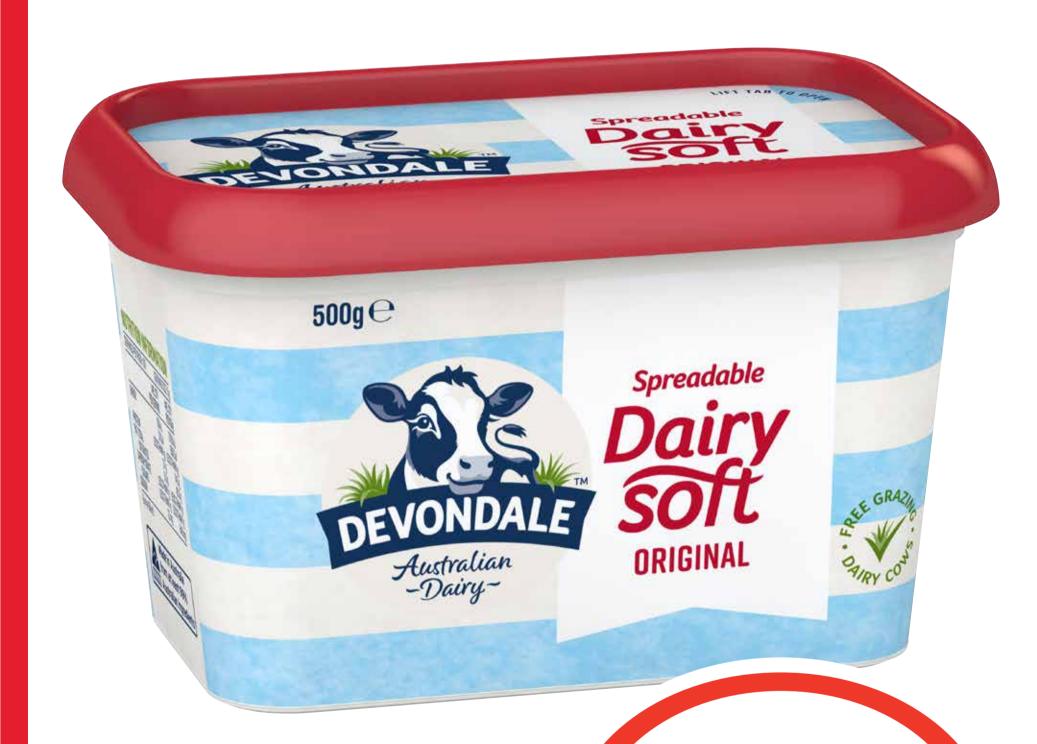

#### Cripps Fruit Buns 6pk

58¢ per 1ea

\$349 ea

**SAVE \$1.50** 

Devondale Dairy/ Extra Soft Butter Tub 500g

80¢ per 100g

\$399 ea

**SAVE \$1.71** 