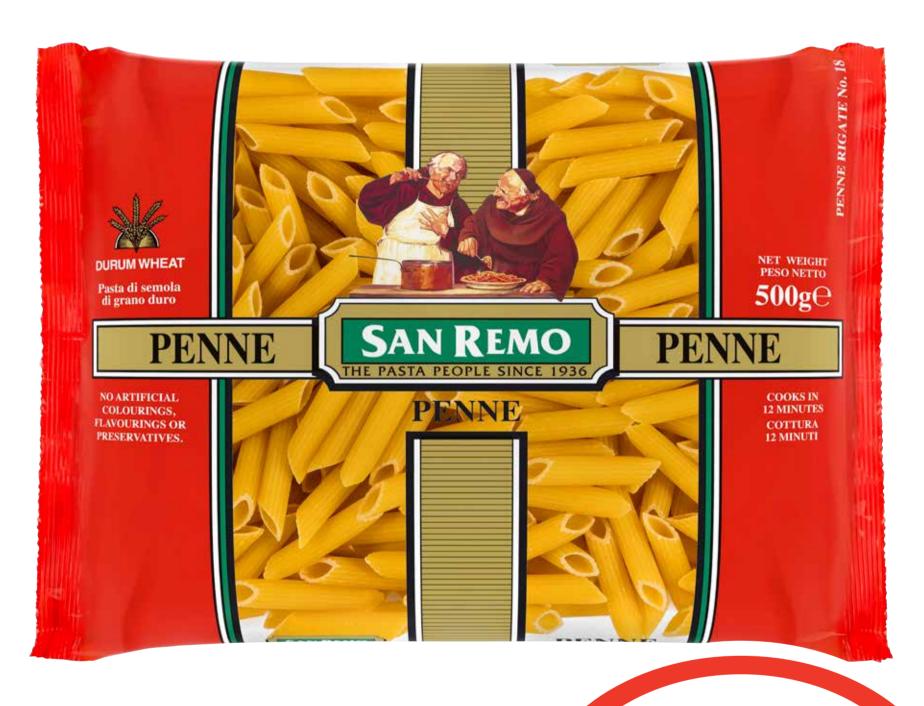

## CTI SUURS

Peters Light & Creamy 1.8L

22¢ per 100mL

\$399 ea

**SAVE \$1.51** 

San Remo Pasta Range 375/500g \$225 ea SAVE 35¢