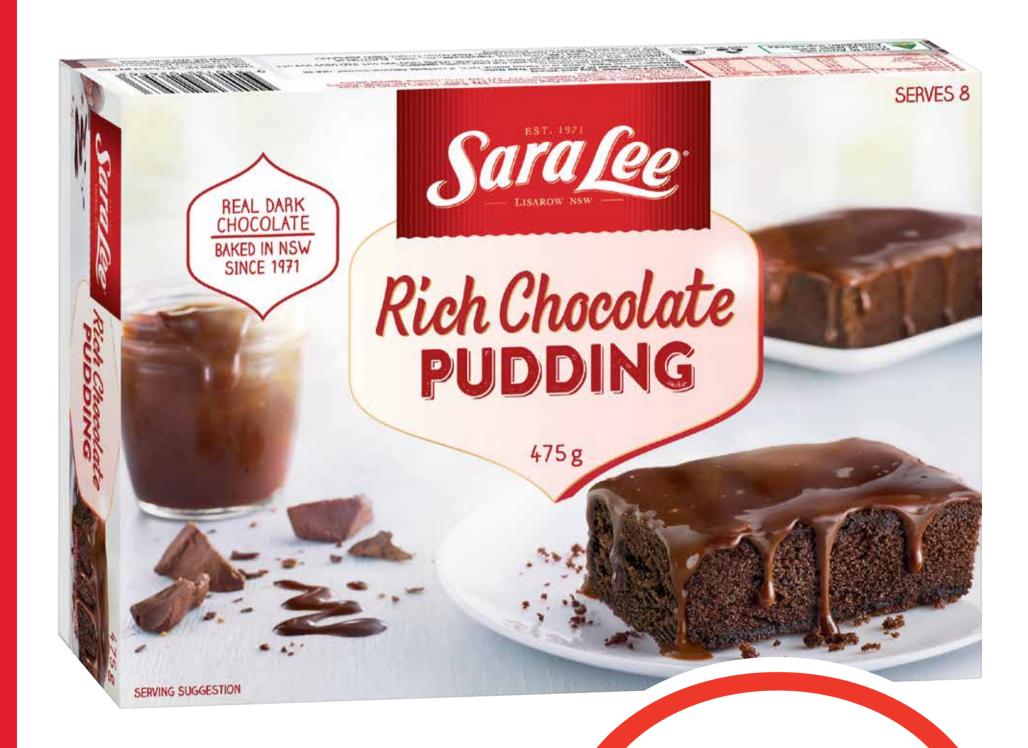

## CTIP SUUMSS

Sara Lee Pudding 475g

\$1.05 per 100g

\$499 ea

**SAVE \$1.41** 

Buy this product and help IGA raise much needed funds for the Special Olympics

\$26.21 per 1kg

Buy this product and help IGA raise much needed funds for the Special Olympics