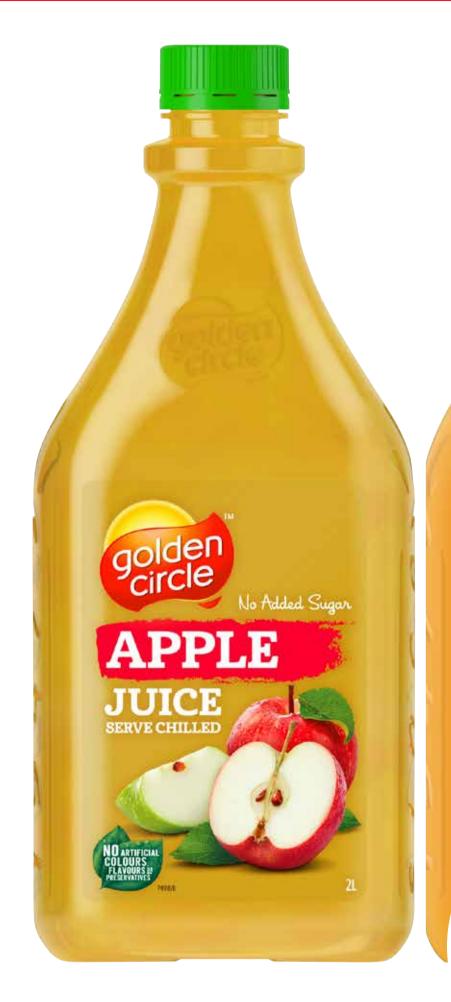

## CTIP SUUMSS

\$299 ea

SAVE 46¢

Golden Circle Long Life Juice 2L

\$1.50 per 1L