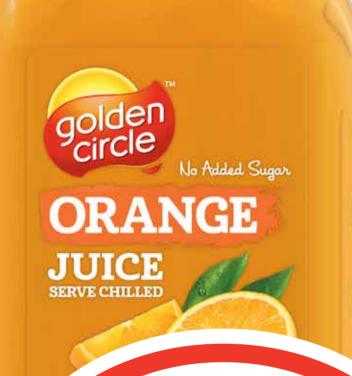

## CTIP SUUMSS

\$299 ea

SAVE 46¢

Golden Circle Long Life Juice 2L

\$1.50 per 1L