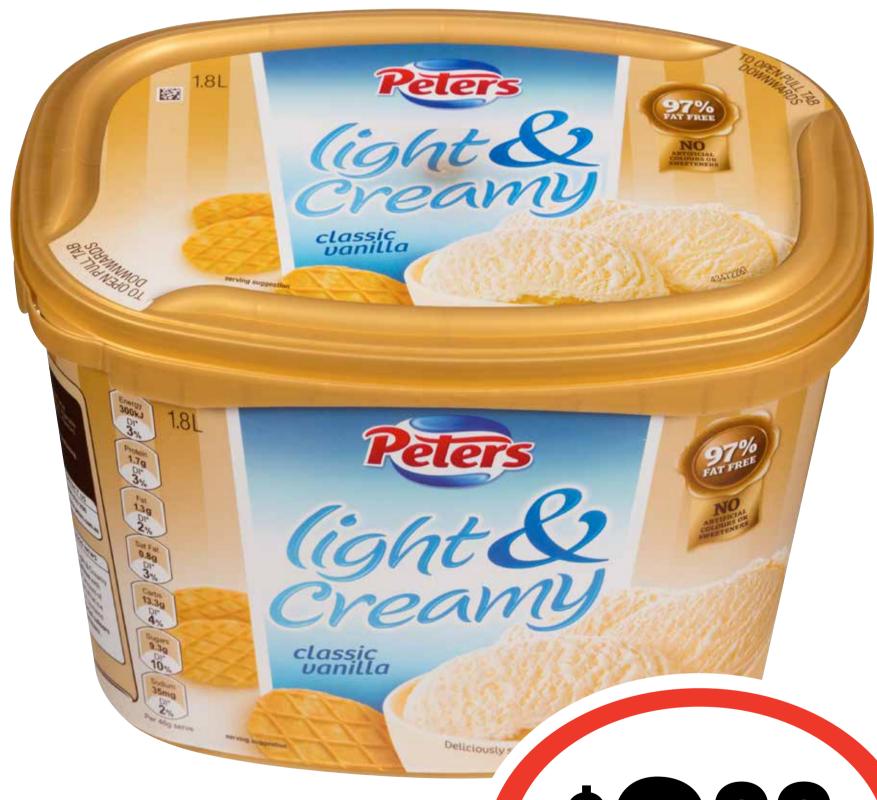

## CTI SUURS

Peters Light & Creamy 1.8L

22¢ per 100mL

\$399 ea

**SAVE \$1.51** 

San Remo Pasta Range 375/500g \$225 ea SAVE 35¢