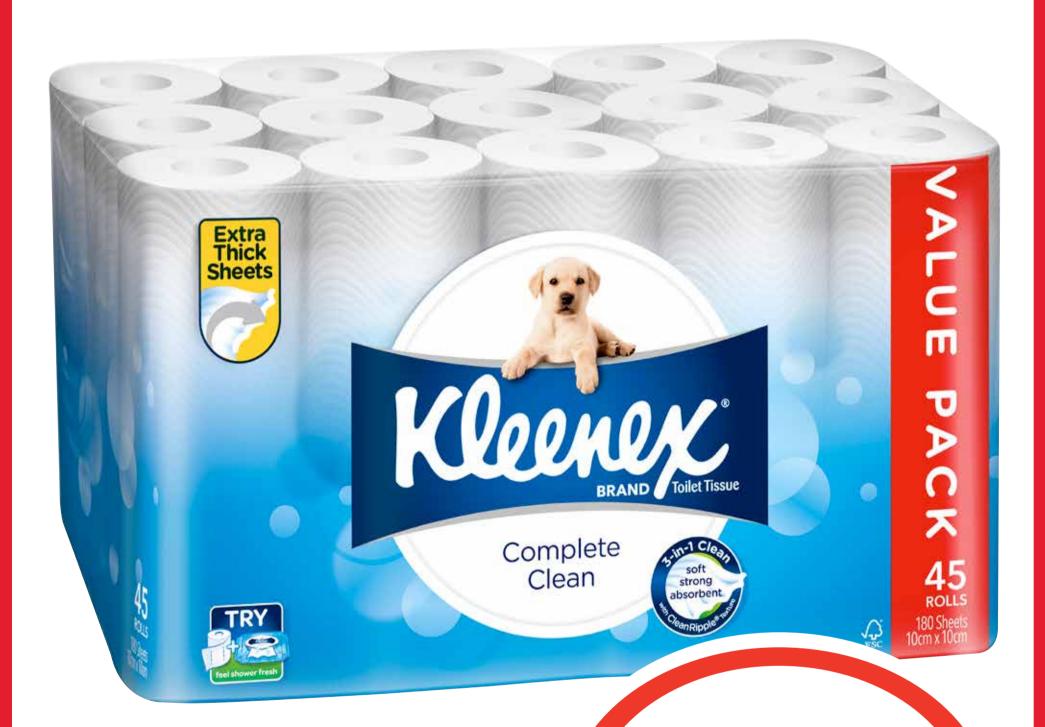

# (17/1) Surves

Ingham's Chicken **Breast Tenders 400g** 

\$12.48 per 1kg

Kleenex Toilet Tissue 45pk

22¢ per 100sh

\$1 **799** ea

SAVE \$10.00

Buy this product and help IGA raise much needed funds for the Special Olympics