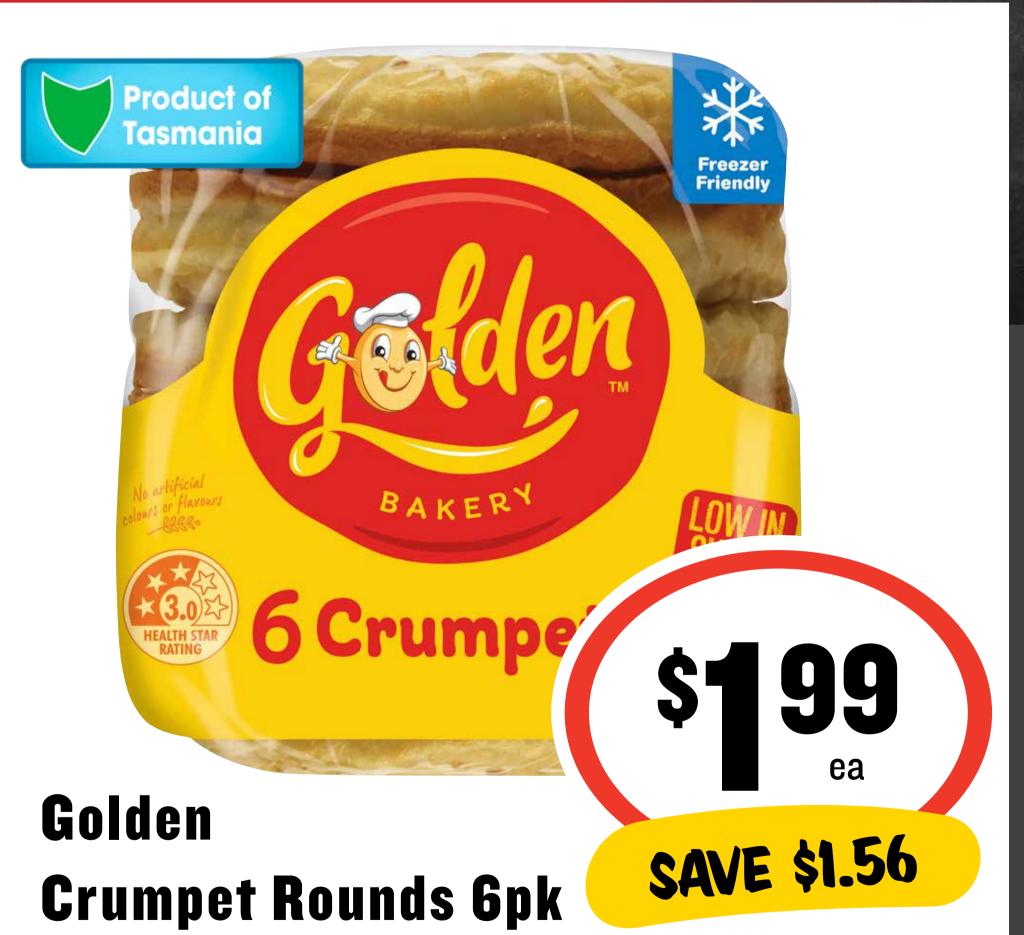

# CTIP SUUMSS

100% Juicy Long Life Juice 2L

\$1.50 per 1L

\$299 ea

**SAVE \$1.00** 

Arnott's Shapes 140-190g \$249 ea

SAVE 71¢

Buy this product and help IGA raise much needed funds for the Special Olympics