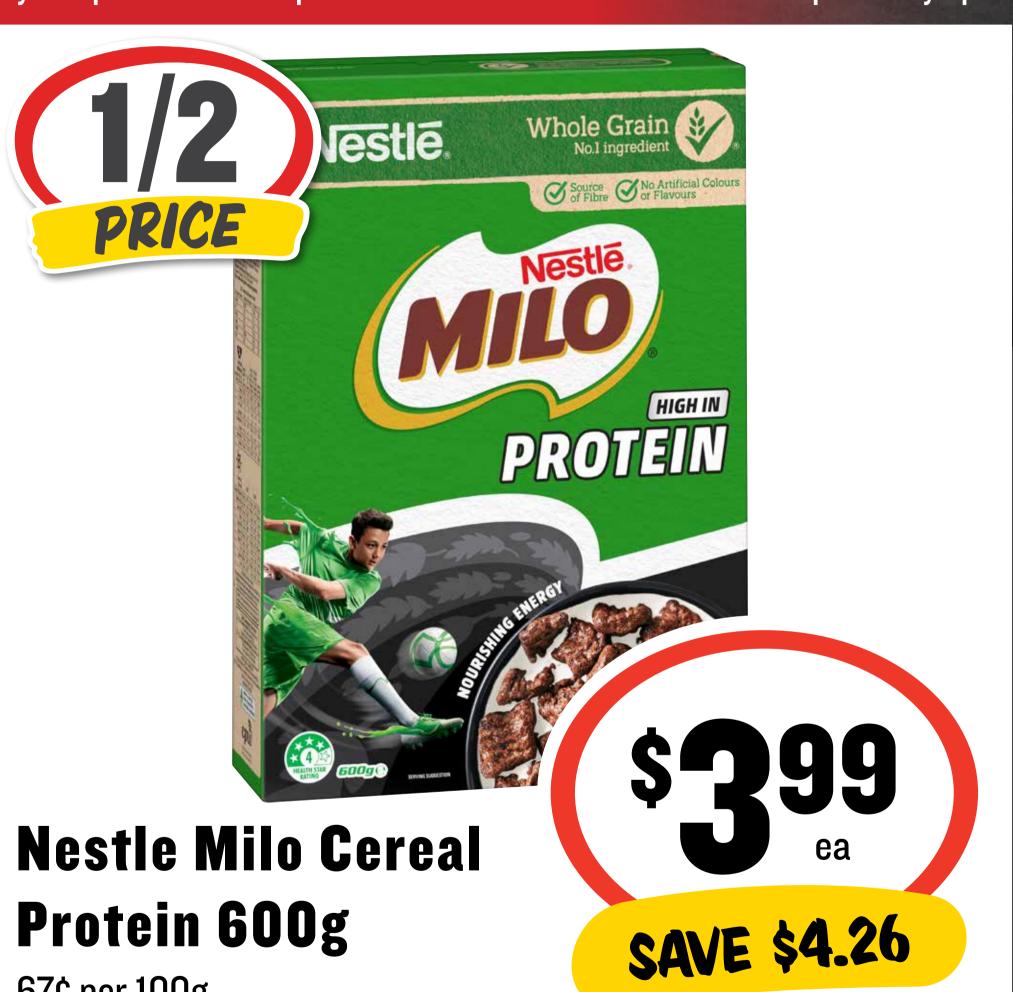

Buy this product and help IGA raise much needed funds for the Special Olympics

67¢ per 100g

Buy this product and help IGA raise much needed funds for the Special Olympics

Nestle Milo Ice Cream Tub 470mL

\$1.06 per 100mL