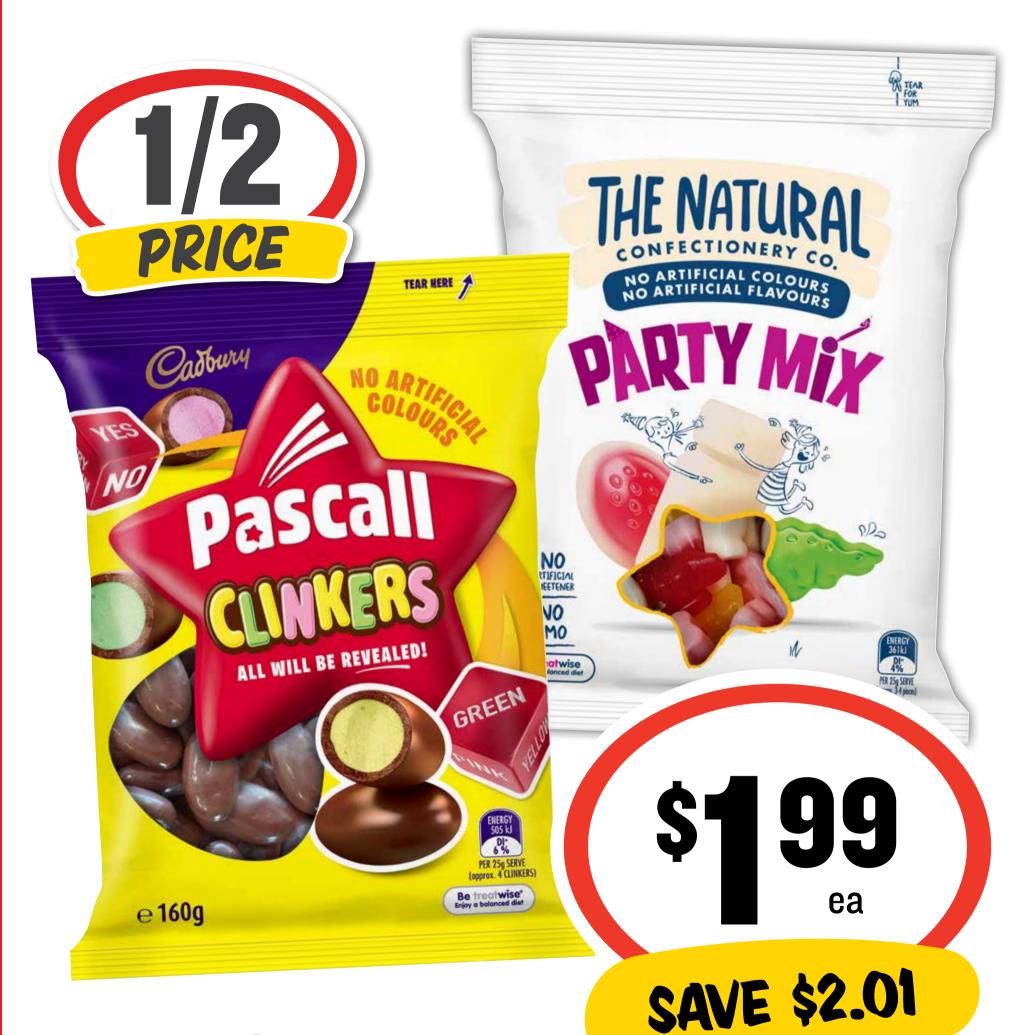

# CTI SUURS

Pascall/The Natural Confectionery Bags 160-280g

Perfect Italiano Grated Cheese 450g

\$11.09 per 1kg

\$499 ea

**SAVE \$2.66** 

Cream Cheese Block 250g

\$9.60 per 1kg