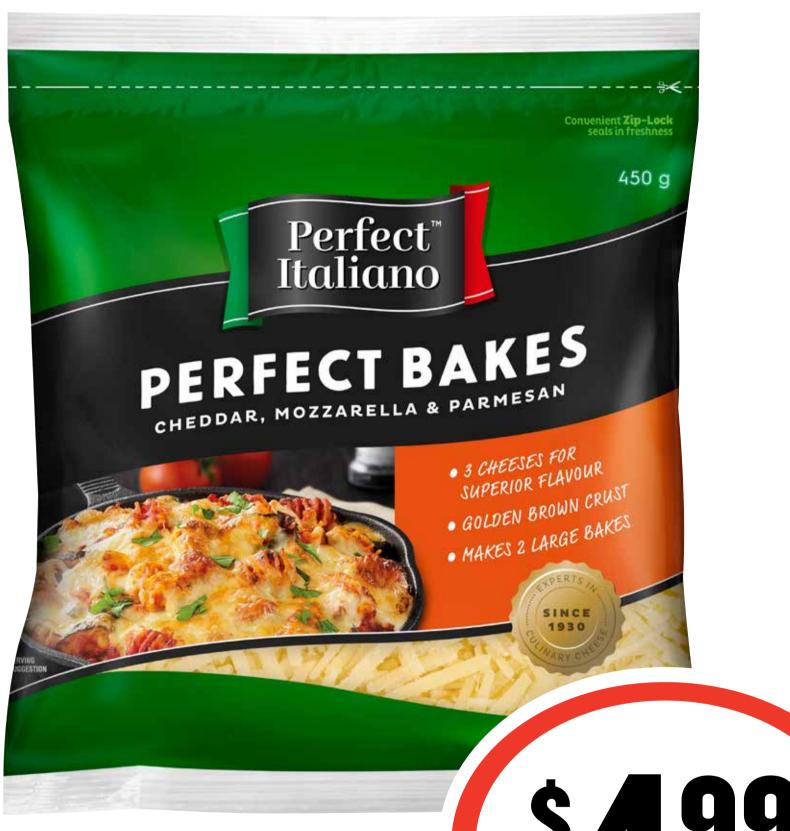

# CTI SUURS

Pascall/The Natural Confectionery Bags 160-280g

Perfect Italiano Grated Cheese 450g

\$11.09 per 1kg

\$499 ea

**SAVE \$2.66** 

Cream Cheese Block 250g

\$9.60 per 1kg