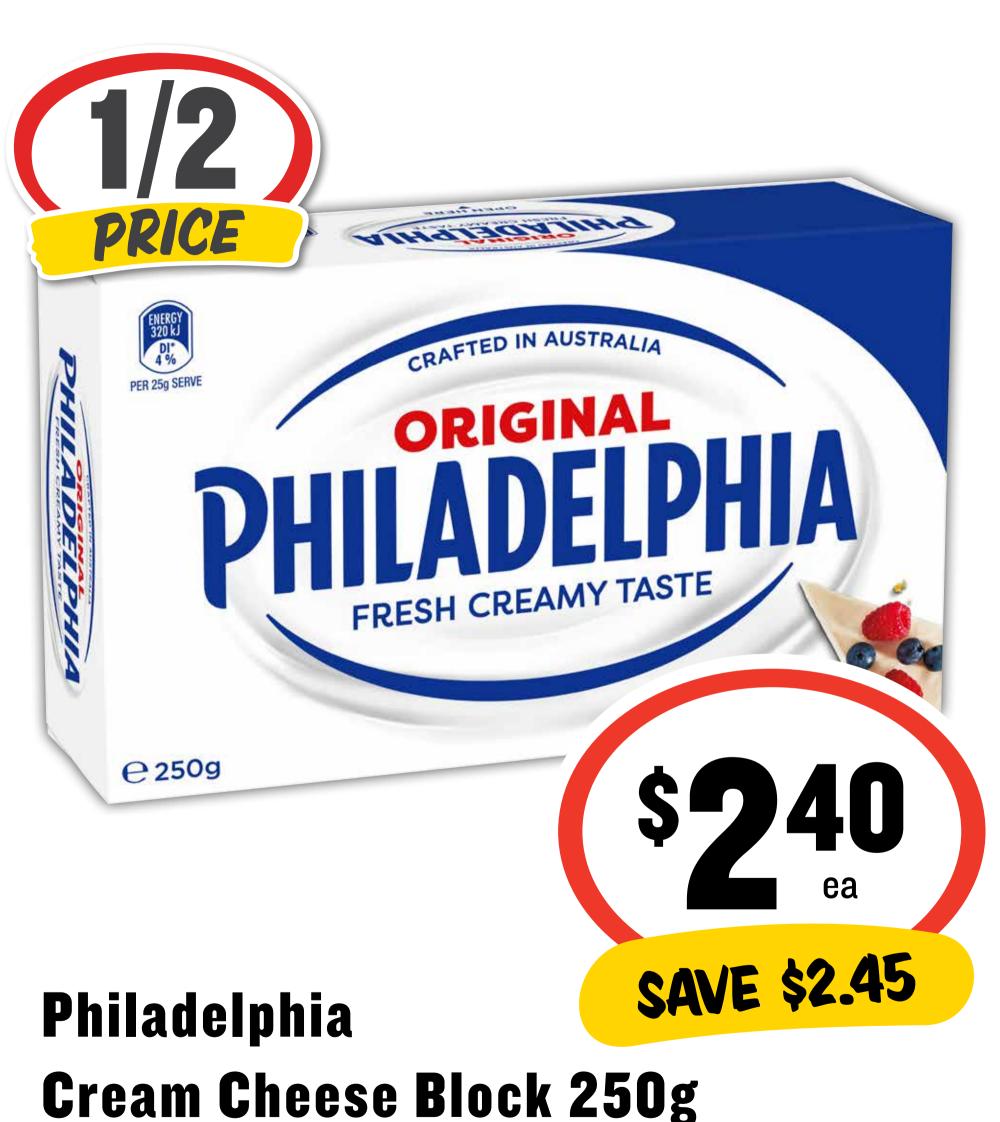

# CTI SUURS

Pascall/The Natural Confectionery Bags 160-280g

Perfect Italiano Grated Cheese 450g

\$11.09 per 1kg

\$499 ea

**SAVE \$2.66** 

Cream Cheese Block 250g

\$9.60 per 1kg