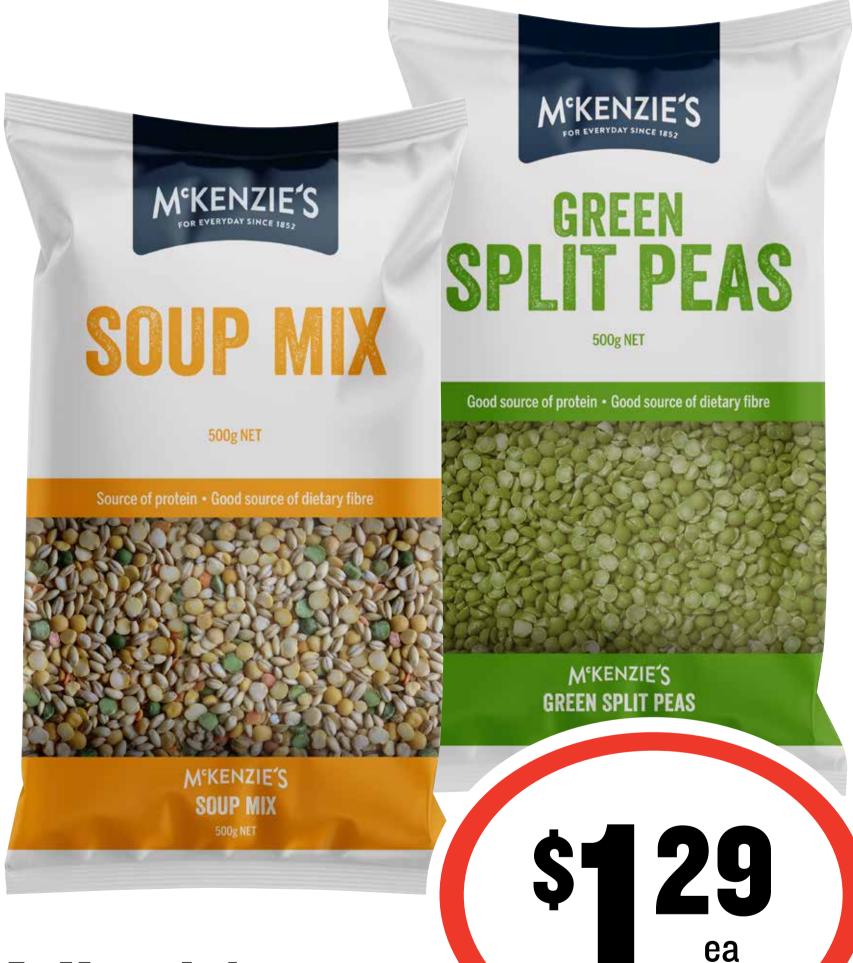

# CTI SUURS

McKenzie's Soup Mixes 500g

\$2.58 per 1kg

SAVE 40¢

Buy this product and help IGA raise much needed funds for the Special Olympics