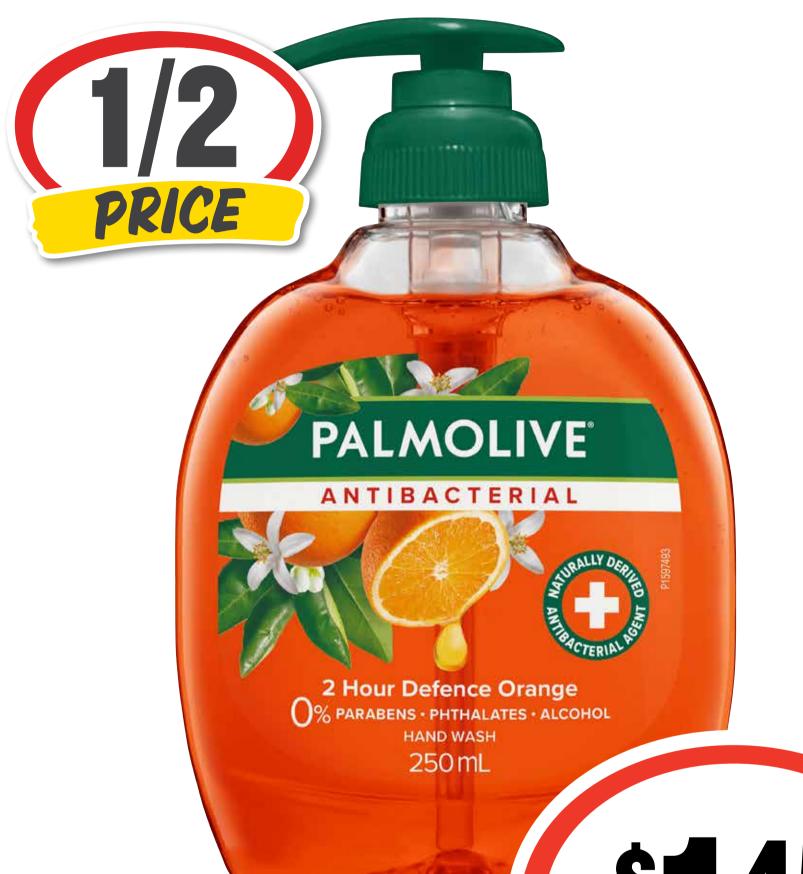

# CTIP SWWSS

Palmolive Softwash/ Antibacterial Liquid Soap Pump 250mL

58¢ per 100mL

\$1 45 ea

**SAVE \$1.45** 