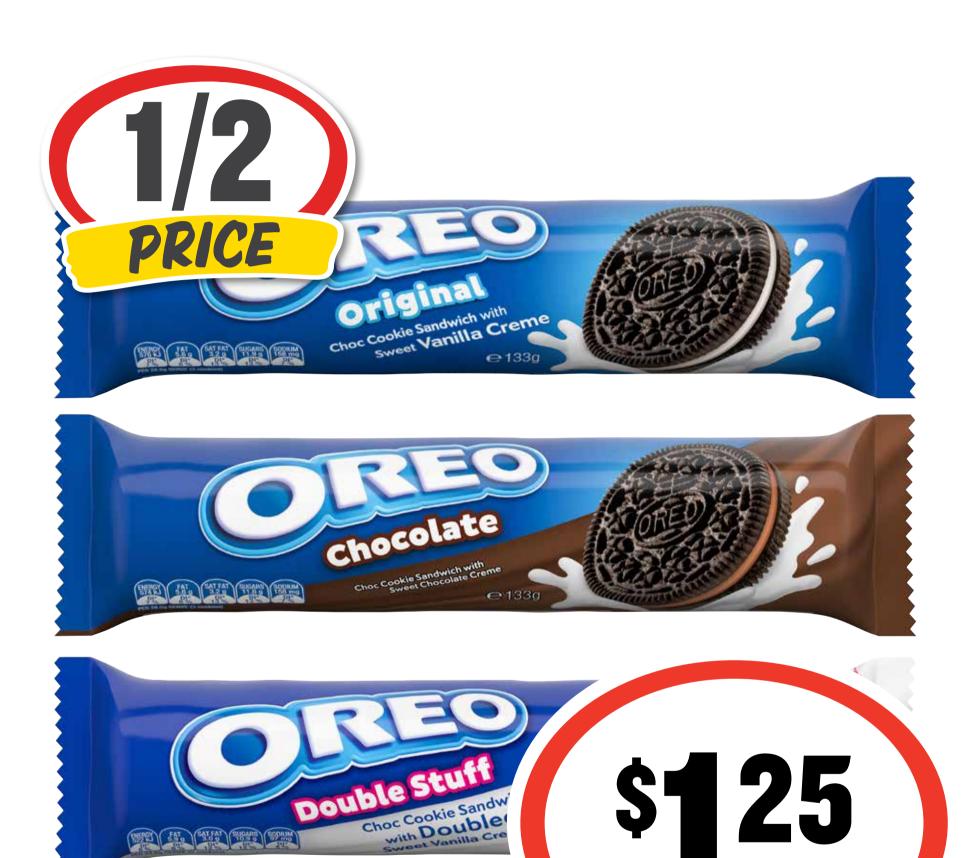

### **Allen's Jelly/Mint**

# Confectionery

### **Range 140-200g**











# Campbell's Canned Soup 495-510g





### Sprite Soft Drink Cans 24 x 375mL \$2.36 per 1L









# Continental Pasta & Sauce/Seasoned Rice 110-190g







### **Cripps Master Muffins 6pk** \$1.05 per 100g



ea







### **Thick & Creamy Yoghurt 600g** 83¢ per 100g







# M&M's/Maltesers 130-180g









### **Extreme Clean Toothpaste 170g** \$1.62 per 100g







# On the Go Cheese & Crackers 50g/ Artisan 36/38g









### Nanna's Snack

## Fruit Pies 4pk/ Family 600g







# Sachets 10pk/Gold

8pk







Nutella



# **Biscuits 193g**

### \$2.18 per 100g









ea

### **Oreo Cookie 131-147g**







### Original Source Shower Gel 250mL \$1.00 per 100mL







### Softwash Liquid Soap Pump 250mL 60¢ per 100mL









### **Grated Cheese 450g** \$15.53 per 1kg









# Peters Original Ice Cream 2L

#### 26¢ per 100mL







# San Remo Pasta 375/500g







### Streets Golden Gaytime 4pk \$1.30 per 100mL











HOLD

....







AIRSPRAY

FINE SPRAY











SALON QUALITY FORMULA

Moisture Rich

5 IN 1 BENEFITS: SHINY, SMOOTH, SOFT, MANAGEABLE & HEALTHY-LOOKING HAIR



SHAMPOO | 940mL



TRESemmé

USED BY PROFESSIONALS

SALON QUALITY FORMULA

HELPS WITH FRIZZ CONTROL & MAKES YOUR HAIR 2X SMOOTHER\*



### Tresemme



#### 74¢ per 100mL







### V Energy Drink 4 x 250mL \$5.99 per 1L







### Western Star Spreadable 500g 90¢ per 100