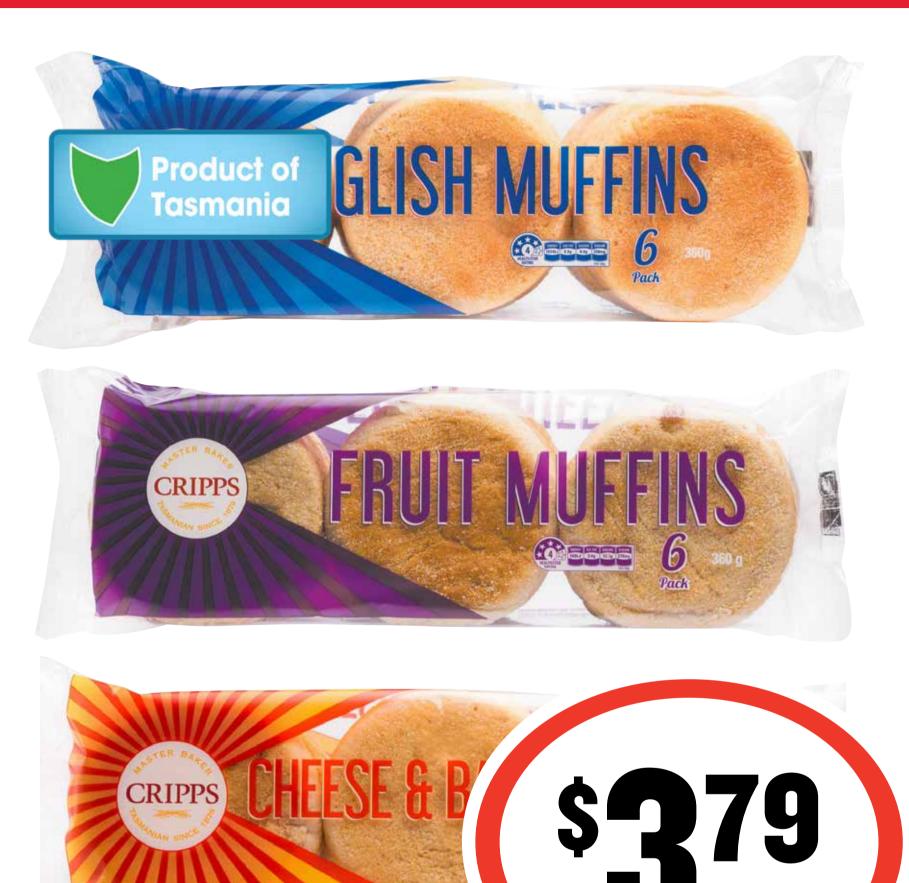

### **Allen's Jelly/Mint**

# Confectionery

### **Range 140-200g**











# Campbell's Canned Soup 495-510g





### Sprite Soft Drink Cans 24 x 375mL \$2.36 per 1L









# Continental Pasta & Sauce/Seasoned Rice 110-190g







### **Cripps Master Muffins 6pk** \$1.05 per 100g



ea







### **Thick & Creamy Yoghurt 600g** 83¢ per 100g







# M&M's/Maltesers 130-180g









### **Extreme Clean Toothpaste 170g** \$1.62 per 100g







# On the Go Cheese & Crackers 50g/ Artisan 36/38g









### Nanna's Snack

## Fruit Pies 4pk/ Family 600g







# Sachets 10pk/Gold

8pk







Nutella



# **Biscuits 193g**

### \$2.18 per 100g









ea

### **Oreo Cookie 131-147g**







### Original Source Shower Gel 250mL \$1.00 per 100mL







### Softwash Liquid Soap Pump 250mL 60¢ per 100mL









### **Grated Cheese 450g** \$15.53 per 1kg









# Peters Original Ice Cream 2L

#### 26¢ per 100mL







# San Remo Pasta 375/500g







### Streets Golden Gaytime 4pk \$1.30 per 100mL











HOLD

....