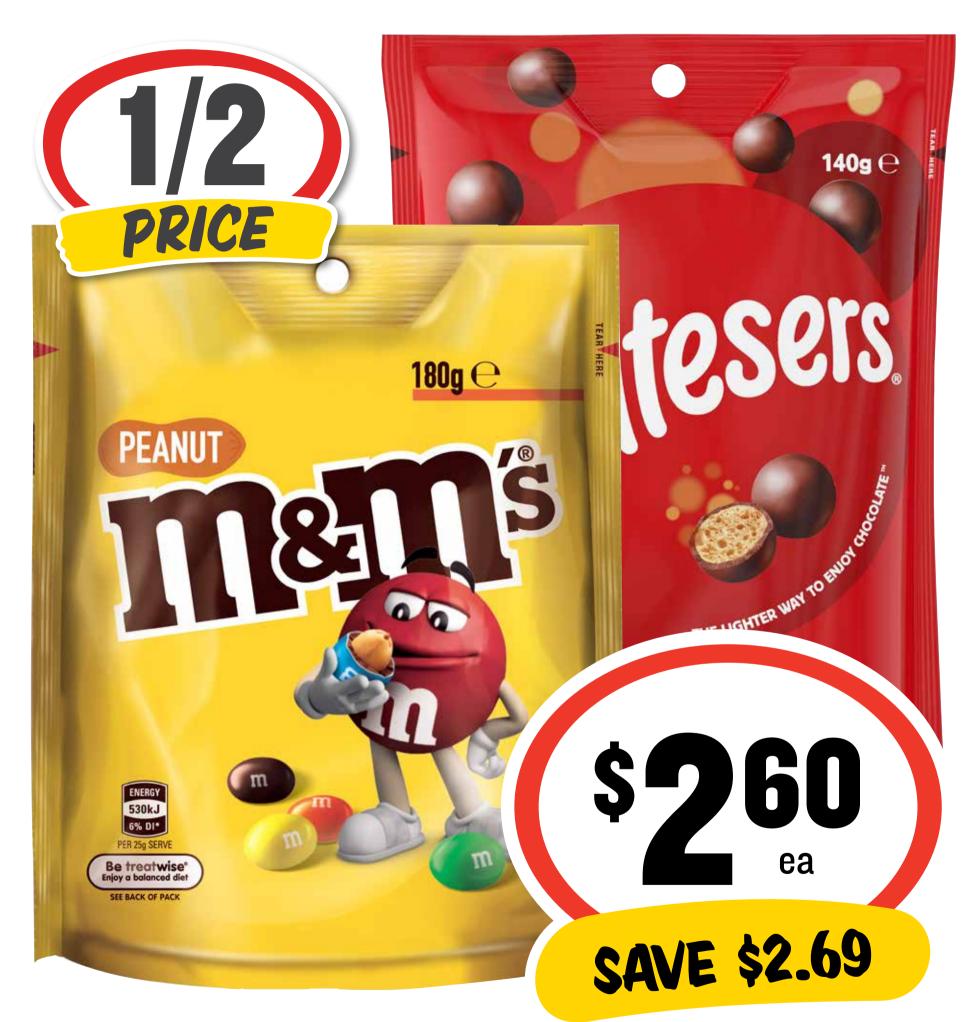

### **Allen's Jelly/Mint**

# Confectionery

### **Range 140-200g**











# Campbell's Canned Soup 495-510g





### Sprite Soft Drink Cans 24 x 375mL \$2.36 per 1L









# Continental Pasta & Sauce/Seasoned Rice 110-190g







### **Cripps Master Muffins 6pk** \$1.05 per 100g



ea







### **Thick & Creamy Yoghurt 600g** 83¢ per 100g







# M&M's/Maltesers 130-180g









### **Extreme Clean Toothpaste 170g** \$1.62 per 100g







# On the Go Cheese & Crackers 50g/ Artisan 36/38g









### Nanna's Snack

## Fruit Pies 4pk/ Family 600g







# Sachets 10pk/Gold

8pk







Nutella



# **Biscuits 193g**

### \$2.18 per 100g









ea

### **Oreo Cookie 131-147g**







### Original Source Shower Gel 250mL \$1.00 per 100mL







### Softwash Liquid Soap Pump 250mL 60¢ per 100mL









### **Grated Cheese 450g** \$15.53 per 1kg









# Peters Original Ice Cream 2L

#### 26¢ per 100mL







# San Remo Pasta 375/500g







### Streets Golden Gaytime 4pk \$1.30 per 100mL











HOLD

....







AIRSPRAY

FINE SPRAY











SALON QUALITY FORMULA

Moisture Rich

5 IN 1 BENEFITS: SHINY, SMOOTH, SOFT, MANA