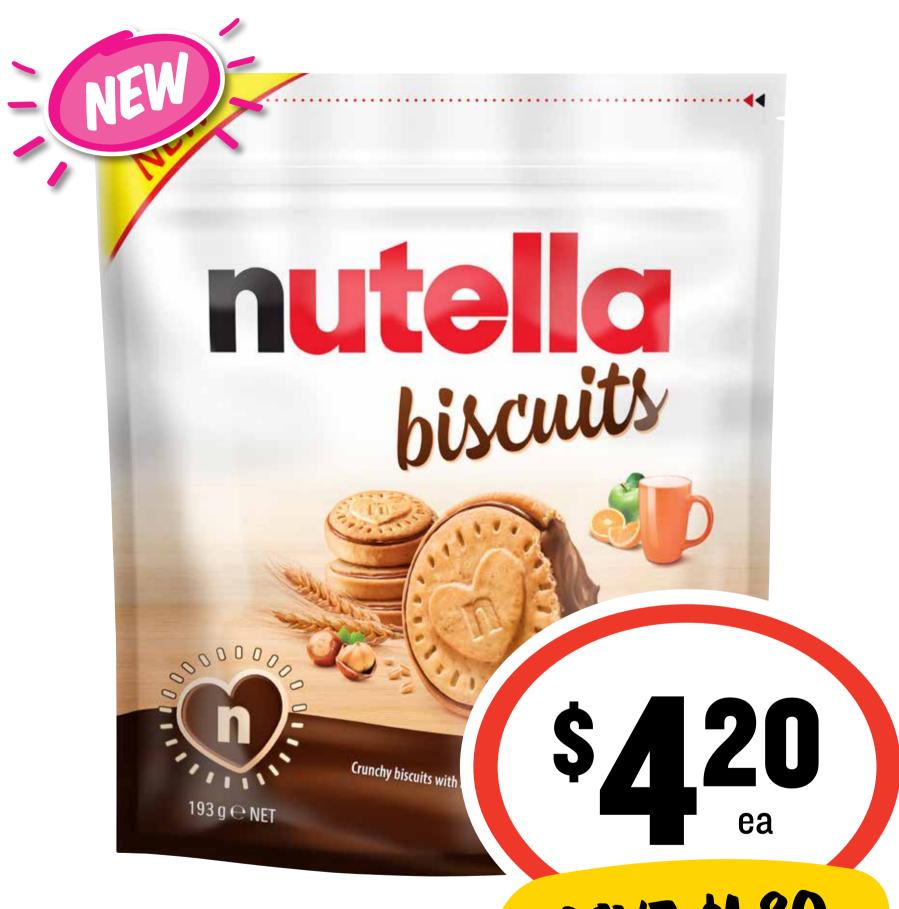

### **Allen's Jelly/Mint**

# Confectionery

### **Range 140-200g**











# Campbell's Canned Soup 495-510g





### Sprite Soft Drink Cans 24 x 375mL \$2.36 per 1L









# Continental Pasta & Sauce/Seasoned Rice 110-190g







### **Cripps Master Muffins 6pk** \$1.05 per 100g



ea







### **Thick & Creamy Yoghurt 600g** 83¢ per 100g







# M&M's/Maltesers 130-180g









### **Extreme Clean Toothpaste 170g** \$1.62 per 100g







# On the Go Cheese & Crackers 50g/ Artisan 36/38g









### Nanna's Snack

## Fruit Pies 4pk/ Family 600g







# Sachets 10pk/Gold

8pk







Nutella



# **Biscuits 193g**

### \$2.18 per 100g









ea

### **Oreo Cookie 131-147g**







### Original Source Shower Gel 250mL \$1.00 per 100mL







### Softwash Liquid Soap Pump 250mL 60¢ per 100mL









### **Grated Cheese 450g** \$15.53 per 1kg









# Peters Original Ice Cream 2L

#### 26¢ per 100mL







# San Remo Pasta 375/500g







### Streets Golden Gaytime 4pk \$1.30 per 100mL











HOLD

....







AIRSPRAY

FINE SPRAY











SALON QUALITY FORMULA

Moisture Rich

5 IN 1 BENEFITS: SHINY, SMOOTH, SOFT, MANAGEABLE & HEALTHY-LOOKING HAIR



SHAMPOO | 940mL



TRESemmé

USED BY PROFESSIONALS

SALON QUALITY FORMULA

HELPS WITH FRIZZ CONTROL & MAKES YOUR HAIR 2X SMOOTHER\*



### Tresemme



#### 74¢ per 100mL







### V Energy Drink 4 x 250mL \$5.99