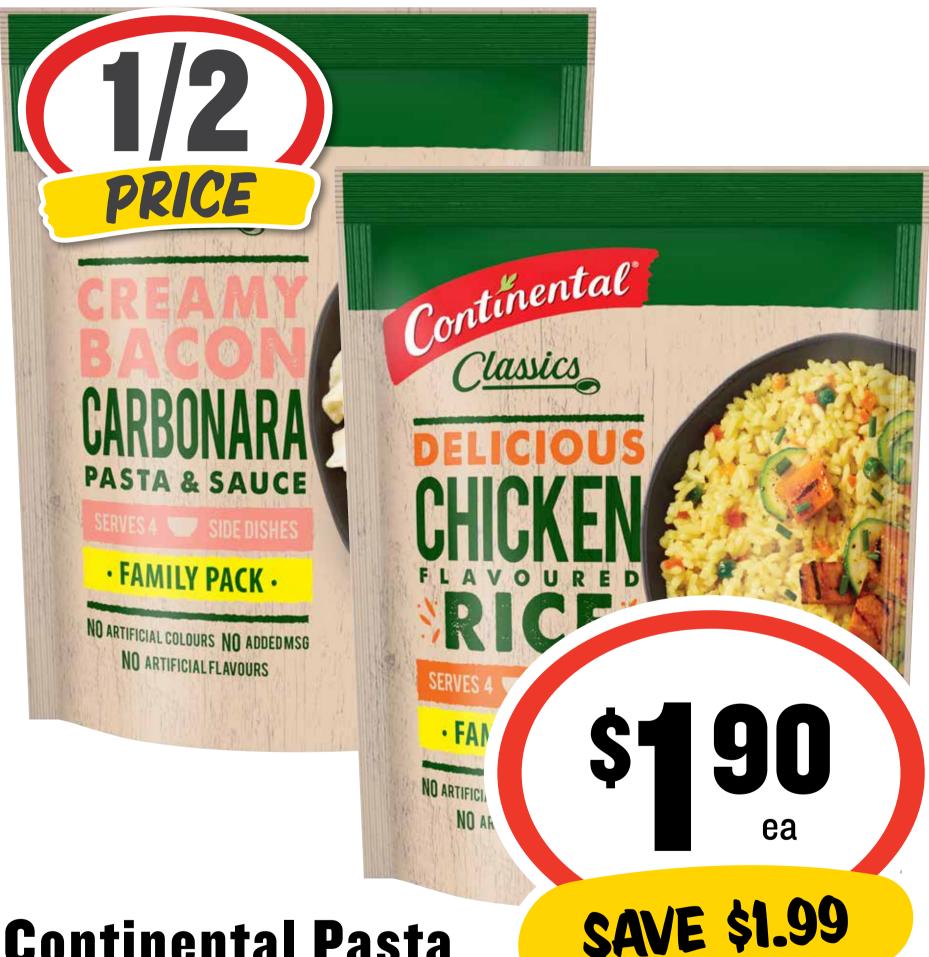

### **Allen's Jelly/Mint**

# Confectionery

### **Range 140-200g**











# Campbell's Canned Soup 495-510g





### Sprite Soft Drink Cans 24 x 375mL \$2.36 per 1L









# Continental Pasta & Sauce/Seasoned Rice 110-190g







### **Cripps Master Muffins 6pk** \$1.05 per 100g



ea







### **Thick & Creamy Yoghurt 600g** 83¢ per 100g







# M&M's/Maltesers 130-180g









### **Extreme Clean Toothpaste 170g** \$1.62 per 100g







# On the Go Cheese & Crackers 50g/ Artisan 36/38g









### Nanna's Snack

## Fruit Pies 4pk/ Family 600g







# Sachets 10pk/Gold

8pk







Nutella



# **Biscuits 193g**

### \$2.18 per 100g









ea

### **Oreo Cookie 131-147g**







### Original Source Shower Gel 250mL \$1.00 per 100mL







### Softwash Liquid Soap Pump 250mL 60¢ per 100mL









### **Grated Cheese 450g** \$15.53 per 1kg









# Peters Original Ice Cream 2L

#### 26¢ per 100mL







# San Remo Pasta 375/500g







### Streets