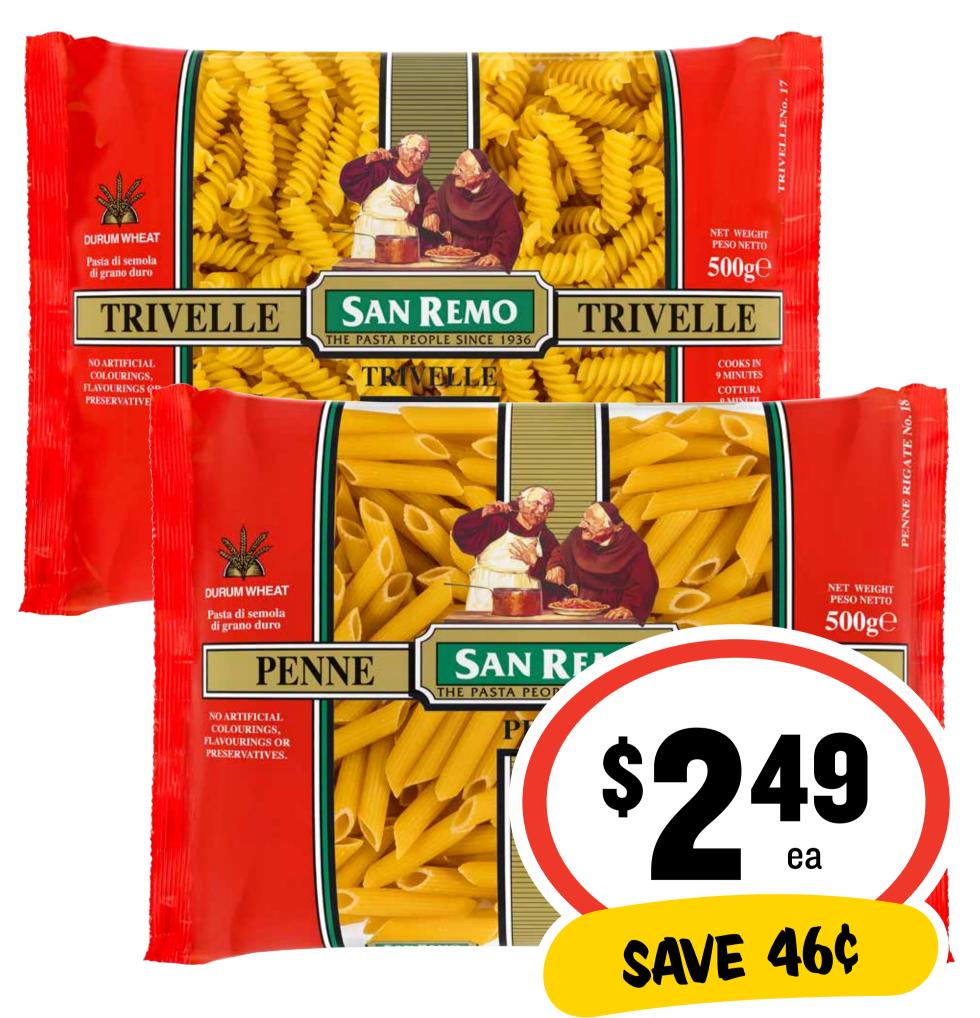

oft Drink Cans 24 x 375mL \$2.36 per 1L









# Continental Pasta & Sauce/Seasoned Rice 110-190g







### **Cripps Master Muffins 6pk** \$1.05 per 100g



ea







### **Thick & Creamy Yoghurt 600g** 83¢ per 100g







# M&M's/Maltesers 130-180g









### **Extreme Clean Toothpaste 170g** \$1.62 per 100g







# On the Go Cheese & Crackers 50g/ Artisan 36/38g









### Nanna's Snack

## Fruit Pies 4pk/ Family 600g







# Sachets 10pk/Gold

8pk







Nutella



# **Biscuits 193g**

### \$2.18 per 100g









ea

### **Oreo Cookie 131-147g**







### Original Source Shower Gel 250mL \$1.00 per 100mL







### Softwash Liquid Soap Pump 250mL 60¢ per 100mL









### **Grated Cheese 450g** \$15.53 per 1kg









# Peters Original Ice Cream 2L

#### 26¢ per 100mL







# San Remo Pasta 375/500g







### Streets Golden Gaytime 4pk \$1.30 per 100mL











HOLD

....







AIRSPRAY

FINE SPRAY











SALON QUALITY FORMULA

Moisture Rich

5 IN 1 BENEFITS: SHINY, SMOOTH, SOFT, MANAGEABLE & HEALTHY-LOOKING HAIR



SHAMPOO | 940mL



TRESemmé

USED BY PROFESSIONALS

SALON QUALITY FORMULA

HELPS WITH FRIZZ CONTROL & MAKES YOUR HAIR 2X SMOOTHER\*



### Tresemme



#### 74¢ per 100mL







### V Energy Drink 4 x 250mL \$5.99 per 1L







### Western Star Spreadable 500g 90¢ per 100g







# Cat Food 1.8kg/ Pedigree Dry Dog Food 2.5/3kg