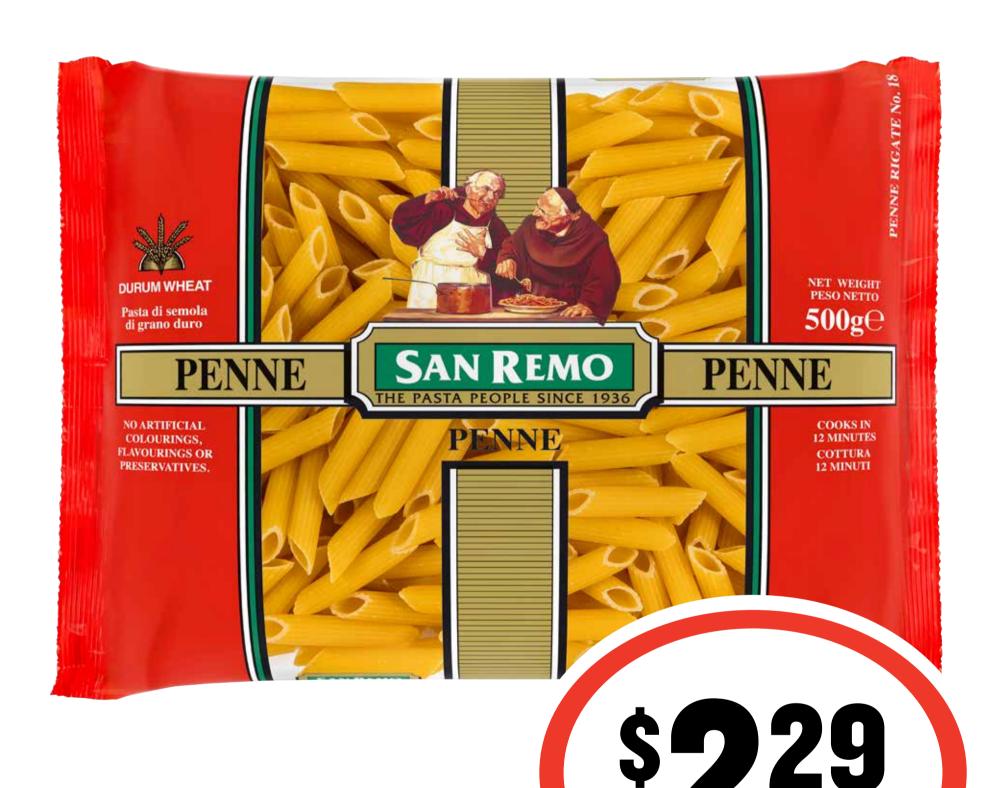

# (17/1) Sarays

**Red Bull Energy** Drink 250mL 4pk

\$6.49 per 1L

San Remo Pasta 375/500g

Entertaining MADE EASY WITH (151)

SAVE 31¢

Sorbent Toilet Tissue 24pk

28¢ per 100sh