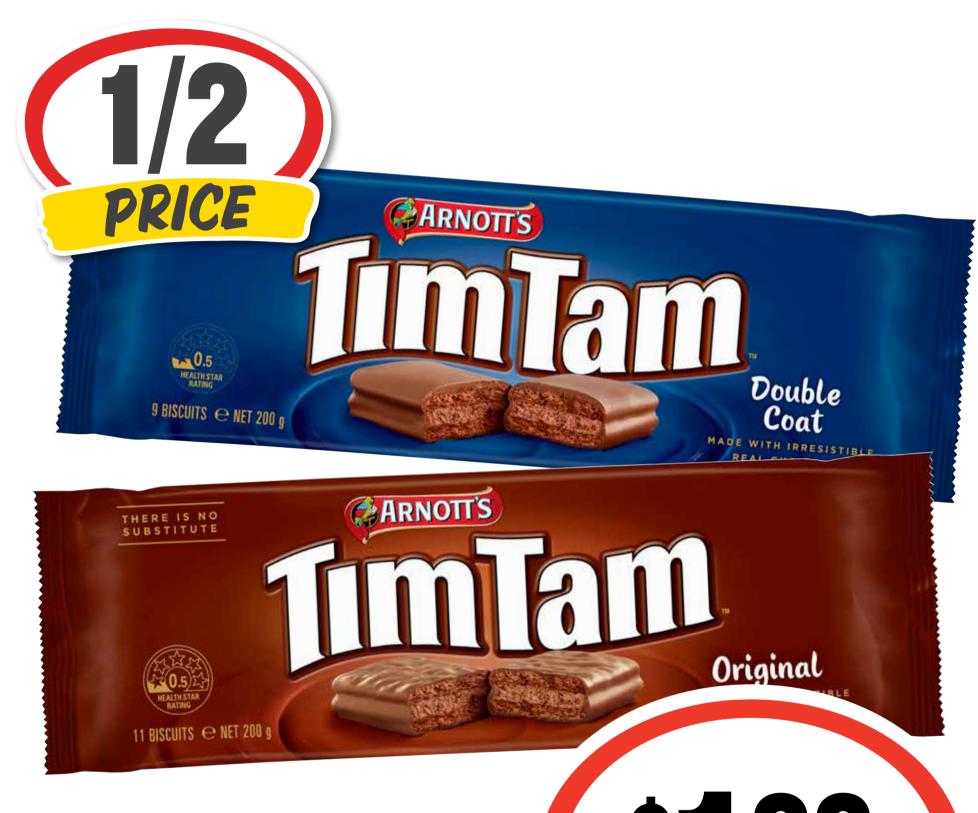

Arnott's Scotch Finger/Cream Biscuits 200-250g \$199 ea

**SAVE \$1.26** 

Arnott's Tim Tam Biscuits 165-200g (excl. Deluxe) \$199

**SAVE \$2.01** 