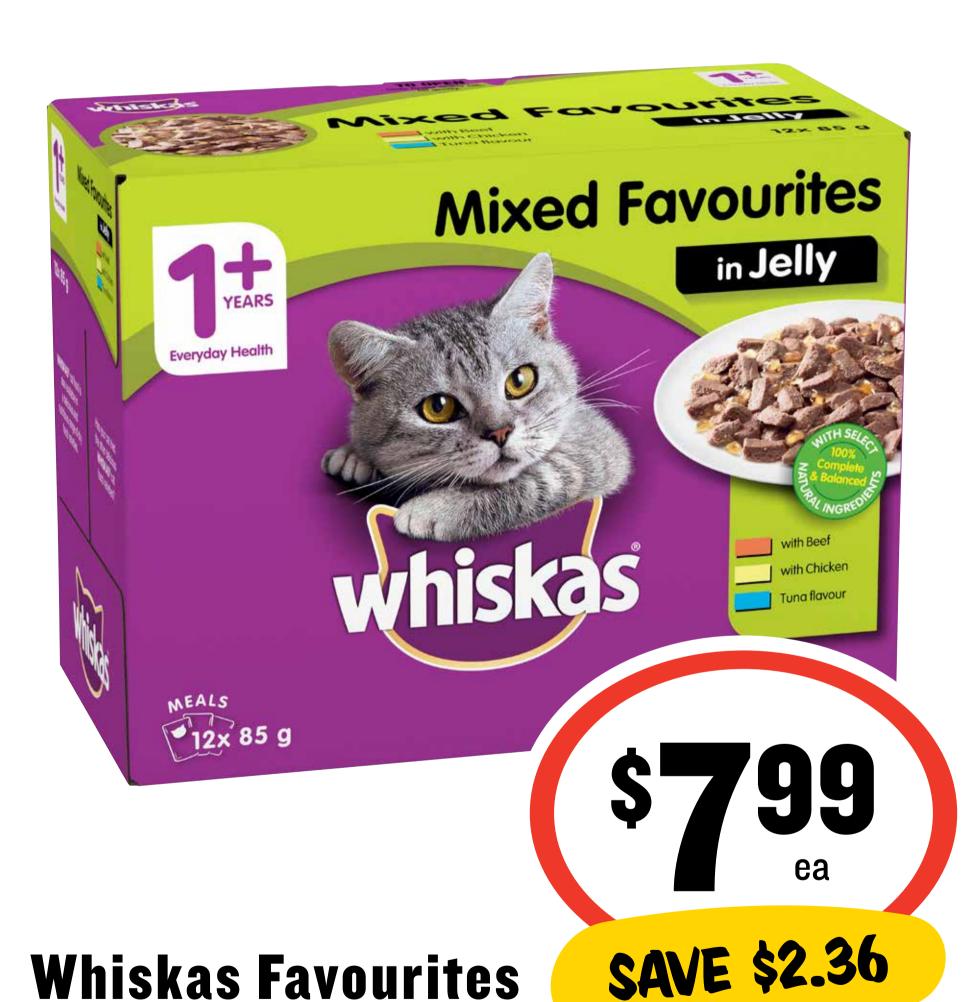

99¢ per 100g

# CTIP SUURS



# CTI SUURS



# CTI SUURS



Fab Laundry
Powder 1.8/2kg & Liquid 1.8L

#### Chi Suugs



# CTI SWWSS



La Famiglia
Stone Baked Garlic
Bread 330/480g

**SAVE \$1.56** 

# CTIP SUUMSS



Moccona
Freeze Dried
Classic Coffee 400g

\$4.25 per 100g

\$1699 ea

**SAVE \$9.01** 





#### Multix Clingwrap 33cm x 60m

3¢ per 1m

\$194 ea

**SAVE \$1.95** 

# CTIP SWWSS



#### National Pies Meat Pies/Pasties 2pk

\$1.66 per 100g

#### Constant Surveys





#### Pantene Shampoo/ Conditioner 375mL

\$1.06 per 100mL



# CTIP SUURS



# (17/1) Sarays



**Red Bull Energy** Drink 250mL 4pk

\$6.49 per 1L





San Remo Pasta 375/500g

Entertaining MADE EASY WITH (151)

SAVE 31¢





Sorbent Toilet Tissue 24pk

28¢ per 100sh

\$1199 ea

**SAVE \$7.00** 

#### CTI SUURS



Whiskas Favourites Pouches 85g 12pk

78¢ per 100g