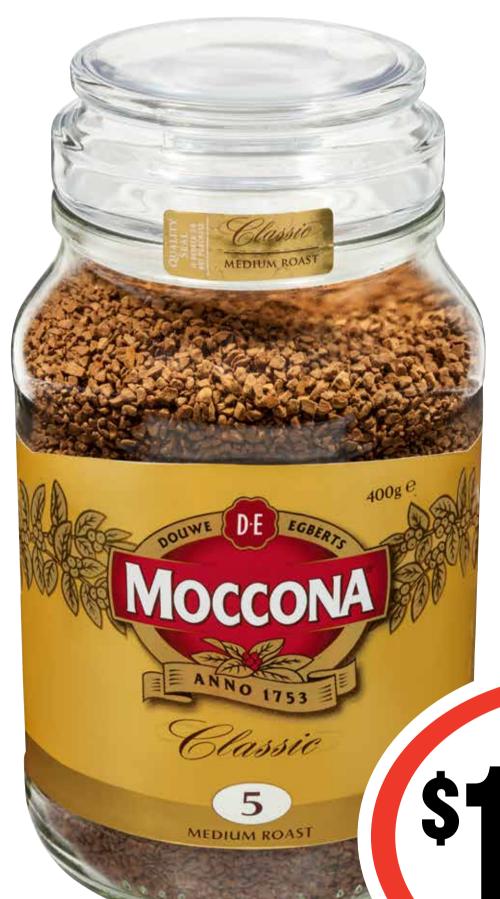

# CTIP SUUMSS

Moccona
Freeze Dried
Classic Coffee 400g

\$4.25 per 100g

\$1699 ea

**SAVE \$9.01** 