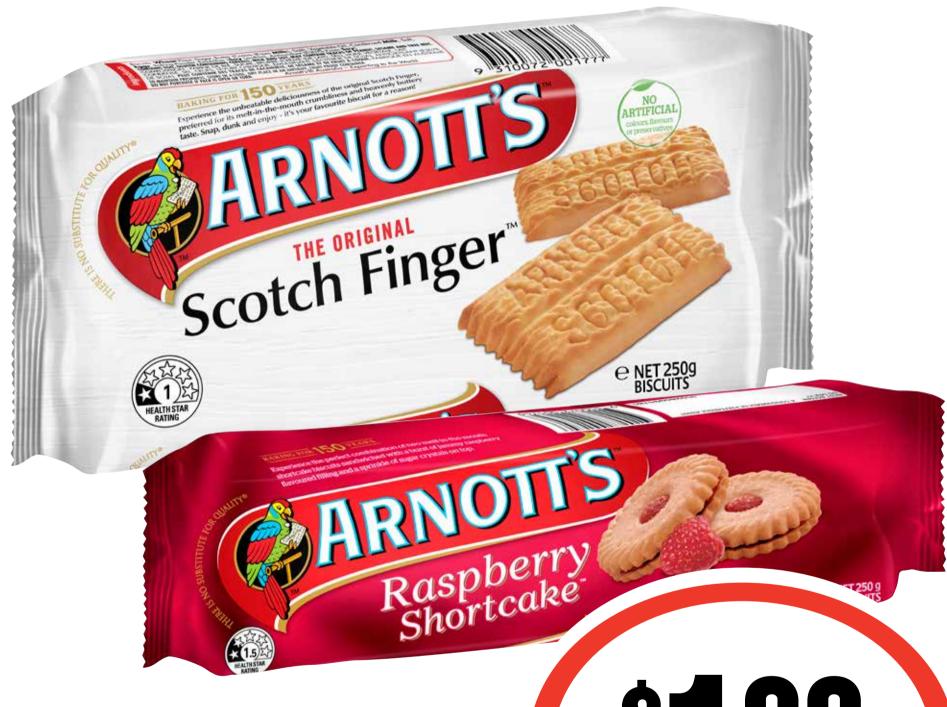

Arnott's Scotch Finger/Cream Biscuits 200-250g \$199 ea

**SAVE \$1.26** 

Arnott's Tim Tam Biscuits 165-200g (excl. Deluxe) \$199

**SAVE \$2.01** 