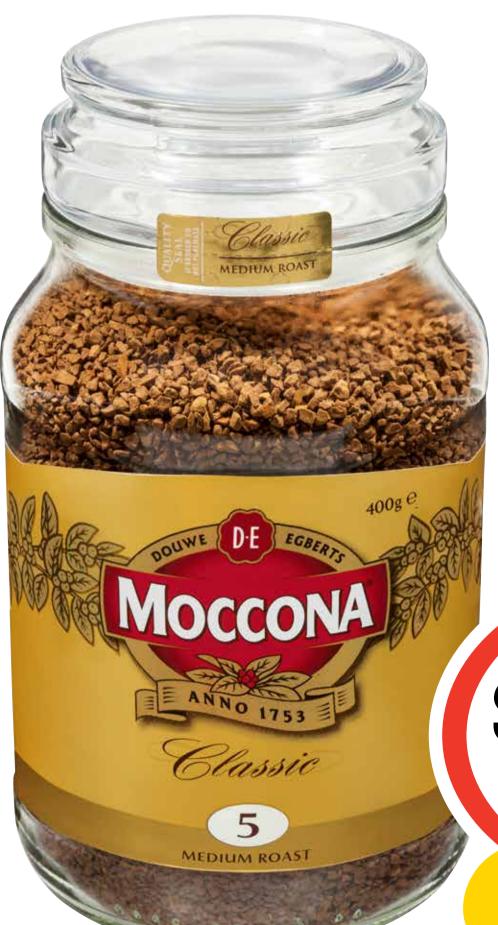

### (17/1) Sarage

McCain Red Box Meal 310/320g

ea

**SAVE \$3.16** 

Buy this product and help IGA raise much needed funds for the Special Olympics

Moccona
Freeze Dried
Classic
Coffee 400g

\$4.00 per 100g

\$1599 ea