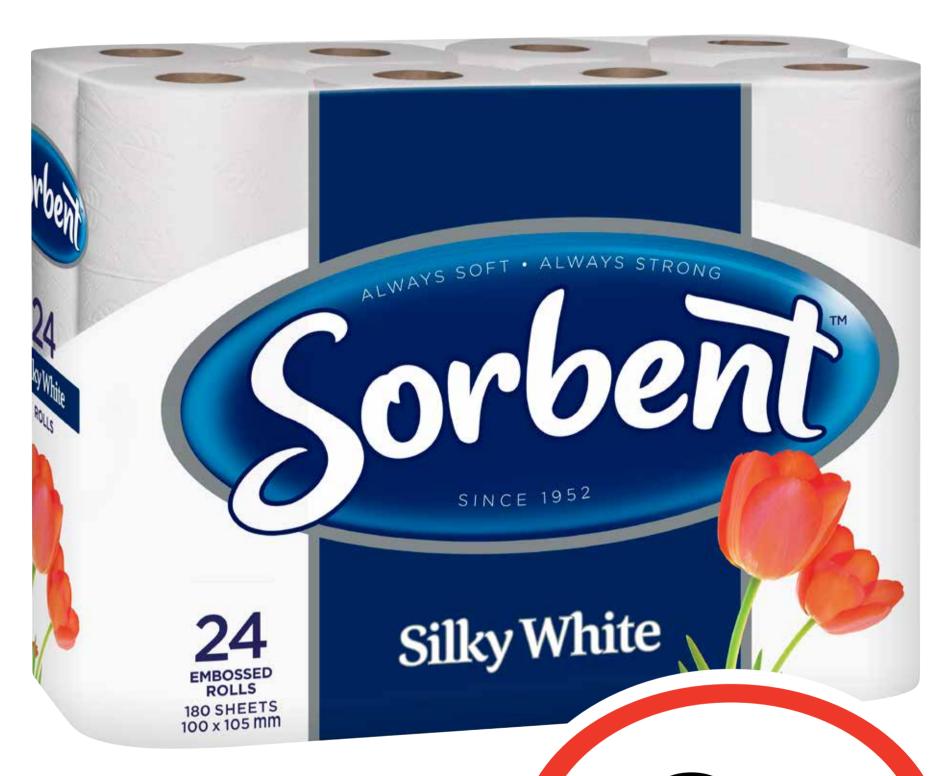

## CTI SUURS

Schweppes/Pepsi Cans 375mL 10pk

\$1.53 per 1L

\$575 ea

**SAVE \$5.75** 

Sorbent
Toilet Tissue 24pk

21¢ per 100sh

\$ **99** ea