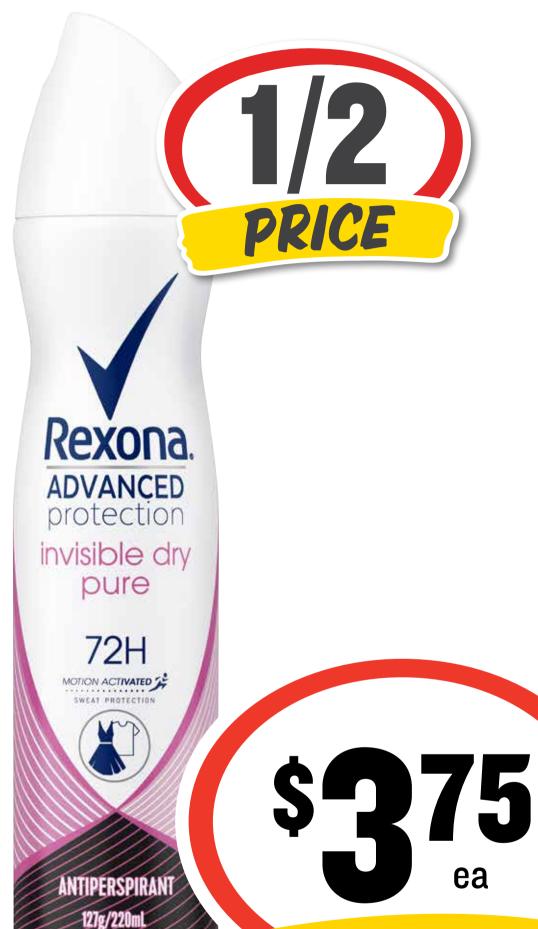

### CTI SUURS

**SAVE \$3.94** 

Rexona Advanced

Antiperspirant 220mL

\$1.70 per 100ml