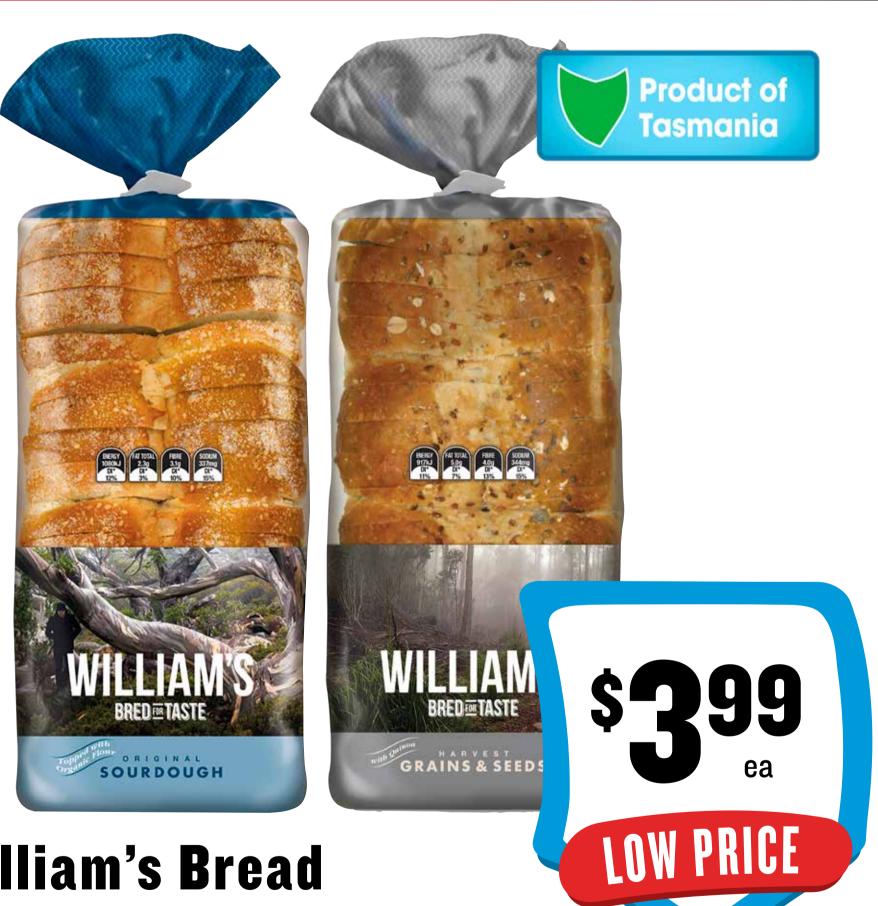

Buy this product and help IGA raise much needed funds for the Special Olympics

William's Bread 800-900g

Arnott's Chocolate Biscuits 160-250g excluding Tim Tam

\$199 ea

**SAVE \$2.01** 

Buy this product and help IGA raise much needed funds for the Special Olympics