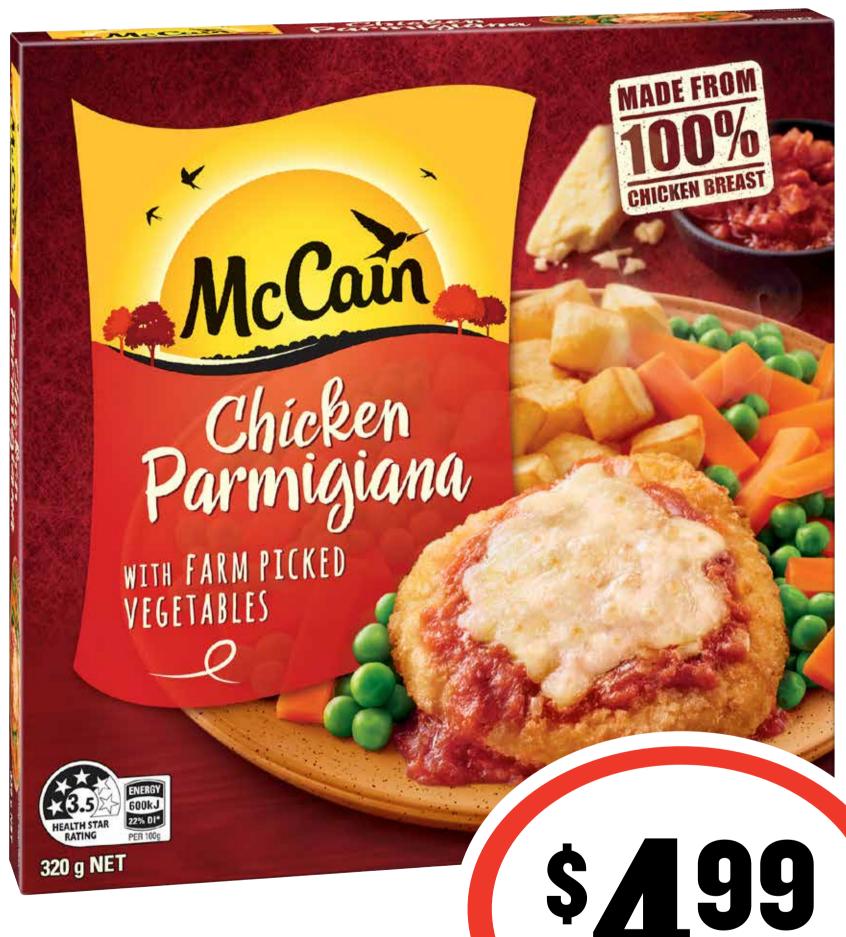

### (17/1) Sarage

McCain Red Box Meal 310/320g

ea

**SAVE \$3.16** 

Buy this product and help IGA raise much needed funds for the Special Olympics

Moccona
Freeze Dried
Classic
Coffee 400g

\$4.00 per 100g

\$1599 ea