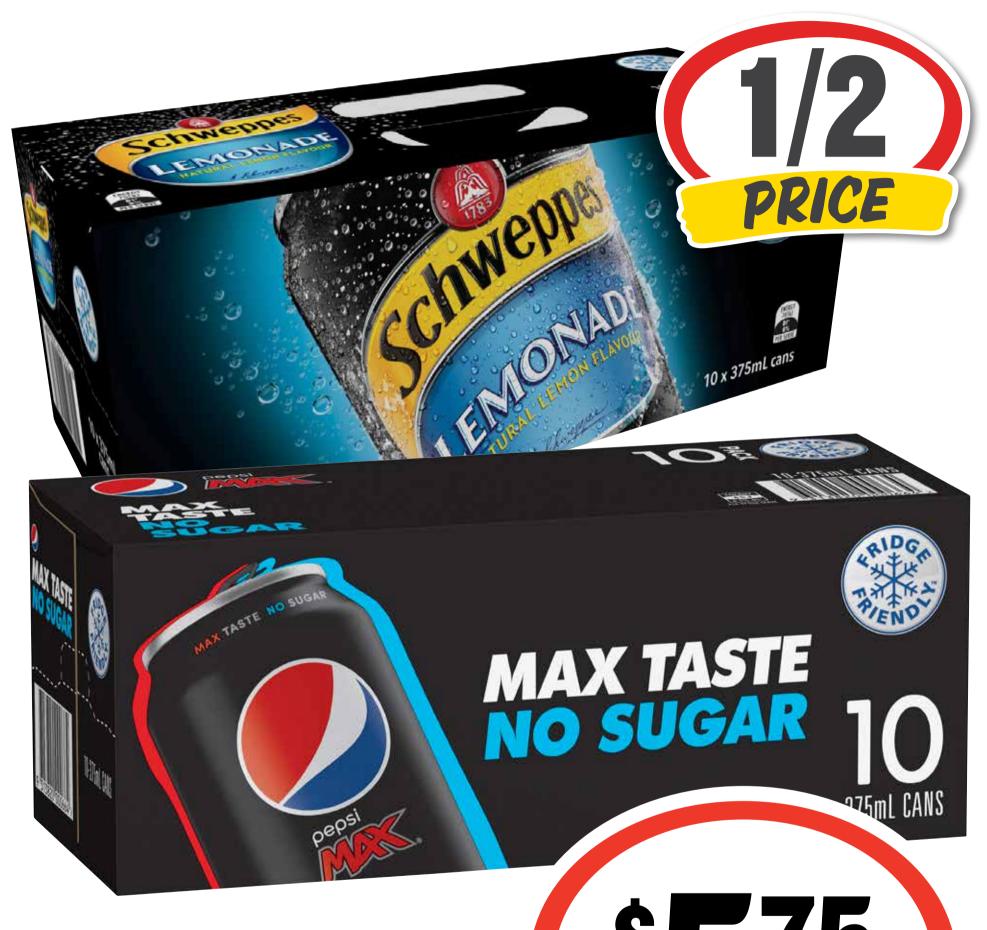

## CTI SUURS

Schweppes/Pepsi Cans 375mL 10pk

\$1.53 per 1L

\$575 ea

**SAVE \$5.75** 

Sorbent
Toilet Tissue 24pk

21¢ per 100sh

\$ **99** ea