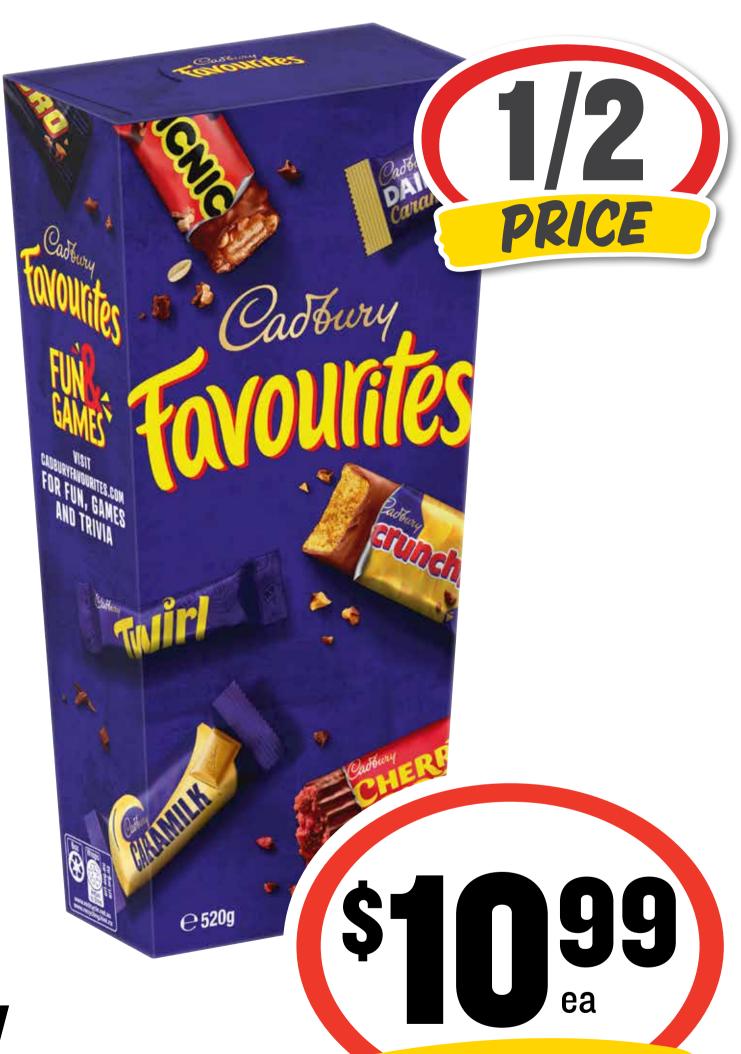

## Coin Sauss



Heinz Baby Food Pouch 120g

\$1.00 per 100g

\$120 ea

SAVE 30¢

## (17/1) Sarays



**Lindt Lindor Gift** Box 147/150g

ea

**SAVE \$8.51** 





Arnott's Tim Tam
Biscuits 165-200g
(excl Deluxe)

**SAVE \$2.51** 

# CTIP SWWSS



Cadbury Favourites 520g

\$2.11 per 100g

**SAVE \$12.00** 

# CTIP SWWSS



Cadbury Roses
Chocolates 420g

\$2.14 per 100g

\$B99

**SAVE \$10.81** 

## Constant Samues



## Con Sangs



Coca-Cola/Fanta/ Sprite/Mt Franklin Sparkling Water 1.25L

\$1.80 per 1L



## Con Sangs



# (17/1) Sarays



**Shortbread 200g** 

\$2.20 per 100g

## CTI SUUSS



Dairy Farmers
Thick & Creamy
Yoghurt 140/150g

\$130 ea

**SAVE \$1.30** 

## CTIP SUUMSS



#### Chi Suugs



Ferrero Rocher Collection 172g/Rocher Gift Box 200g

\$ 799 ea

**SAVE \$8.40** 

## Con Suugs



## CTI SUURS



## CTIP SUUMSS



# CTIP SUUMSS



Omo Laundry Liquid 2L

\$7.00 per 1L

## Con Samuss



Pepsi/Solo/ Sunkist/Lemonade Canned Soft Drinks 24 x 375mL

\$1.77 per 1L

\$1590 ea

SAVE \$15.95





Primo Sliced Meats 80/10