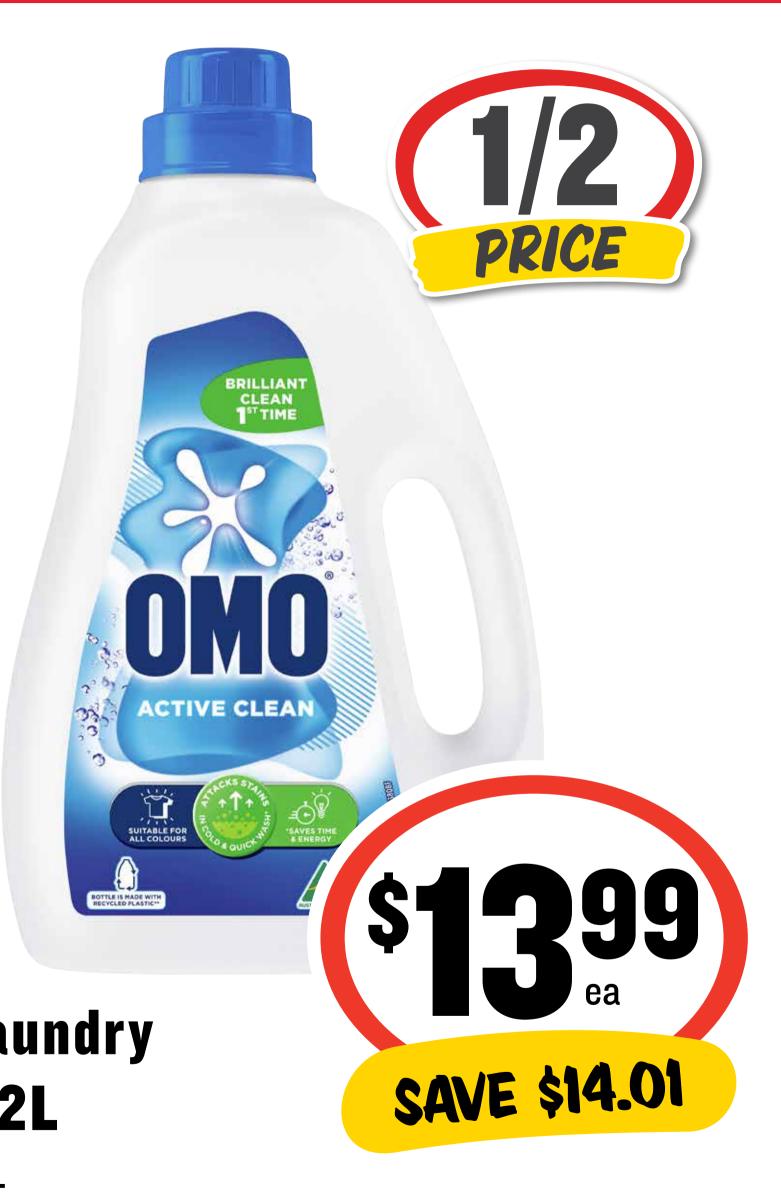

\$120 ea

SAVE 30¢

## (17/1) Sarays



**Lindt Lindor Gift** Box 147/150g

ea

**SAVE \$8.51** 





Arnott's Tim Tam
Biscuits 165-200g
(excl Deluxe)

**SAVE \$2.51** 

# CTIP SWWSS



Cadbury Favourites 520g

\$2.11 per 100g

**SAVE \$12.00** 

# CTIP SWWSS



Cadbury Roses
Chocolates 420g

\$2.14 per 100g

\$B99

**SAVE \$10.81** 

## Constant Samues



## Con Sangs



Coca-Cola/Fanta/ Sprite/Mt Franklin Sparkling Water 1.25L

\$1.80 per 1L



## Con Sangs



# (17/1) Sarays



**Shortbread 200g** 

\$2.20 per 100g

## CTI SUUSS



Dairy Farmers
Thick & Creamy
Yoghurt 140/150g

\$130 ea

**SAVE \$1.30** 

## CTIP SUUMSS



#### Chi Suugs



Ferrero Rocher Collection 172g/Rocher Gift Box 200g

\$ 799 ea

**SAVE \$8.40** 

## Con Suugs



## CTI SUURS



## CTIP SUUMSS



# CTIP SUUMSS



Omo Laundry Liquid 2L

\$7.00 per 1L

## Con Samuss



Pepsi/Solo/ Sunkist/Lemonade Canned Soft Drinks 24 x 375mL

\$1.77 per 1L

\$1590 ea

SAVE \$15.95





Primo Sliced Meats 80/100g \$299 ea

SAVE 96¢

# Con Surveys



28¢ per 100sh

## Constant Santage



## CTIP SUUMSS







Uncle Tobys Quick/Traditional Oats 1kg

53¢ per 100g

\$525 ea

**SAVE \$2.34**