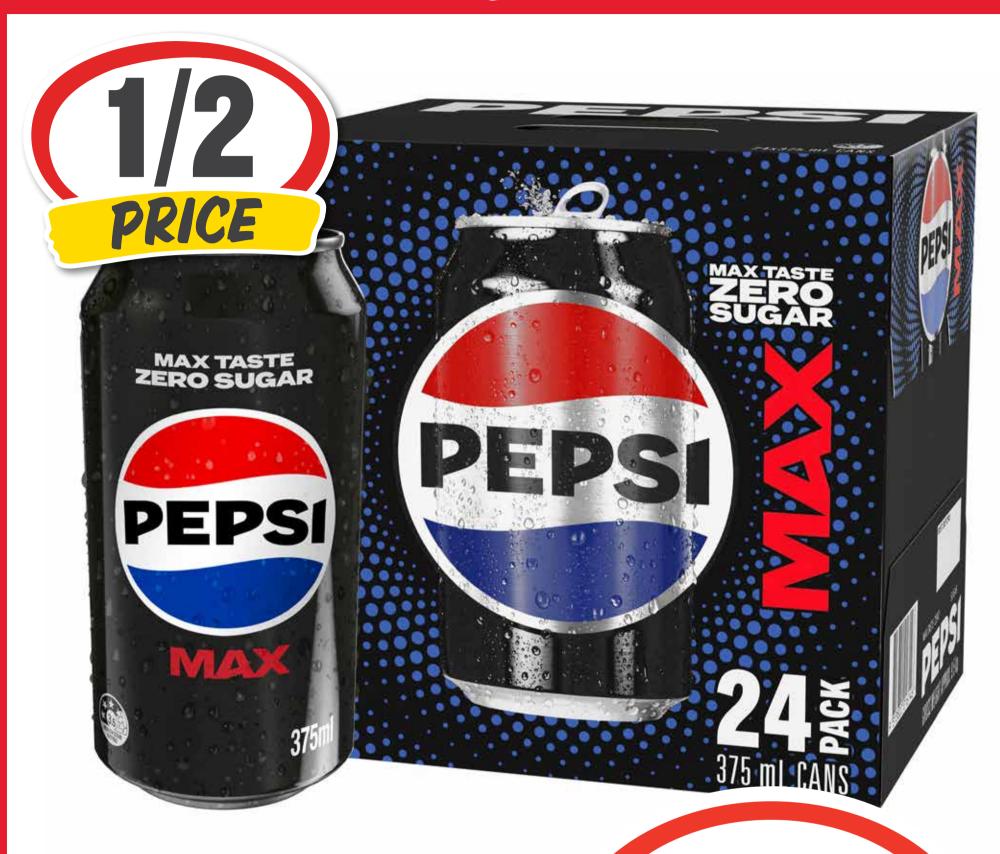

## Con Samuss

Pepsi/Solo/ Sunkist/Lemonade Canned Soft Drinks 24 x 375mL

\$1.77 per 1L

\$1590 ea

SAVE \$15.95

Primo Sliced Meats 80/100g \$299 ea

SAVE 96¢