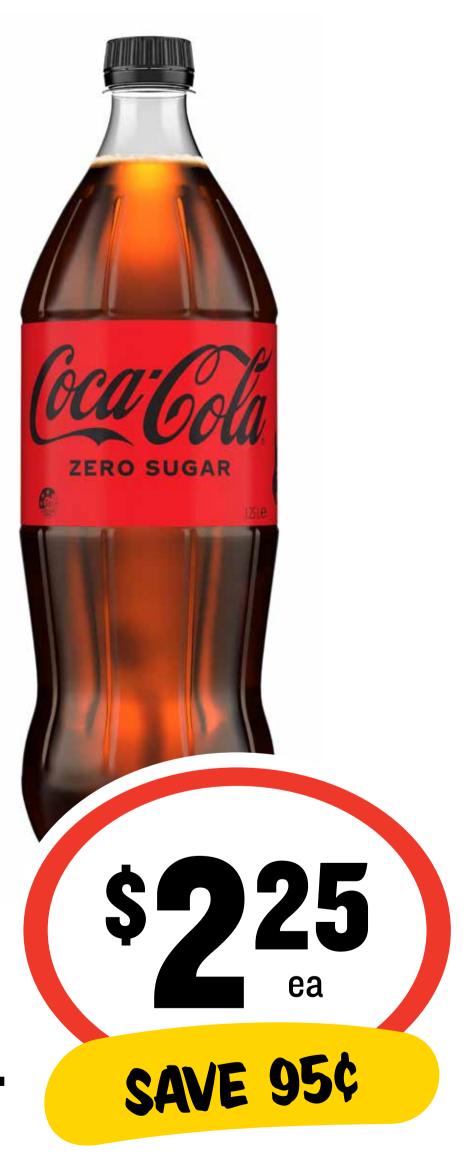

## Con Sangs

Coca-Cola/Fanta/ Sprite/Mt Franklin Sparkling Water 1.25L

\$1.80 per 1L