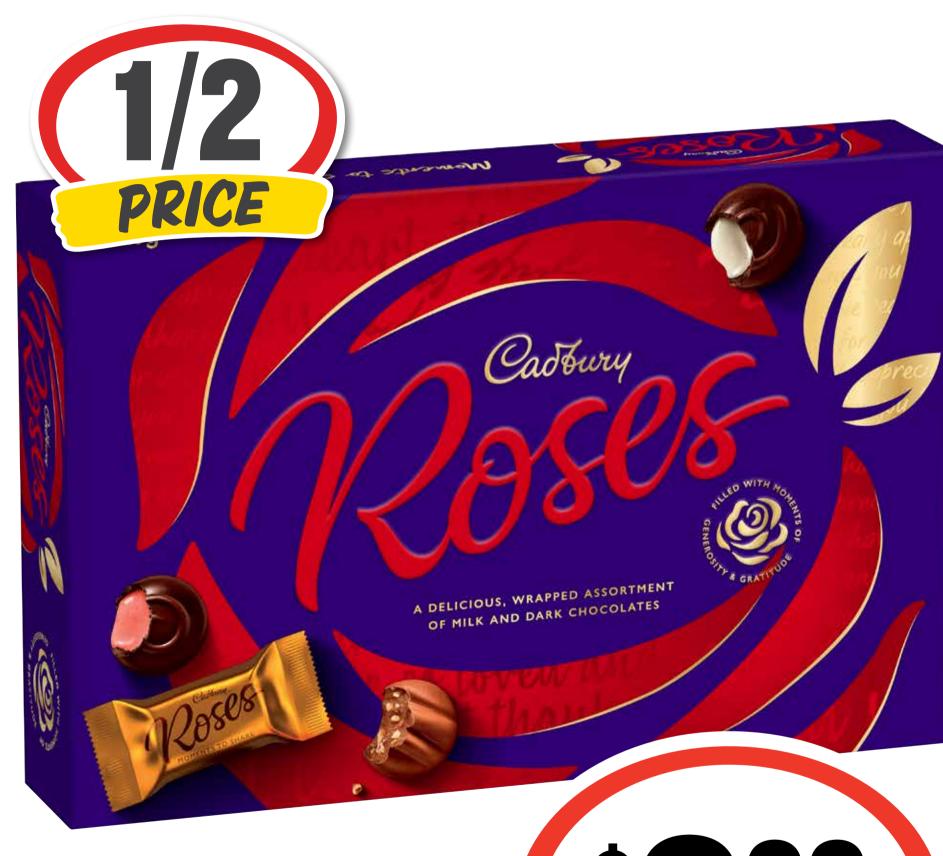

# CTIP SWWSS

Cadbury Roses
Chocolates 420g

\$2.14 per 100g

\$B99

**SAVE \$10.81** 