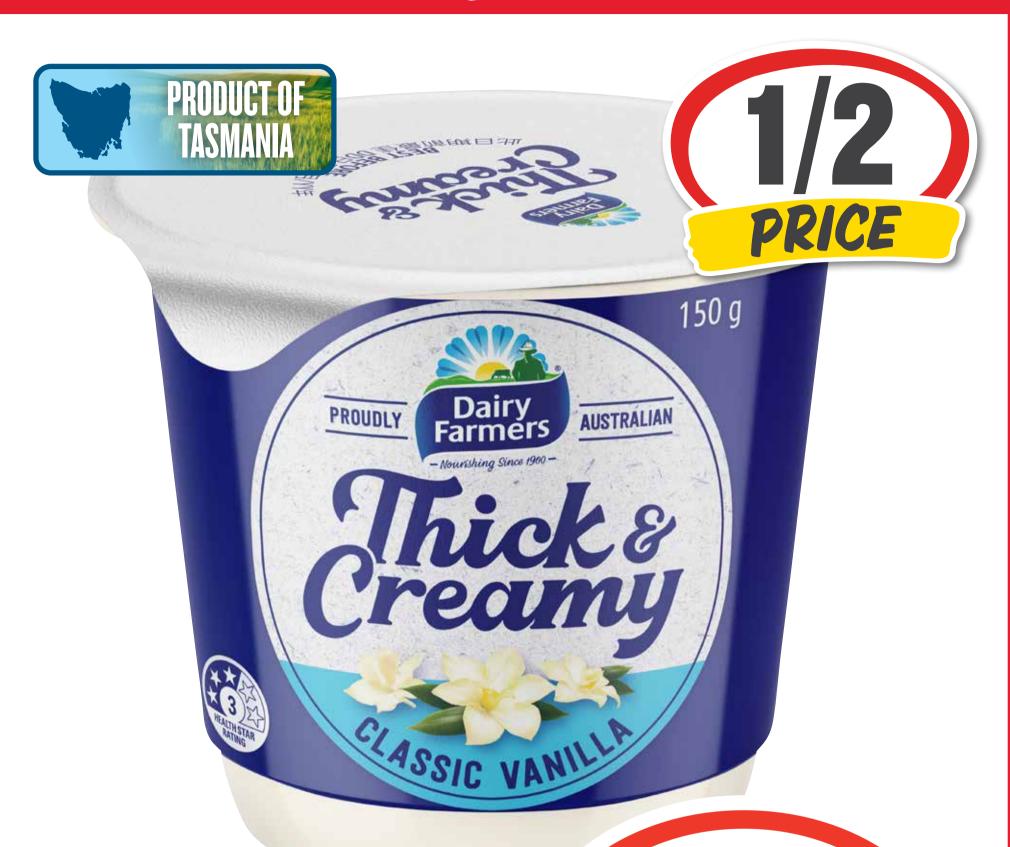

## CTI SUUSS

Dairy Farmers
Thick & Creamy
Yoghurt 140/150g

\$130 ea

**SAVE \$1.30** 