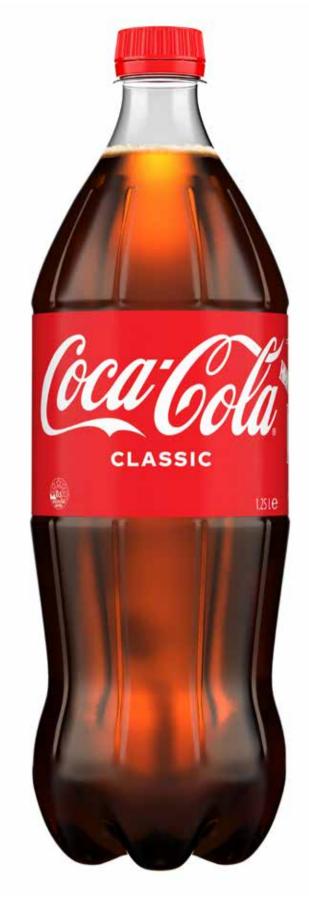

## Con Sangs

Coca-Cola/Fanta/ Sprite/Mt Franklin Sparkling Water 1.25L

\$1.80 per 1L