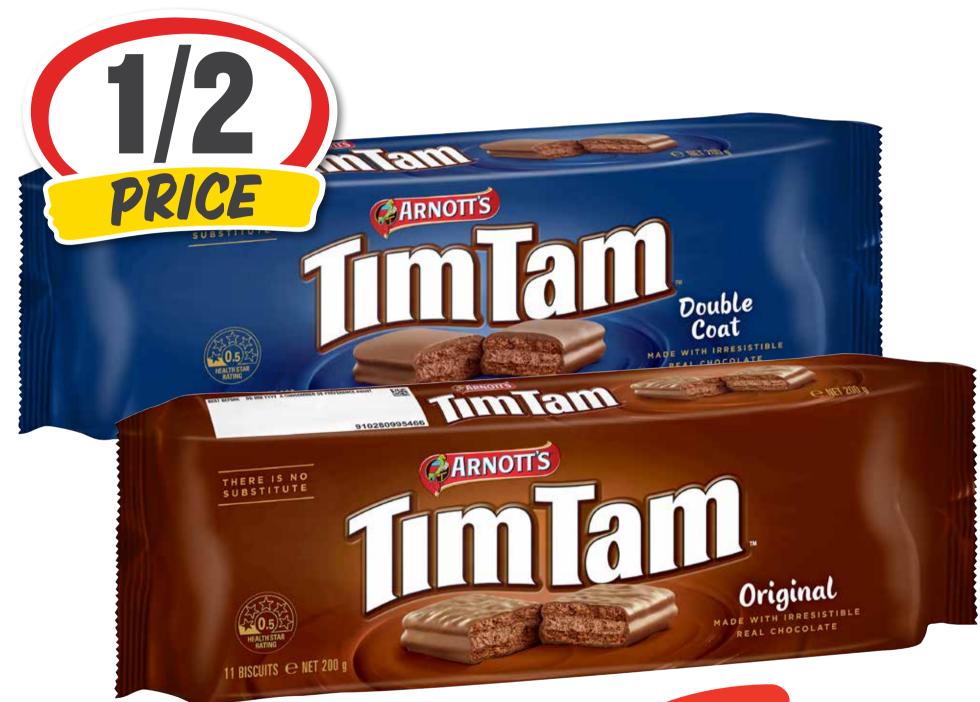

Arnott's Tim Tam
Biscuits 165-200g
(excl Deluxe)

Cadbury Family Block Chocolate 160-190g

\$329 ea

**SAVE \$2.21** 