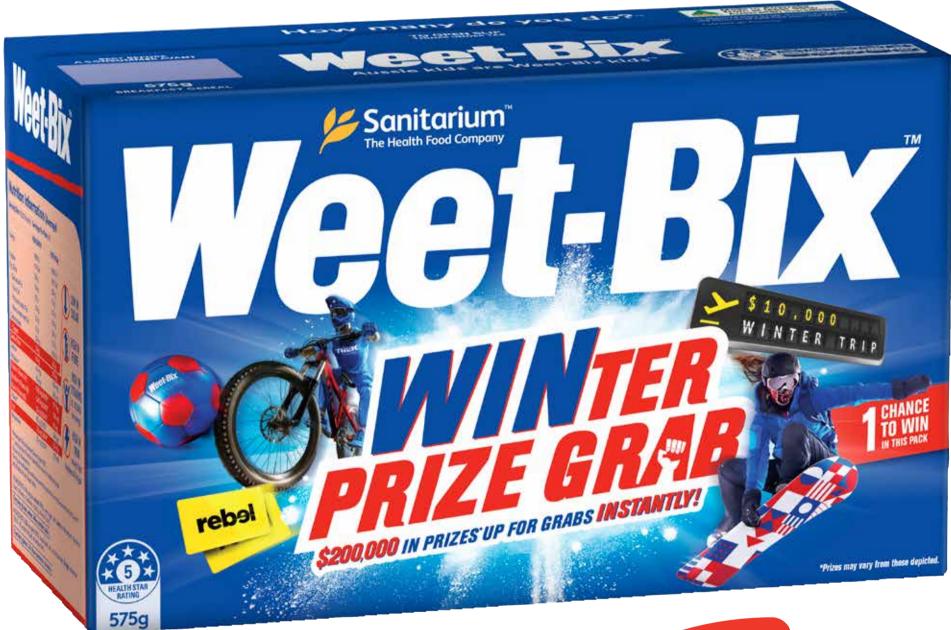

Arnott's Tim Tam
Biscuits 165-200g
(excl Deluxe)







Cadbury Family Block Chocolate 160-190g

\$329 ea

**SAVE \$2.21** 





# Cadbury Roses Boxed Chocolates 450g

\$1.78 per 100g





## CTI SUURS



#### Coin Samuss



#### Coca-Cola/ Fanta/Sprite Soft Drink 1.25L

\$1.59 per 1L



#### Constant Surveys





Continental
Classics Pasta &
Sauce/Seasoned
Rice 85-125g







Cup-a-Soup 2pk





55¢ per 100g





Kleenex Toilet
Tissue White 18pk

31¢ per 100sh

## CTI SWWSS







Medium Bars 35-56g

## CTIP SUUMSS



#### CTIP SUURS



# Morning Fresh Dishwashing Liquid 900mL

53¢ per 100mL



#### Con Suugs



Nescafé Blend 43 Coffee 500g

\$3.80 per 100g

SAVE \$7.01

#### CTIP SUURS







#### CTI SUURS



\$1.99 per 1L





#### Sanitarium Weet-Bix 575g

52¢ per 100g





## Coin Samuss