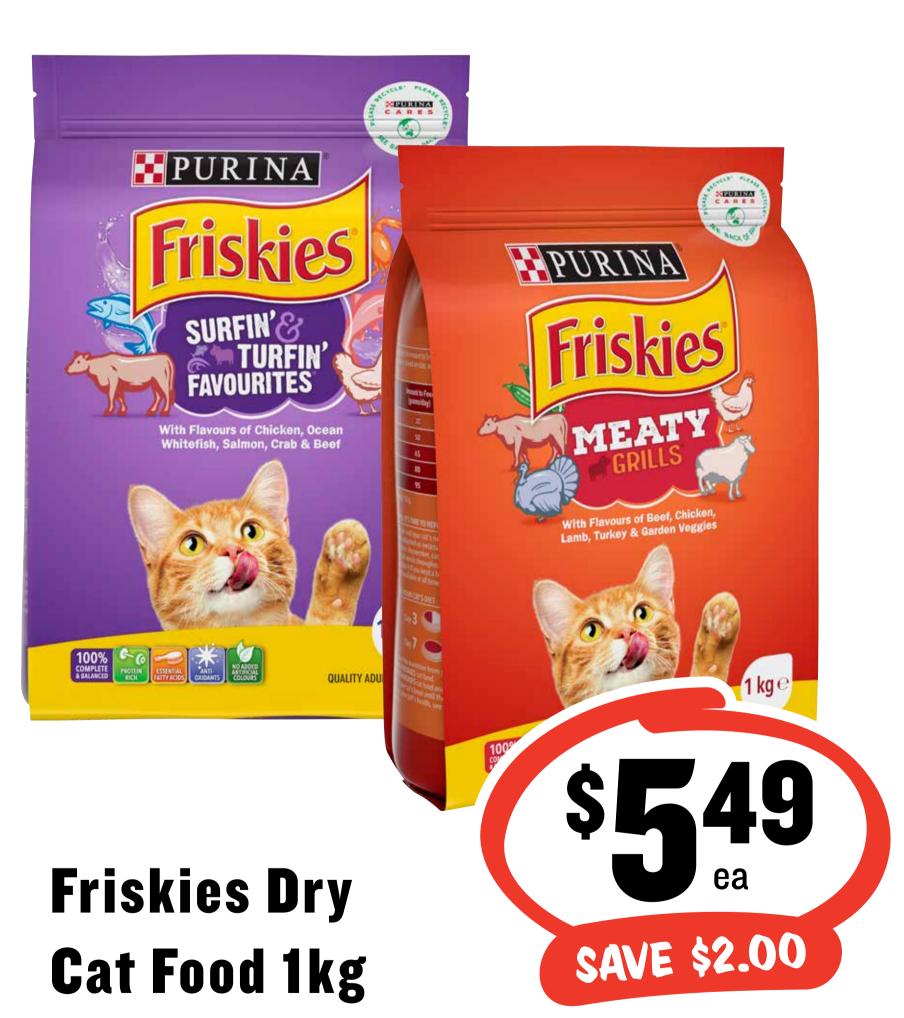

Arnott's Tim Tam
Biscuits 165-200g
(excl Deluxe)

Cadbury Family Block Chocolate 160-190g

\$329 ea

**SAVE \$2.21** 