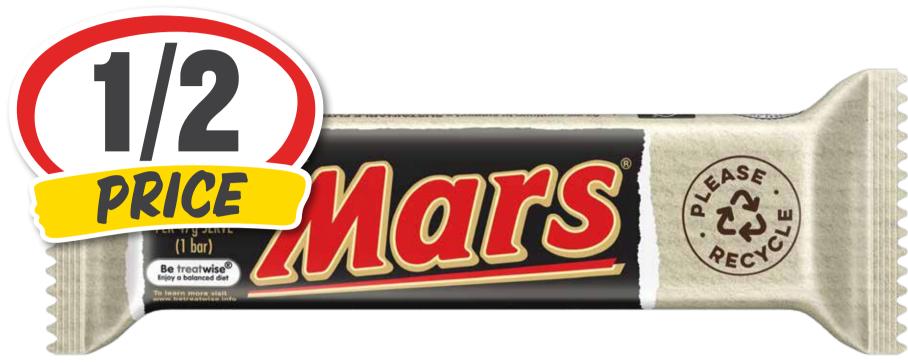

Arnott's Tim Tam
Biscuits 165-200g
(excl Deluxe)







Cadbury Family Block Chocolate 160-190g

\$329 ea

**SAVE \$2.21** 





# Cadbury Roses Boxed Chocolates 450g

\$1.78 per 100g





## CTI SUURS



#### Coin Samuss



#### Coca-Cola/ Fanta/Sprite Soft Drink 1.25L

\$1.59 per 1L



#### Constant Surveys





Continental
Classics Pasta &
Sauce/Seasoned
Rice 85-125g







Cup-a-Soup 2pk





55¢ per 100g





Kleenex Toilet
Tissue White 18pk

31¢ per 100sh

## CTI SWWSS







Medium Bars 35-56g

## CTIP SUUMSS



#### CTIP SUURS



# Morning Fresh Dishwashing Liquid 900mL

53¢ per 100mL



#### Con Suugs



Nescafé Blend 43 Coffee 500g

\$3.80 per 100g

SAVE \$7.01

#### CTIP SUURS







#### CTI SUURS



\$1.99 per 1L





#### Sanitarium Weet-Bix 575g

52¢ per 100g





## Coin Samuss