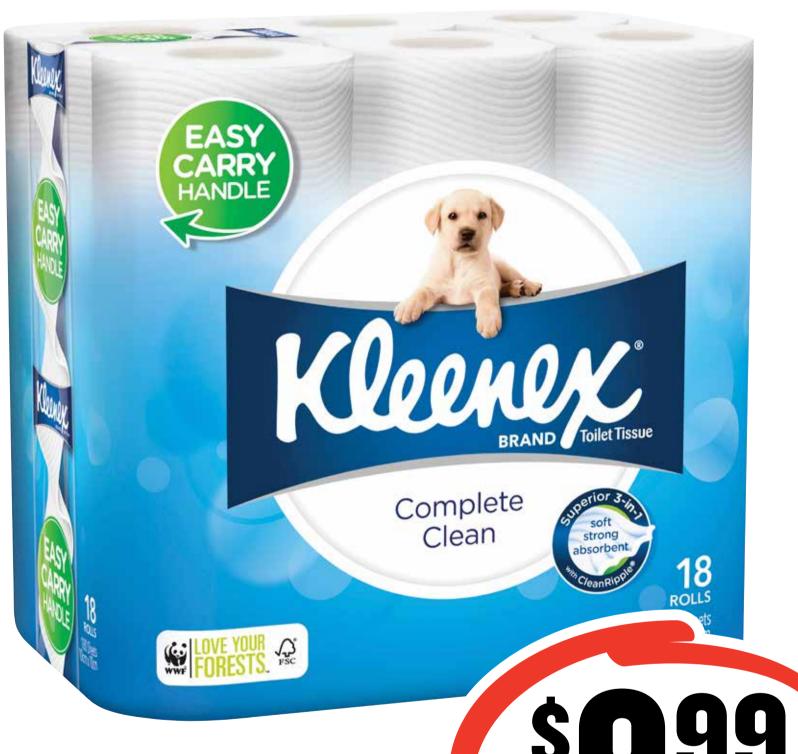

#### Constant Surveys

Continental
Classics Pasta &
Sauce/Seasoned
Rice 85-125g

Cup-a-Soup 2pk

55¢ per 100g

Kleenex Toilet
Tissue White 18pk

31¢ per 100sh