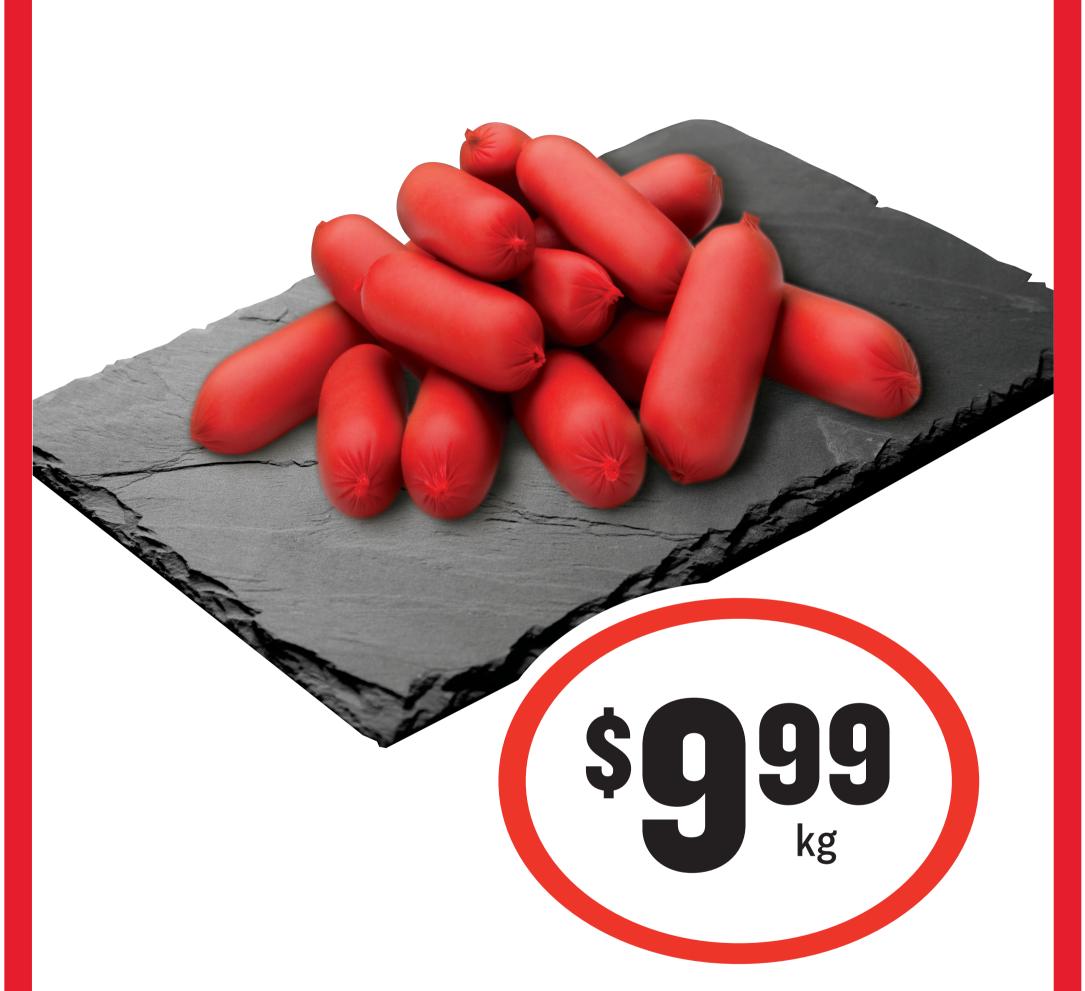

### Thesh Samues





\$1099 kg

## Nichols BBQ Chicken Breast Steaks



### Thesh Surings



#### Lamb Forequarter Chops



### The Firesh Surings



#### Nichols Whole Bagged Chicken



#### The Fresh Surings



# Scottsdale Pork Traditional English Thick Pork Sausage 475g

\$14.72 per 1kg - Meat Department



### The Sungs



#### **Beef Scotch Fillet Steak**



### The Firesh Surings



#### **Double Smoked Ham**



### Thesh Samues



#### Chicken Maryland



### The Firesh Samues



#### **Cocktail Saveloys**



#### The Fresh Surungs





### The Firesh Samues



#### Red Apples 1.5kg

\$2.63 per 1kg



### The Firesh Surings





\$345 bag

# Pre-Packed Baby Spinach 150g

\$23 per 1kg



### The Fresh Surveys



Zucchini