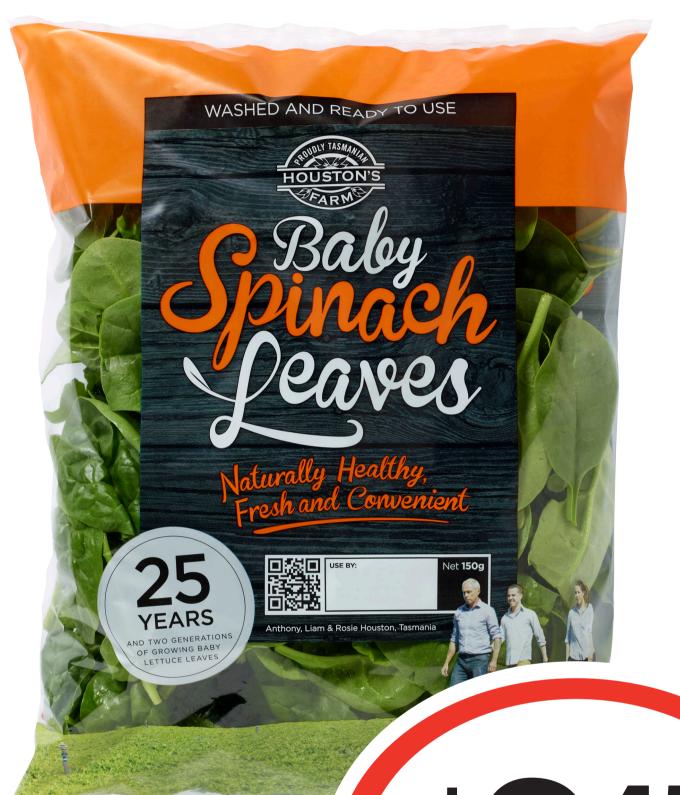

### Thesh Samues





\$1099 kg

## Nichols BBQ Chicken Breast Steaks



### Thesh Surings



#### Lamb Forequarter Chops



### The Firesh Surings



#### Nichols Whole Bagged Chicken



#### The Fresh Surings



# Scottsdale Pork Traditional English Thick Pork Sausage 475g

\$14.72 per 1kg - Meat Department



### The Sungs



#### **Beef Scotch Fillet Steak**



### The Firesh Surings



#### **Double Smoked Ham**



### Thesh Samues



#### Chicken Maryland



### The Firesh Samues



#### **Cocktail Saveloys**



#### The Fresh Surungs





### The Firesh Samues



#### Red Apples 1.5kg

\$2.63 per 1kg



### The Firesh Surings





\$345 bag

# Pre-Packed Baby Spinach 150g

\$23 per 1kg



### The Fresh Surveys



Zucchini