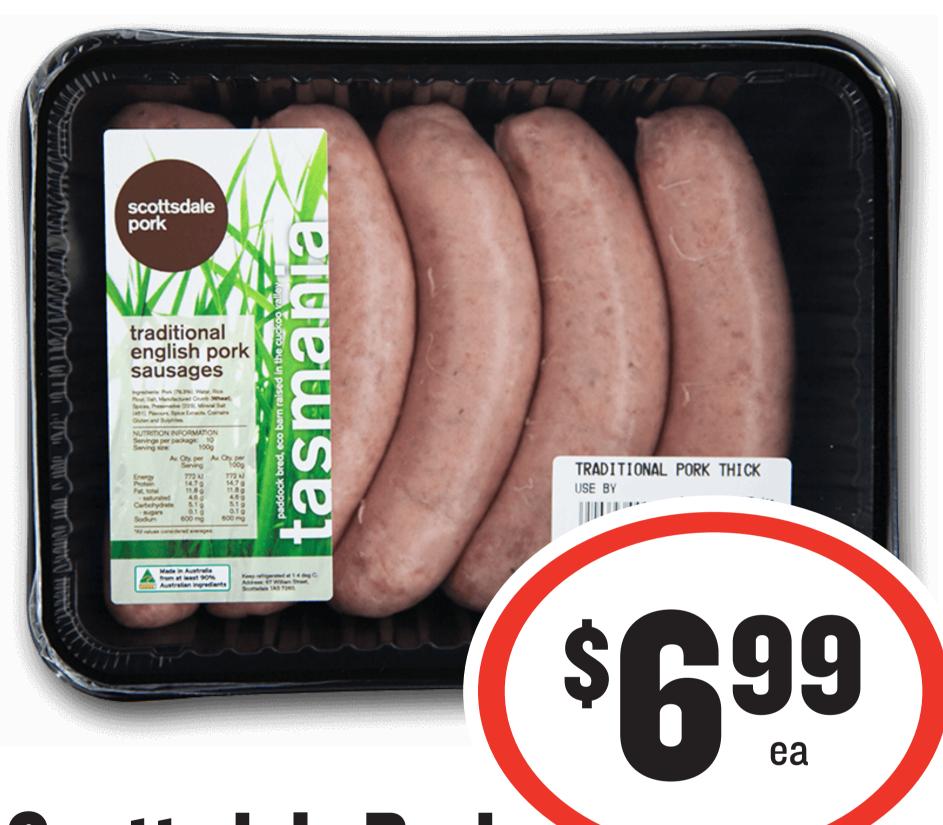

# Scottsdale Pork Traditional English Thick Pork Sausage 475g

\$14.72 per 1kg - Meat Department