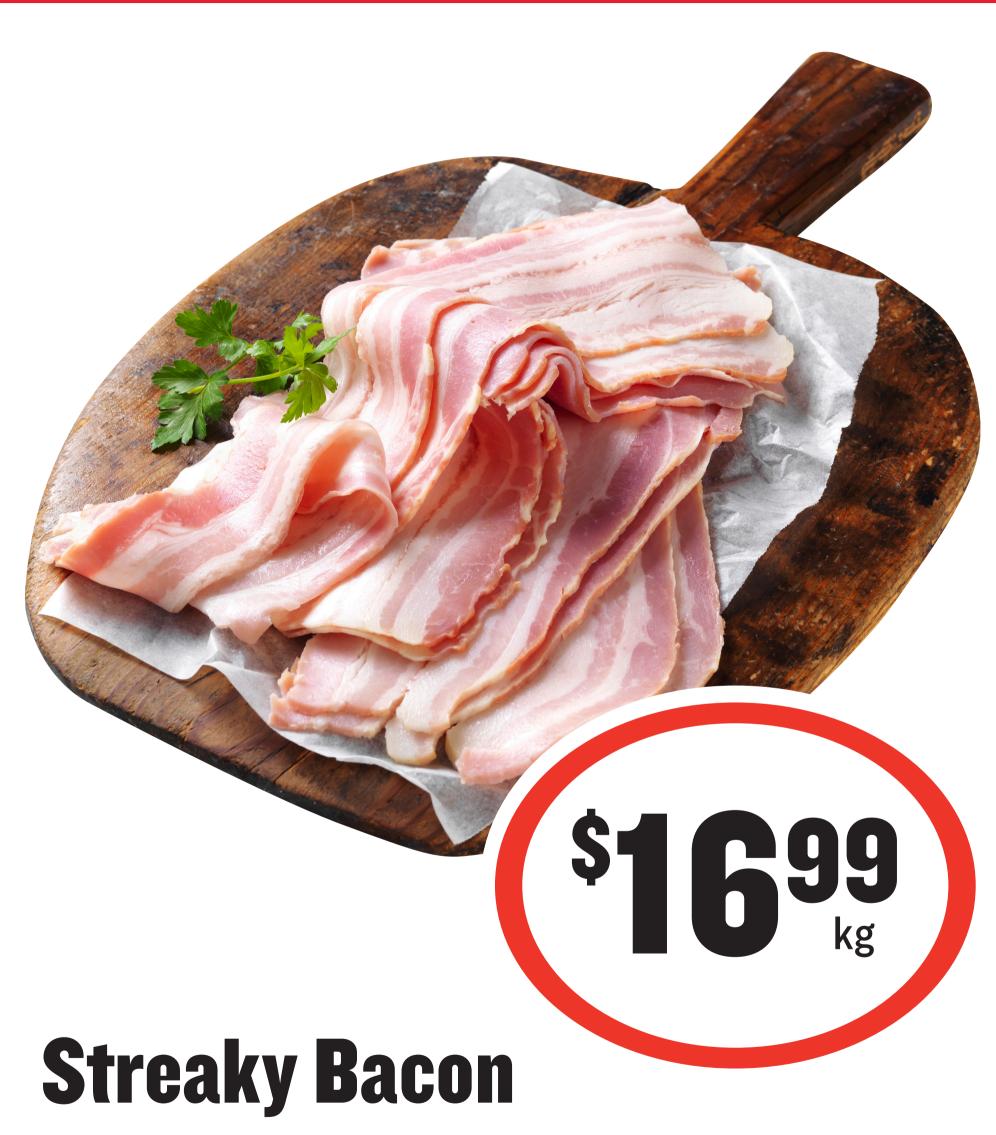

# Scottsdale Pork Traditional English Thick Pork Sausage 475g

\$14.72 per 1kg - Meat Department