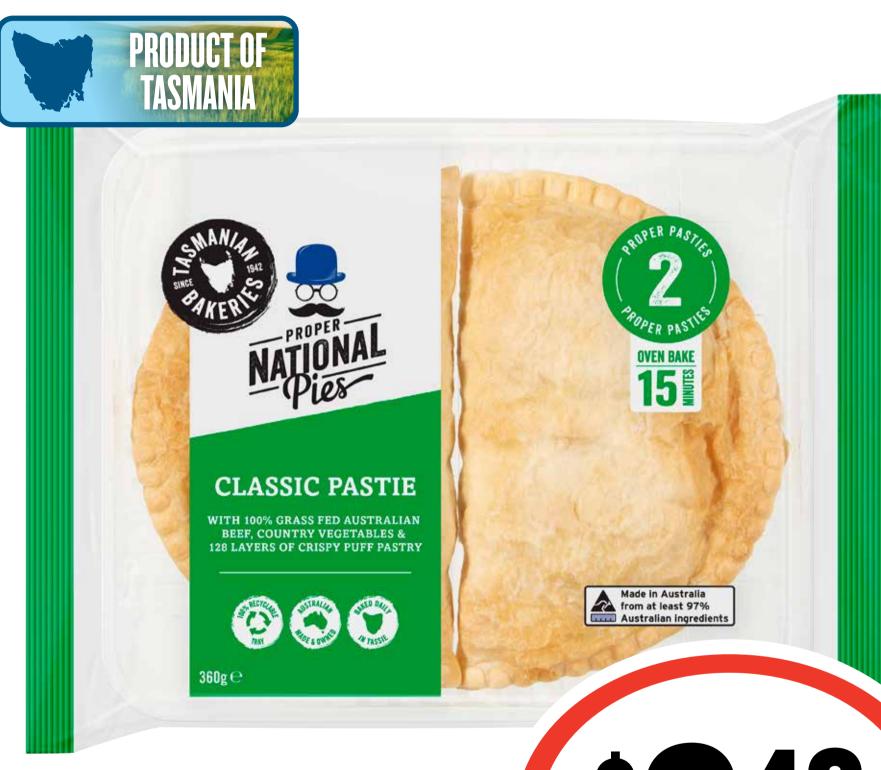

## CTIP SUURS

My Dog Chef Selection 6pk/Dine Cat Food 7pk

\$1.17 per 100g

\$699 ea

**SAVE \$2.01** 

National Pies Meat Pies/Pasties 2pk

\$1.80 per 100g

\$649 ea

**SAVE \$2.30** 