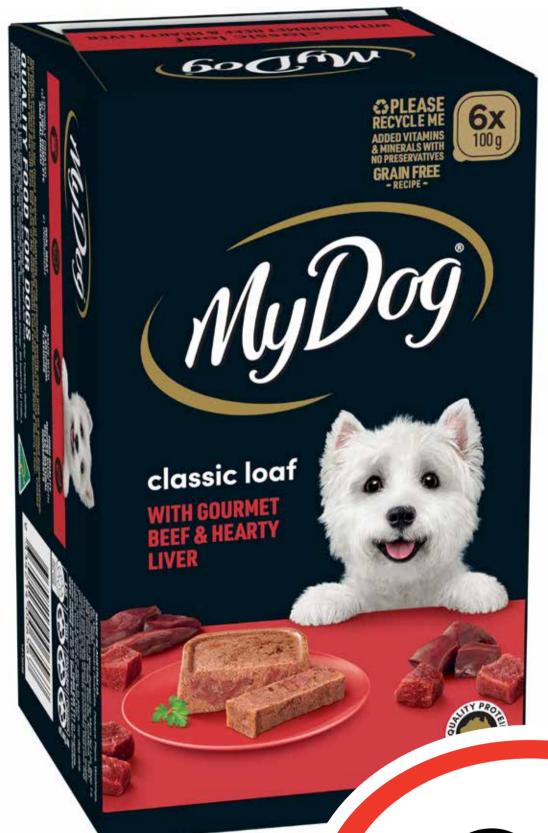

## CTIP SUURS

My Dog Chef Selection 6pk/Dine Cat Food 7pk

\$1.17 per 100g

\$699 ea

**SAVE \$2.01** 

National Pies Meat Pies/Pasties 2pk

\$1.80 per 100g

\$649 ea