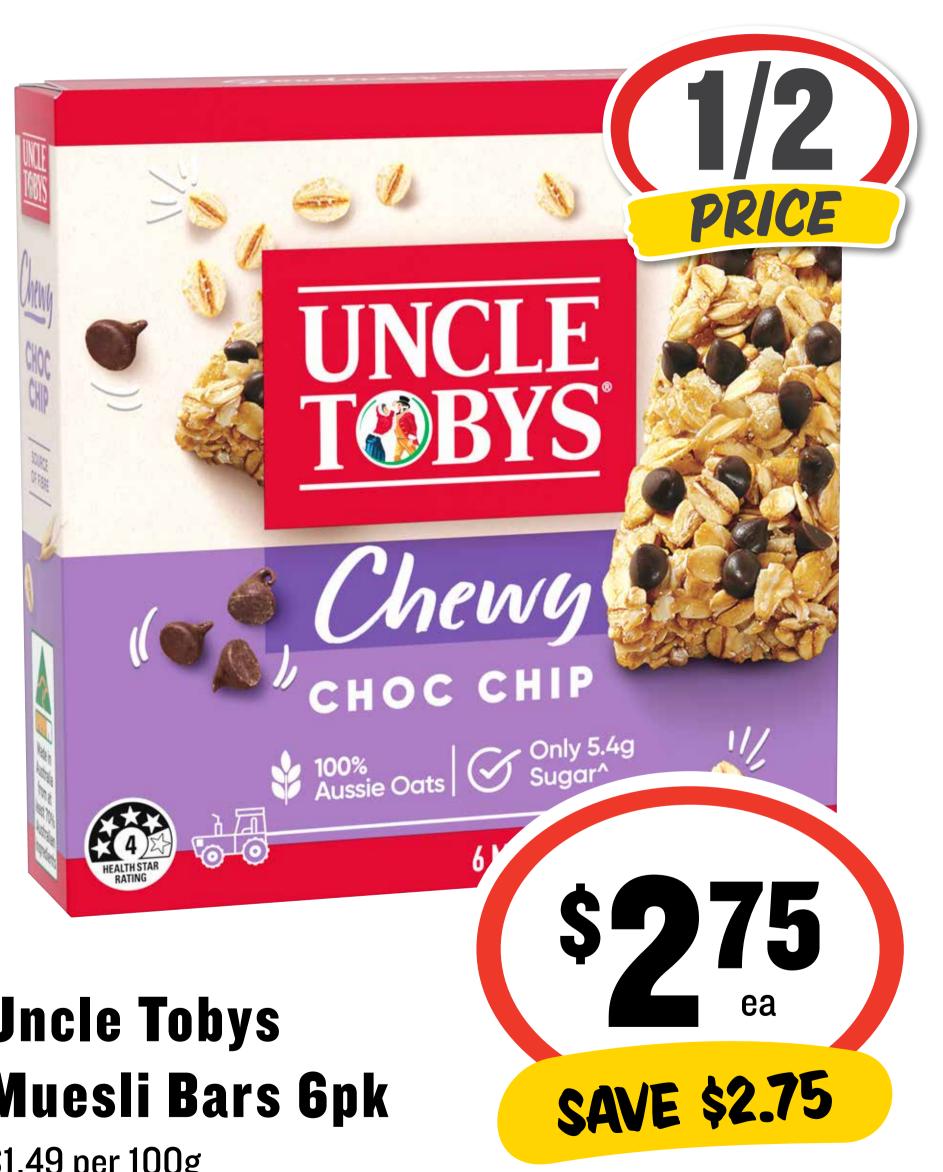

# CTI SWWYS

**Uncle Tobys** Muesli Bars 6pk

\$1.49 per 100g

Zoosh Dip 185g

\$1.62 per 100g

\$299 ea

SAVE 51¢