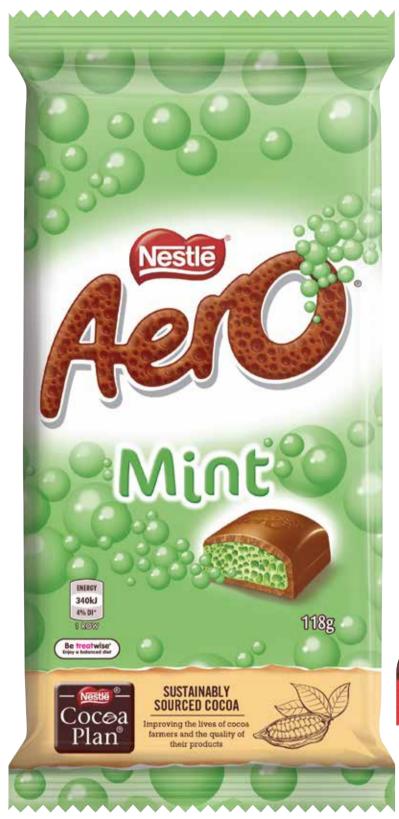

## Constant Surveys

Nestle Block Chocolate 118-200g \$299 ea

**SAVE \$3.01** 

Old el Paso Pickle Jalapeno 250g

\$2.00 per 100g

\$499 ea

**SAVE \$1.01** 