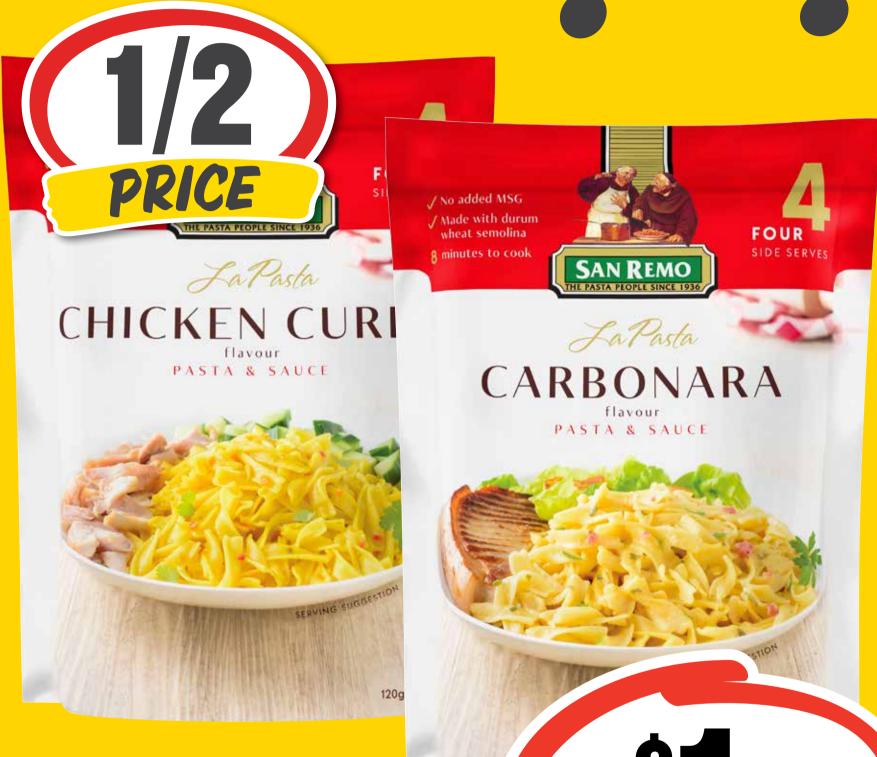

## MACOR SILIES

Old el Paso Meal Kits 290-520g excl Pockets/Stand n Stuff/Gluten Free \$439 ea SAVE \$4.40

Palmolive
Ultra Dishwashing
Liquid 950mL

45¢ per 100mL

\$425 ea SAVE \$4.25

San Remo La Pasta Range 120g

83¢ per 100g

Sanitarium Up & Go Breakfast Drink 6 x 250mL

\$3.46 per 1L

South Cape Cheese 200g

\$24.95 per 1kg

\$499 ea SAVE \$1.50

Spreyton
Fresh Juice 2L
\$2.50 per 1L

Tamar Valley
Natural Greek
Style Yoghurt 1kg