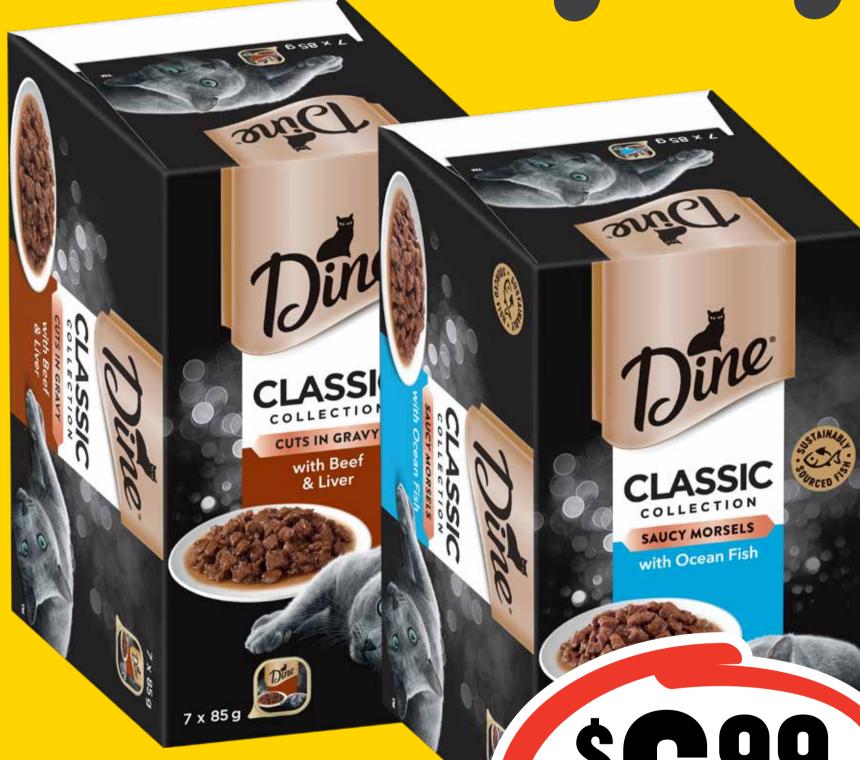

## MACOR SILES

Dine Cat Food 7 x 85g

\$1.17 per 100g

\$**6**99

SAVE \$2.60

Ferrero Rocher Gift Box T16 200g

\$4.00 per 100g

\$799 ea SAVE \$8.40