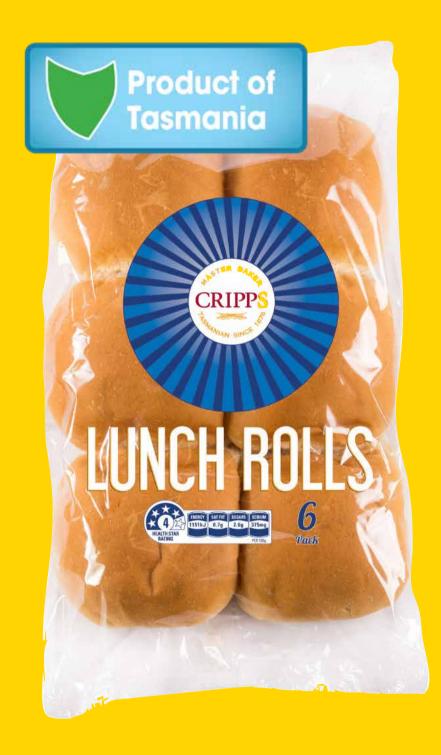

Coca-Cola/Fanta/ Sprite Soft Drink Cans 24 x 375mL

\$2.36 per 1L

\$2120 ea SAVE \$13.35

Cripps Master Hot Dog/Lunch Rolls 6pk

65¢ per 1ea