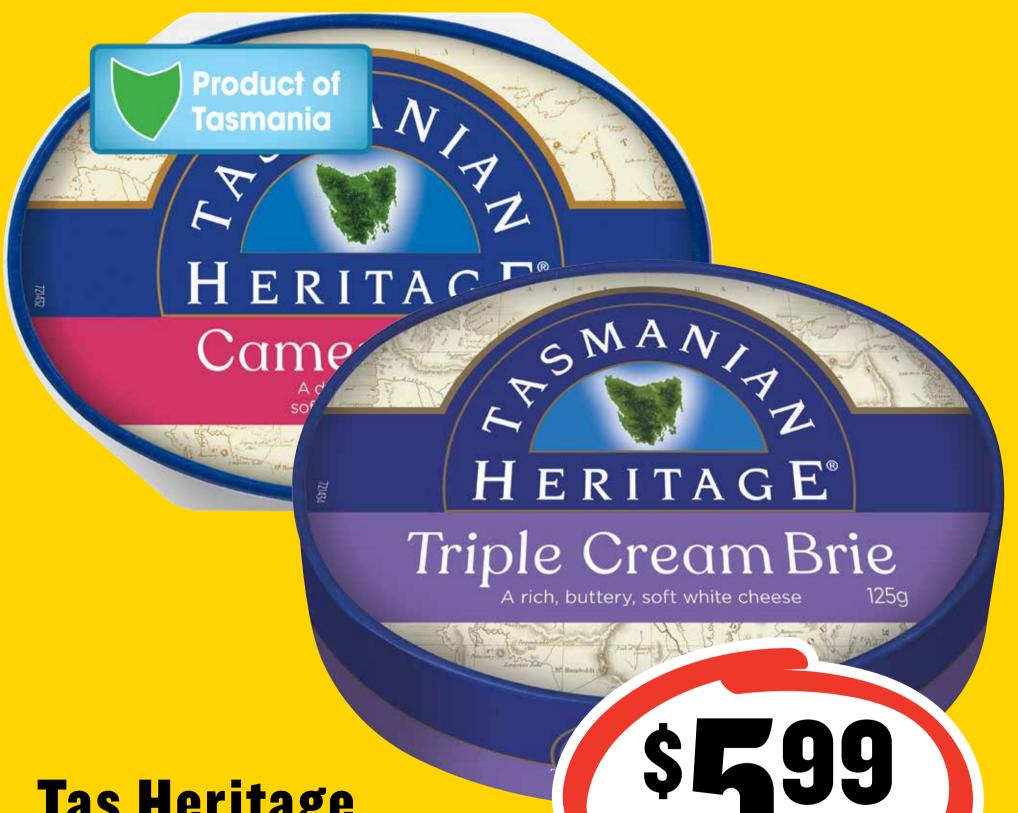

40¢ per 100g

\$399 ea

SAVE \$4.00

Tas Heritage Cheese 125g

\$47.92 per 1kg

\$599 ea SAVE \$1.61

Uncle Tobys Muesli Bars 6pk

\$1.35 per 100g