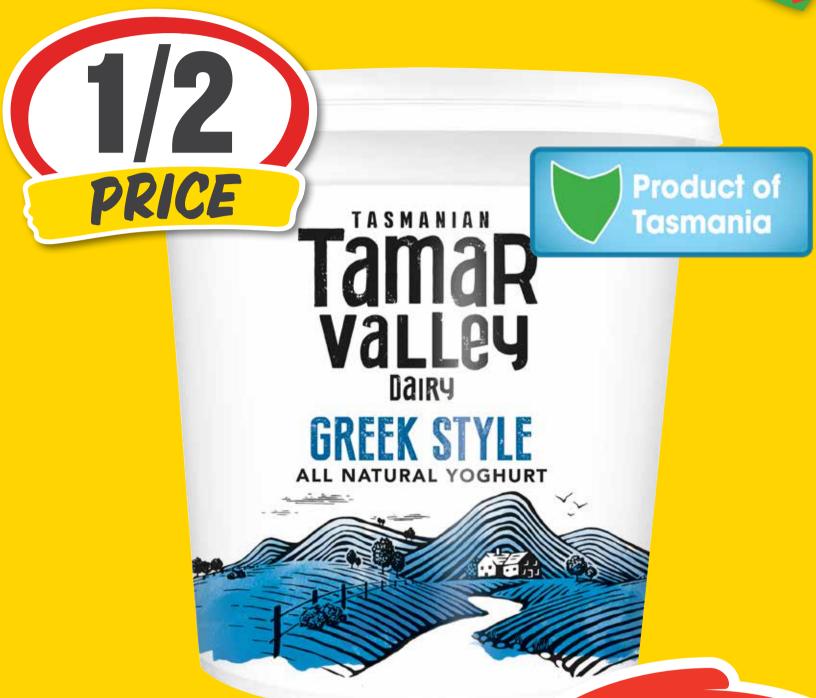

83¢ per 100g

Sanitarium Up & Go Breakfast Drink 6 x 250mL

\$3.46 per 1L

South Cape Cheese 200g

\$24.95 per 1kg

\$499 ea SAVE \$1.50

Spreyton
Fresh Juice 2L
\$2.50 per 1L

Tamar Valley
Natural Greek
Style Yoghurt 1kg

40¢ per 100g

\$399 ea

SAVE \$4.00

Tas Heritage Cheese 125g

\$47.92 per 1kg

\$599 ea SAVE \$1.61

Uncle Tobys Muesli Bars 6pk

\$1.35 per 100g