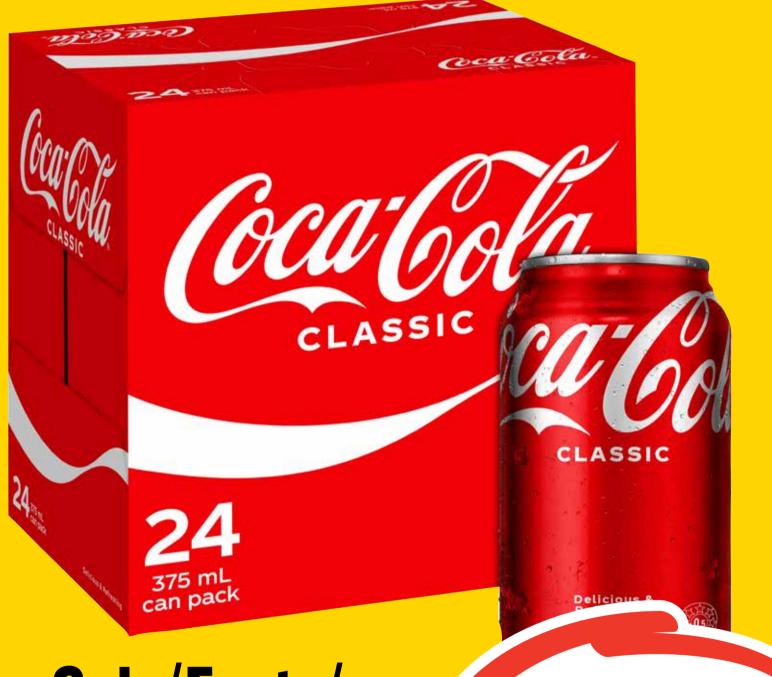

Coca-Cola/Fanta/ Sprite Soft Drink Cans 24 x 375mL

\$2.36 per 1L

\$2120 ea SAVE \$13.35

Cripps Master Hot Dog/Lunch Rolls 6pk

65¢ per 1ea