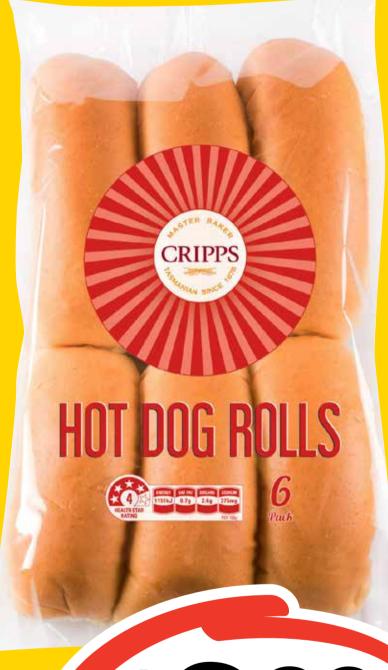

Coca-Cola/Fanta/ Sprite Soft Drink Cans 24 x 375mL

\$2.36 per 1L

\$2120 ea SAVE \$13.35

Cripps Master Hot Dog/Lunch Rolls 6pk

65¢ per 1ea