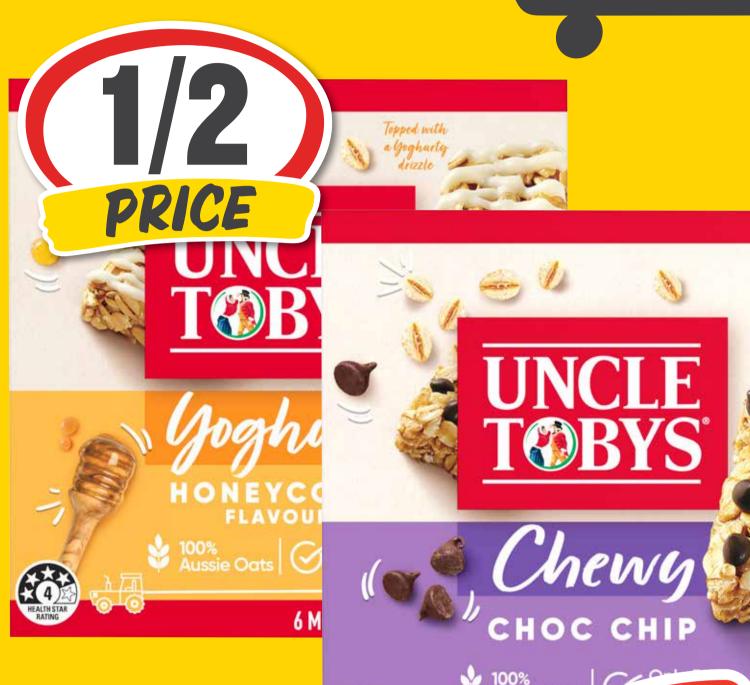

40¢ per 100g

\$399 ea

SAVE \$4.00

Tas Heritage Cheese 125g

\$47.92 per 1kg

\$599 ea SAVE \$1.61

Uncle Tobys Muesli Bars 6pk

\$1.35 per 100g