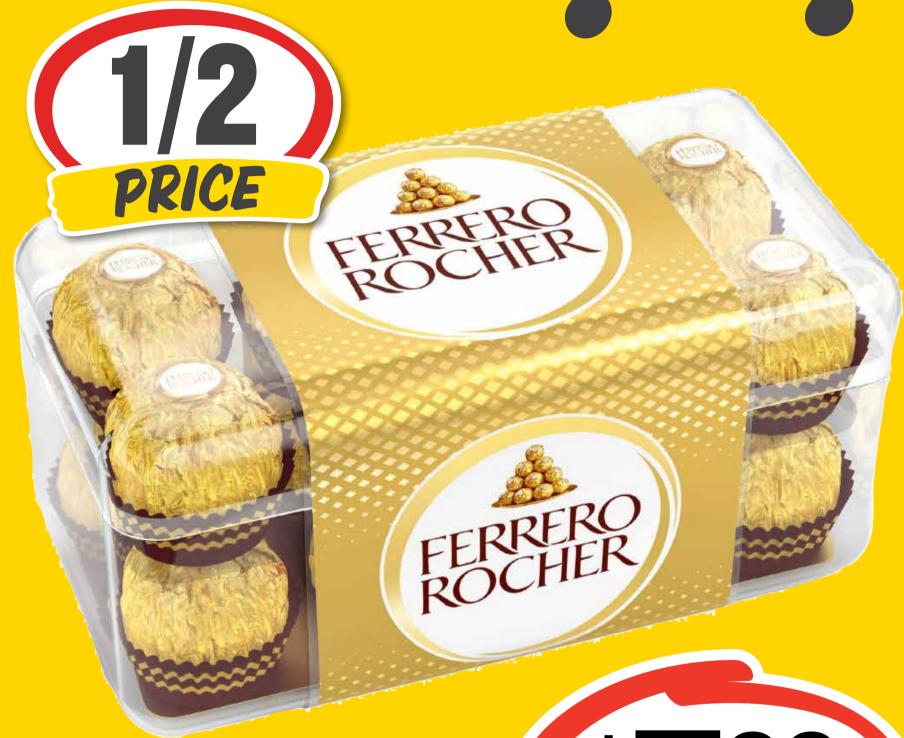

## MACOR SILES

Dine Cat Food 7 x 85g

\$1.17 per 100g

\$**6**99

SAVE \$2.60

Ferrero Rocher Gift Box T16 200g

\$4.00 per 100g

\$799 ea SAVE \$8.40