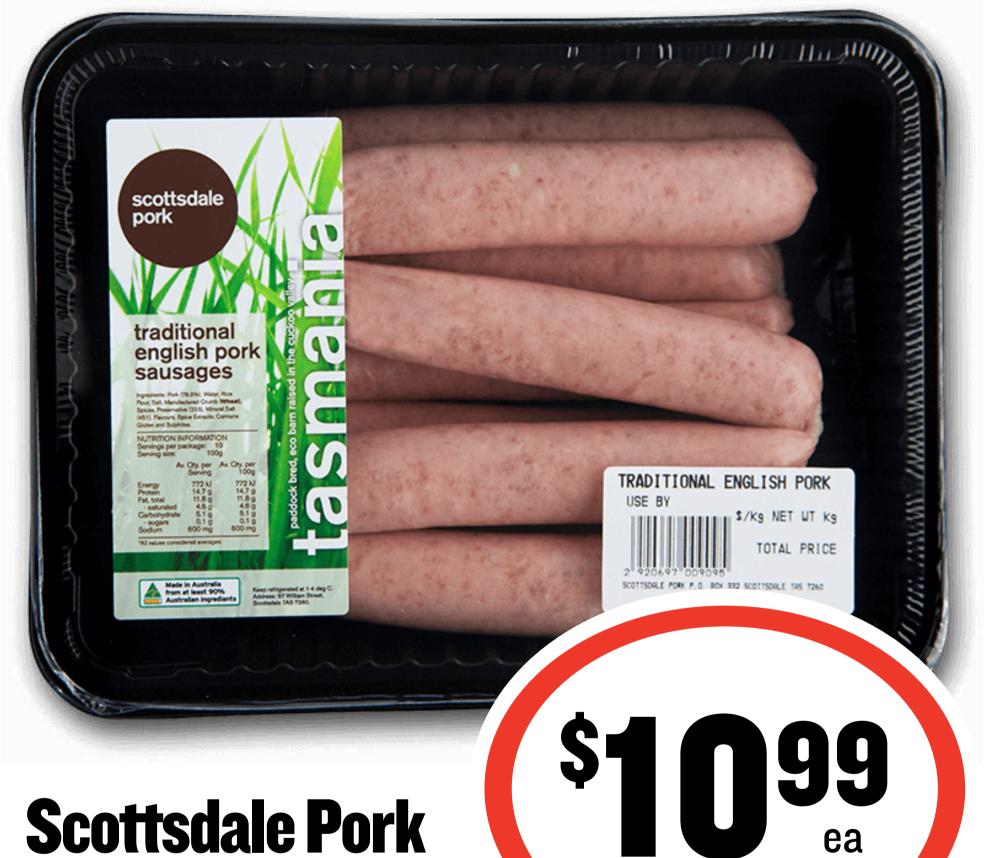

# **Scottsdale Pork**

ea

### **Thin Pork Sausage 700g** \$15.70 per 1kg - Meat Department