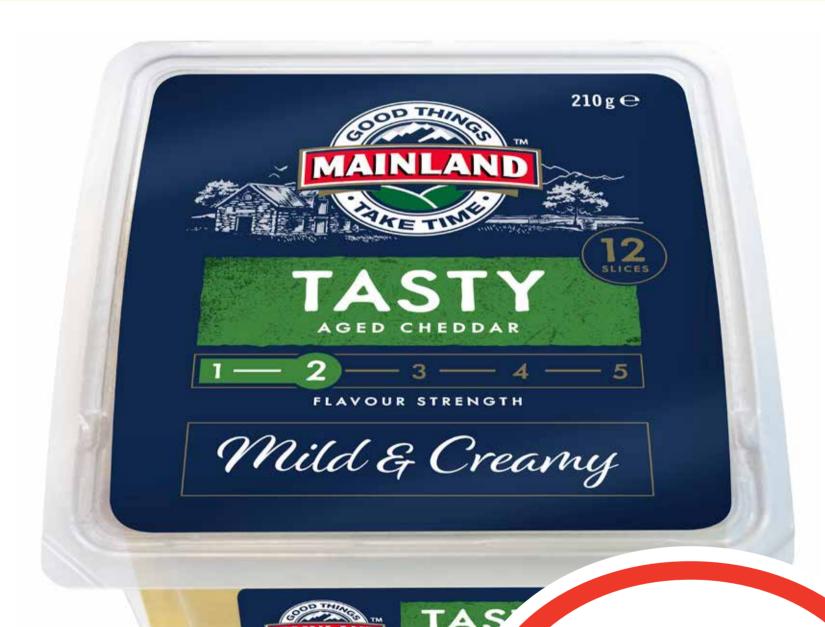

**SAVE \$9.00** 

Maggi 2 Minute Noodles 5pk (excl. Fusian) \$299 ea

**SAVE \$2.01** 

Mainland Tasty
Cheese Slices 210g

\$28.52 per 1kg

\$599 ea

**SAVE \$1.01** 

Nestle/Violet Crumble Medium Bars 35-55g \$1 25 ea