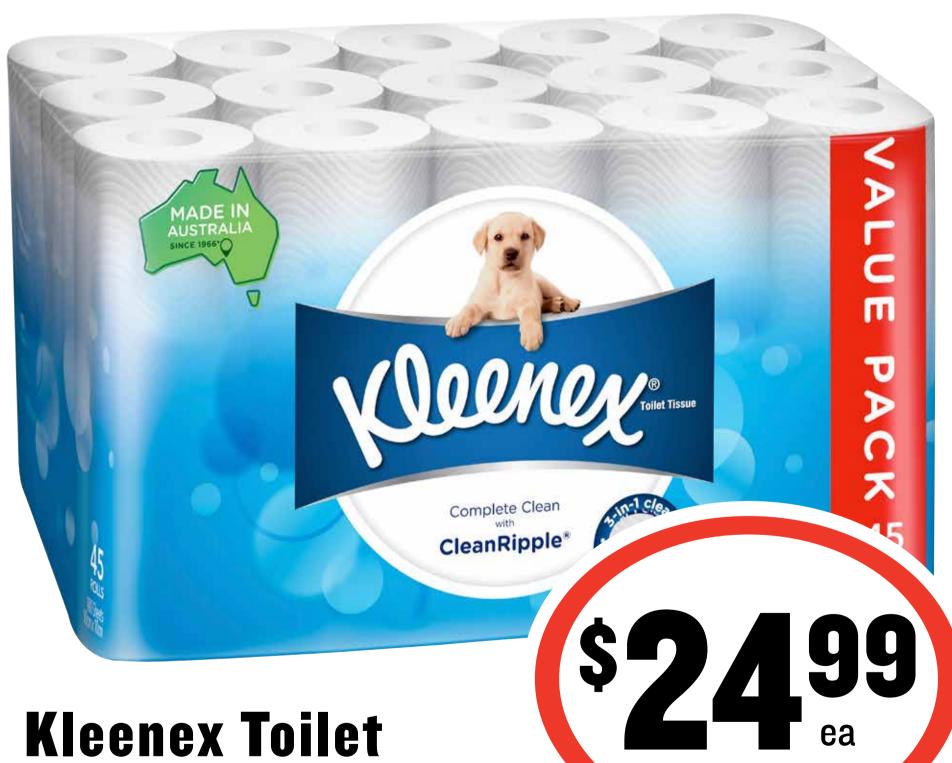

\$549 ea

**SAVE \$2.11** 

Fab Laundry
Powder 1.8/2kg &
Liquid 1.8L

\$ 749 ea

**SAVE \$2.51** 

Entertaining MADE EASY WITH (IGA)

Tissue White 45pk

31¢ per 100sh