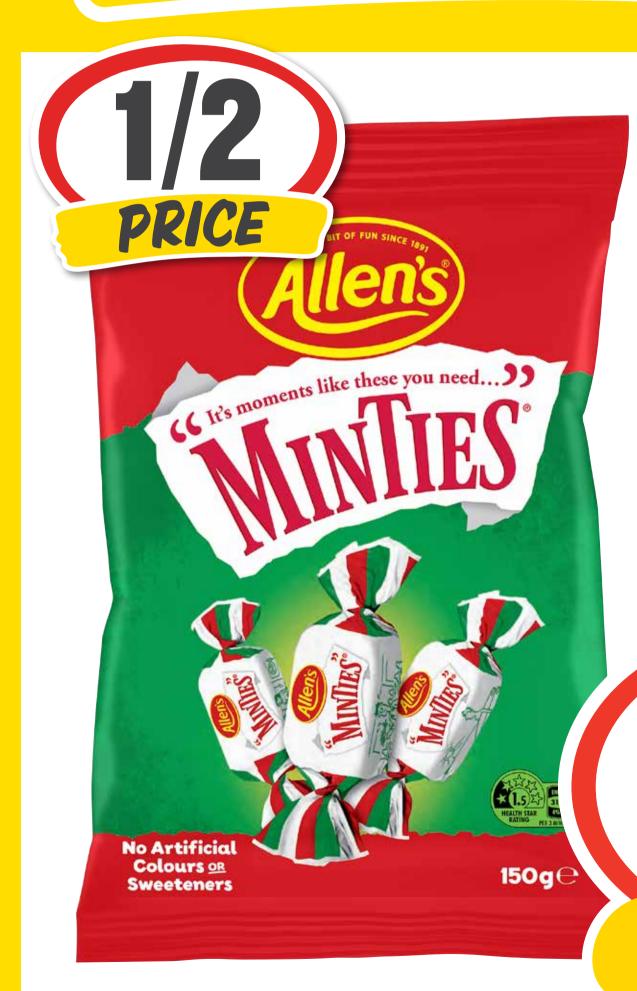

Four 'n Twenty Traditional Pies 4pk

\$1.14 per 100g

\$ 799 ea

**SAVE \$1.00** 

Allen's Jelly/Mint Confectionery Range 140-200g

\$250 ea

**SAVE \$2.50** 

Arnott's High Tea 400g/Cream Favourites 500g