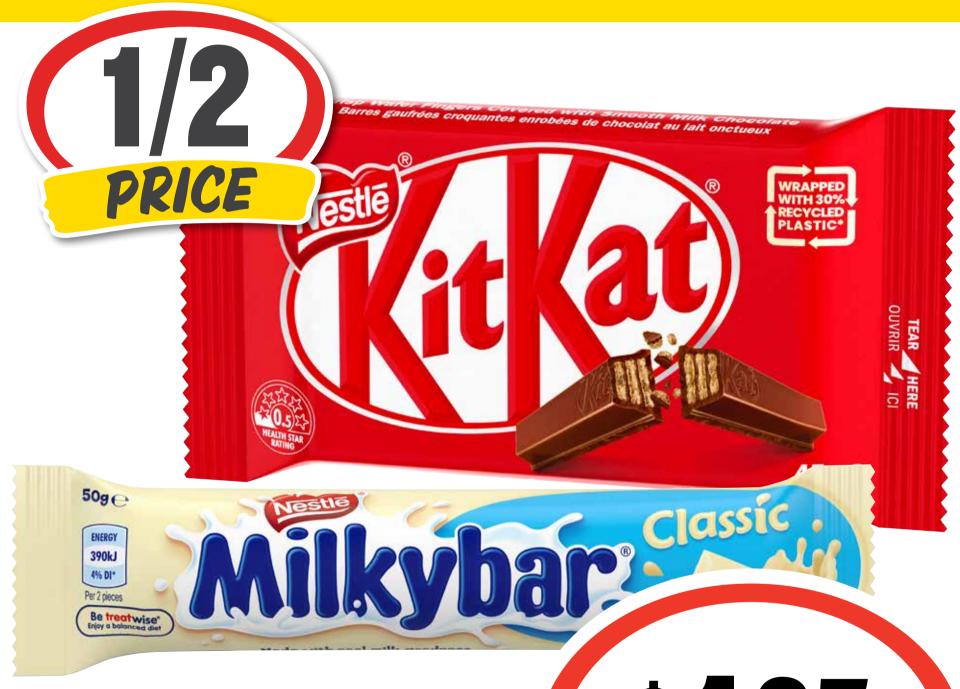

**SAVE \$1.25** 

Nivea Aerosol Deodorant 250mL

\$1.70 per 100mL

\$425 ea

**SAVE \$4.25** 

REAL LIFE TESTED

48H

ANTI-PERSPIRANT