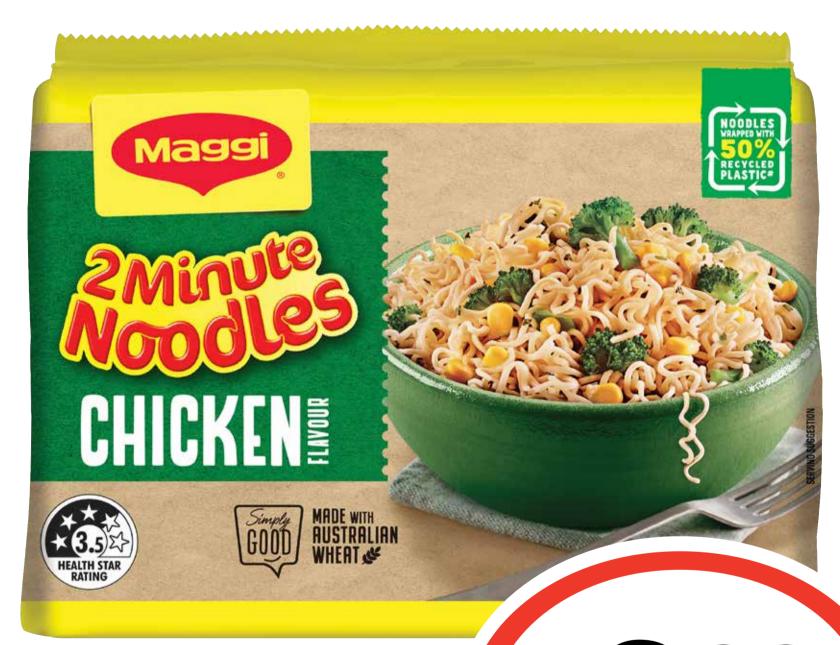

**SAVE \$9.00** 

Maggi 2 Minute Noodles 5pk (excl. Fusian) \$299 ea

**SAVE \$2.01** 

Mainland Tasty
Cheese Slices 210g

\$28.52 per 1kg

\$599 ea

**SAVE \$1.01** 

Nestle/Violet Crumble Medium Bars 35-55g \$1 25 ea