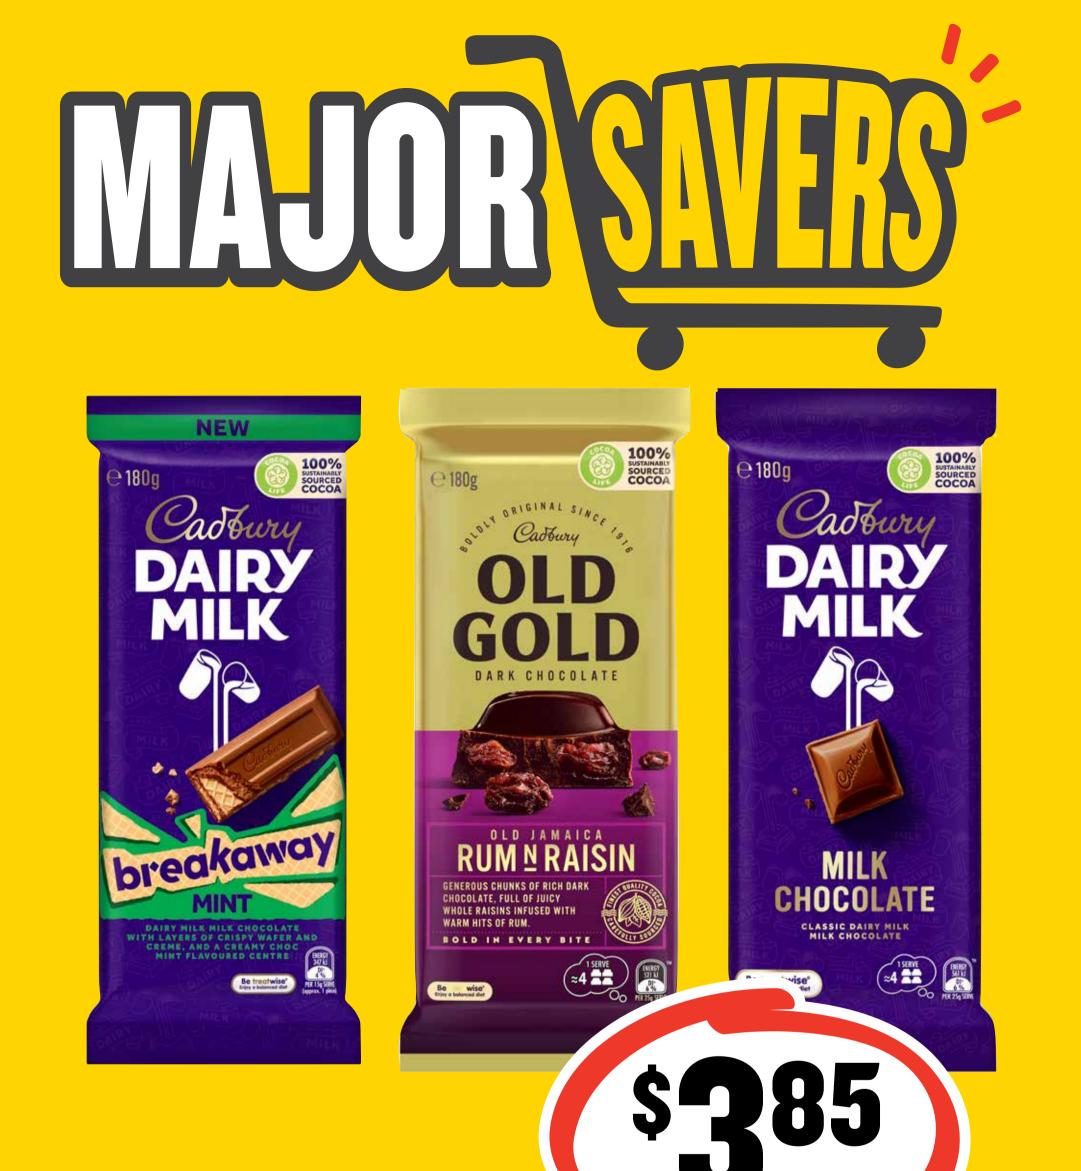

# **Range 140-200g**

# **BIG SAVINGS ON BIG BRANDS**



80¢ per 100g

# **BIG SAVINGS ON BIG BRANDS**



ea

### **Cadbury Family Block Chocolate 160-190g**

# SAVE \$1.65

# **BIG SAVINGS ON BIG BRANDS**



52¢ per 100g

# **BIG SAVINGS ON BIG BRANDS**



# \$2.27 per 1L

# **BIG SAVINGS ON BIG BRANDS**





# **BIG SAVINGS ON BIG BRANDS**





# Edgell Beans/Chick Peas/Lentils 400g



\$4.38 per 1kg



# **BIG SAVINGS ON BIG BRANDS**



# (feat. Thai Chilli)

\$1.15 per 100g



# **BIG SAVINGS ON BIG BRANDS**



# **Party Pies 12pk**

# **BIG SAVINGS ON BIG BRANDS**



# **Paper Towel 3pk**

\$2.49 per 100ea



# **BIG SAVINGS ON BIG BRANDS**



### **Cheese Slices 210g**

\$19.00 per 1kg



# **BIG SAVINGS ON BIG BRANDS**



### 400g (feat. Vegemite) \$1.75 per 100g



# **BIG SAVINGS ON BIG BRANDS**



### Tortilla 12pk

39¢ per 100g



# **BIG SAVINGS ON BIG BRANDS**



### Chips 230g