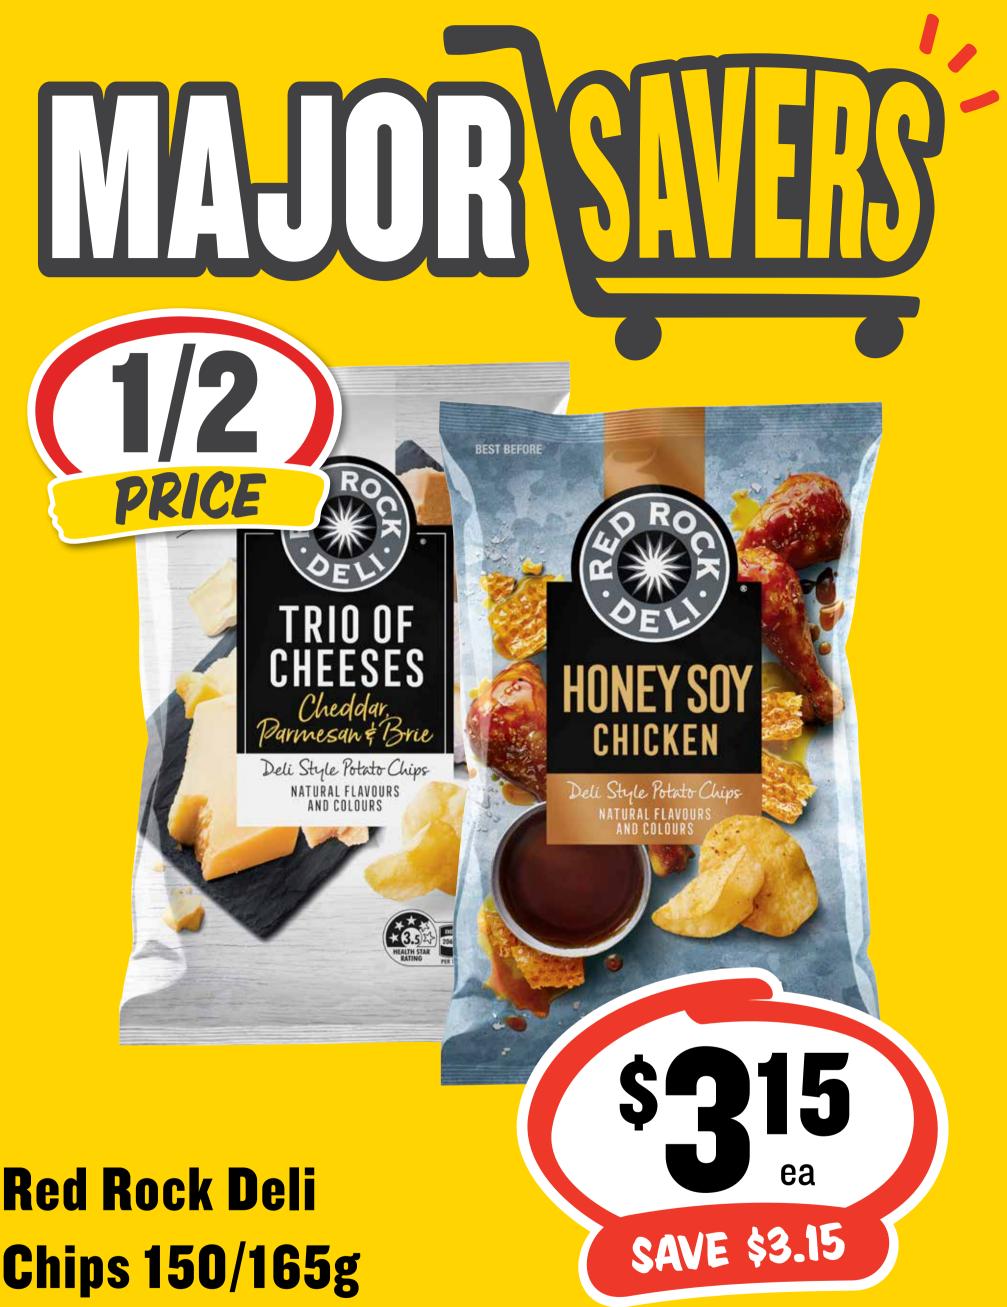

.15 per 100g



# **BIG SAVINGS ON BIG BRANDS**



# **Party Pies 12pk**

# **BIG SAVINGS ON BIG BRANDS**



# **Paper Towel 3pk**

\$2.49 per 100ea



# **BIG SAVINGS ON BIG BRANDS**



### **Cheese Slices 210g**

\$19.00 per 1kg



# **BIG SAVINGS ON BIG BRANDS**



### 400g (feat. Vegemite) \$1.75 per 100g



# **BIG SAVINGS ON BIG BRANDS**



### Tortilla 12pk

39¢ per 100g



# **BIG SAVINGS ON BIG BRANDS**



### Chips 230g \$1.30 per 100g

# **BIG SAVINGS ON BIG BRANDS**



**Pies 2pk excl Cottage/** 

### **Chunky Beef** \$1.94 per 100g



# **BIG SAVINGS ON BIG BRANDS**



# Chocolate Bars 35-55g SAVE \$1.00

# **BIG SAVINGS ON BIG BRANDS**



\$1.33 per 100mL

# **BIG SAVINGS ON BIG BRANDS**



26¢ per 100mL

# **BIG SAVINGS ON BIG BRANDS**





## **BIG SAVINGS ON BIG BRANDS**



# **Chips 150/165g**

# **BIG SAVINGS ON BIG BRANDS**



\$1.08 per 100g

# **BIG SAVINGS ON BIG BRANDS**