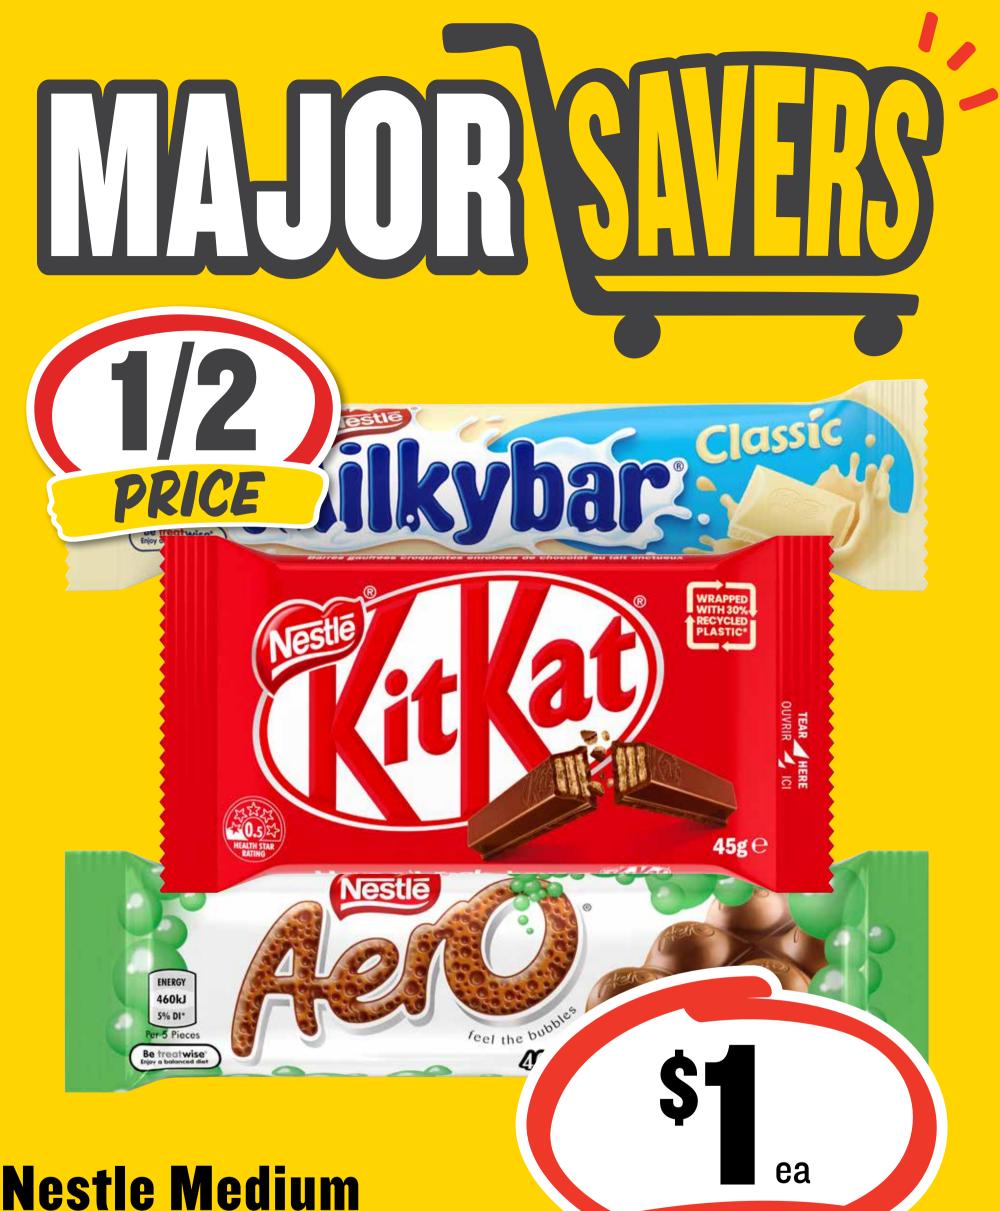

# \$2.27 per 1L

# **BIG SAVINGS ON BIG BRANDS**





# **BIG SAVINGS ON BIG BRANDS**





# Edgell Beans/Chick Peas/Lentils 400g



\$4.38 per 1kg



# **BIG SAVINGS ON BIG BRANDS**



# (feat. Thai Chilli)

\$1.15 per 100g



# **BIG SAVINGS ON BIG BRANDS**



# **Party Pies 12pk**

# **BIG SAVINGS ON BIG BRANDS**



# **Paper Towel 3pk**

\$2.49 per 100ea



# **BIG SAVINGS ON BIG BRANDS**



### **Cheese Slices 210g**

\$19.00 per 1kg



# **BIG SAVINGS ON BIG BRANDS**



### 400g (feat. Vegemite) \$1.75 per 100g



# **BIG SAVINGS ON BIG BRANDS**



### Tortilla 12pk

39¢ per 100g



# **BIG SAVINGS ON BIG BRANDS**



### Chips 230g \$1.30 per 100g

# **BIG SAVINGS ON BIG BRANDS**



**Pies 2pk excl Cottage/** 

### **Chunky Beef** \$1.94 per 100g



# **BIG SAVINGS ON BIG BRANDS**



# Chocolate Bars 35-55g SAVE \$1.00

# **BIG SAVINGS ON BIG BRANDS**



\$1.33 per 100mL

# **BIG SAVINGS ON BIG BRANDS**



26¢ per 100mL

# **BIG SAVINGS ON BIG BRANDS**





## **BIG SAVINGS ON BIG BRANDS**



# **Chips 150/165g**

# **BIG SAVINGS ON BIG BRANDS**



\$1.08 per 100g

# **BIG SAVINGS ON BIG BRANDS**