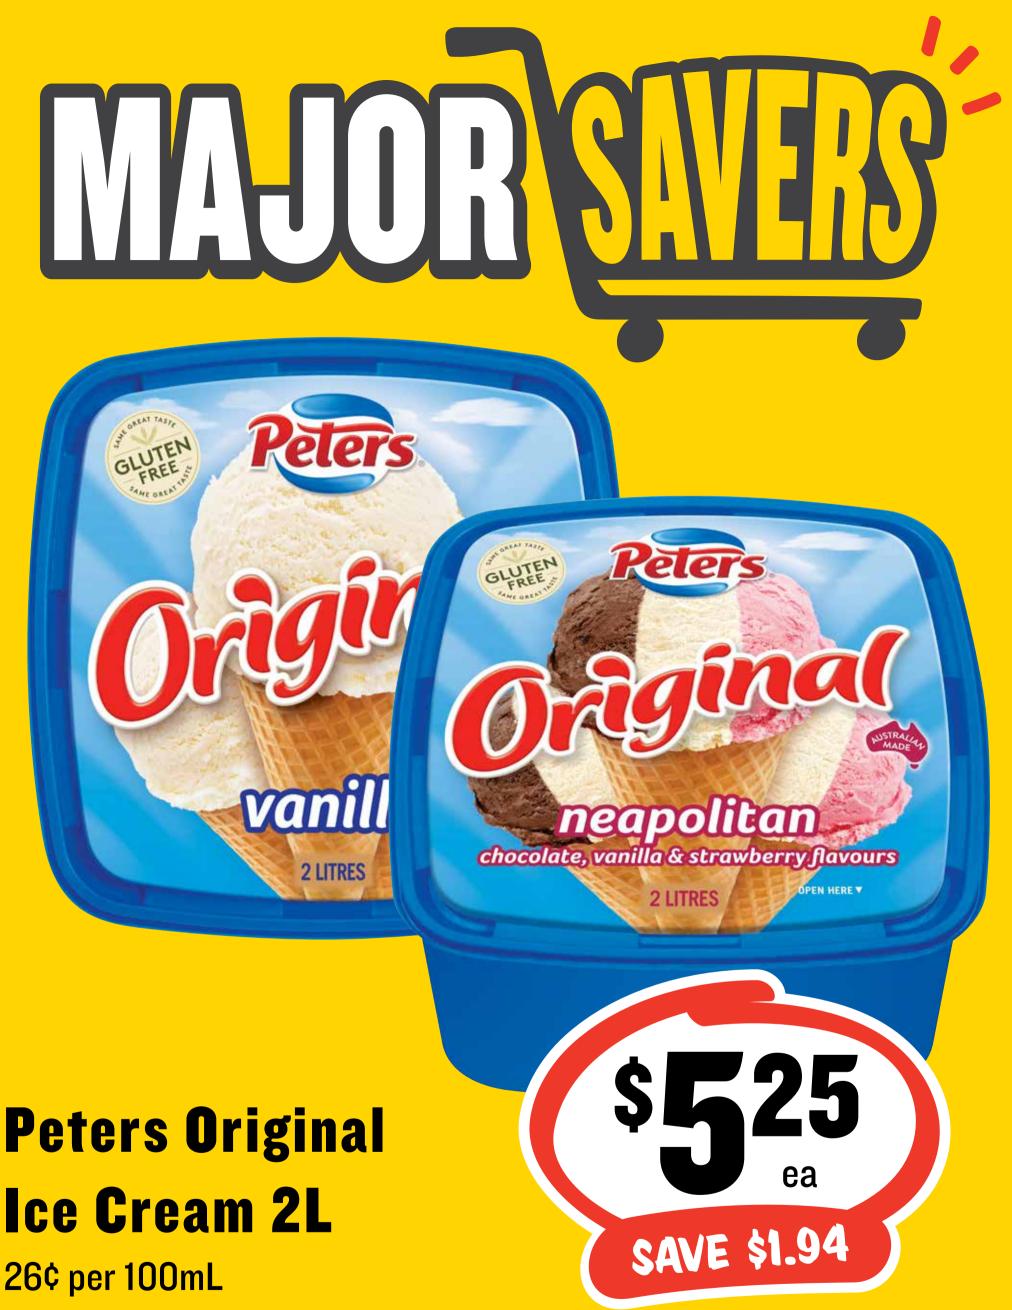

400g



\$4.38 per 1kg



# **BIG SAVINGS ON BIG BRANDS**



# (feat. Thai Chilli)

\$1.15 per 100g



# **BIG SAVINGS ON BIG BRANDS**



# **Party Pies 12pk**

# **BIG SAVINGS ON BIG BRANDS**



# **Paper Towel 3pk**

\$2.49 per 100ea



# **BIG SAVINGS ON BIG BRANDS**



### **Cheese Slices 210g**

\$19.00 per 1kg



# **BIG SAVINGS ON BIG BRANDS**



### 400g (feat. Vegemite) \$1.75 per 100g



# **BIG SAVINGS ON BIG BRANDS**



### Tortilla 12pk

39¢ per 100g



# **BIG SAVINGS ON BIG BRANDS**



### Chips 230g \$1.30 per 100g

# **BIG SAVINGS ON BIG BRANDS**



**Pies 2pk excl Cottage/** 

### **Chunky Beef** \$1.94 per 100g



# **BIG SAVINGS ON BIG BRANDS**



# Chocolate Bars 35-55g SAVE \$1.00

# **BIG SAVINGS ON BIG BRANDS**



\$1.33 per 100mL

# **BIG SAVINGS ON BIG BRANDS**



26¢ per 100mL

# **BIG SAVINGS ON BIG BRANDS**





## **BIG SAVINGS ON BIG BRANDS**



# **Chips 150/165g**

# **BIG SAVINGS ON BIG BRANDS**



\$1.08 per 100g

# **BIG SAVINGS ON BIG BRANDS**