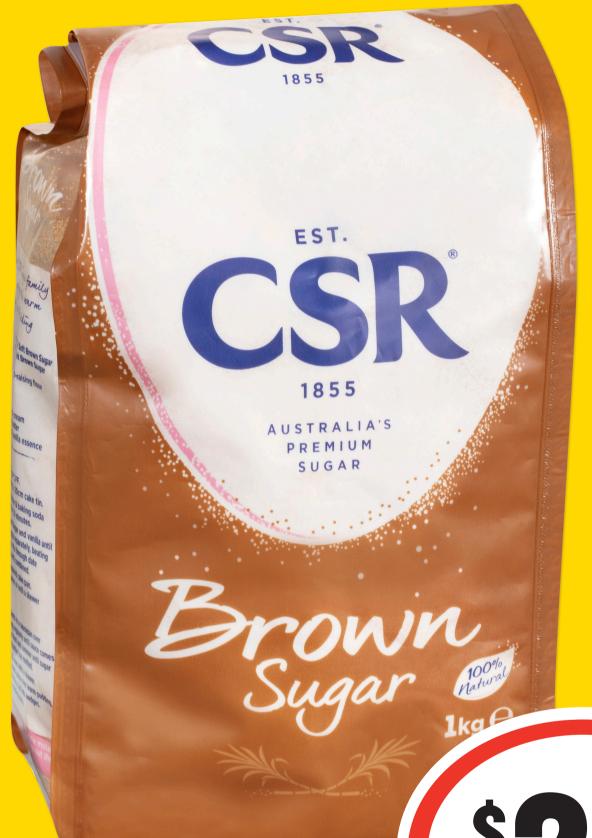

# GIGANTIG SOLVER

Colgate Total Advanced Toothpaste 200g

\$2.50 per 100g

Get hold of these gigantic deals!

Entertaining MADE EASY WITH USER.

CSR Brown Sugar 1kg 30¢ per 100g \$299 ea

**SAVE \$2.00** 

Get hold of these gigantic deals!

Entertaining MADE EASY WITH IGA.

CSR Brown Sugar 1kg 30¢ per 100g \$299 ea

**SAVE \$2.00** 

Get hold of these gigantic deals!

Entertaining MADE EASY WITH IGA.