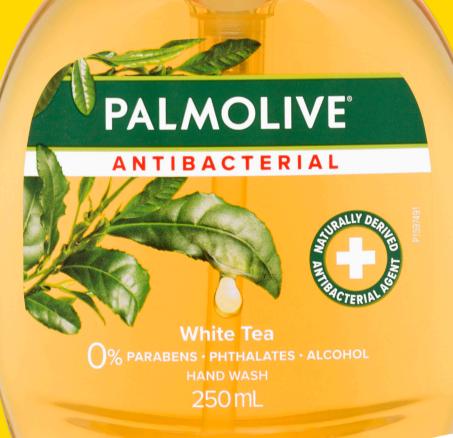

60¢ per 100mL

\$149 ea

**SAVE \$1.51** 

Get hold of these gigantic deals!

Entertaining MADE EASY WITH USER.

Palmolive Naturals/ Antibacterial Liquid Soap Pump 250mL

60¢ per 100mL

\$149 ea

**SAVE \$1.51** 

Get hold of these gigantic deals!

Entertaining MADE EASY WITH USER.