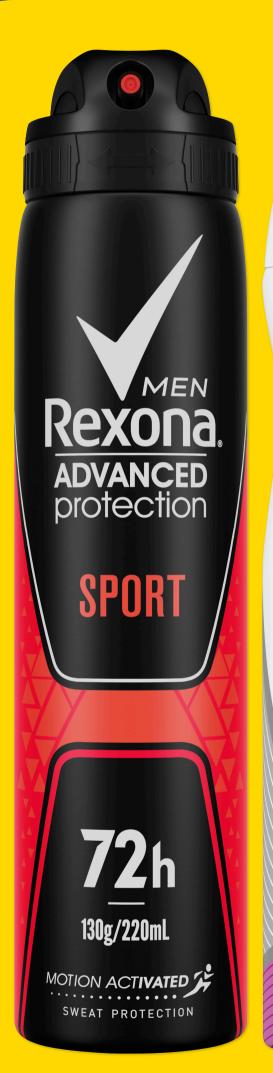

Get hold of these gigantic deals!

Entertaining MADE EASY WITH IGA.

1/2
PRICE

Rexona.

ADVANCED protection

bright bouquet

72H

MOTION ACTIVATED 5

ANTIPERSPIRANT 130g/220mL Rexona Advanced Antiperspirant 220mL

\$1.81 per 100mL

\$399 ea SAVE \$4.20

Get hold of these gigantic deals!

Entertaining MADE EASY WITH USER.

1/2
PRICE

Rexona.

ADVANCED protection

bright bouquet

72H

MOTION ACTIVATED 5

ANTIPERSPIRANT 130g/220mL Rexona Advanced Antiperspirant 220mL

\$1.81 per 100mL

\$399 ea SAVE \$4.20

Get hold of these gigantic deals!

Entertaining MADE EASY WITH USER.