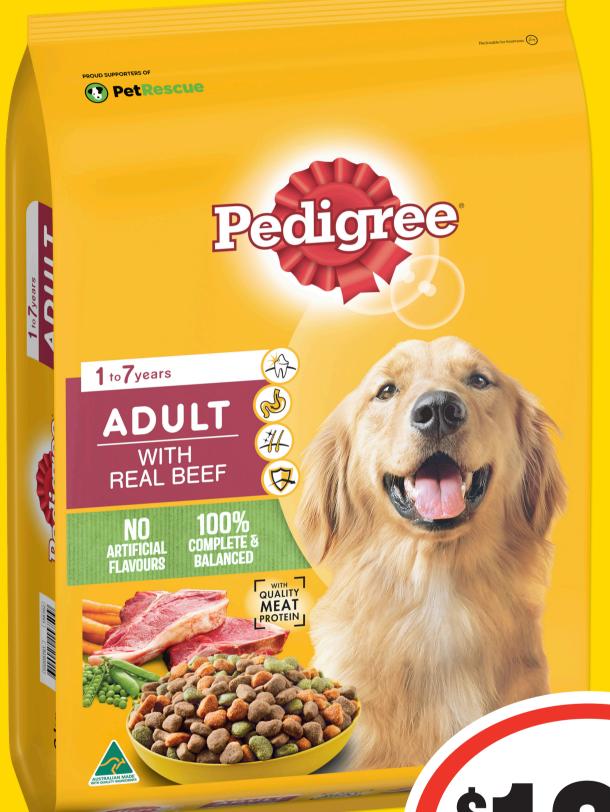

#### CICANIII SOME

Pedigree
Dry Dog Food 8kg
25¢ per 100g

\$1999 ea SAVE \$8.80

Get hold of these gigantic deals!

Entertaining MADE EASY WITH USER.

#### CICANIII SOME

Pedigree
Dry Dog Food 8kg
25¢ per 100g

\$1999 ea SAVE \$8.80

Get hold of these gigantic deals!

Entertaining MADE EASY WITH USER.

Get hold of these gigantic deals!

Entertaining MADE EASY WITH IGA.