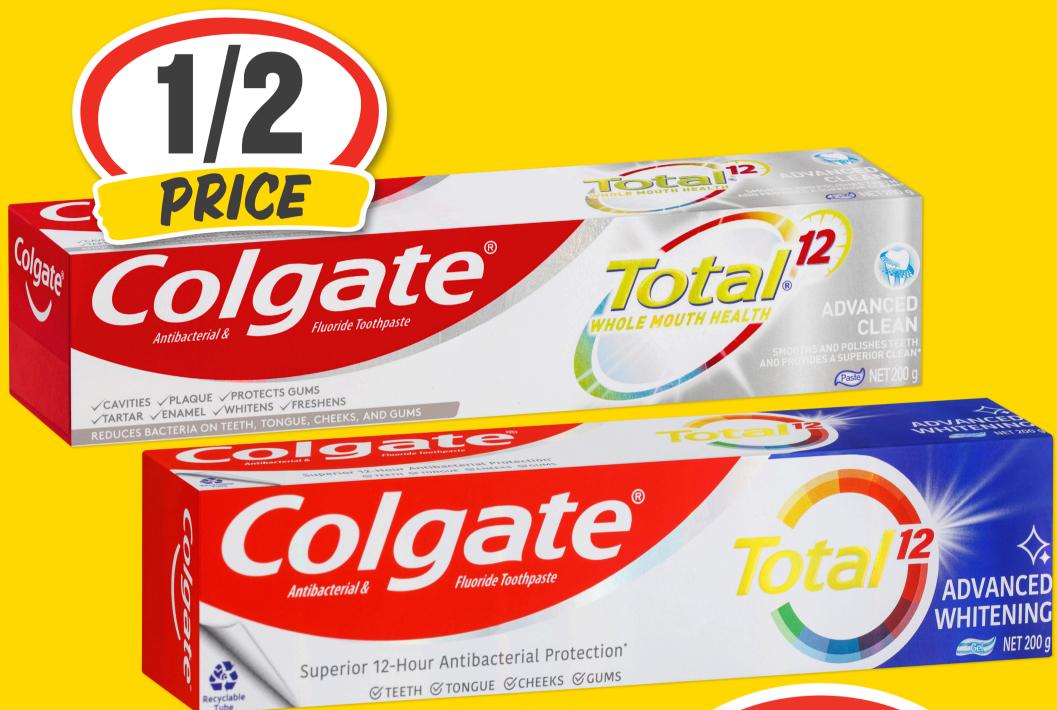

# GIGANTIG SOLVER

Colgate Total Advanced Toothpaste 200g

\$2.50 per 100g

Get hold of these gigantic deals!

Entertaining MADE EASY WITH USER.

# GIGANTIG SOLVER

Colgate Total Advanced Toothpaste 200g

\$2.50 per 100g

Get hold of these gigantic deals!

Entertaining MADE EASY WITH USER.

CSR Brown Sugar 1kg 30¢ per 100g \$299 ea

**SAVE \$2.00** 

Get hold of these gigantic deals!