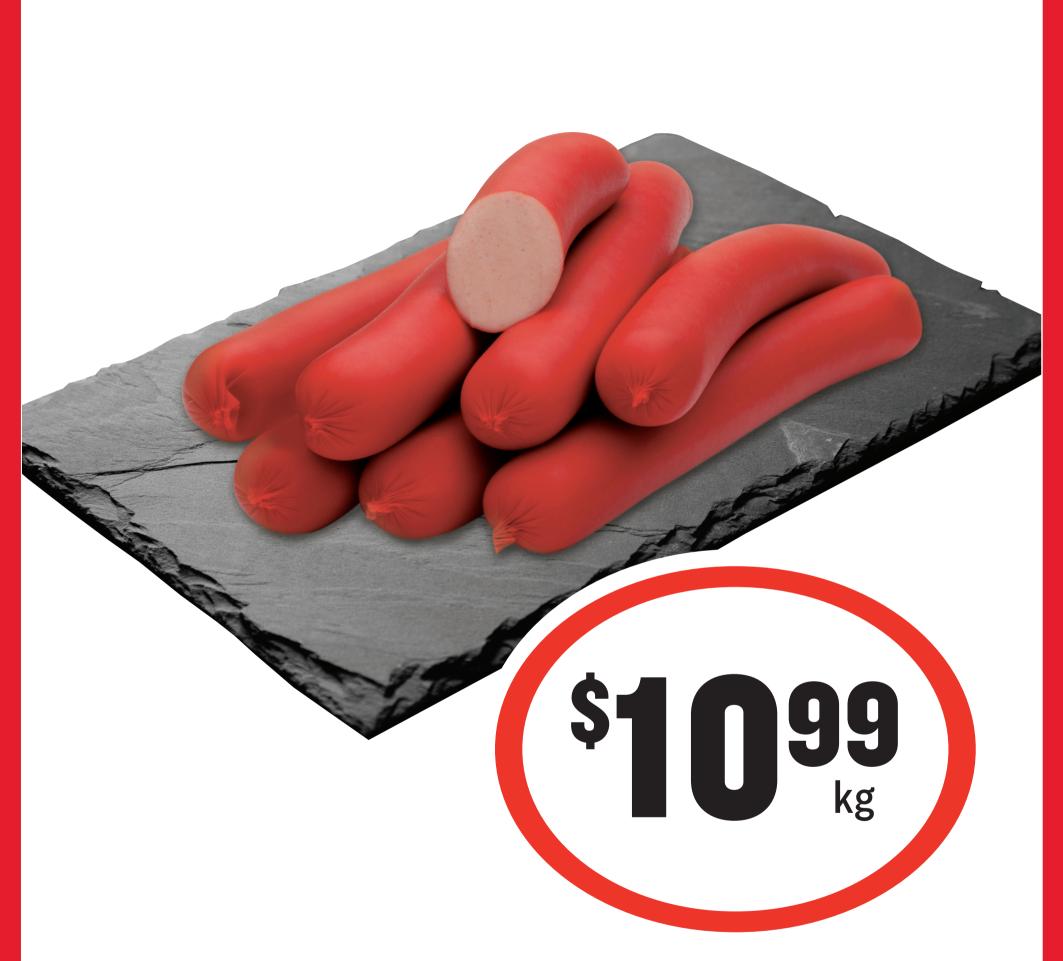

#### **Beef Rump Steak**





#### **Beef Rump Steak**





Pandani Beef

or Pork Sausages 680g

\$11.75 per 1kg - Meat Department





Pandani Beef

or Pork Sausages 680g

\$11.75 per 1kg - Meat Department





#### Lamb Forequarter Chops





#### Lamb Forequarter Chops







\$ 799 ea

Ingham's

Chicken Kebabs 450g

\$17.76 per 1kg - Meat Department







\$ 799 ea

Ingham's

Chicken Kebabs 450g

\$17.76 per 1kg - Meat Department



# The Firesh Surings



#### **Scottsdale Pork Cutlets**



# The Firesh Surings



#### **Scottsdale Pork Cutlets**





Champagne Ham





Champagne Ham



# The Fresh Swings



#### Saveloys



# The Fresh Swings



#### Saveloys





#### Chicken Bocconcini





#### Chicken Bocconcini



# (17) Fresh Samus



**Sweet Herb & Mustard Turkey Breast** From the Deli



# (17) Fresh Samus



**Sweet Herb & Mustard Turkey Breast** From the Deli









# The Fresh Swings



Red Grapes



#### Brushed Potatoes 5kg

\$1.30 per 1kg





#### Brushed Potatoes 5kg

\$1.30 per 1kg





**Grey Pumpkin** 





**Grey Pumpkin**