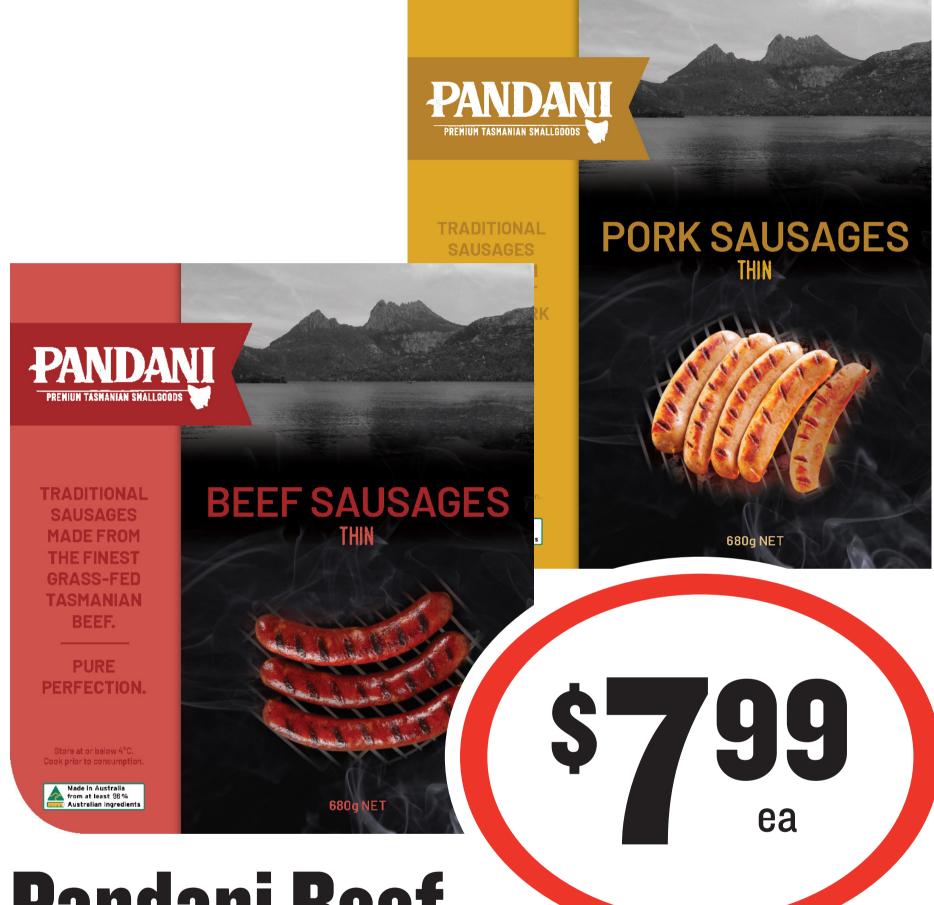

#### **Beef Rump Steak**

Pandani Beef

or Pork Sausages 680g

\$11.75 per 1kg - Meat Department

Pandani Beef

or Pork Sausages 680g

\$11.75 per 1kg - Meat Department