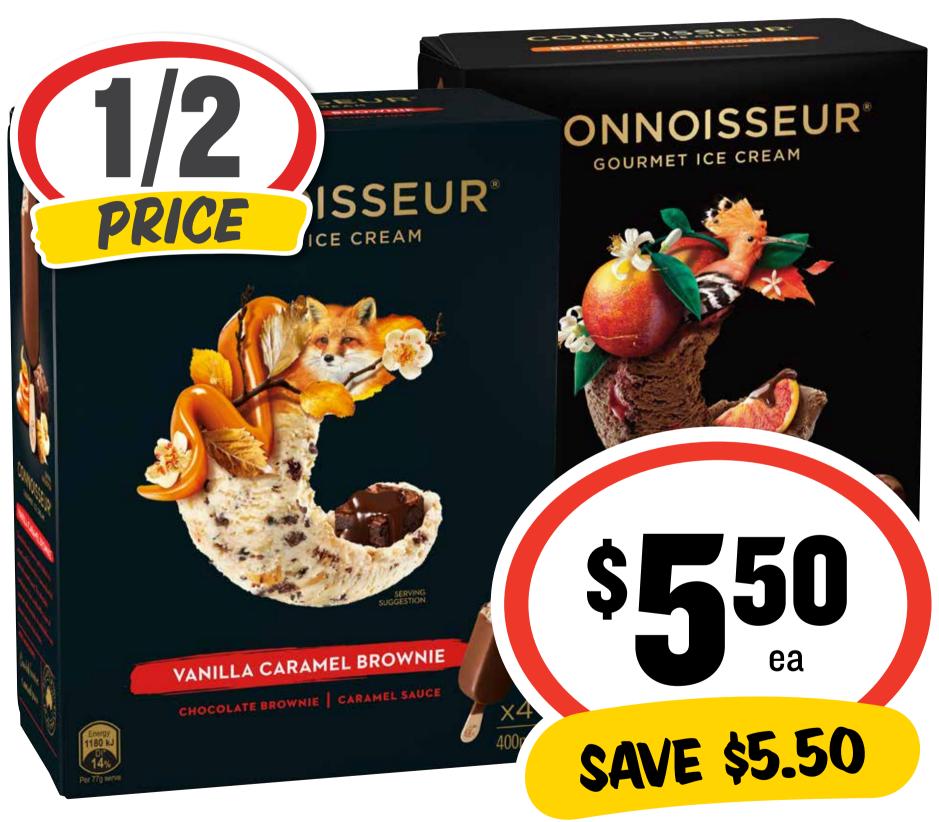

## Campbell's Real Stock 1L

23¢ per 100mL

Coca-Cola/Fanta/ **Sprite Soft Drink Cans 24 x 375mL** 

\$2.50 per 1L

Connoisseur Ice Cream Stick 4/6pk

Continental
Cup-a-Soup 2pk

86¢ per 100g

Kellogg's Nutri-Grain/LCM Bars 5pk