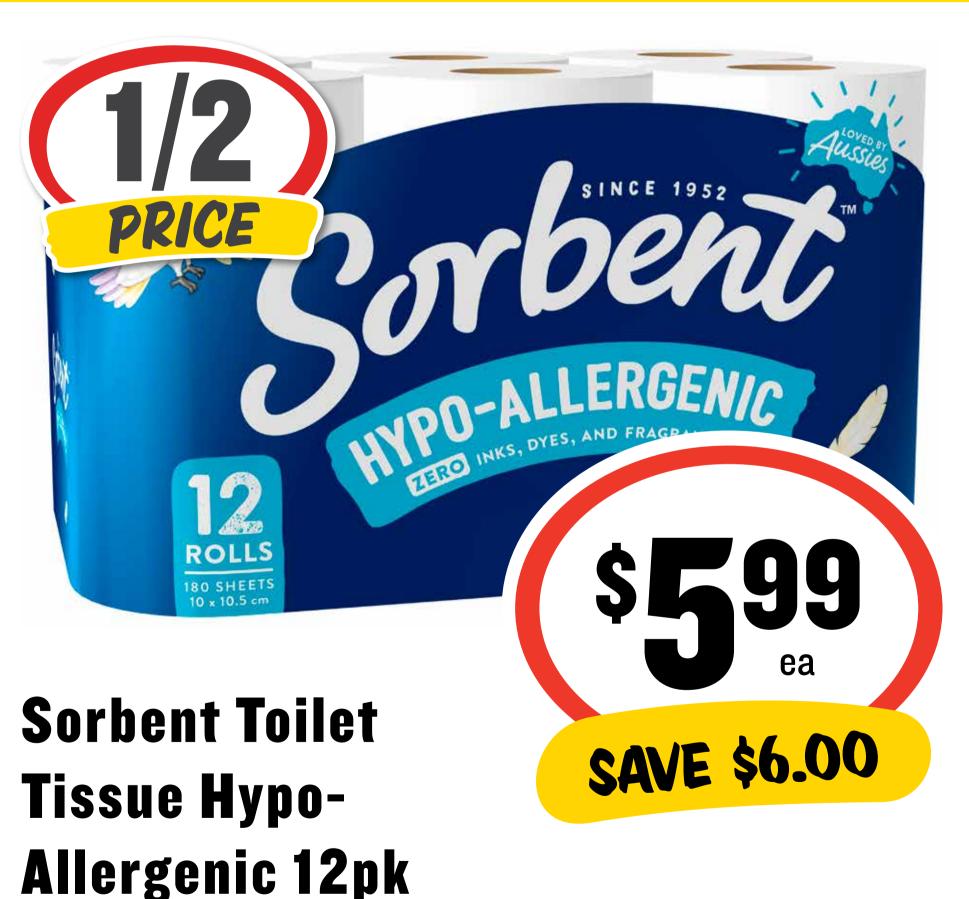

Bega Natural Cheese Slices 500g

\$15.98 per 1kg





Cadbury Large Block Chocolate 315-360g





Entertaining MADE EASY WITH (ISI)





## Campbell's Real Stock 1L

23¢ per 100mL





Coca-Cola/Fanta/ **Sprite Soft Drink Cans 24 x 375mL** 

\$2.50 per 1L









Connoisseur Ice Cream Stick 4/6pk





Continental
Cup-a-Soup 2pk





86¢ per 100g









Kellogg's Nutri-Grain/LCM Bars 5pk





## **Drink 10 x 375mL**

\$2.13 per 1L



## MEGA DEALS SALE







McCain Pizza Slices 600g

\$1.33 per 100g





Red Bull Energy
Drink 4 x 250mL

\$7.99 per 1L



## MEGA DEALS SALE



Red Rock Deli Chips 135/165g





Entertaining MADE EASY WITH IGA.

28¢ per 100sh





Thins Onion Rings 85g/Potato Chips 150/175g





Twinings
Teabags 80/100pk