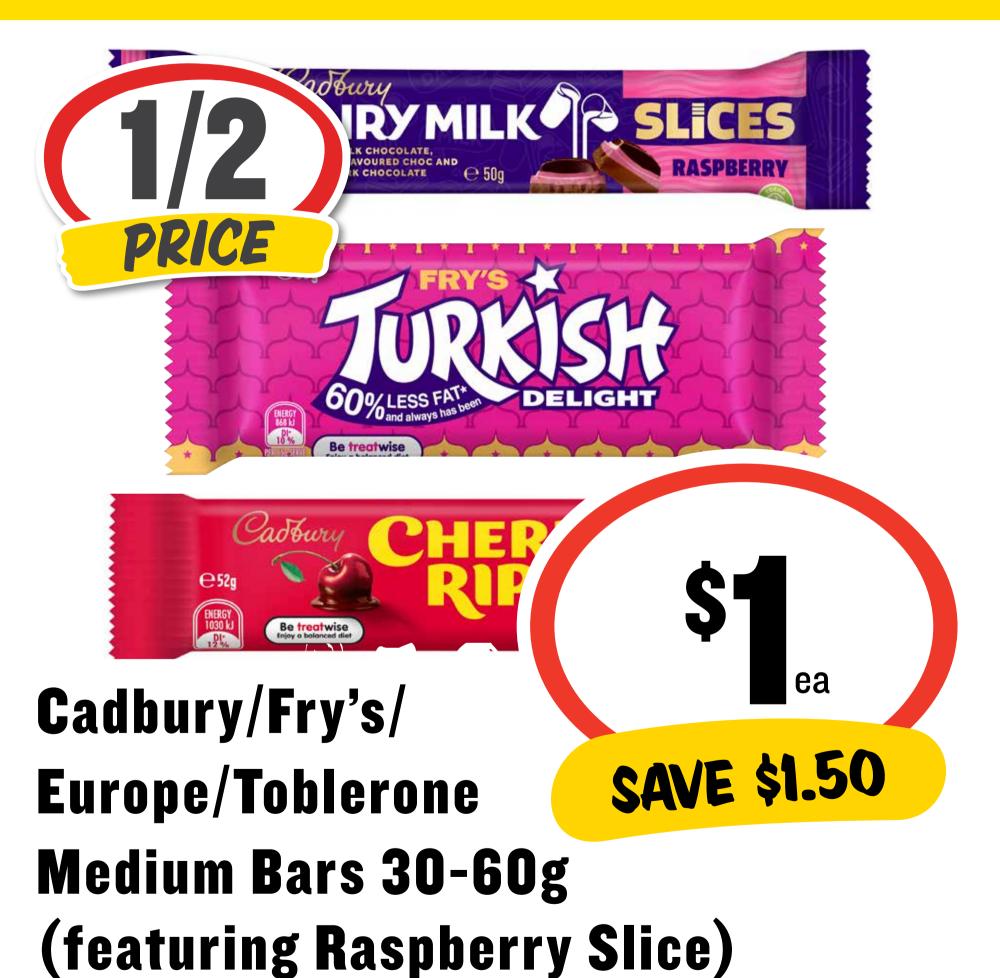

Bega Natural Cheese Slices 500g

\$15.98 per 1kg

Cadbury Large Block Chocolate 315-360g

Entertaining MADE EASY WITH (ISI)