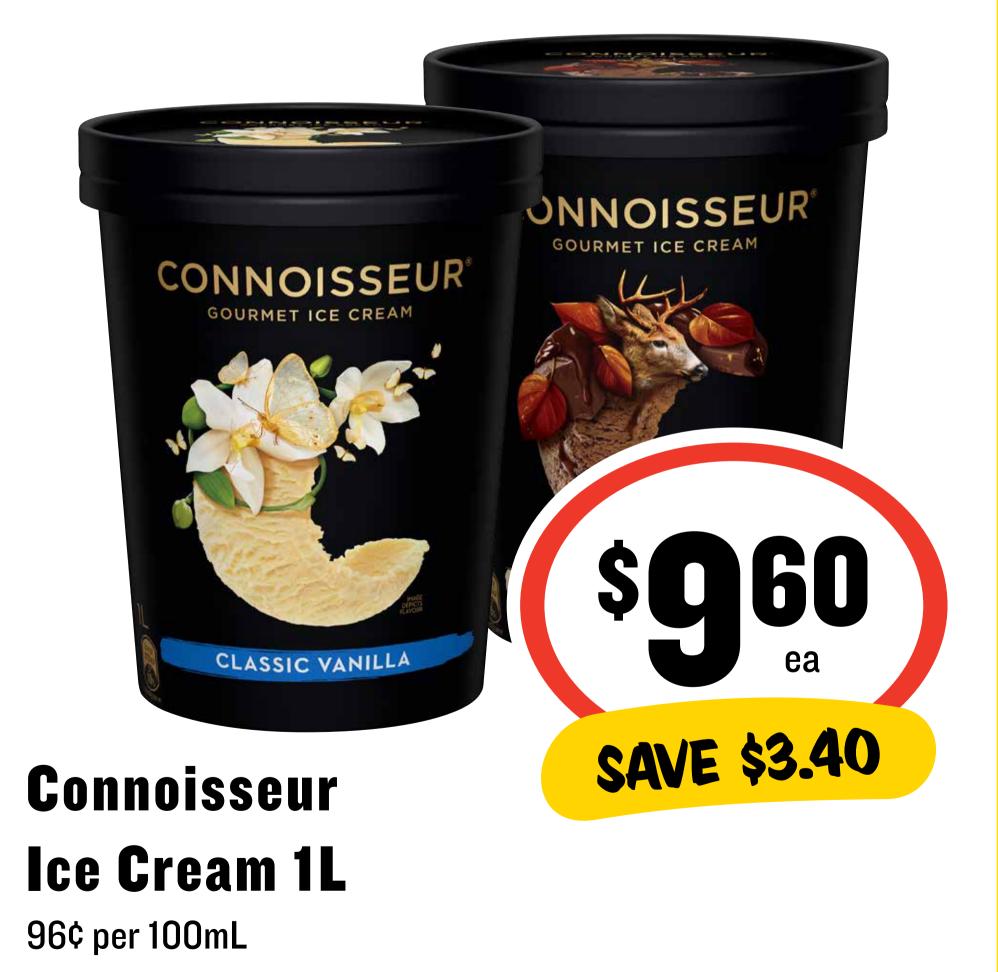

## Campbell's Real Stock 1L

23¢ per 100mL

Coca-Cola/Fanta/ **Sprite Soft Drink Cans 24 x 375mL** 

\$2.50 per 1L

Connoisseur Ice Cream Stick 4/6pk

Continental
Cup-a-Soup 2pk

86¢ per 100g

Kellogg's Nutri-Grain/LCM Bars 5pk