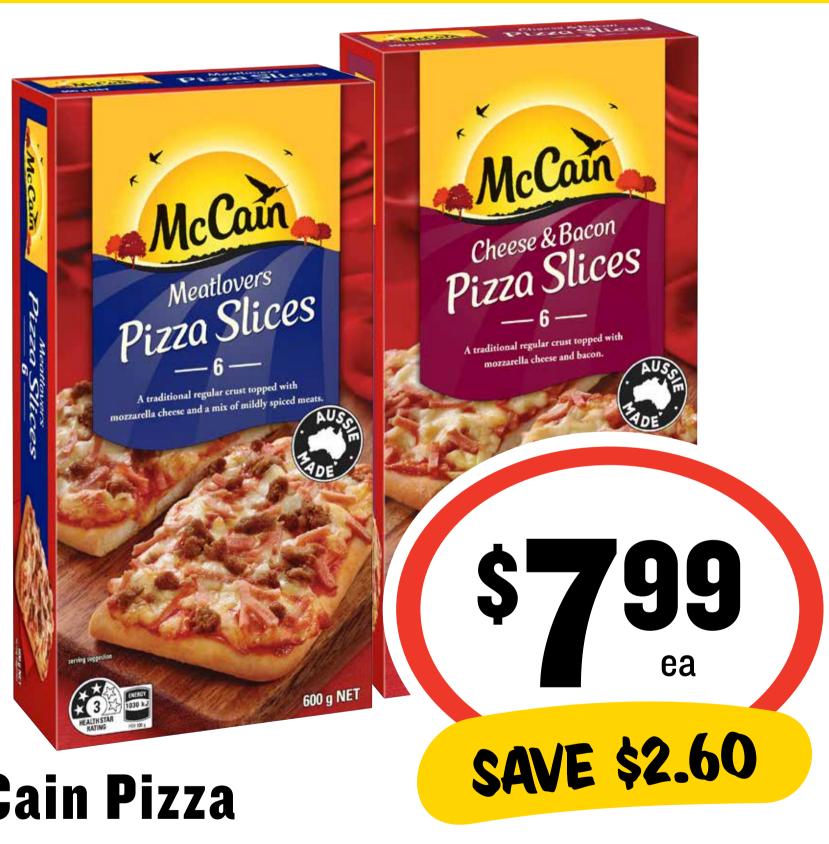

## MEGA DEALS SALE

McCain Pizza Slices 600g

\$1.33 per 100g

Red Bull Energy
Drink 4 x 250mL

\$7.99 per 1L