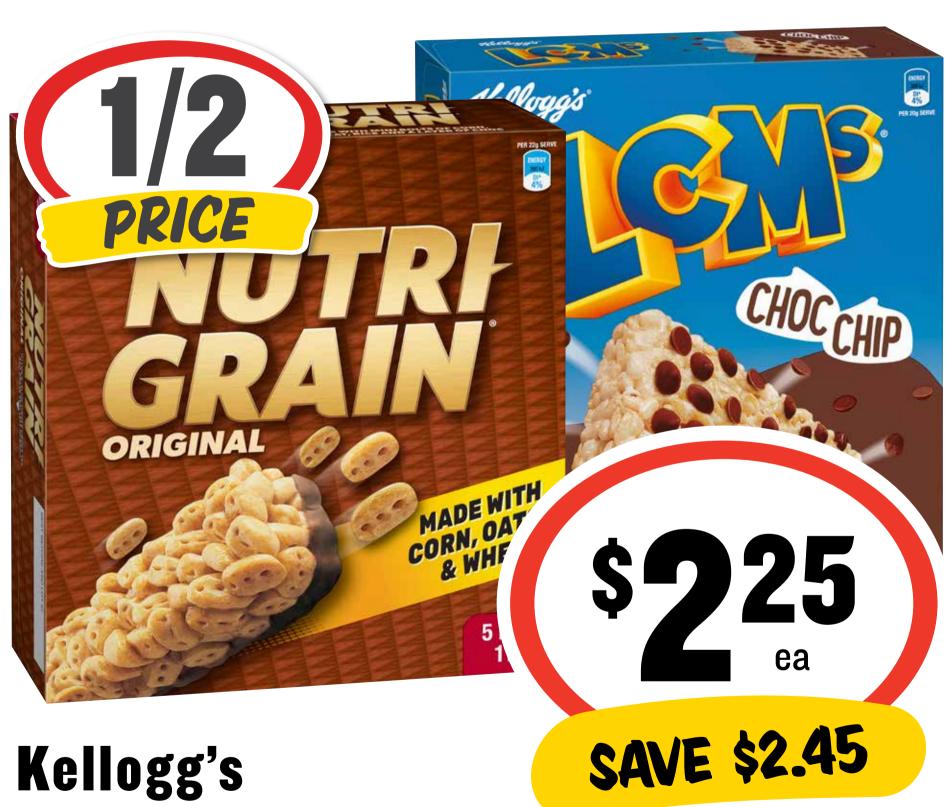

## Campbell's Real Stock 1L

23¢ per 100mL

Coca-Cola/Fanta/ **Sprite Soft Drink Cans 24 x 375mL** 

\$2.50 per 1L

Connoisseur Ice Cream Stick 4/6pk

Continental
Cup-a-Soup 2pk

86¢ per 100g

Kellogg's Nutri-Grain/LCM Bars 5pk