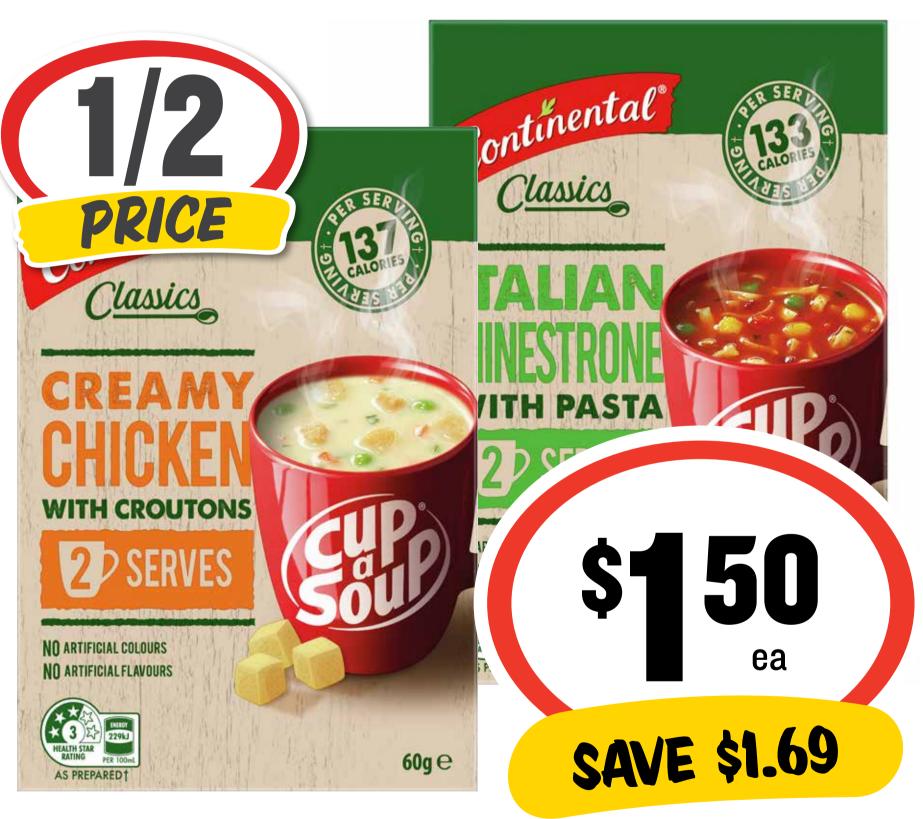

## Campbell's Real Stock 1L

23¢ per 100mL

Coca-Cola/Fanta/ **Sprite Soft Drink Cans 24 x 375mL** 

\$2.50 per 1L

Connoisseur Ice Cream Stick 4/6pk

Continental
Cup-a-Soup 2pk

86¢ per 100g

Kellogg's Nutri-Grain/LCM Bars 5pk