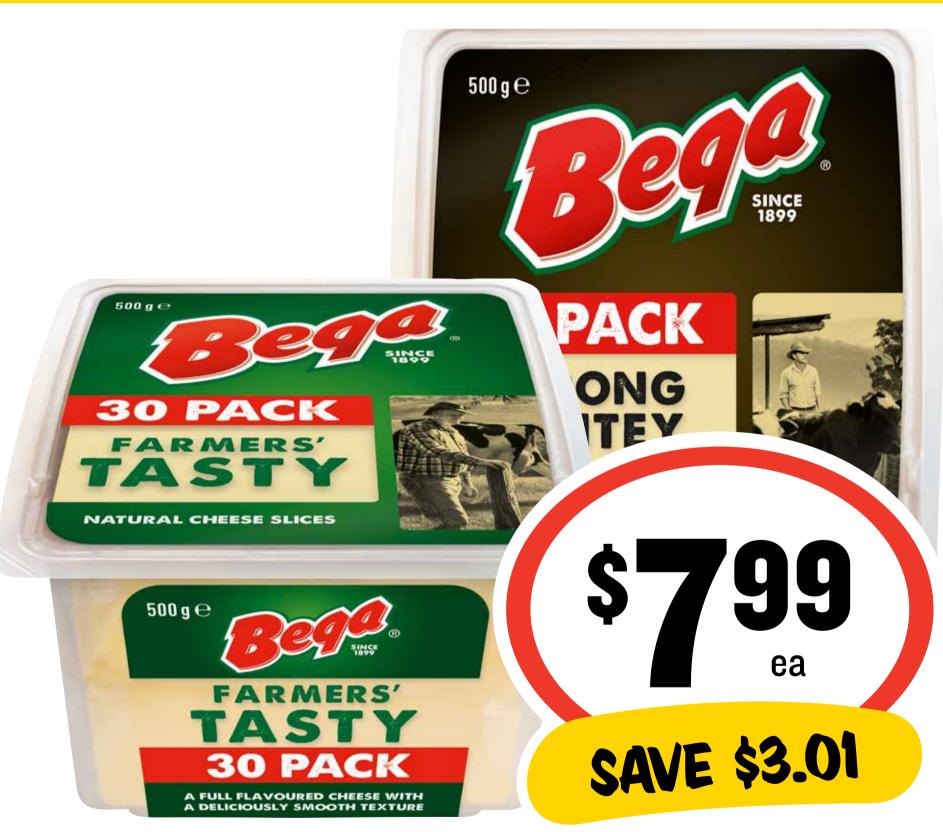

Bega Natural Cheese Slices 500g

\$15.98 per 1kg

Cadbury Large Block Chocolate 315-360g

Entertaining MADE EASY WITH (ISI)