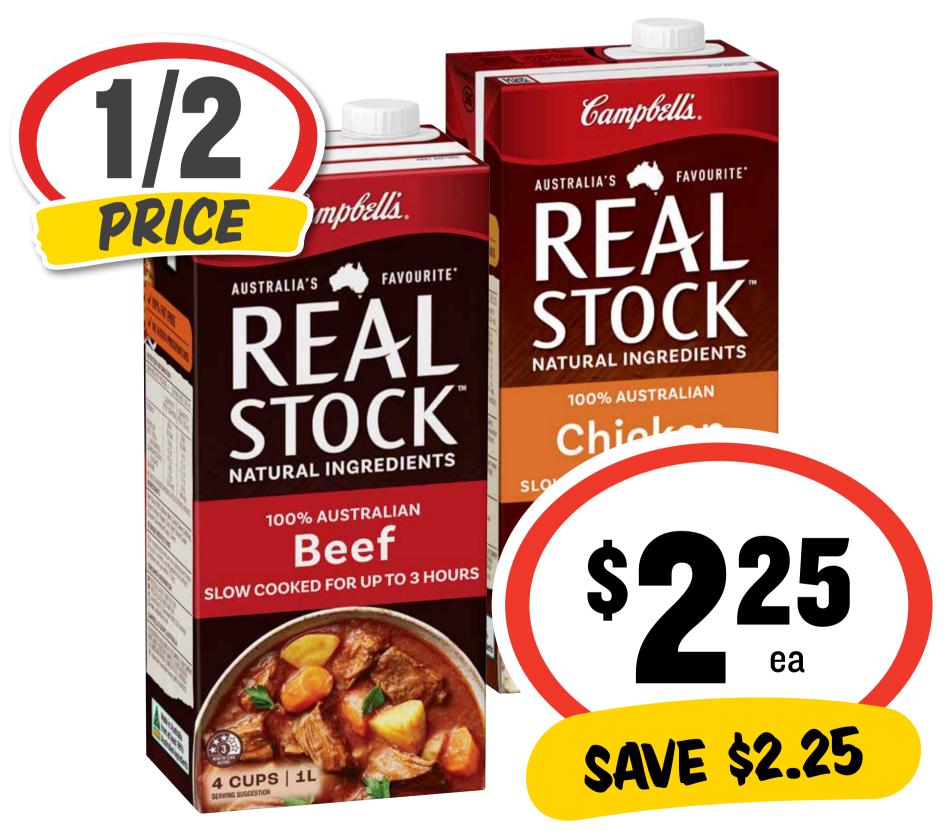

## Campbell's Real Stock 1L

23¢ per 100mL

Coca-Cola/Fanta/ **Sprite Soft Drink Cans 24 x 375mL** 

\$2.50 per 1L

Connoisseur Ice Cream Stick 4/6pk

Continental
Cup-a-Soup 2pk

86¢ per 100g

Kellogg's Nutri-Grain/LCM Bars 5pk