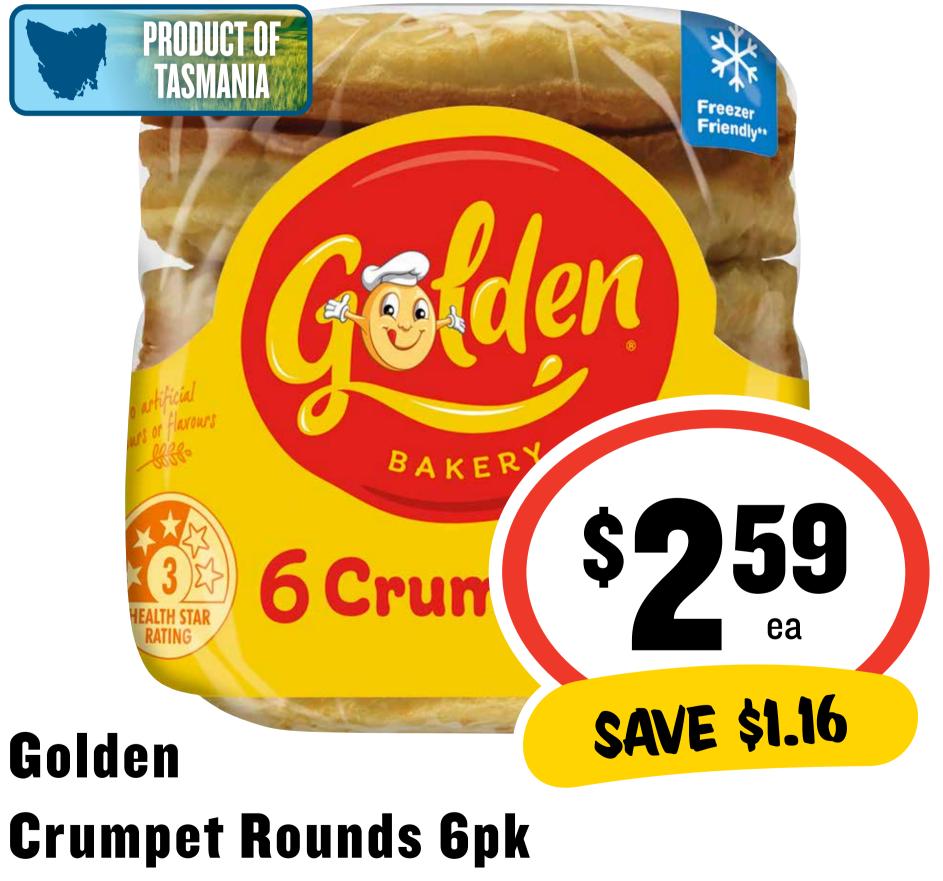

Bega Natural Cheese Slices 500g

\$15.98 per 1kg

Cadbury Large Block Chocolate 315-360g

Entertaining MADE EASY WITH (ISI)