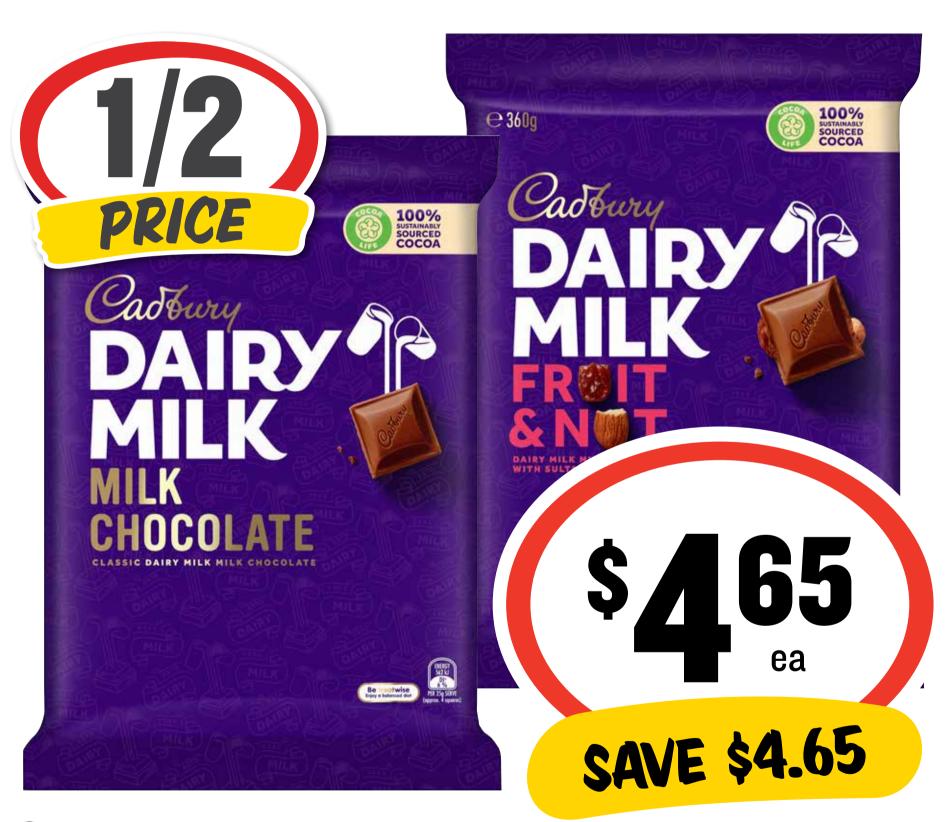

Bega Natural Cheese Slices 500g

\$15.98 per 1kg

Cadbury Large Block Chocolate 315-360g

Entertaining MADE EASY WITH (ISI)