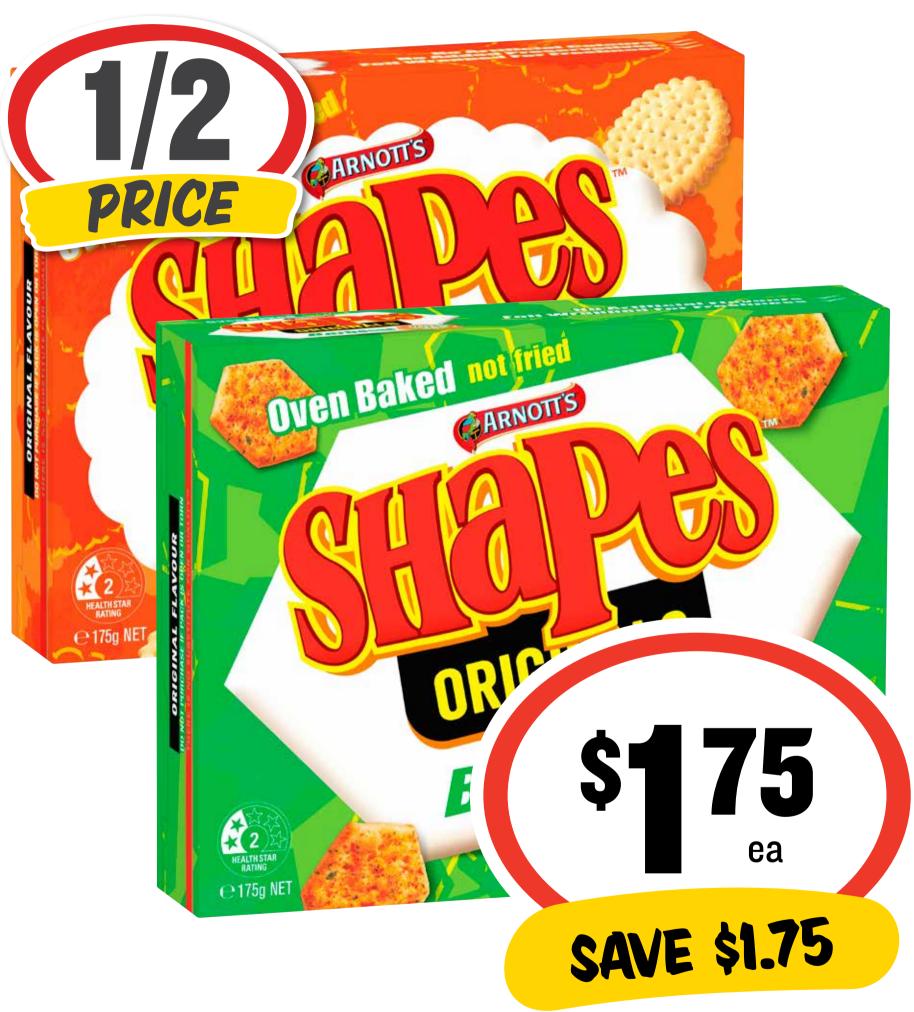

### CTIP SUUMSS

Arnott's Shapes 130-190g

Ashgrove Full Cream/
Non Homogenised Milk 2L

\$2.50 per 1L

Cheer Cheese Slices 250g

\$27.96 per 1kg

Coca-Cola 30 x 375mL

\$2.27 per 1L