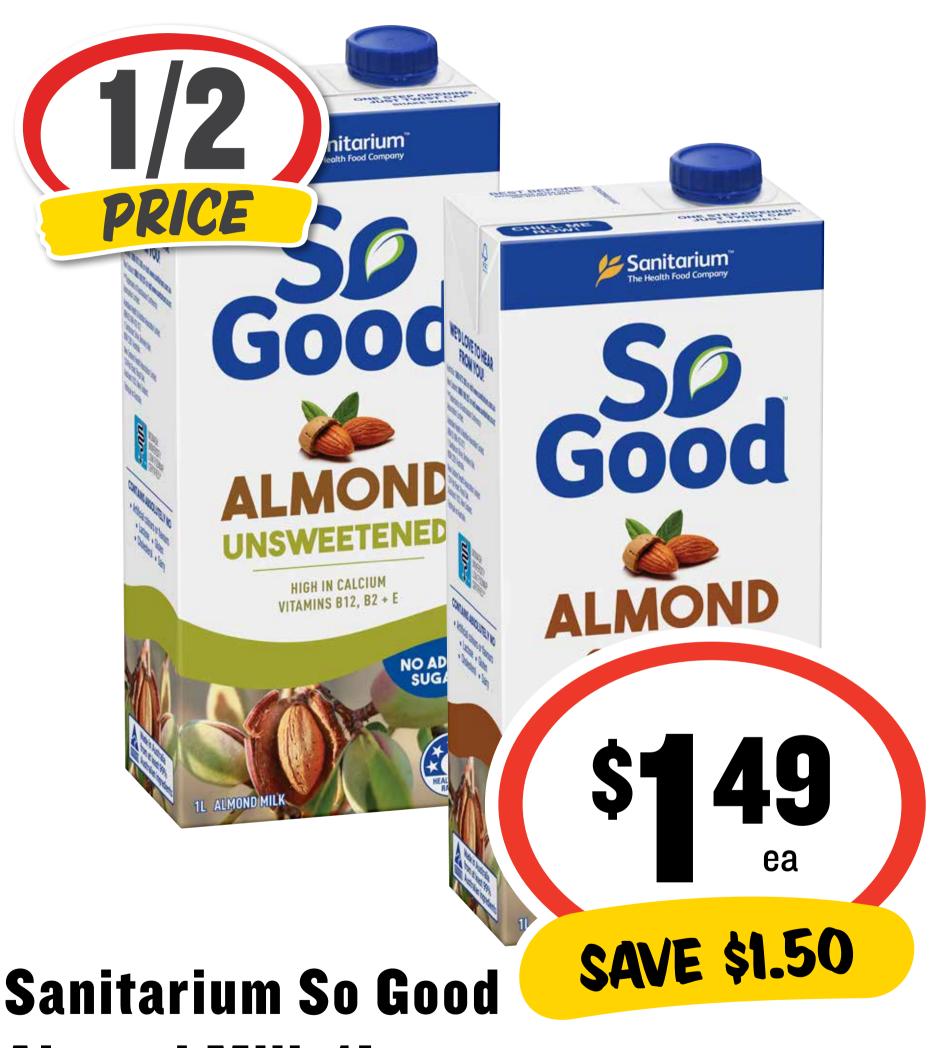

## CTIB SUURS



Almond Milk 1L

\$1.49 per 1L

#### CTI SWUSS



Whiskas Canned Cat Food 400g

53¢ per 100g

### CTIP SUUMSS



Arnott's Shapes 130-190g





Ashgrove Full Cream/
Non Homogenised Milk 2L

\$2.50 per 1L







Cheer Cheese Slices 250g

\$27.96 per 1kg





Coca-Cola 30 x 375mL

\$2.27 per 1L

\$255 ea

SAVE \$13.55





Connoisseur Ice Cream Stick 4/6pk

#### (17/1) Sarrys



Classics Pasta & Sauce/Seasoned **Rice 85-125g** 

### CTI SUURS









\$259 ea

**SAVE \$1.26** 

#### Cripps Crumpet Splits 6pk

61¢ per 100g



## CTIP SUUMSS









Mars Medium Bars 35-56g





Moccona Classic Freeze Dried Coffee 200g

\$6.75 per 100g

### Con Samus Sa



#### (17/1) Sangs



**Natural Chip** Company 175g

\$1.37 per 100g







\$249 ea

**SAVE \$1.50** 

Palmolive Ultra
Dishwashing Liquid