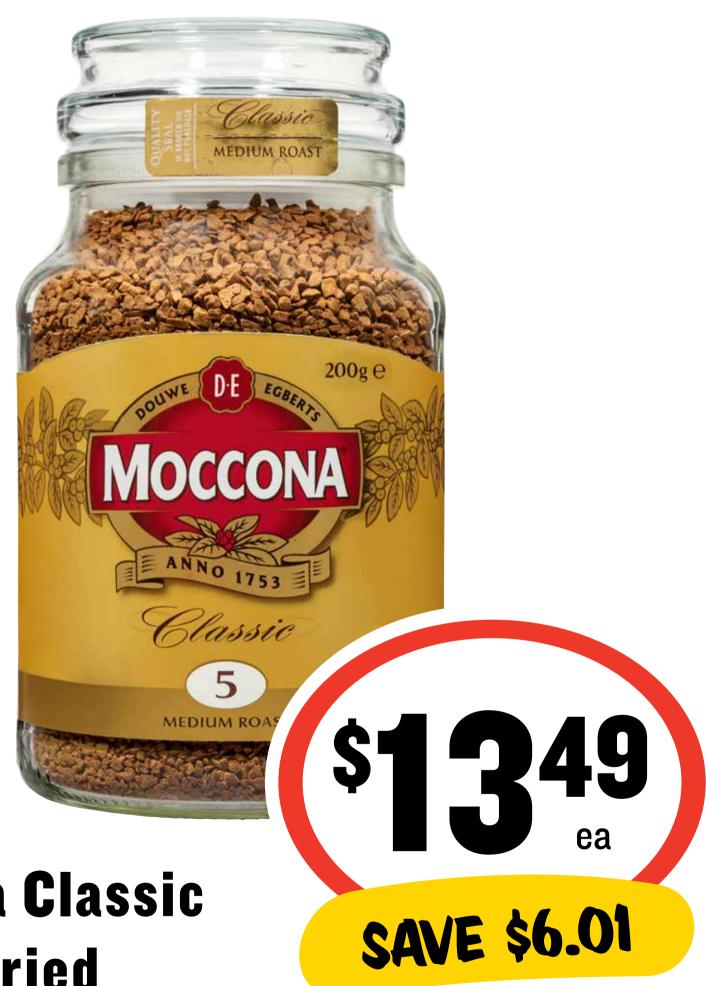

## CTIP SUUMSS

Mars Medium Bars 35-56g

Moccona Classic Freeze Dried Coffee 200g

\$6.75 per 100g