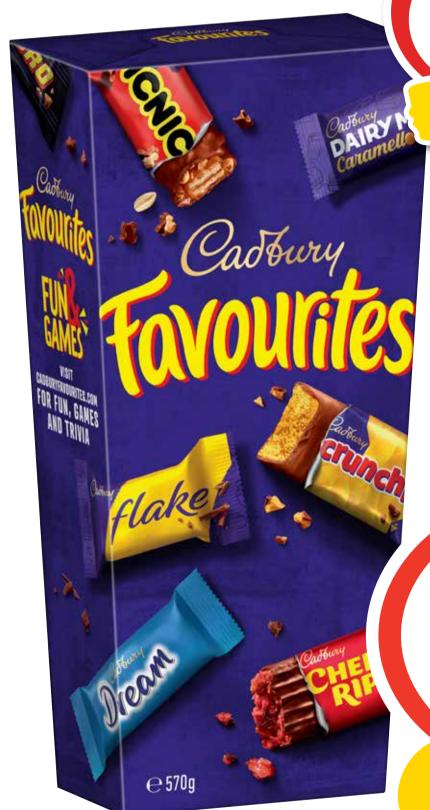

## Cadbury Favourites 570g

\$1.75 per 100g

\$999 ea

**SAVE \$11.60** 

Cadbury
Ice Cream
Tubs 1.2L

42¢ per 100mL

\$499 ea

**SAVE \$5.26** 