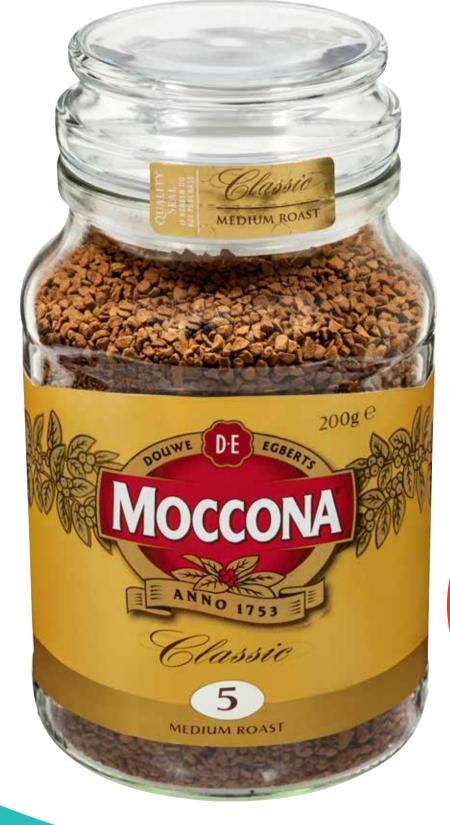

### Moccona Classic Freeze Dried Coffee 200g

\$5.00 per 100g

\$999 ea

**SAVE \$4.00** 

Perfect
Italiano Grated
Cheese 450g

\$13.31 per 1kg

\$599 ea

**SAVE \$1.90** 