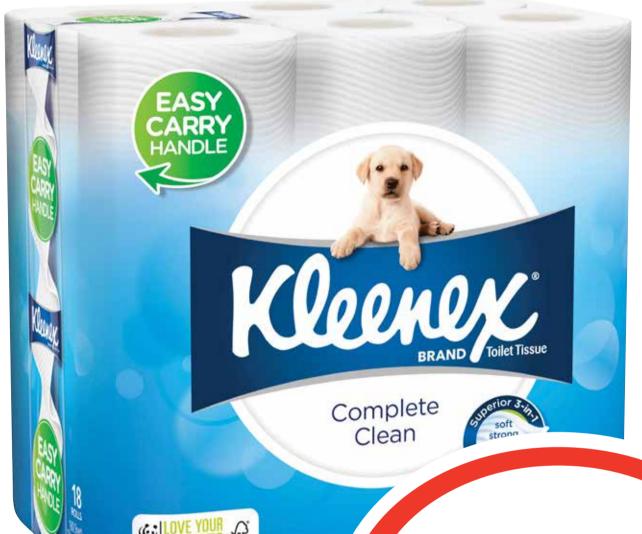

### Kleenex Toilet Tissue White 18pk

25¢ per 100sh

\$ 799 ea

**SAVE \$5.00** 