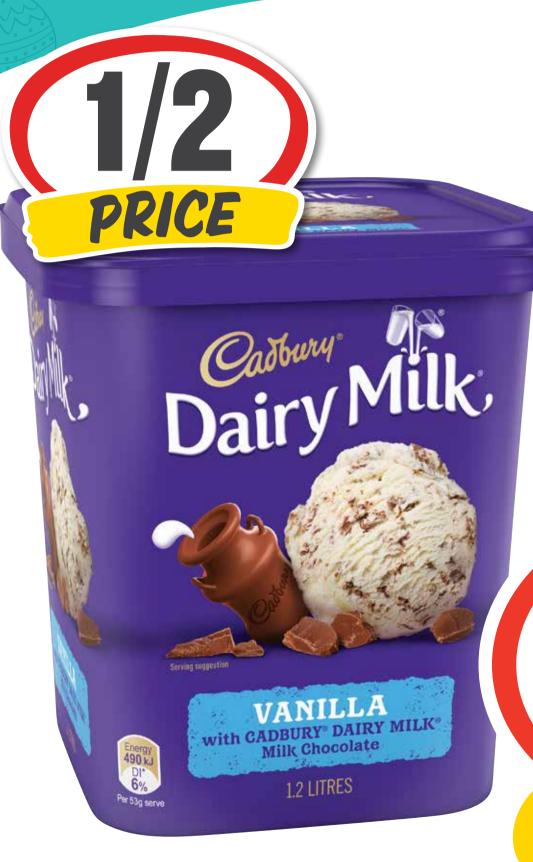

## Cadbury Favourites 570g

\$1.75 per 100g

\$999 ea

**SAVE \$11.60** 

Cadbury
Ice Cream
Tubs 1.2L

42¢ per 100mL

\$499 ea

**SAVE \$5.26** 