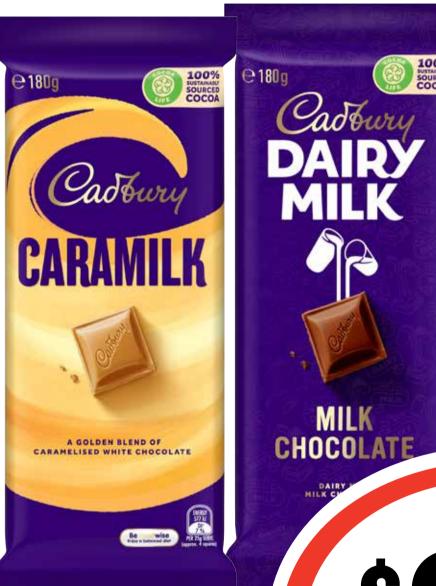

**e** 100

Cadbury Hollow Egg 100/110g

\$299 ea

**SAVE \$1.01** 





Cadbury
Humpty
Egg 150g/
Cadbury Bunny
Sharepack
204g

\$**6**99

**SAVE \$1.01** 



# **Lindt Easter** Casket 85g

\$7.64 per 100g







### Lindt Easter Gift Box 230g

\$4.78 per 100g

\$1099 ea SAVE \$9.01



### (6 18's moments like these you need...) 150g Allen's Jelly/Mint Confectionery ea **Range 150-200g SAVE \$1.61**





# Special



Cadbury Family Block Chocolate 160-190g \$299 ea

**SAVE \$2.01** 



# Special



1/2
PRICE

## Cadbury Favourites 570g

\$1.75 per 100g

\$999 ea

**SAVE \$11.60** 





Cadbury
Ice Cream
Tubs 1.2L

42¢ per 100mL

\$499 ea

**SAVE \$5.26** 







Celebrations/
Maltesers Gift
Box 320-400g

\$599 ea

**SAVE \$6.01** 



# Special





Coca-Cola/Lift/ Fanta/Sprite Soft Drink 1.25L

\$1.59 per 1L

\$199 ea

SAVE 86¢















### Kleenex Toilet Tissue White 18pk

25¢ per 100sh

\$ 799 ea

**SAVE \$5.00** 













### Moccona Classic Freeze Dried Coffee 200g

\$5.00 per 100g

\$999 ea

**SAVE \$4.00** 





Perfect
Italiano Grated
Cheese 450g

\$13.31 per 1kg

\$599 ea

**SAVE \$1.90** 







Samboy
Potato
Chips 175g

\$1.14 per 100g

175g barbecue crinkle cut potato chi

\$199