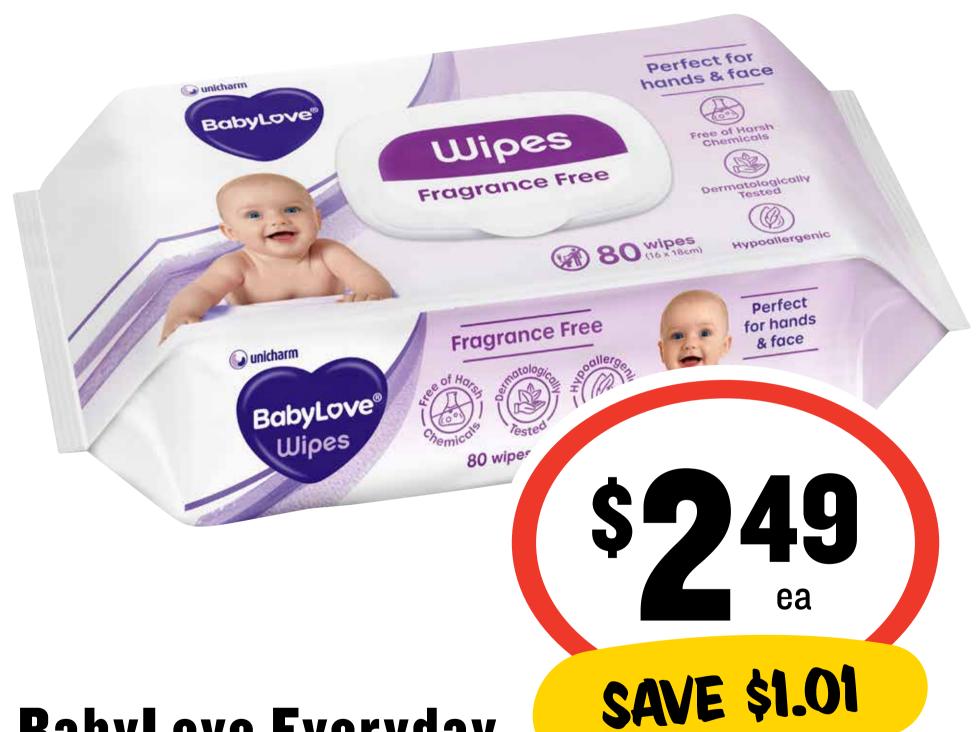

### BabyLove Everyday Baby Wipes 80pk \$3.11 per 100ea





### Frantelle Spring Water 24 x 600mL 53¢ per 1L









# Heinz Baby Food 170g

#### 74¢ per 100g







### Whiskas Canned Cat Food 400g 53¢ per 100g







### **Airwick Air**

# Freshener 159g

#### \$2.51 per 100g







### **Annabel Karmel**

# Frozen Meals 200g

#### \$1.38 per 100g







### Arnott's Shapes 130-190g









### Bepanthen

# Cream 100g

### \$12.99 per 100g









### Sprite Soft Drink Cans 24 x 375mL \$2.50 per 1L







### **Classics Pasta &**

# Sauce/Seasoned

## **Rice 85-125g**









### Continental

### Cup-a-Soup 2pk







# Earth Choice Toilet Cleaner 750mL

#### 36¢ per 100mL







### Happy Muffin 4pk/Mini 8pk





# **Indomie Noodle Cup 75g**

#### \$1.33 per 100g







# **McCain