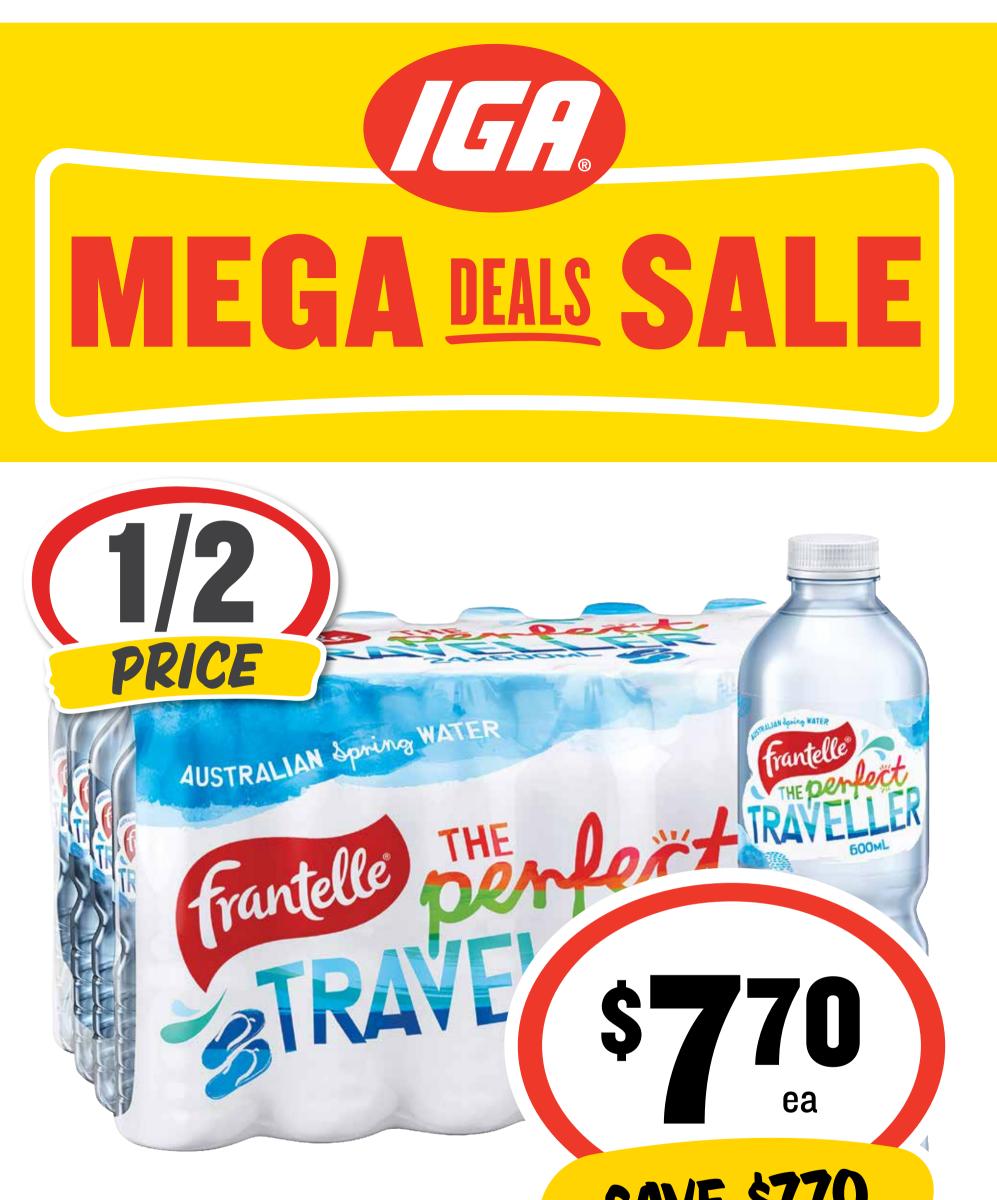

### BabyLove Everyday Baby Wipes 80pk \$3.11 per 100ea





### Frantelle Spring Water 24 x 600mL 53¢ per 1L









# Heinz Baby Food 170g

#### 74¢ per 100g







### Whiskas Canned Cat Food 400g 53¢ per 100g







### **Airwick Air**

# Freshener 159g

#### \$2.51 per 100g







### **Annabel Karmel**

# Frozen Meals 200g

#### \$1.38 per 100g







### Arnott's Shapes 130-190g









### Bepanthen

# Cream 100g

### \$12.99 per 100g









### Sprite Soft Drink Cans 24 x 375mL \$2.50 per 1L







### **Classics Pasta &**

# Sauce/Seasoned

## **Rice 85-125g**









### Continental

### Cup-a-Soup 2pk







# Earth Choice Toilet Cleaner 750mL

#### 36¢ per 100mL







### Happy Muffin 4pk/Mini 8pk





# **Indomie Noodle Cup 75g**

#### \$1.33 per 100g







# **McCain Family**

### Pizza 490/500g







# Nescafé Blend 43 **Co