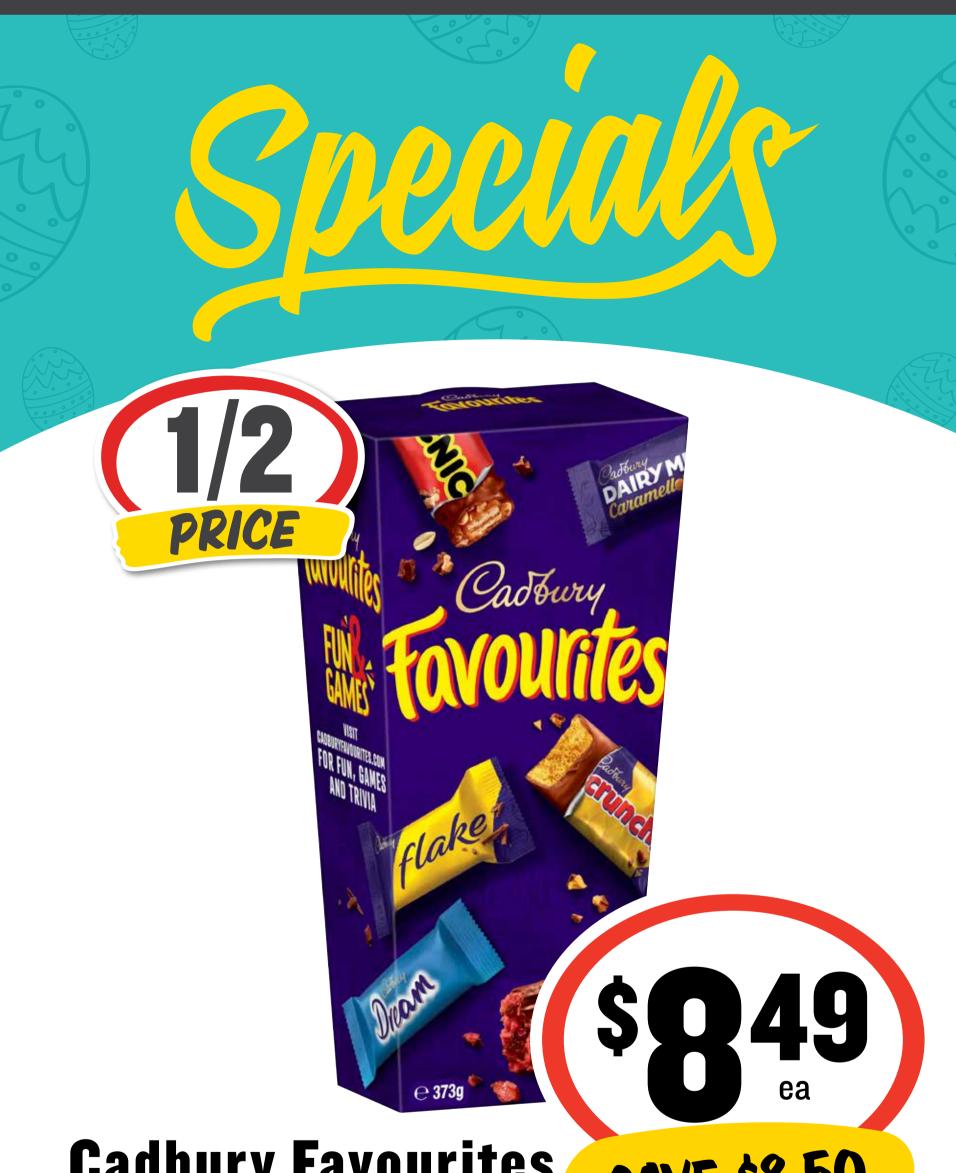

**SAVE \$5.54** 

Cadbury Family Block Chocolate 160-190g

Cadbury Favourites 352/373g

**SAVE \$8.50** 

Cadbury Roses
Boxed Chocolates
225g

\$2.31 per 100g

\$519 ea

**SAVE \$5.30** 