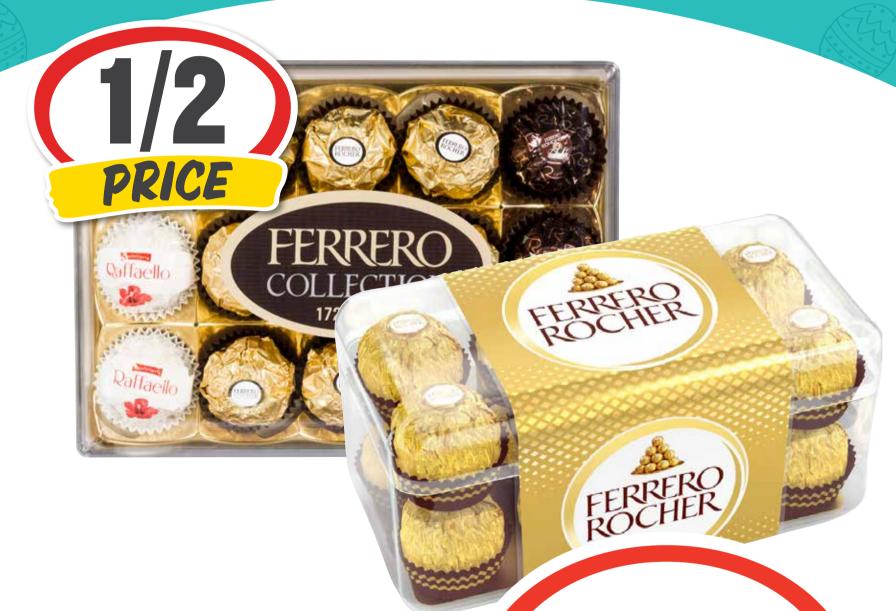

#### Coca-Cola/Fanta/ ea **Sprite Soft Drink** 1.25L **SAVE \$1.05**

\$1.44 per 1L

Ferrero Rocher Collection 172g/Rocher Gift Box 200g

\$**799** ea

**SAVE \$8.40** 

MasterFoods
Tartare/Seafood
Cocktail Sauce
220/260g