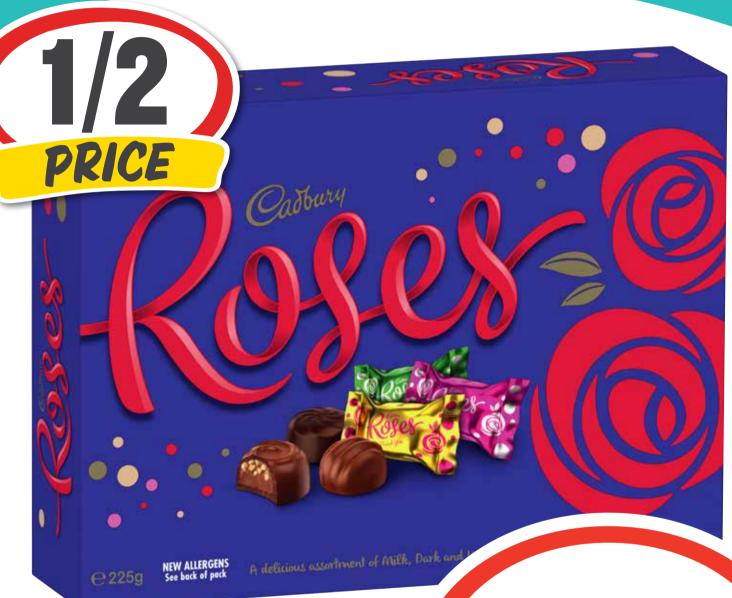

**SAVE \$5.54** 

Cadbury Family Block Chocolate 160-190g

Cadbury Favourites 352/373g

**SAVE \$8.50** 

Cadbury Roses
Boxed Chocolates
225g

\$2.31 per 100g

\$519 ea

**SAVE \$5.30** 