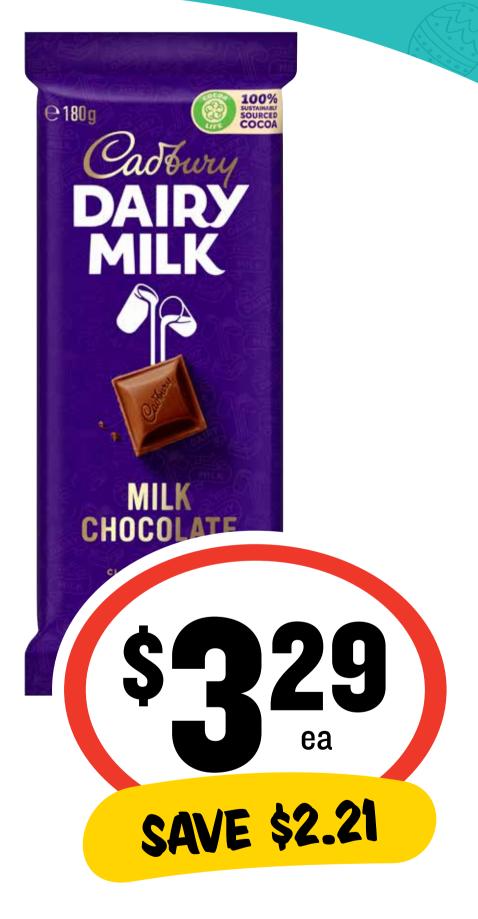

**SAVE \$5.54** 

Cadbury Family Block Chocolate 160-190g

Cadbury Favourites 352/373g

**SAVE \$8.50** 

Cadbury Roses
Boxed Chocolates
225g

\$2.31 per 100g

\$519 ea

**SAVE \$5.30** 