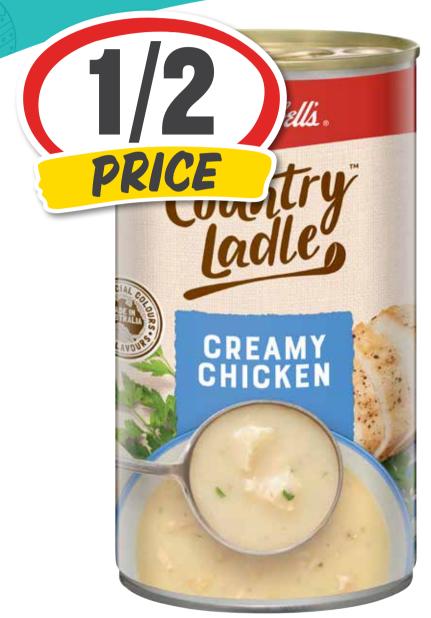

Campbell's Country Ladle/Chunky Canned Soup 495-510g

\$210 ea

**SAVE \$2.45** 

Campbell's Real Stock 1L

23¢ per 100mL

\$225 ea

**SAVE \$2.25** 

Coca-Cola 30 x 375mL