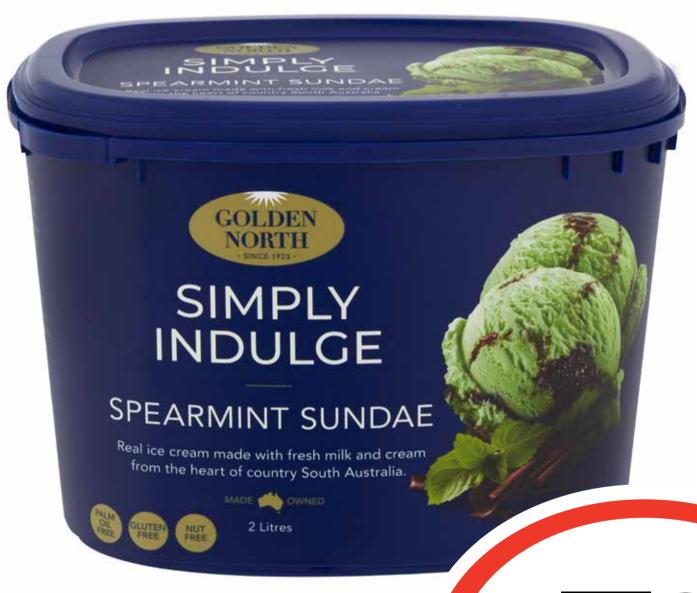

RIGHT ACROSS THE STORE!

Duck River Butter Pat 250g

\$1.60 per 100g

Golden North
Simply Indulge Ice
Cream 2L/Giant
Twin Ice Cream 5pk

\$799 ea

Ingham's Chicken Kiev 350g

\$25.69 per 1kg

\$ 99 ea