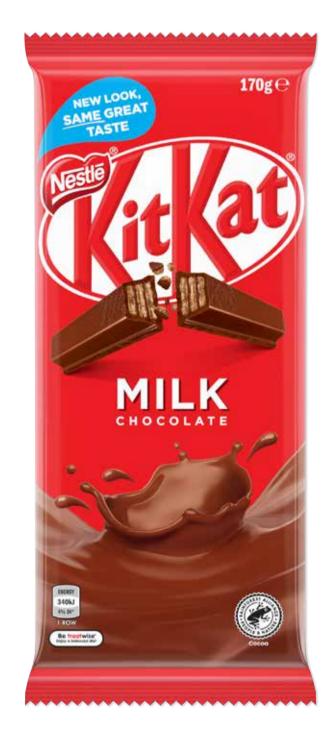

\$1899 ea

**SAVE \$7.01** 

Nestle Block Chocolate 118-200g

133-147g

**SAVE \$1.25** 

Pascall
Marshmallows
Vanilla &
Raspberry
280g

96¢ per 100g

\$269 ea