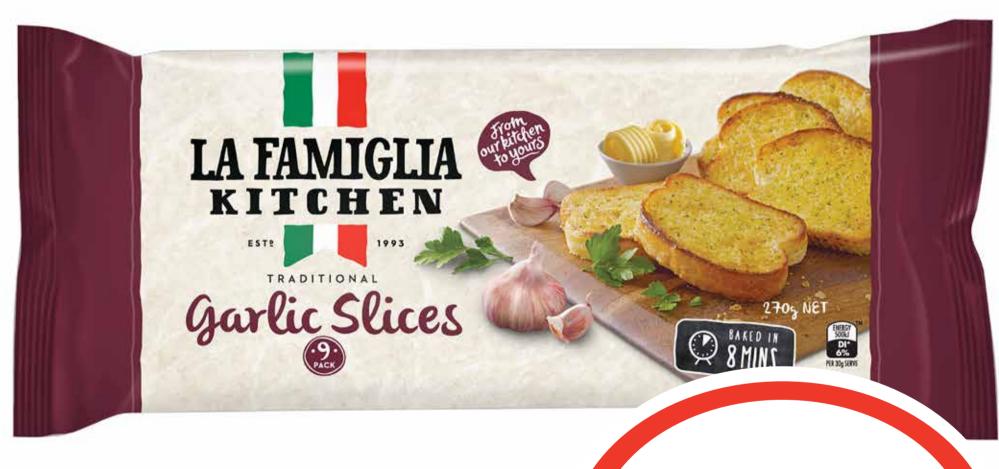

La Famiglia Garlic Slices 270g

\$1.48 per 100g

\$399 ea

**SAVE \$1.86** 

\$4.00 per 1L

RIGHT ACROSS THE STORE!

Nescafé Blend 43 Coffee 500g

\$3.80 per 100g