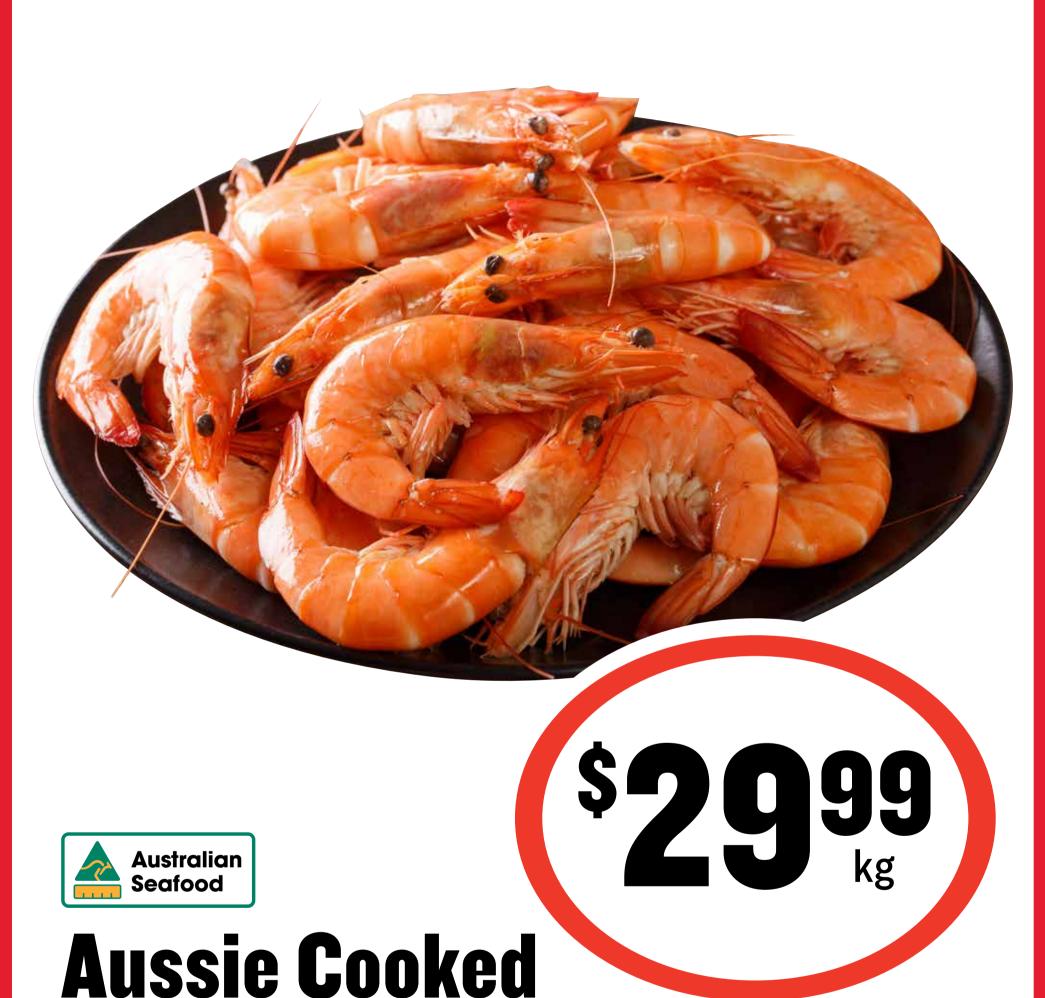

## Large Tiger Prawns **Thawed for Your Convenience - From the Deli**

# N.S. A. **\$1199** kg