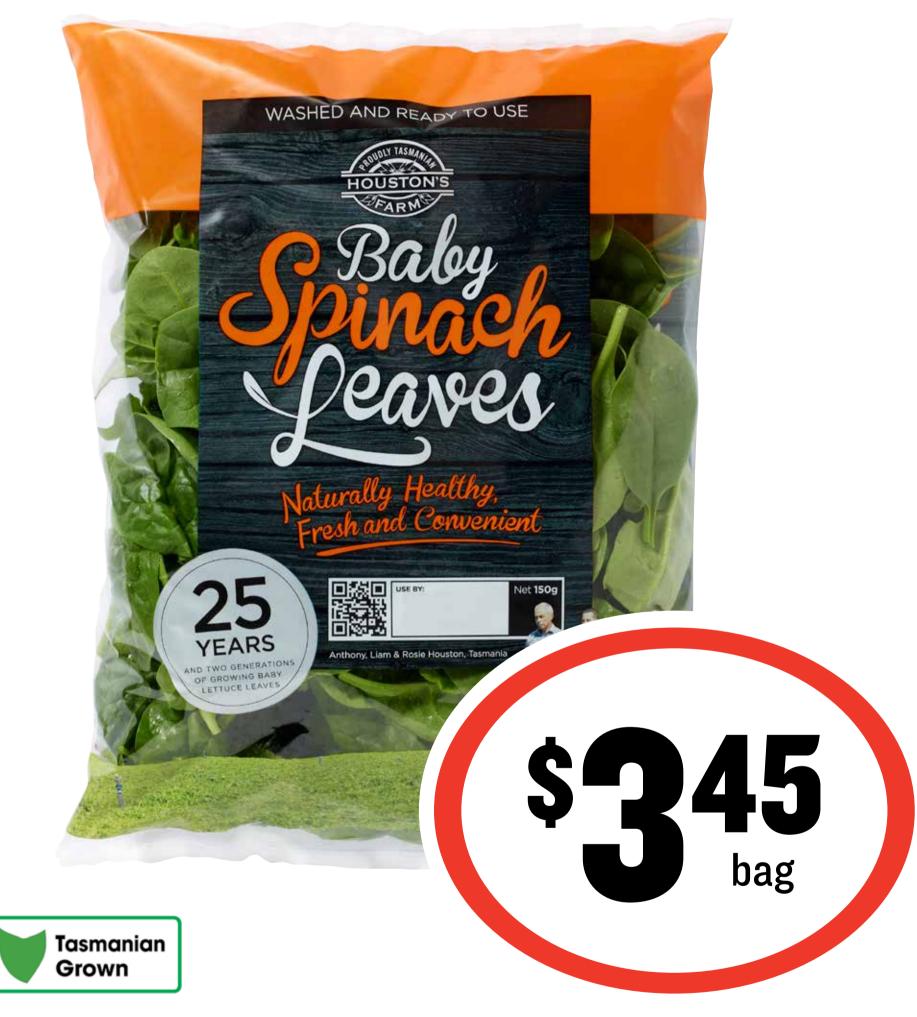

### Thesh Samues



#### **Beef Rump Steak**

**Meat Department** 







#### Lamb Legs Half

**Meat Department** 



#### The Fresh Swings



# Scottsdale Pork Artisan Pork Burgers 500g

\$14.98 per 1kg - Meat Department



## Thesh Surings



#### Ingham's Bagged Whole Chicken

**Meat Department** 



## Thesh Surings





\$99 ea



# Petuna Atlantic Salmon 2pk 280g

\$35.68 per 1kg - Meat Department



### The Fresh Samues



### The Fresh Swings



#### Champagne Ham

From the Deli







#### **Frankfurts**

From the Deli



### The Firesh Samues



#### Free Range Chicken Wings

From the Deli



## (1711) Fresh Swings





#### Pre-Packed Baby Spinach 150g

\$23.00 per 1kg



### The Fresh Swings







### The Sungs