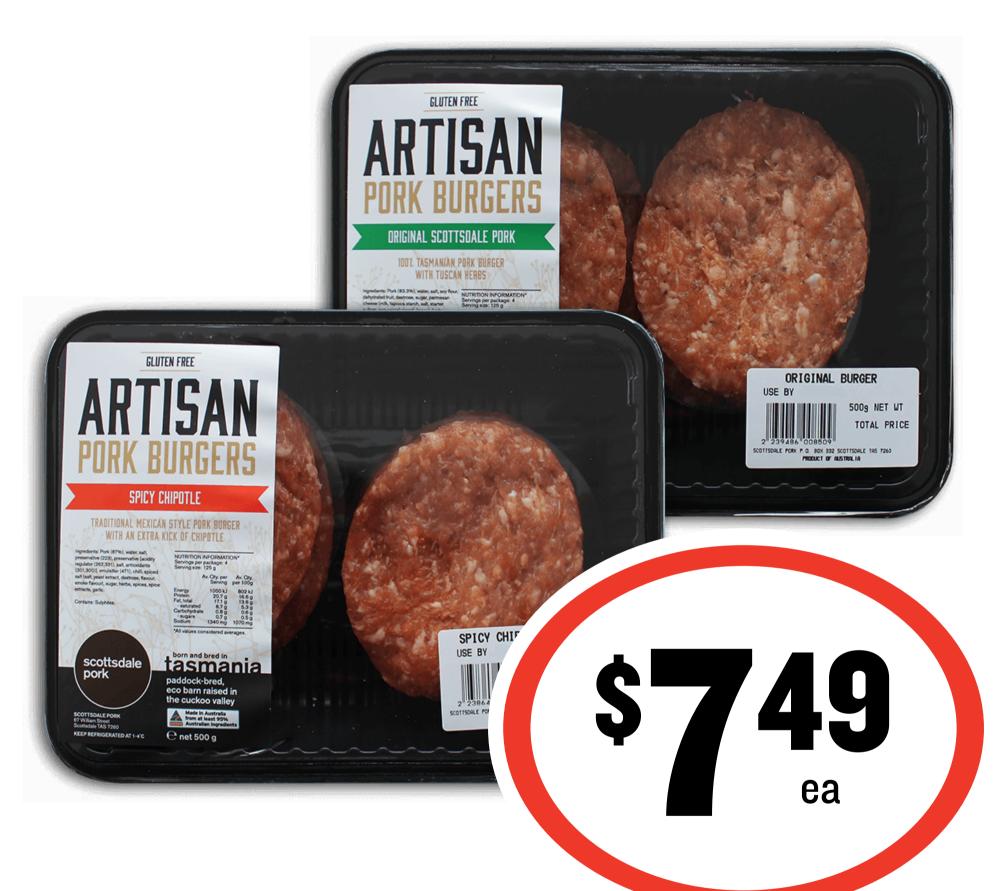

### Thesh Samues



#### **Beef Rump Steak**

**Meat Department** 







#### Lamb Legs Half

**Meat Department** 



#### The Fresh Swings



# Scottsdale Pork Artisan Pork Burgers 500g

\$14.98 per 1kg - Meat Department



## Thesh Surings



#### Ingham's Bagged Whole Chicken

**Meat Department** 



## Thesh Surings





\$99 ea



# Petuna Atlantic Salmon 2pk 280g

\$35.68 per 1kg - Meat Department



### The Fresh Samues



### The Fresh Swings



#### Champagne Ham

From the Deli







#### **Frankfurts**

From the Deli



### The Firesh Samues



#### Free Range Chicken Wings

From the Deli



## (1711) Fresh Swings





#### Pre-Packed Baby Spinach 150g

\$23.00 per 1kg



### The Fresh Swings







### The Sungs